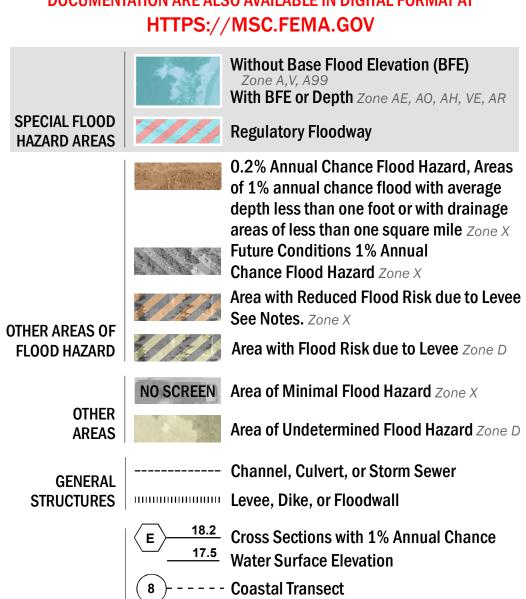

SEE FIS REPORT FOR DETAILED LEGEND AND INDEX MAP FOR FIRM PANEL LAYOUT THE INFORMATION DEPICTED ON THIS MAP AND SUPPORTING DOCUMENTATION ARE ALSO AVAILABLE IN DIGITAL FORMAT AT

— -- Coastal Transect Baseline

- Hydrographic Feature

**Jurisdiction Boundary** 

**Base Flood Elevation Line (BFE)** 

Limit of Study

OTHER

**FEATURES** 

----- Profile Baseline

For information and questions about this Flood Insurance Rate Map (FIRM), available products associated with this FIRM, including historic versions, the current map date for each FIRM panel, how to order products, or the National Flood Insurance Program (NFIP) in general, please call the FEMA Map Information eXchange at 1-877-FEMA-MAP (1-877-336-2627) or visit the FEMA Flood Map Service Center website at https://msc.fema.gov. Available products may include previously issued Letters of Map Change, a Flood Insurance Study Report, and/or digital versions of this map. Many of these products can be ordered or obtained directly from the website.