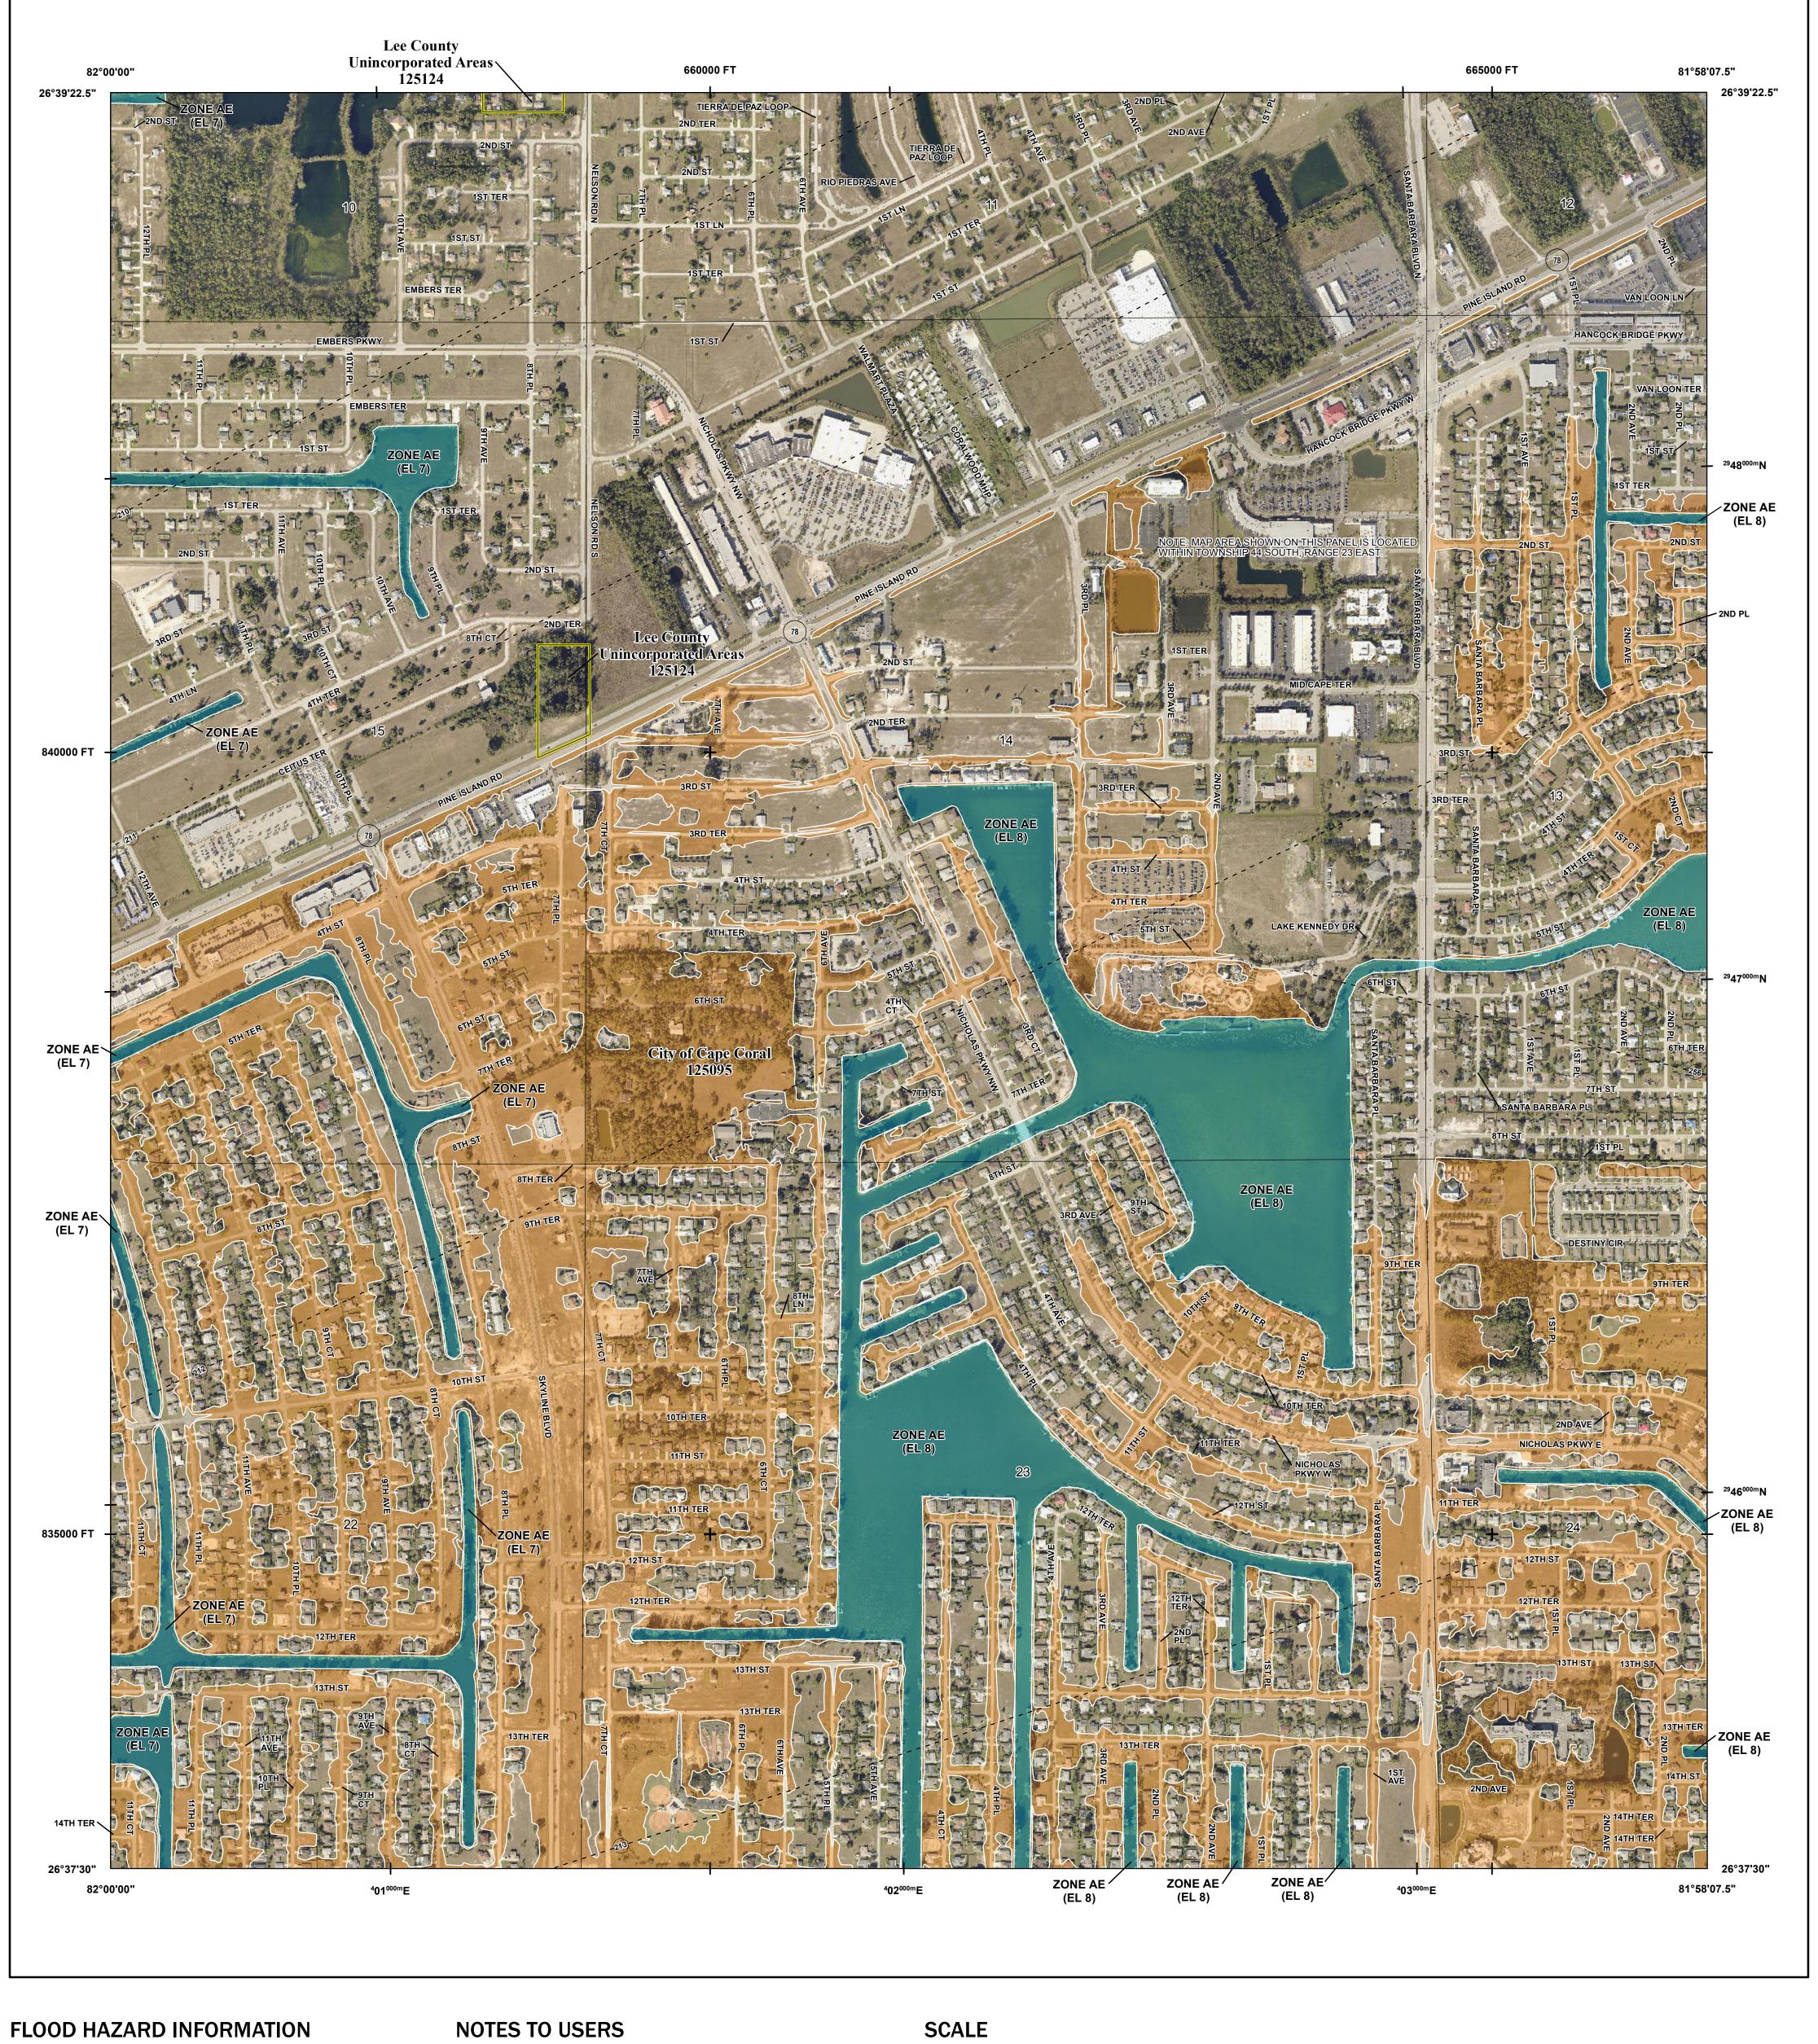

## PANEL LOCATOR

NATIONAL FLOOD INSURANCE PROGRAM

FLOOD INSURANCE RATE MAP LEE COUNTY, FLORIDA and Incorporated Areas

PANEL 263 OF 685

**Panel Contains:** COMMUNITY CAPE CORAL, CITY OF LEE COUNTY

National Flood Insurance Program

EEMA

NUMBER PANEL SUFFIX 125095 125124

**PRELIMINARY** 6/28/2019

> **VERSION NUMBER** 2.4.3.5 **MAP NUMBER** 12071C0263G MAP REVISED