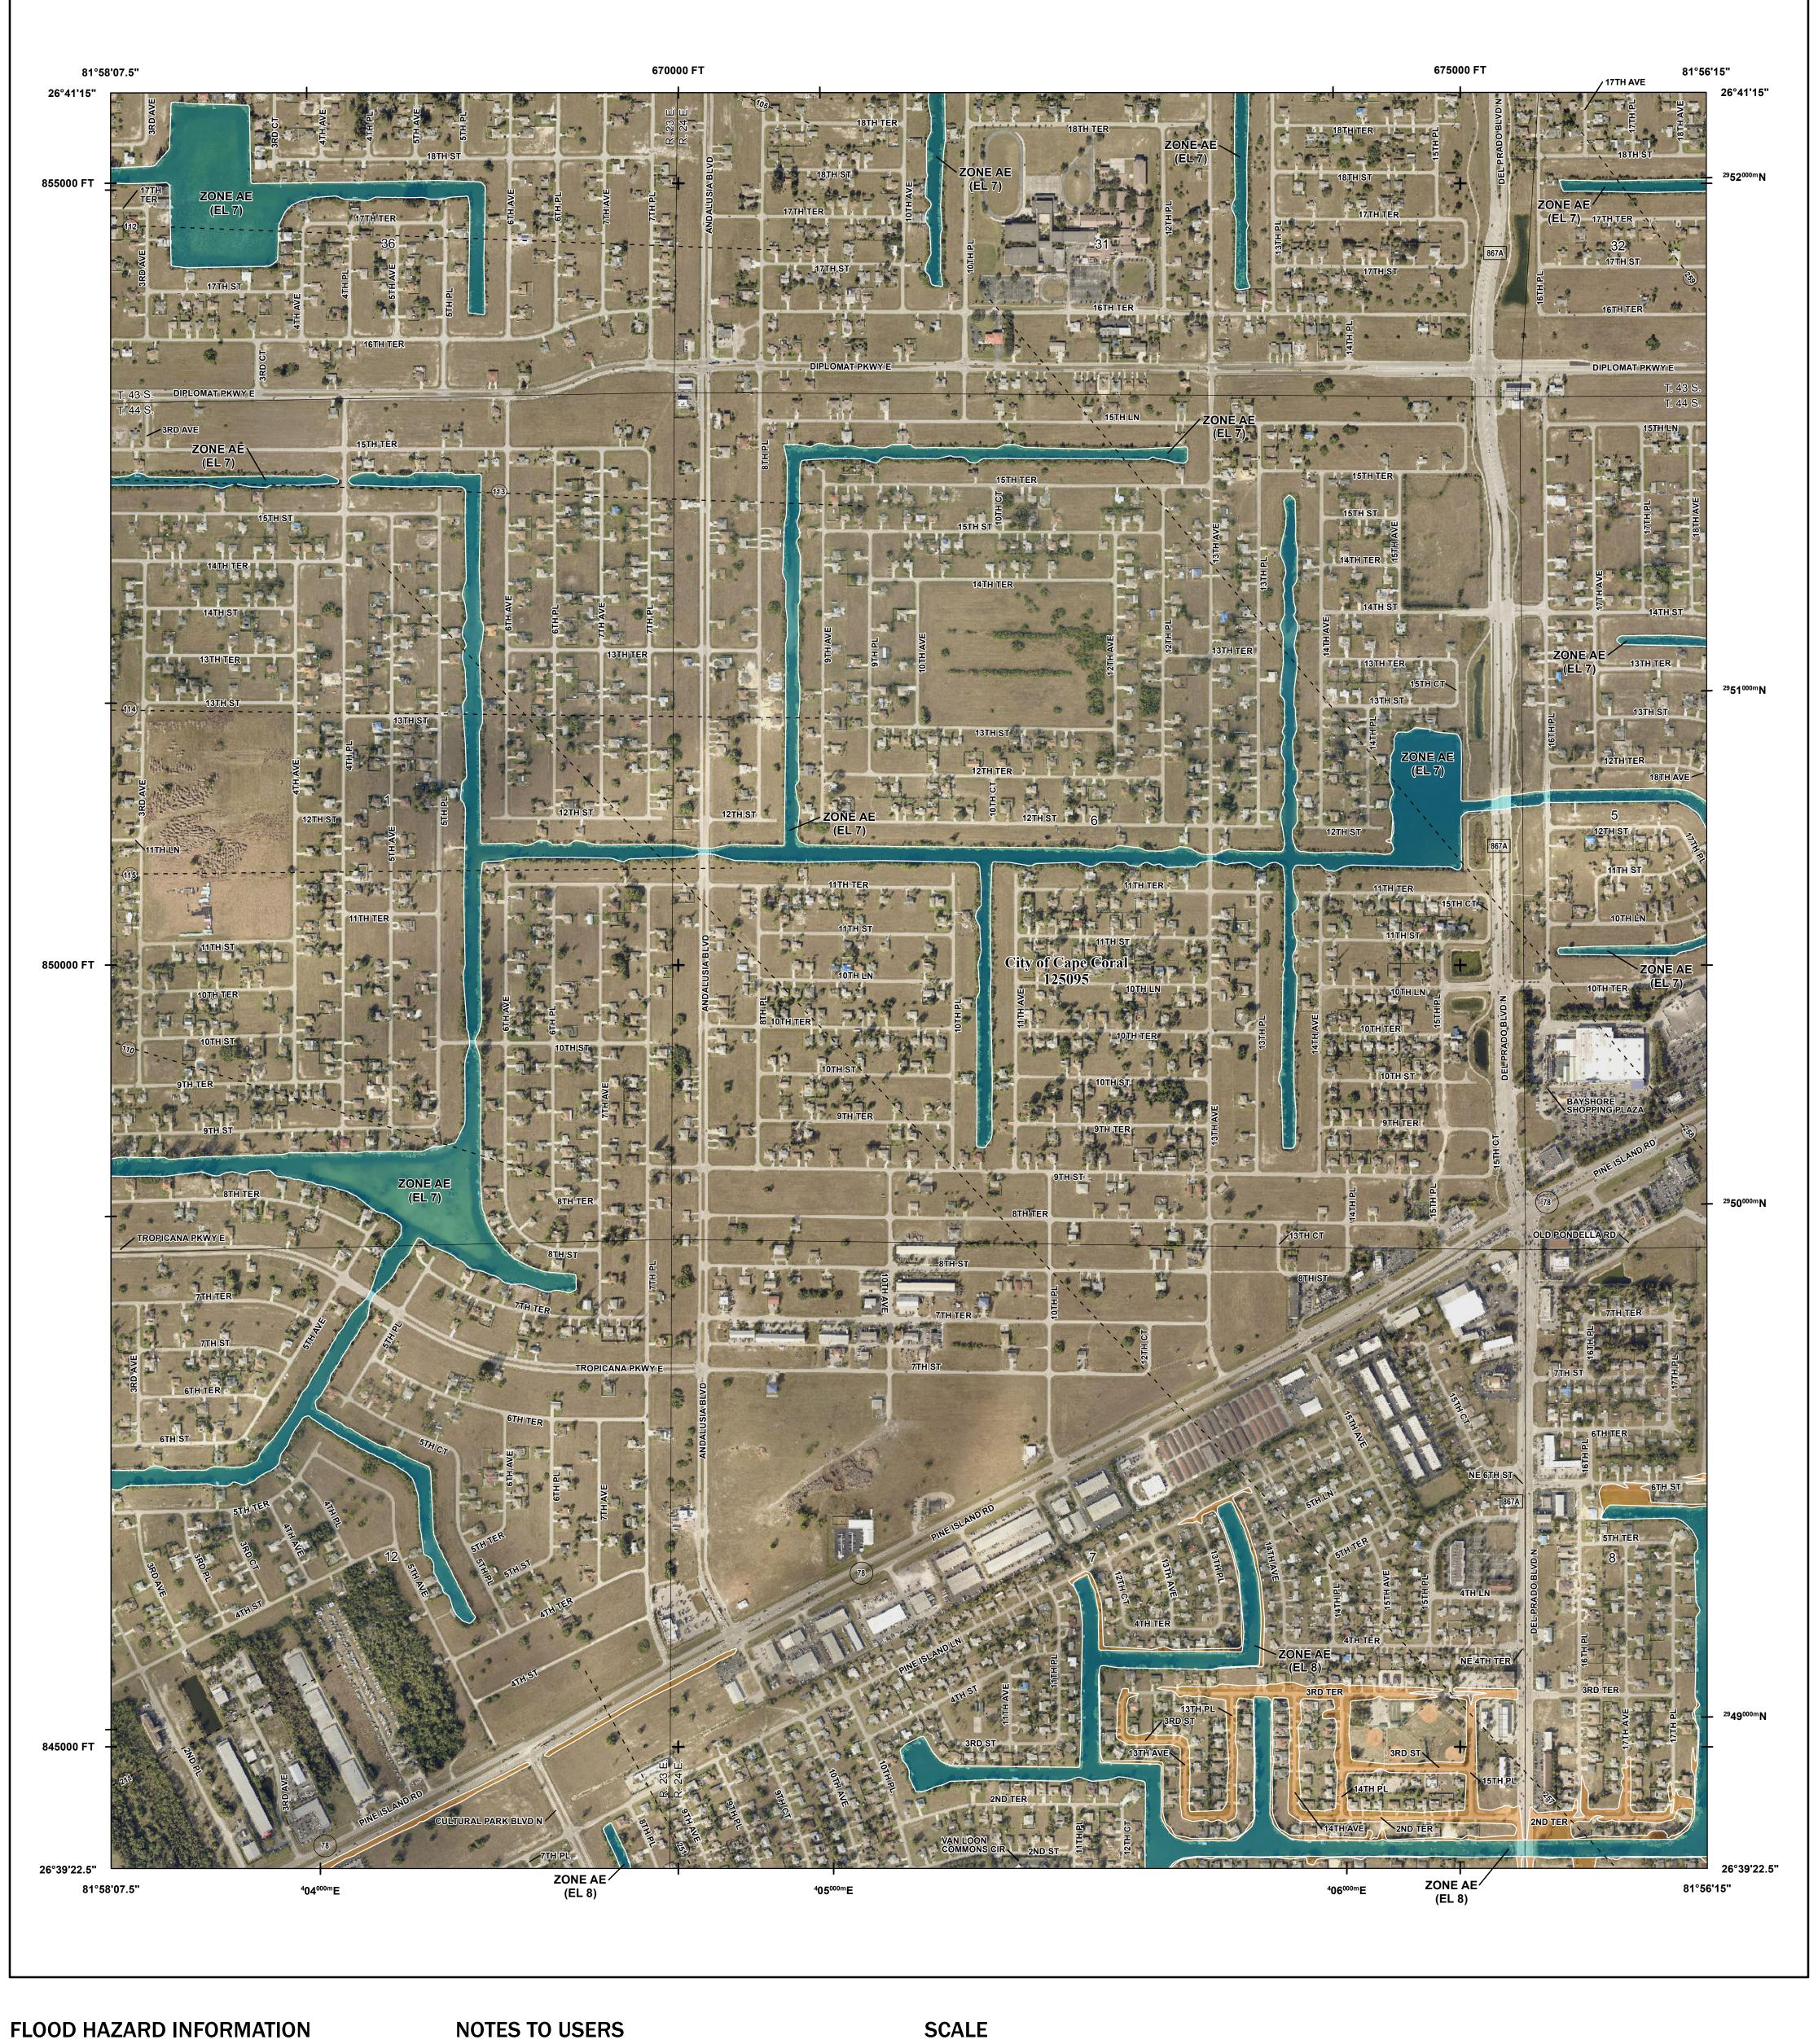

## **PANEL LOCATOR**

NATIONAL FLOOD INSURANCE PROGRAM FLOOD INSURANCE RATE MAP

LEE COUNTY, FLORIDA and Incorporated Areas

PANEL 262 OF 685

**Panel Contains:** COMMUNITY CAPE CORAL, CITY OF

National Flood Insurance Program

FEMA

NUMBER PANEL SUFFIX 125095 0262

**PRELIMINARY** 6/28/2019

> **VERSION NUMBER** 2.4.3.5 **MAP NUMBER** 12071C0262G MAP REVISED