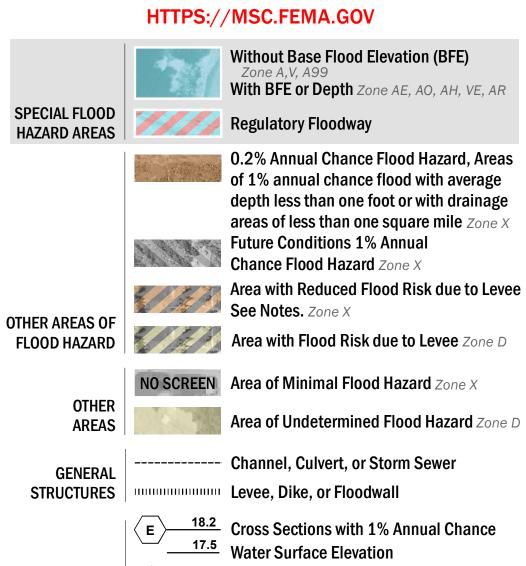

SEE FIS REPORT FOR DETAILED LEGEND AND INDEX MAP FOR FIRM PANEL LAYOUT THE INFORMATION DEPICTED ON THIS MAP AND SUPPORTING DOCUMENTATION ARE ALSO AVAILABLE IN DIGITAL FORMAT AT

8 ---- Coastal Transect

OTHER

**FEATURES** 

— -- Coastal Transect Baseline

---- Profile Baseline

- Hydrographic Feature

**Jurisdiction Boundary** 

**Base Flood Elevation Line (BFE)** 

Limit of Study

For information and questions about this Flood Insurance Rate Map (FIRM), available products associated with this FIRM, including historic versions, the current map date for each FIRM panel, how to order products, or the National Flood Insurance Program (NFIP) in general, please call the FEMA Map Information eXchange at 1-877-FEMA-MAP (1-877-336-2627) or visit the FEMA Flood Map Service Center website at https://msc.fema.gov. Available products may include previously issued Letters of Map Change, a Flood Insurance Study Report, and/or digital versions of this map. Many of these products can be ordered or obtained directly from the website.