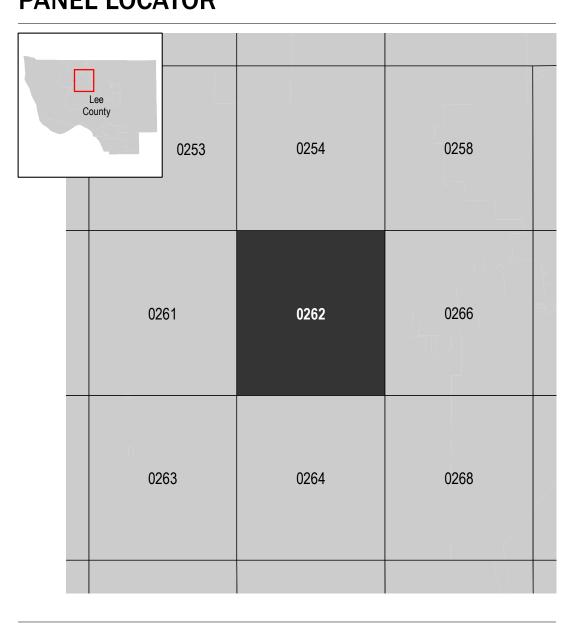

## **PANEL LOCATOR**

NATIONAL FLOOD INSURANCE PROGRAM FLOOD INSURANCE RATE MAP

LEE COUNTY, FLORIDA and Incorporated Areas

PANEL 262 OF 685

**Panel Contains:** COMMUNITY CAPE CORAL, CITY OF

National Flood Insurance Program