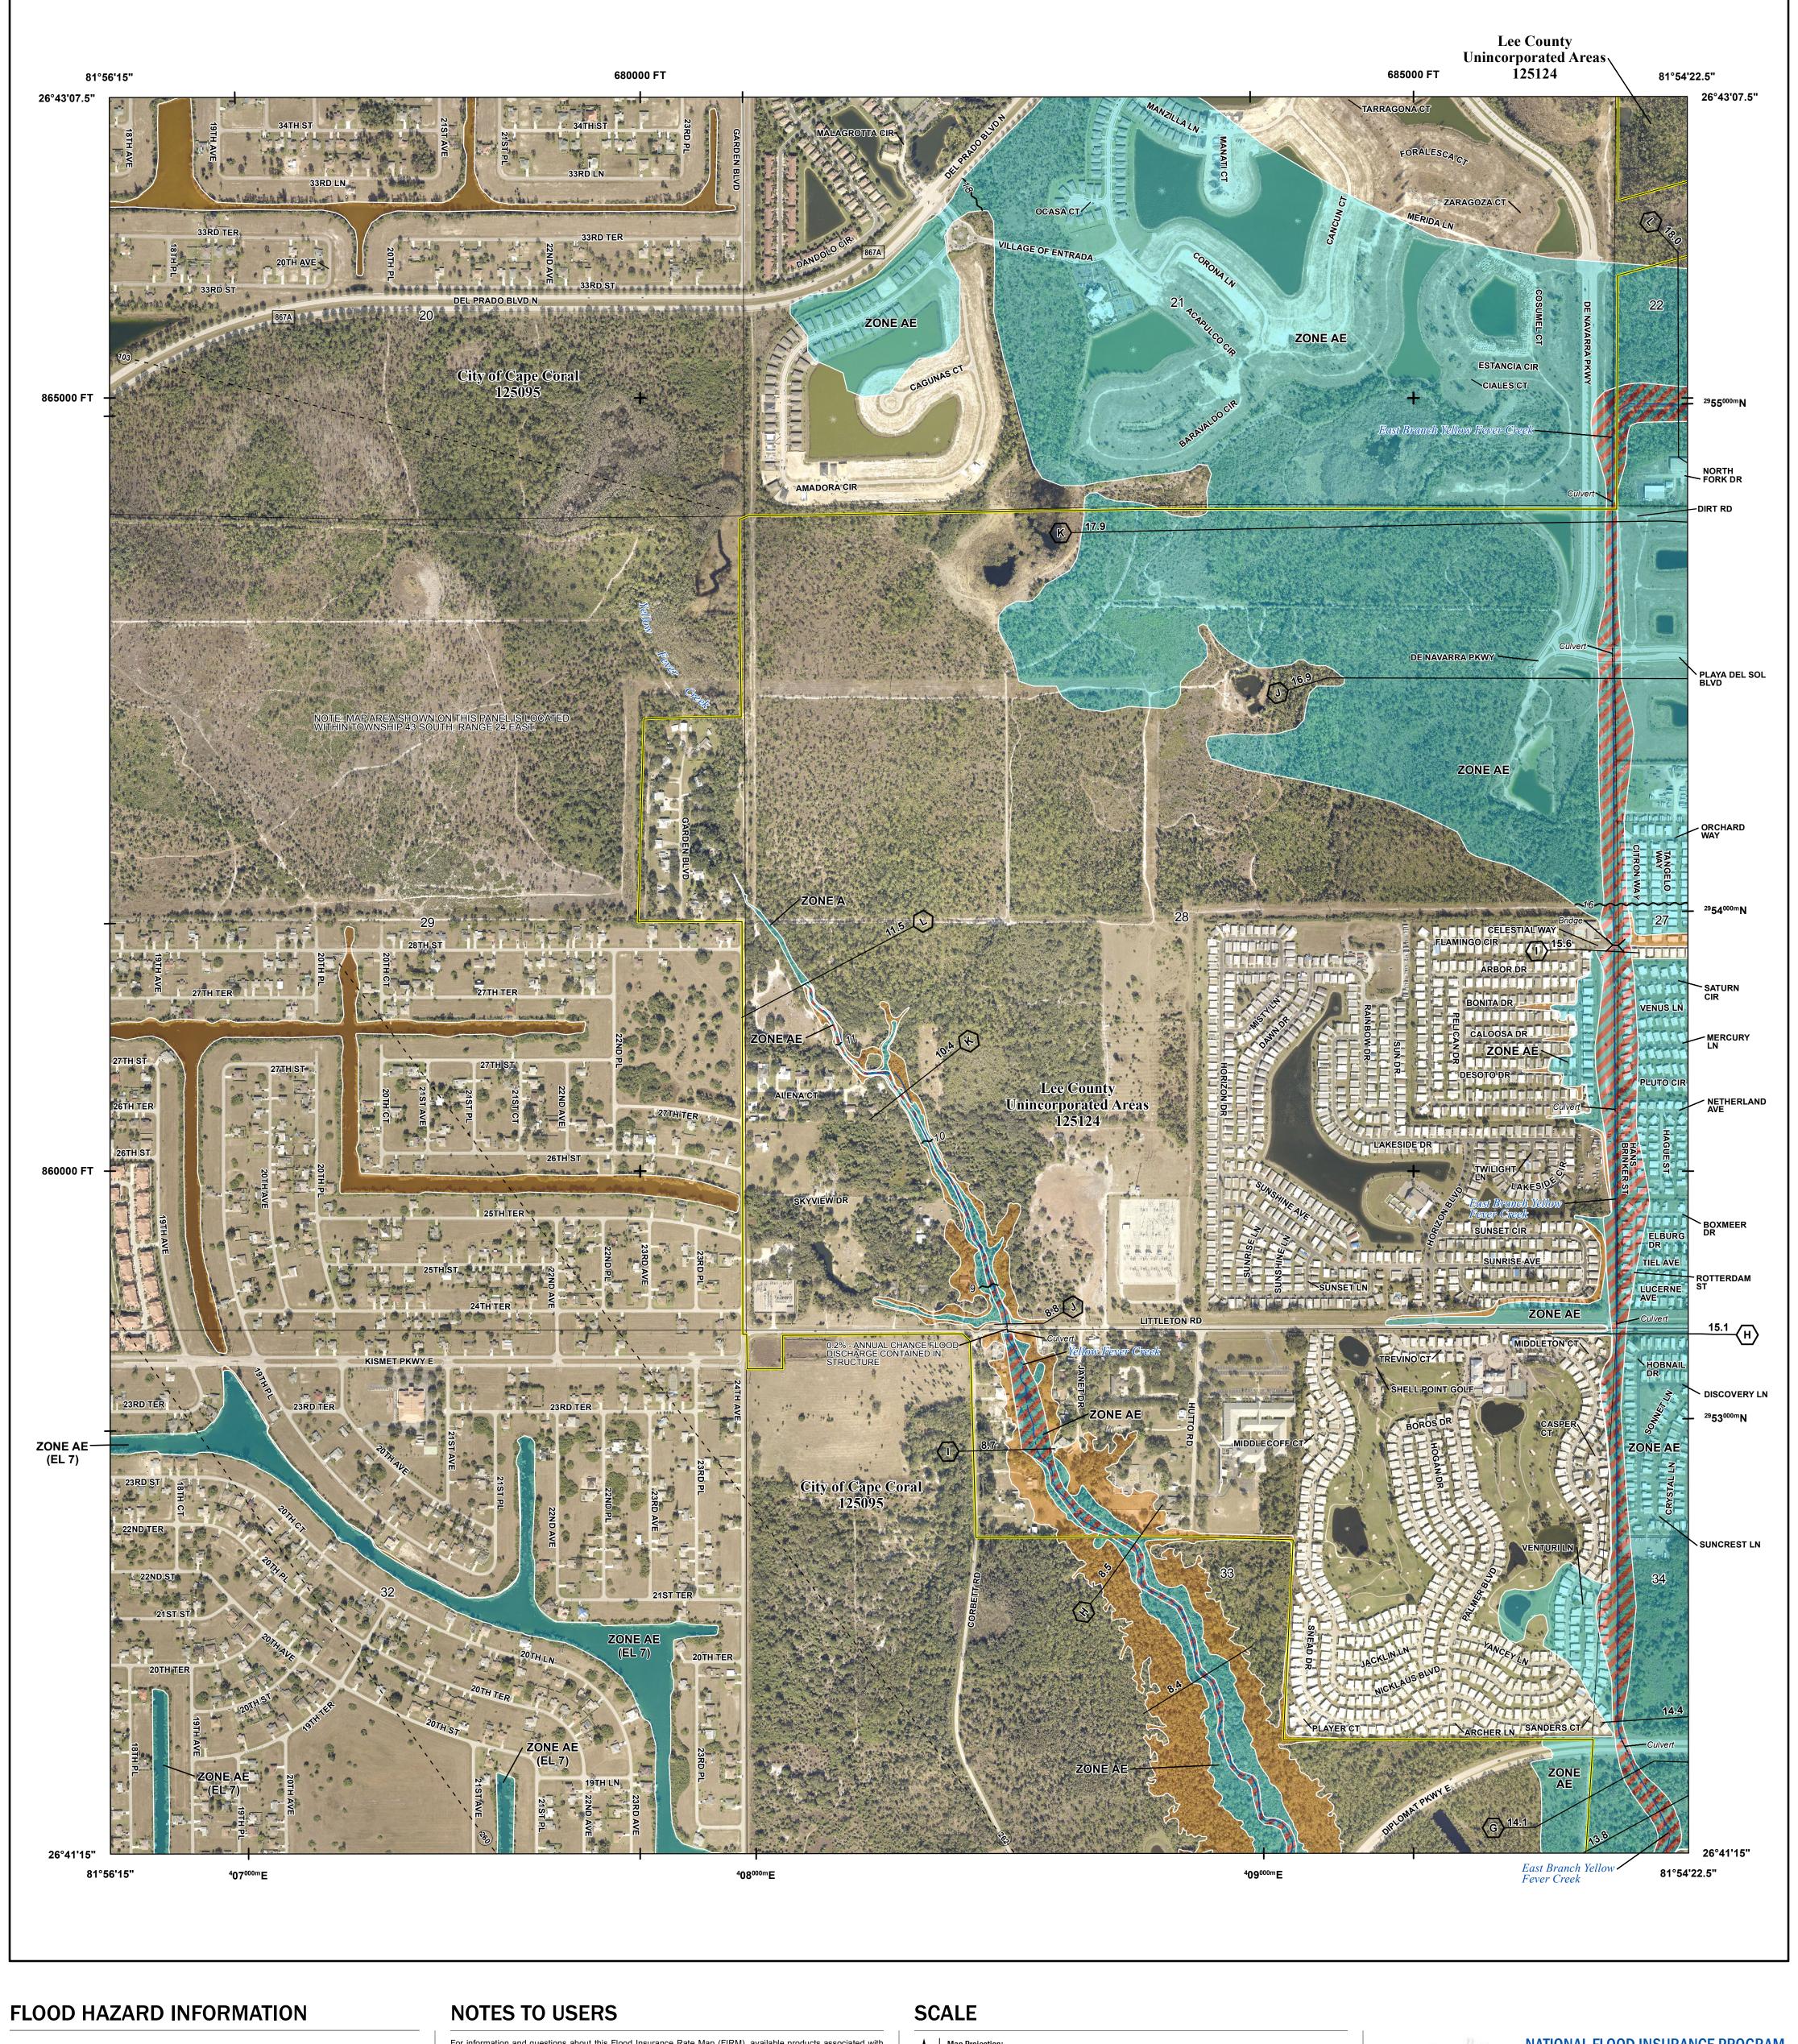

## PANEL LOCATOR

NATIONAL FLOOD INSURANCE PROGRAM

FLOOD INSURANCE RATE MAP LEE COUNTY, FLORIDA and Incorporated Areas

PANEL 258 OF 685

**Panel Contains:** COMMUNITY CAPE CORAL, CITY OF LEE COUNTY

National Flood Insurance Program

FEMA

NUMBER PANEL SUFFIX 125095 125124

**REVISED PRELIMINARY** 2/11/2022

> **VERSION NUMBER** 2.4.3.5 **MAP NUMBER** 12071C0258G MAP REVISED