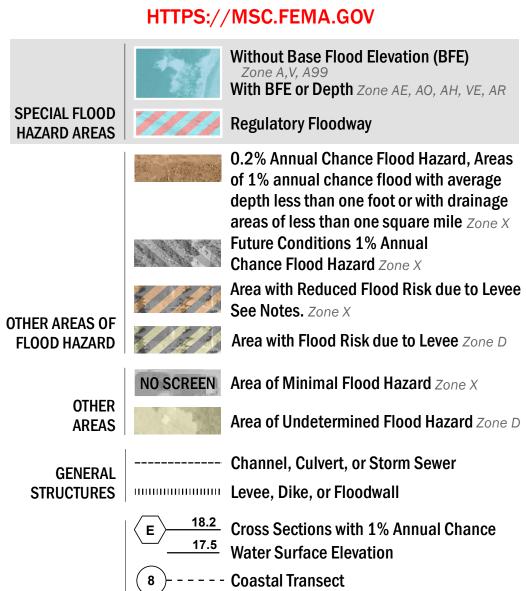

SEE FIS REPORT FOR DETAILED LEGEND AND INDEX MAP FOR FIRM PANEL LAYOUT THE INFORMATION DEPICTED ON THIS MAP AND SUPPORTING **DOCUMENTATION ARE ALSO AVAILABLE IN DIGITAL FORMAT AT** 

— -- Coastal Transect Baseline

—- Profile Baseline

- Hydrographic Feature

**Jurisdiction Boundary** 

**Base Flood Elevation Line (BFE)** 

Limit of Study

OTHER

**FEATURES** 

For information and questions about this Flood Insurance Rate Map (FIRM), available products associated with this FIRM, including historic versions, the current map date for each FIRM panel, how to order products, or the National Flood Insurance Program (NFIP) in general, please call the FEMA Map Information eXchange at 1-877-FEMA-MAP (1-877-336-2627) or visit the FEMA Flood Map Service Center website at https://msc.fema.gov. Available products may include previously issued Letters of Map Change, a Flood Insurance Study Report, and/or digital versions of this map. Many of these products can be ordered or obtained directly from the website.