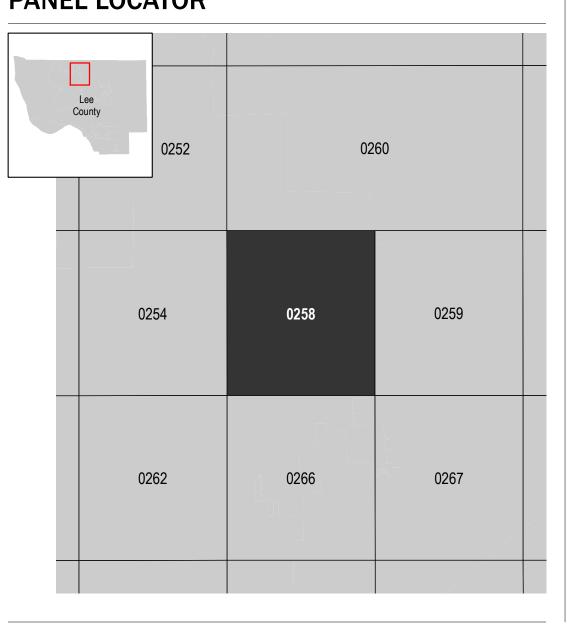

## PANEL LOCATOR

NATIONAL FLOOD INSURANCE PROGRAM

FLOOD INSURANCE RATE MAP LEE COUNTY, FLORIDA and Incorporated Areas

PANEL 258 OF 685

**Panel Contains:** COMMUNITY CAPE CORAL, CITY OF LEE COUNTY

National Flood Insurance Program