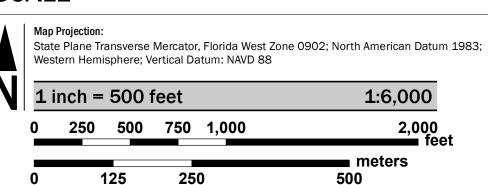

ducts can be ordered or obtained directly from the website.

Communities annexing land on adjacent FIRM panels must obtain a current copy of the adjacent panel as well as the current FIRM Index. These may be ordered directly from the Flood Map Service Center at the number listed

For community and countywide map dates refer to the Flood Insurance Study Report for this jurisdiction. To determine if flood insurance is available in this community, contact your Insurance agent or call the National

Flood Insurance Program at 1-800-638-6620.

Base map information shown on this FIRM was provided by Lee County, dated 2008 and 2018; the Florida Department of Transportation, dated 2017 and 2018; the U.S. Department of Agriculture, dated 2018; and the U.S. Department of Transportation, dated 2017.



## PANEL LOCATOR



NATIONAL FLOOD INSURANCE PROGRAM

FLOOD INSURANCE RATE MAP LEE COUNTY, FLORIDA and Incorporated Areas

PANEL 258 OF 685

**Panel Contains:** COMMUNITY CAPE CORAL, CITY OF LEE COUNTY

National Flood Insurance Program

FEMA

NUMBER PANEL SUFFIX 125095 125124

**REVISED PRELIMINARY** 2/11/2022

> **VERSION NUMBER** 2.4.3.5 **MAP NUMBER** 12071C0258G MAP REVISED