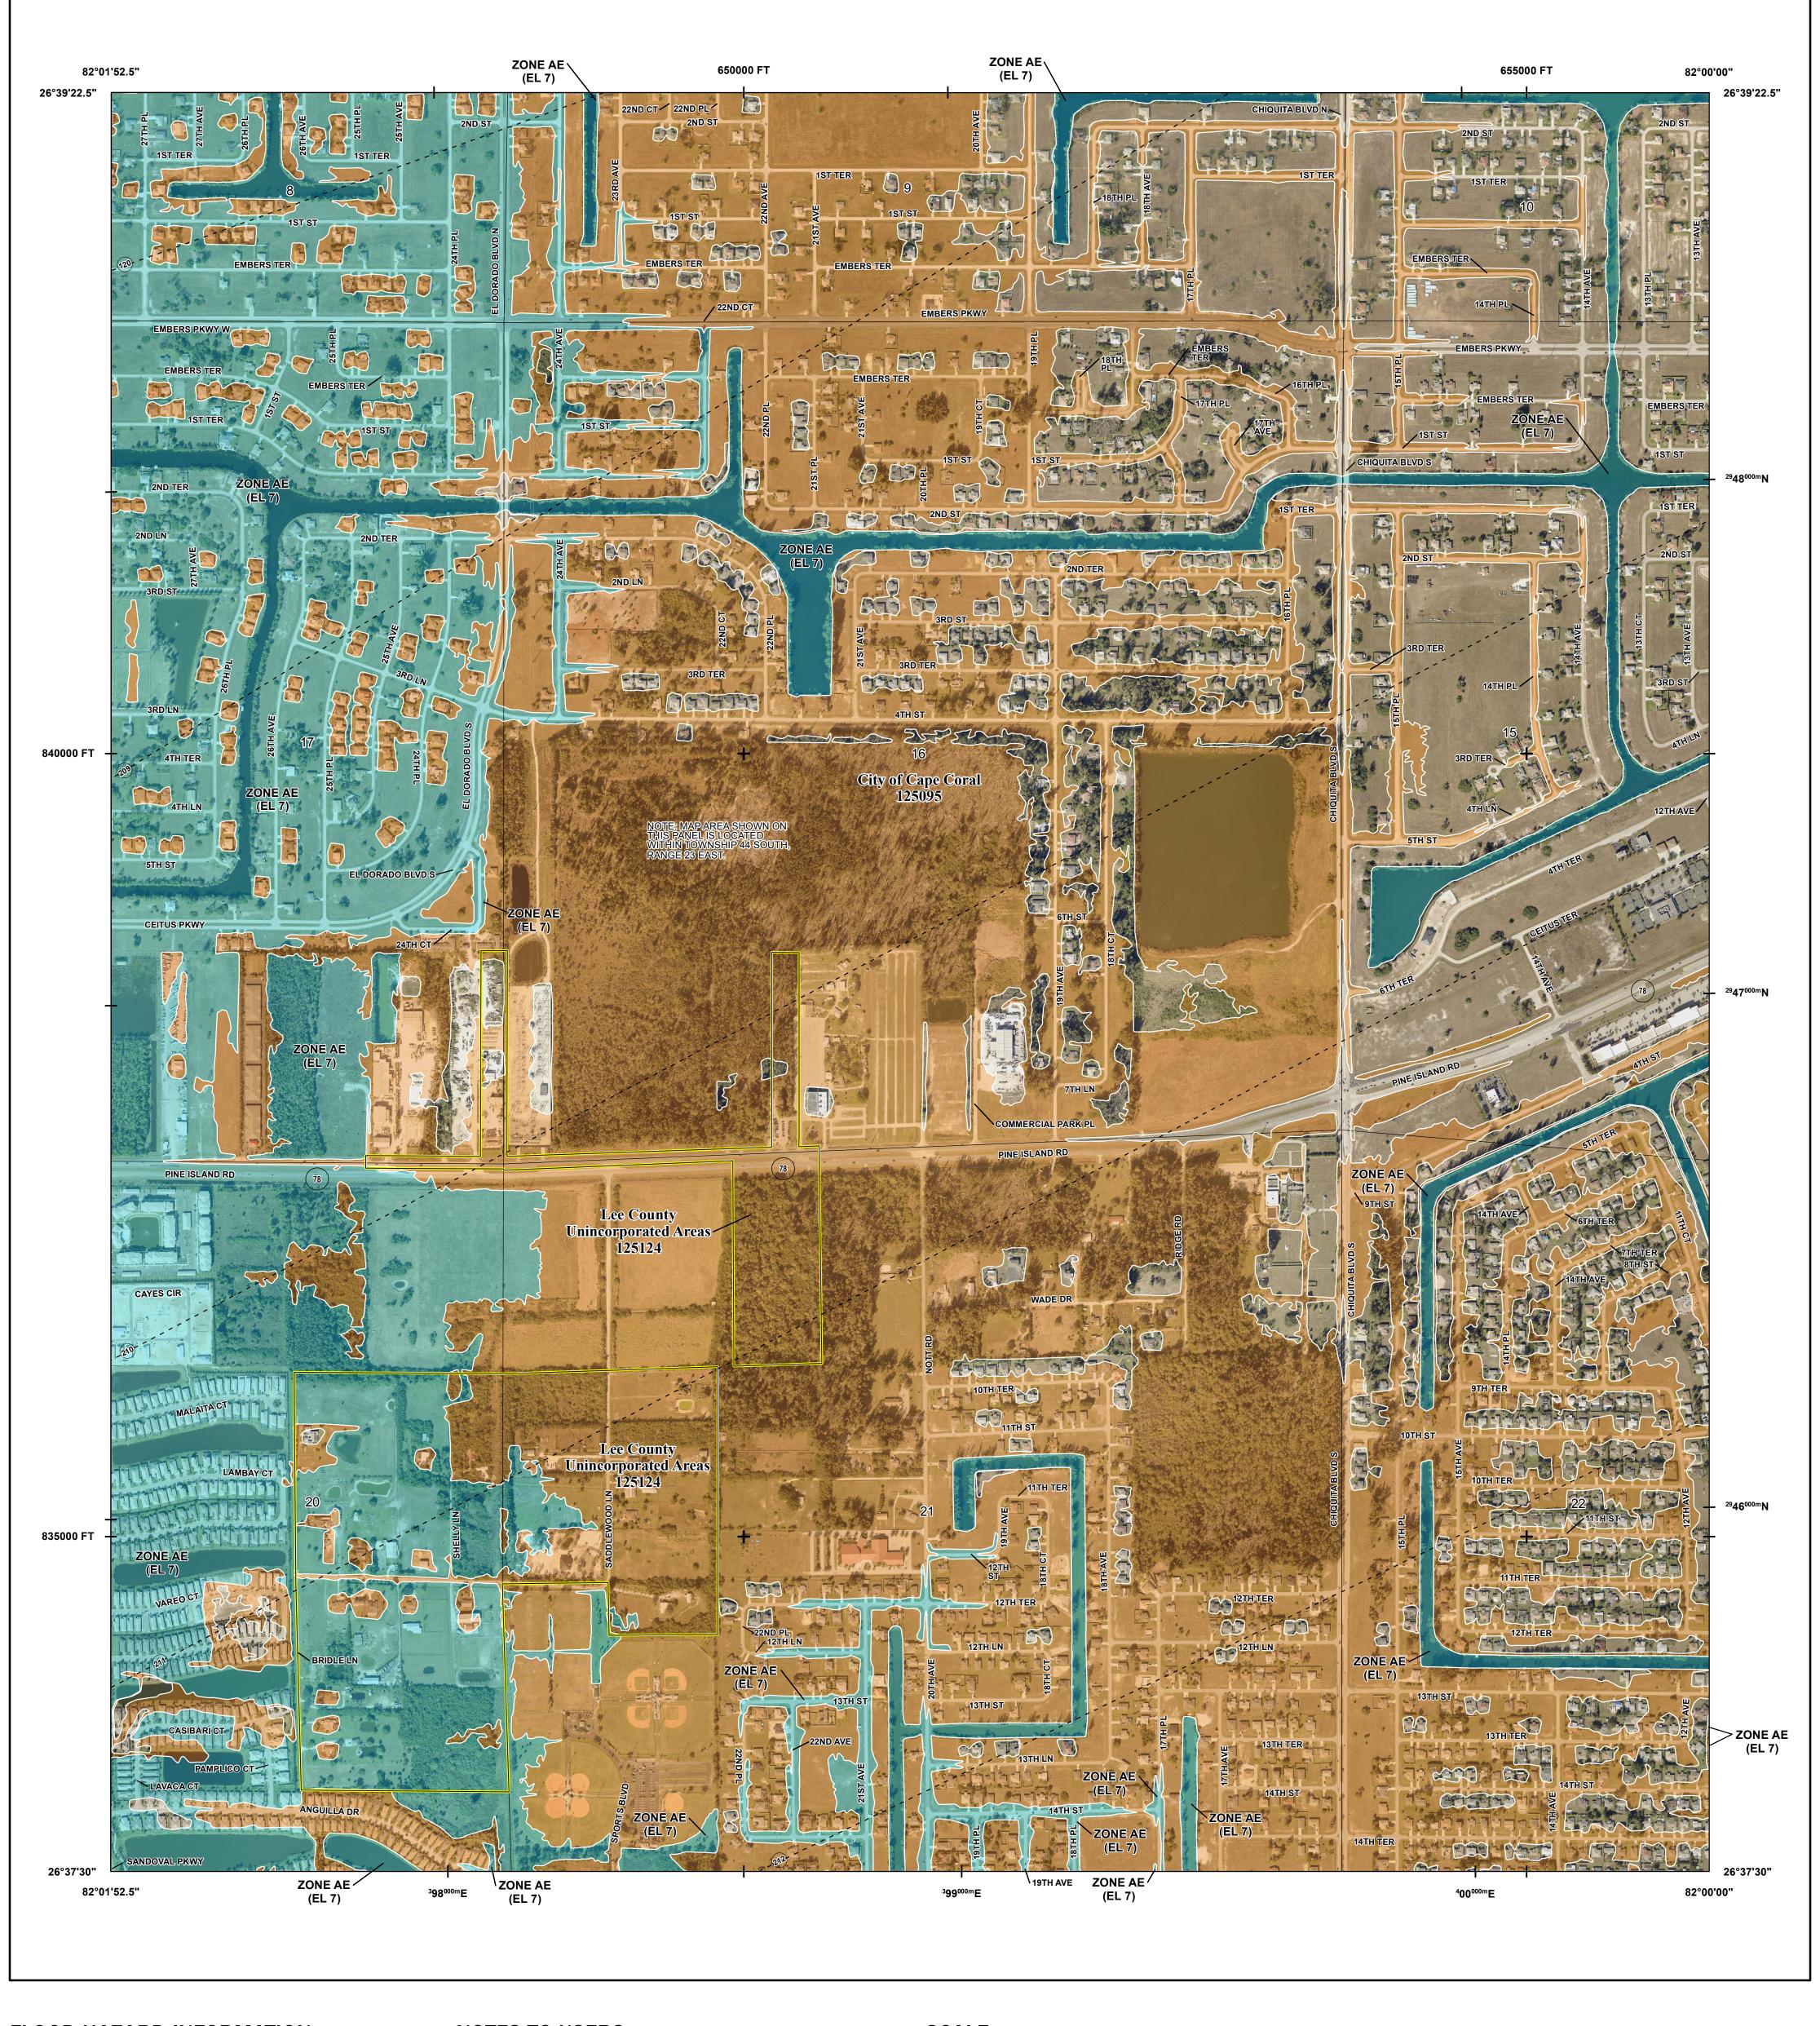

### FLOOD HAZARD INFORMATION

SEE FIS REPORT FOR DETAILED LEGEND AND INDEX MAP FOR FIRM PANEL LAYOUT THE INFORMATION DEPICTED ON THIS MAP AND SUPPORTING DOCUMENTATION ARE ALSO AVAILABLE IN DIGITAL FORMAT AT

For community and countywide map dates refer to the Flood Insurance Study Report for this jurisdiction. To determine if flood insurance is available in this community, contact your Insurance agent or call the National

Flood Insurance Program at 1-800-638-6620.

Base map information shown on this FIRM was provided by Lee County, dated 2008 and 2018; the Florida Department of Transportation, dated 2017 and 2018; the U.S. Department of Agriculture, dated 2018; and the U.S. Department of Transportation, dated 2017.

#### NATIONAL FLOOD INSURANCE PROGRAM FLOOD INSURANCE RATE MAP

LEE COUNTY, FLORIDA and Incorporated Areas

PANEL 244 OF 685

**Panel Contains:** COMMUNITY CAPE CORAL, CITY OF LEE COUNTY

National Flood Insurance Program

FEMA

NUMBER PANEL SUFFIX 125095 125124

**REVISED PRELIMINARY** 2/11/2022

> **VERSION NUMBER** 2.4.3.5 **MAP NUMBER** 12071C0244G

> > MAP REVISED