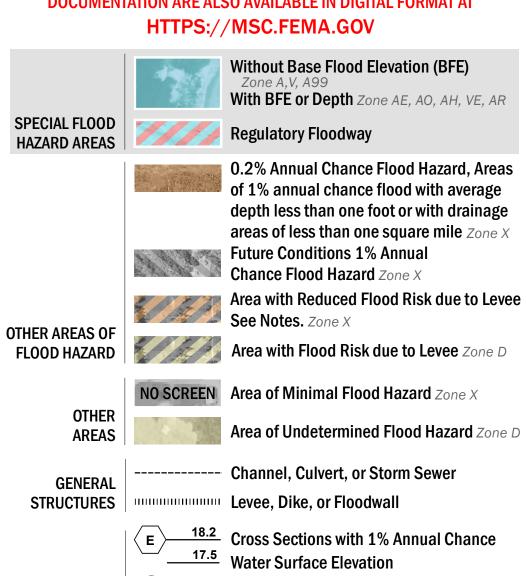

### FLOOD HAZARD INFORMATION

SEE FIS REPORT FOR DETAILED LEGEND AND INDEX MAP FOR FIRM PANEL LAYOUT THE INFORMATION DEPICTED ON THIS MAP AND SUPPORTING DOCUMENTATION ARE ALSO AVAILABLE IN DIGITAL FORMAT AT

8 ---- Coastal Transect

OTHER

**FEATURES** 

— -- Coastal Transect Baseline

---- Profile Baseline

- Hydrographic Feature

**Jurisdiction Boundary** 

**Base Flood Elevation Line (BFE)** 

Limit of Study