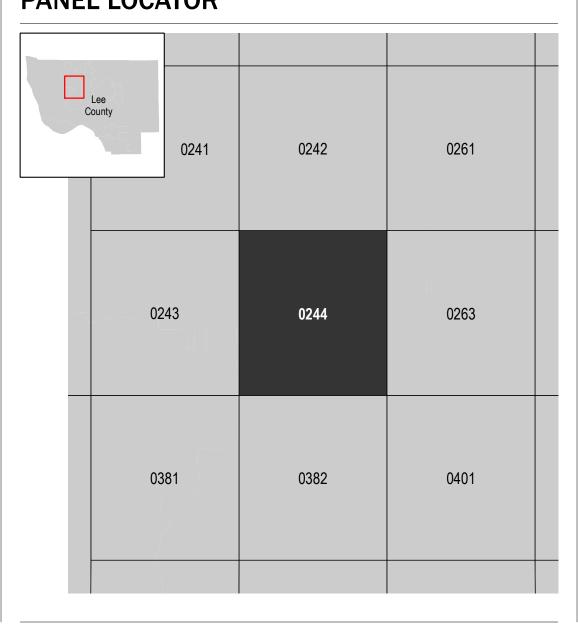

rectly from the website.

Communities annexing land on adjacent FIRM panels must obtain a current copy of the adjacent panel as well as the current FIRM Index. These may be ordered directly from the Flood Map Service Center at the number listed

For community and countywide map dates refer to the Flood Insurance Study Report for this jurisdiction. To determine if flood insurance is available in this community, contact your Insurance agent or call the National

Flood Insurance Program at 1-800-638-6620.

Base map information shown on this FIRM was provided by Lee County, dated 2008 and 2018; the Florida Department of Transportation, dated 2017 and 2018; the U.S. Department of Agriculture, dated 2018; and the U.S. Department of Transportation, dated 2017.

### **SCALE**



## PANEL LOCATOR



#### NATIONAL FLOOD INSURANCE PROGRAM FLOOD INSURANCE RATE MAP

LEE COUNTY, FLORIDA and Incorporated Areas

PANEL 244 OF 685

**Panel Contains:** COMMUNITY CAPE CORAL, CITY OF LEE COUNTY

National Flood Insurance Program

FEMA

NUMBER PANEL SUFFIX 125095 125124

**REVISED PRELIMINARY** 2/11/2022

> **VERSION NUMBER** 2.4.3.5 **MAP NUMBER** 12071C0244G

> > MAP REVISED