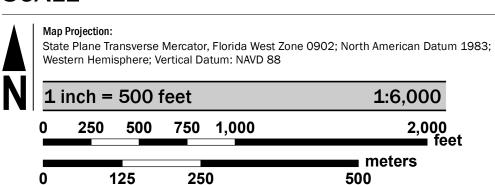

dered or obtained directly from the website.

Communities annexing land on adjacent FIRM panels must obtain a current copy of the adjacent panel as well as the current FIRM Index. These may be ordered directly from the Flood Map Service Center at the number listed

For community and countywide map dates refer to the Flood Insurance Study Report for this jurisdiction. To determine if flood insurance is available in this community, contact your Insurance agent or call the National

Flood Insurance Program at 1-800-638-6620.

Base map information shown on this FIRM was provided by Lee County, dated 2008 and 2018; the Florida Department of Transportation, dated 2017 and 2018; the U.S. Department of Agriculture, dated 2018; and the U.S. Department of Transportation, dated 2017.

### **SCALE**



## PANEL LOCATOR



#### NATIONAL FLOOD INSURANCE PROGRAM FLOOD INSURANCE RATE MAP

LEE COUNTY, FLORIDA and Incorporated Areas

PANEL 244 OF 685

**Panel Contains:** COMMUNITY CAPE CORAL, CITY OF LEE COUNTY

National Flood Insurance Program

FEMA

NUMBER PANEL SUFFIX 125095 125124

**REVISED PRELIMINARY** 2/11/2022

> **VERSION NUMBER** 2.4.3.5 **MAP NUMBER** 12071C0244G

> > MAP REVISED