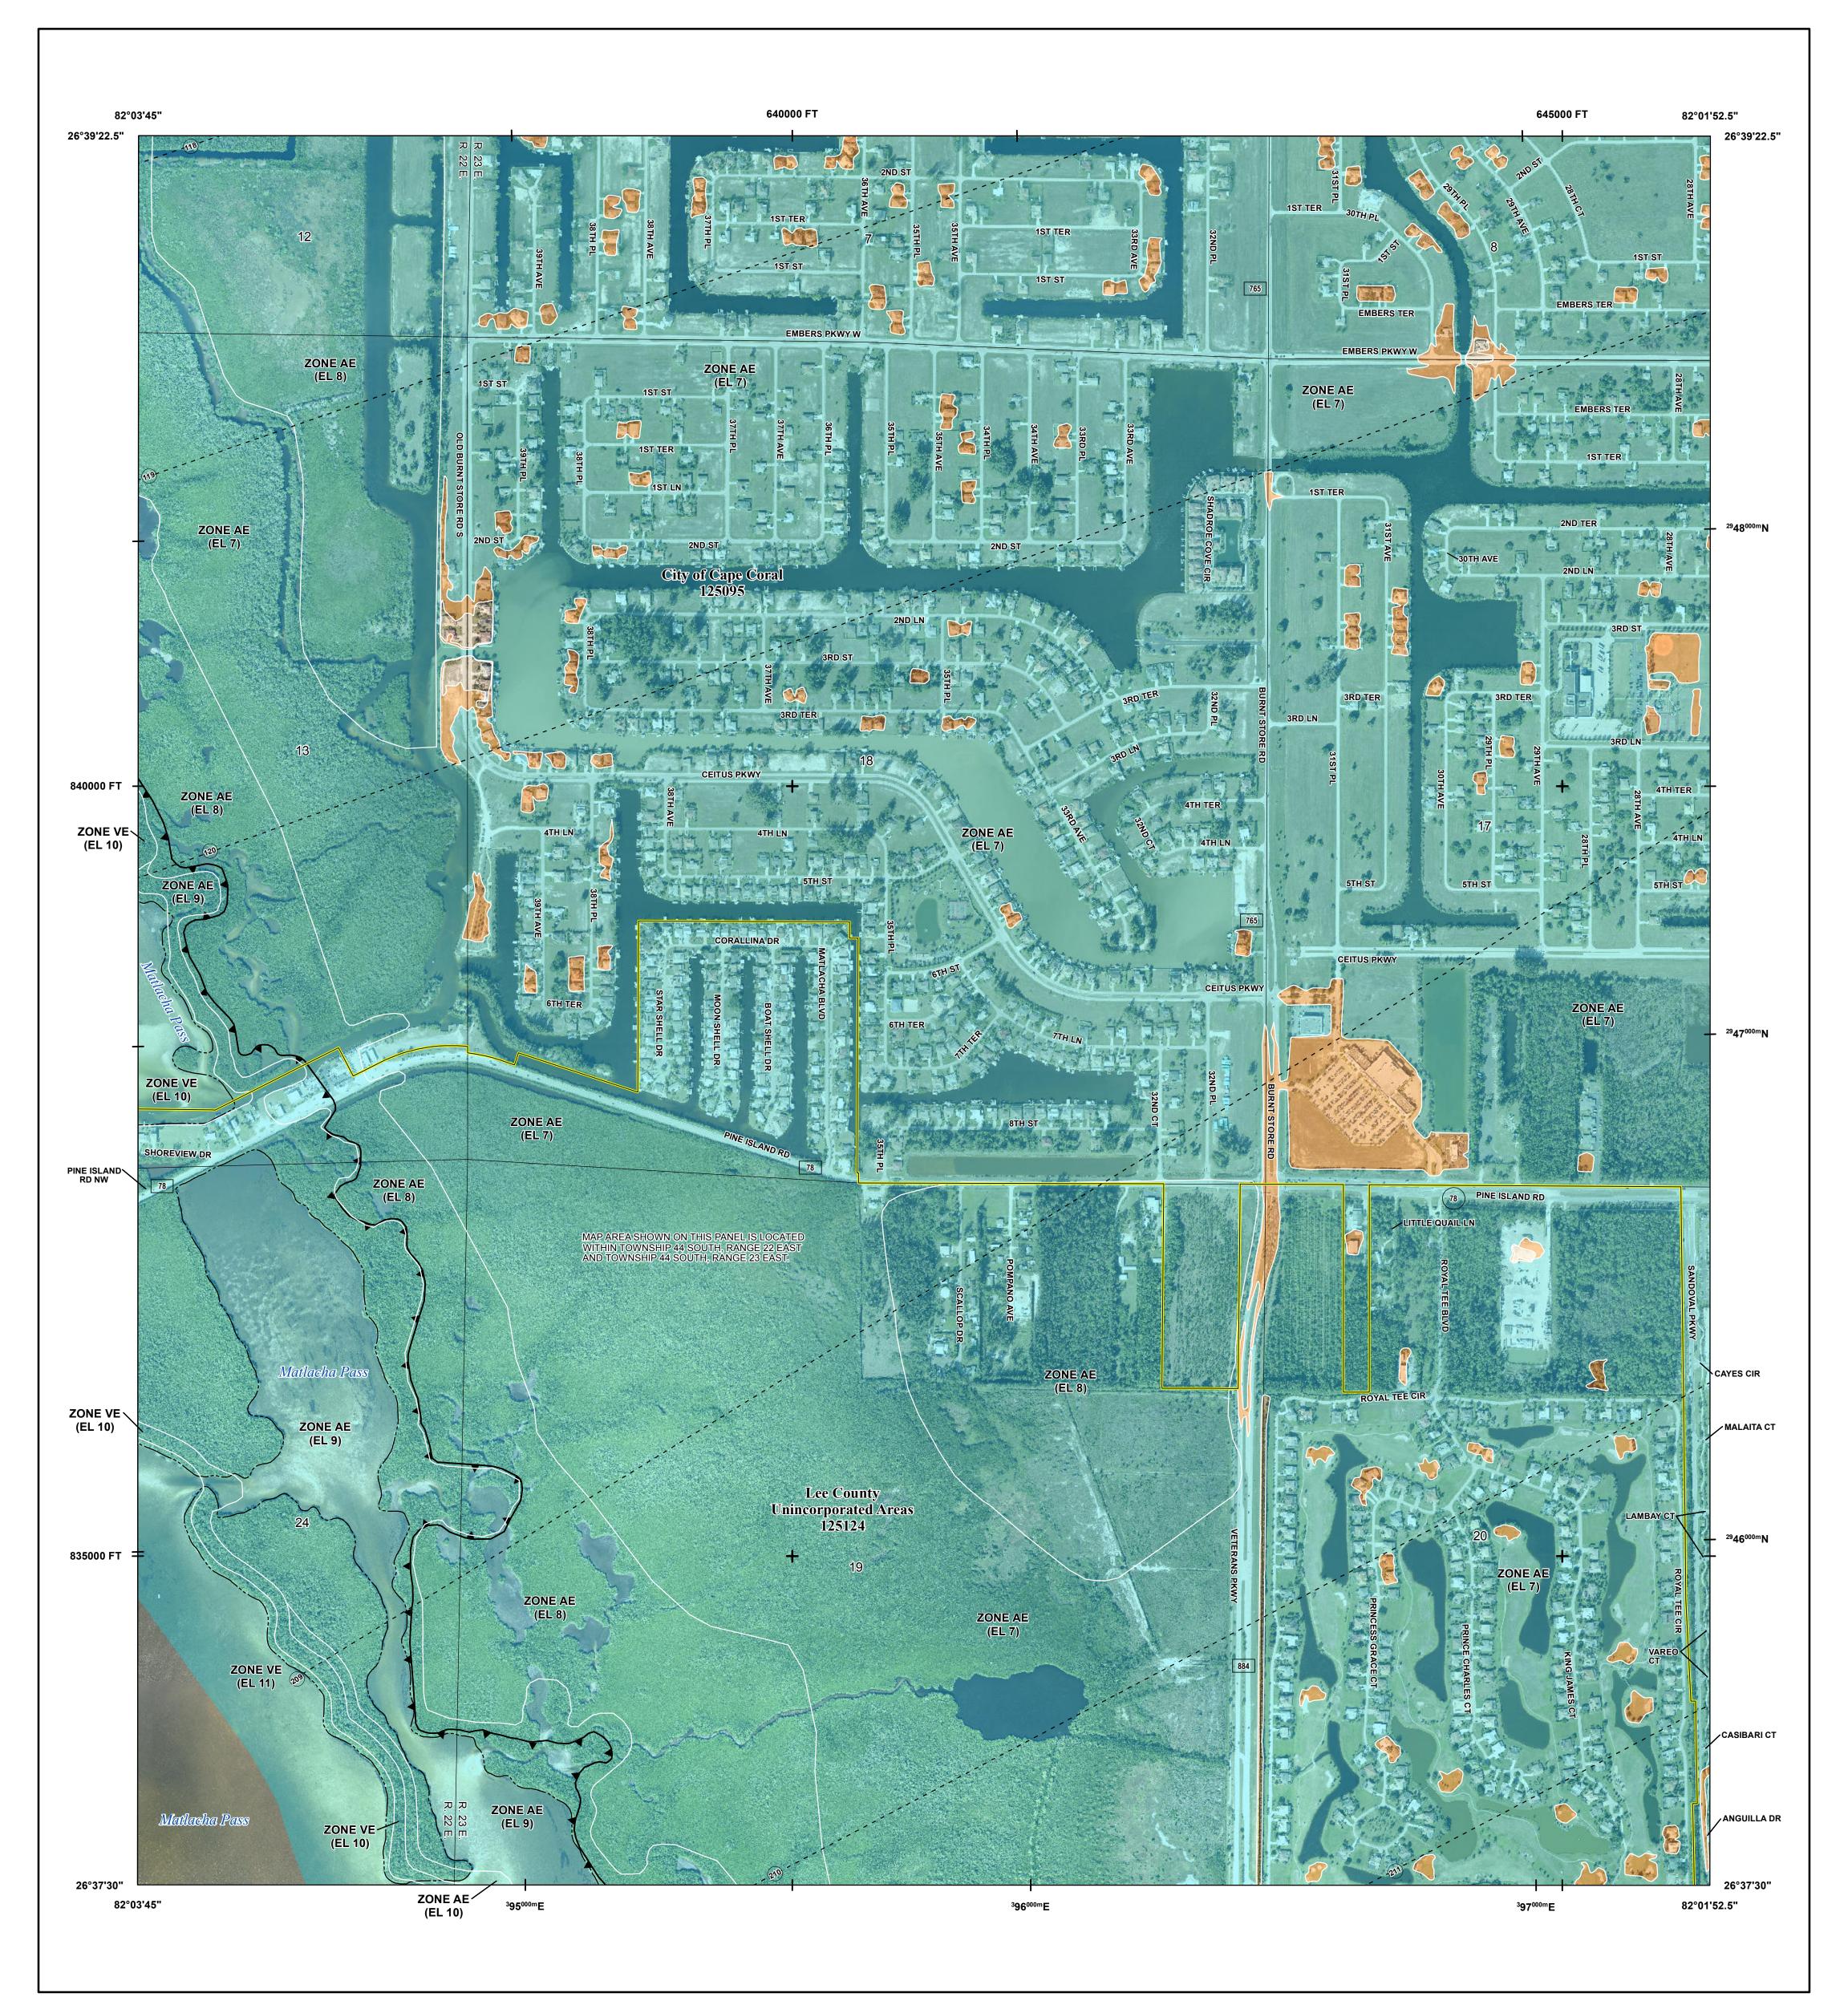

## SCALE

National Flood Insurance Program FLOOD INSURANCE RATE MAP LEE COUNTY, FLORIDA and Incorporated Areas PANEL 243 OF 685 **Panel Contains:** COMMUNITY NUMBER PANEL SUFFIX CAPE CORAL, CITY OF LEE COUNTY 125095 125124 0243 0243 **PRELIMINARY** 6/28/2019 **VERSION NUMBER** 12071C0243G