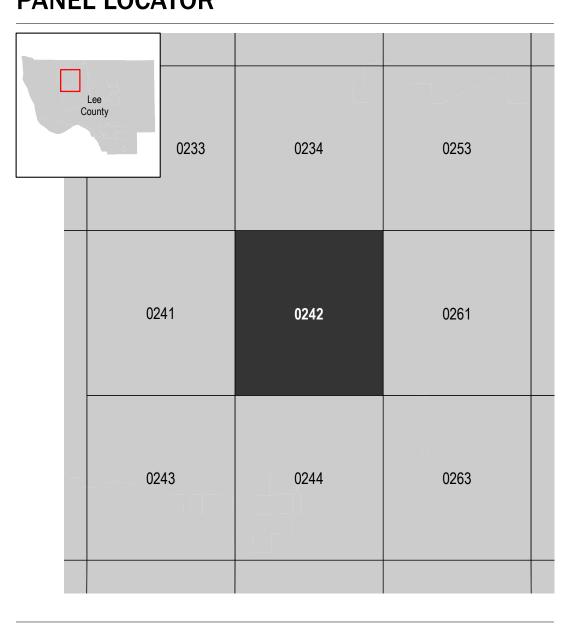

## PANEL LOCATOR

NATIONAL FLOOD INSURANCE PROGRAM
FLOOD INSURANCE RATE MAP

LEE COUNTY, FLORIDA and Incorporated Areas

PANEL 242 OF 685

Panel Contains:
COMMUNITY
CAPE CORAL, CITY OF

National Flood Insurance Program