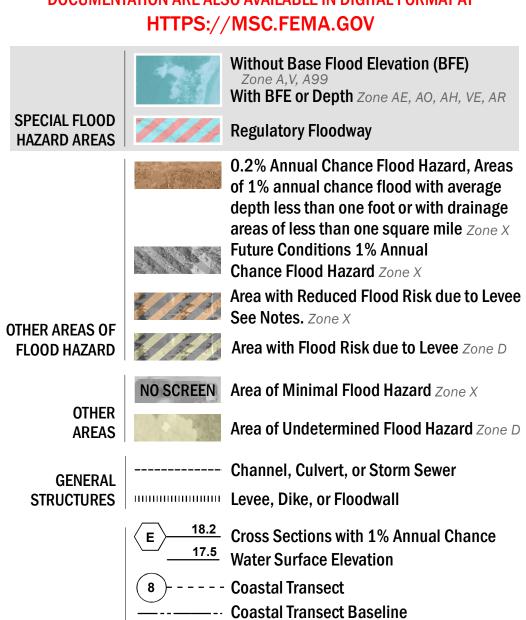

SEE FIS REPORT FOR DETAILED LEGEND AND INDEX MAP FOR FIRM PANEL LAYOUT THE INFORMATION DEPICTED ON THIS MAP AND SUPPORTING DOCUMENTATION ARE ALSO AVAILABLE IN DIGITAL FORMAT AT

---- Profile Baseline

- Hydrographic Feature

**Jurisdiction Boundary** 

**Base Flood Elevation Line (BFE)** 

Limit of Study

OTHER

**FEATURES** 

For information and questions about this Flood Insurance Rate Map (FIRM), available products associated with this FIRM, including historic versions, the current map date for each FIRM panel, how to order products, or the National Flood Insurance Program (NFIP) in general, please call the FEMA Map Information eXchange at 1-877-FEMA-MAP (1-877-336-2627) or visit the FEMA Flood Map Service Center website at https://msc.fema.gov. Available products may include previously issued Letters of Map Change, a Flood Insurance Study Report, and/or digital versions of this map. Many of these products can be ordered or obtained directly from the website.