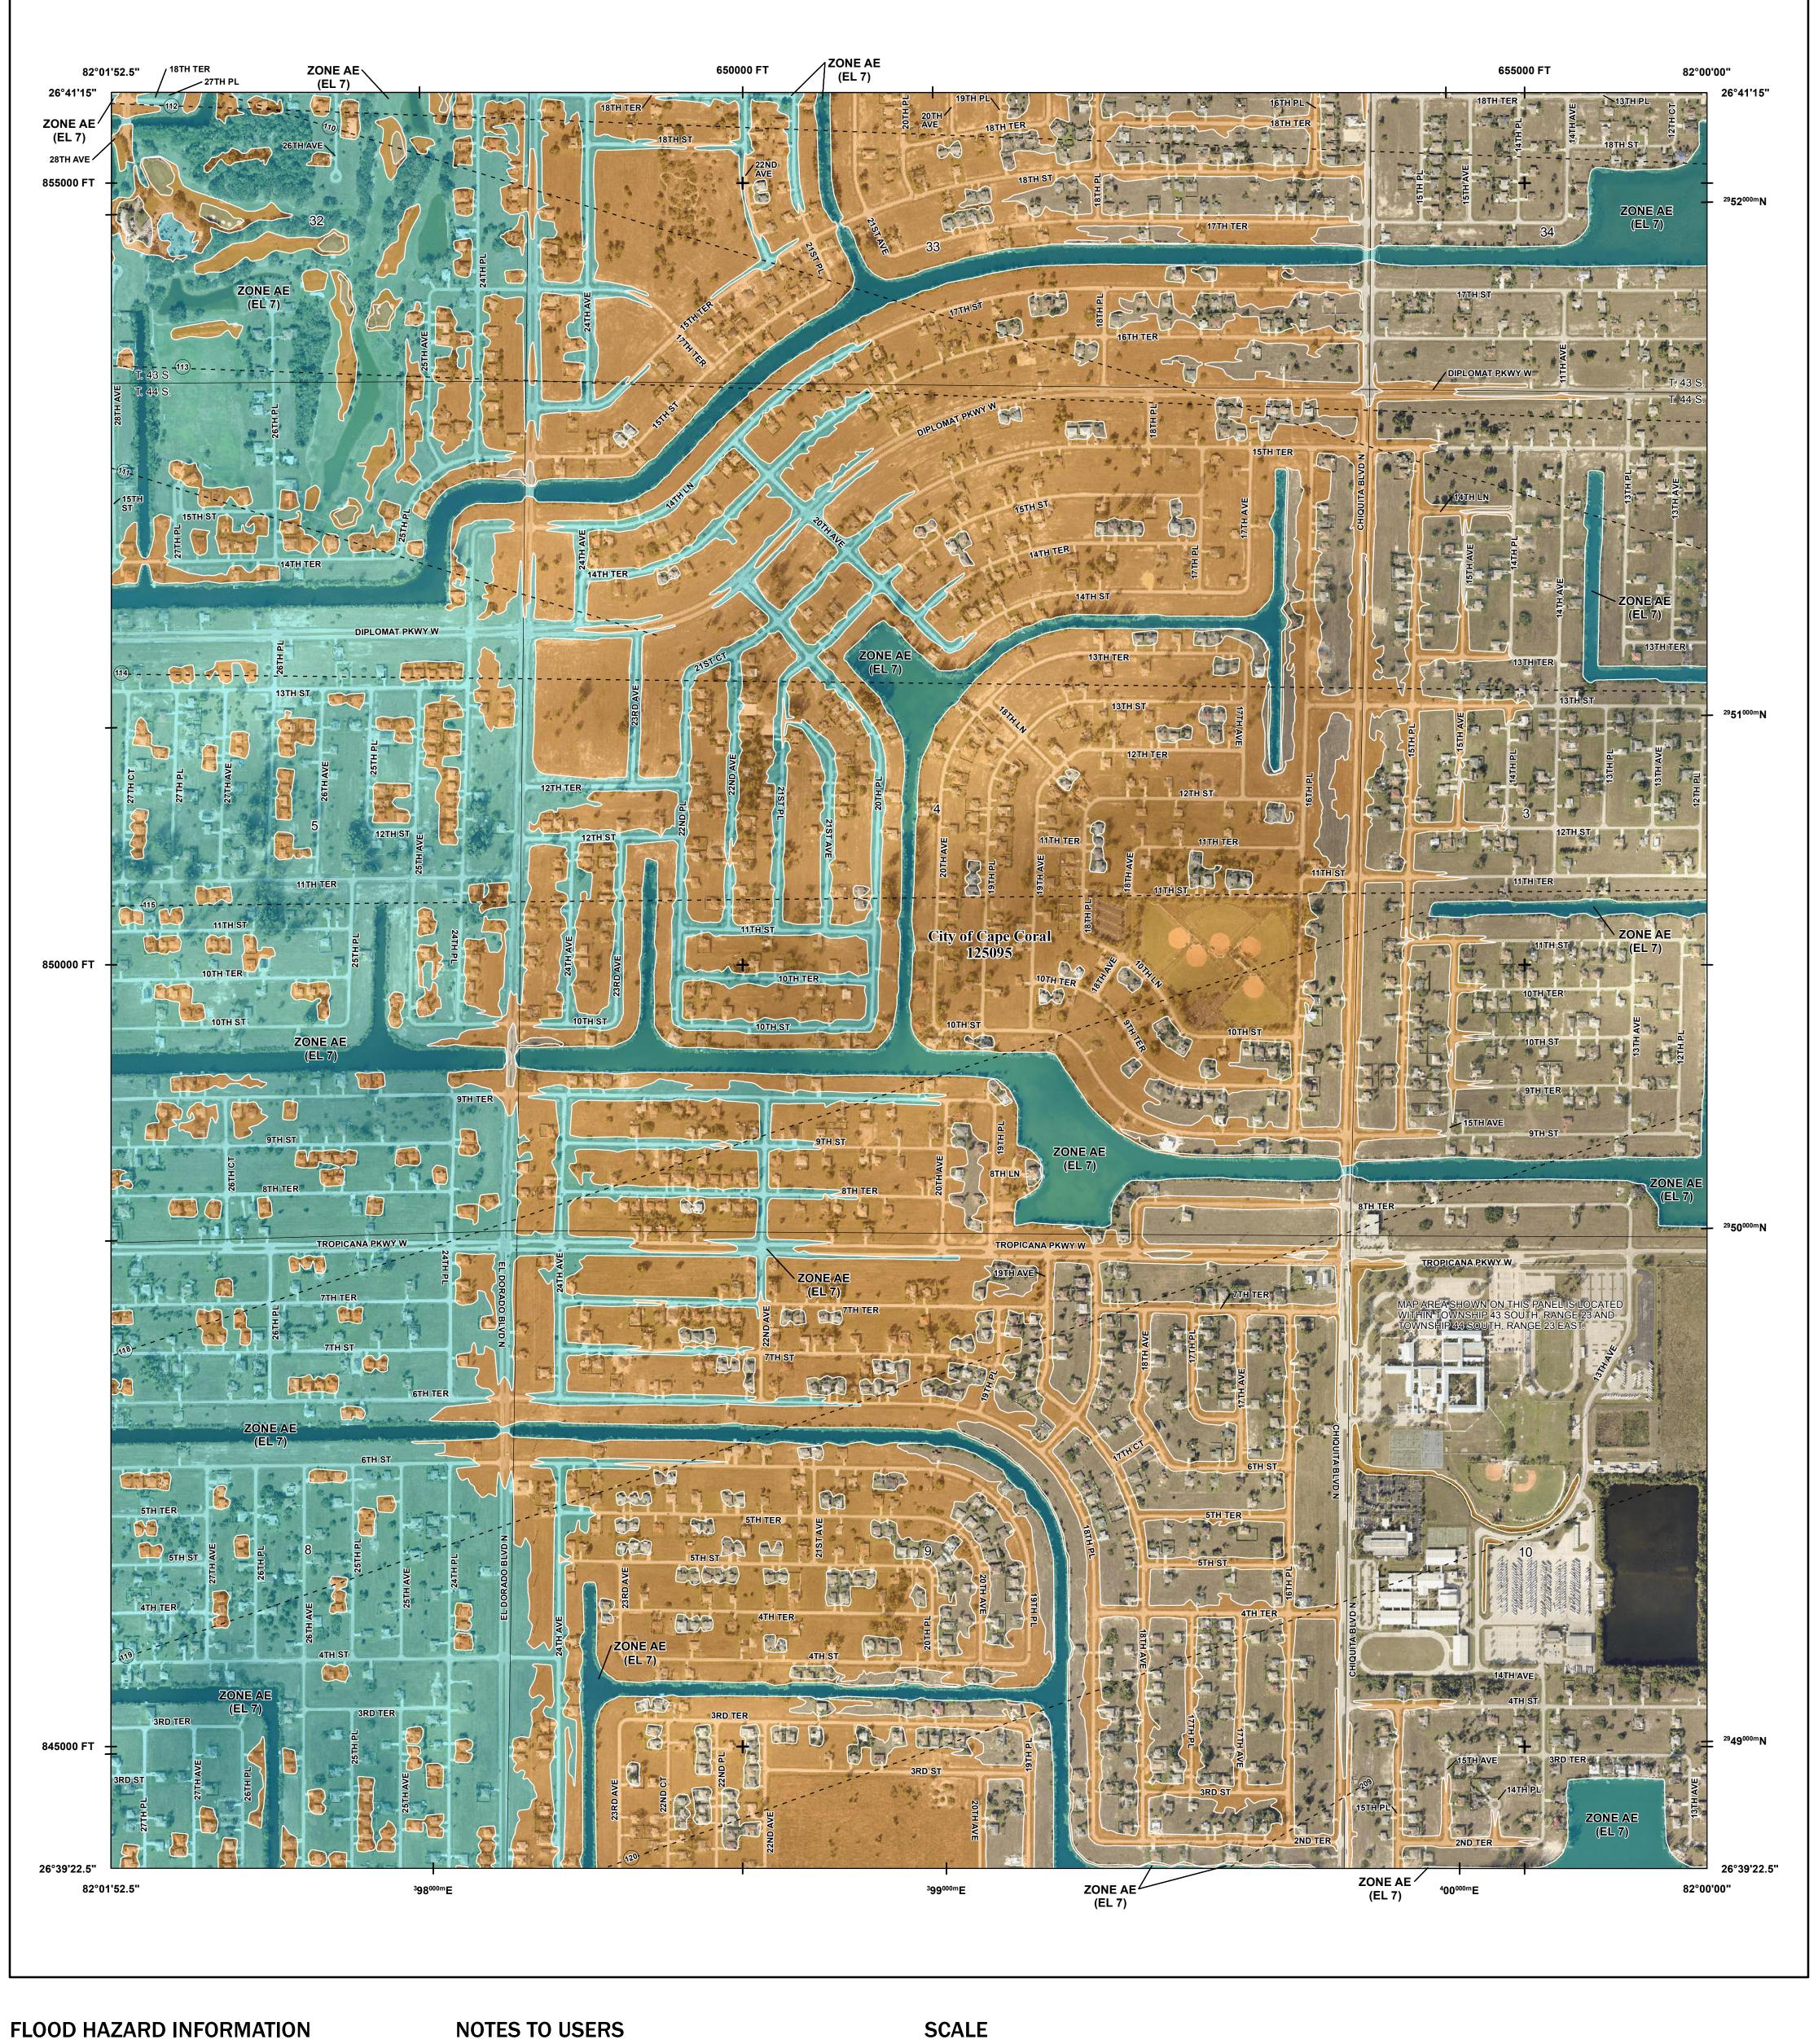

SEE FIS REPORT FOR DETAILED LEGEND AND INDEX MAP FOR FIRM PANEL LAYOUT THE INFORMATION DEPICTED ON THIS MAP AND SUPPORTING DOCUMENTATION ARE ALSO AVAILABLE IN DIGITAL FORMAT AT

---- Profile Baseline

- Hydrographic Feature

**Jurisdiction Boundary** 

**Base Flood Elevation Line (BFE)** 

Limit of Study

OTHER

**FEATURES** 

For information and questions about this Flood Insurance Rate Map (FIRM), available products associated with this FIRM, including historic versions, the current map date for each FIRM panel, how to order products, or the National Flood Insurance Program (NFIP) in general, please call the FEMA Map Information eXchange at 1-877-FEMA-MAP (1-877-336-2627) or visit the FEMA Flood Map Service Center website at https://msc.fema.gov. Available products may include previously issued Letters of Map Change, a Flood Insurance Study Report, and/or digital versions of this map. Many of these products can be ordered or obtained directly from the website.

Communities annexing land on adjacent FIRM panels must obtain a current copy of the adjacent panel as well as the current FIRM Index. These may be ordered directly from the Flood Map Service Center at the number listed

For community and countywide map dates refer to the Flood Insurance Study Report for this jurisdiction.

To determine if flood insurance is available in this community, contact your Insurance agent or call the Nation

To determine if flood insurance is available in this community, contact your Insurance agent or call the National Flood Insurance Program at 1-800-638-6620.

Base map information shown on this FIRM was provided by Lee County, dated 2008 and 2018; the Florida Department of Transportation, dated 2017 and 2018; the U.S. Department of Agriculture, dated 2018; and the U.S. Department of Transportation, dated 2017.

## PANEL LOCATOR

NATIONAL FLOOD INSURANCE PROGRAM
FLOOD INSURANCE RATE MAP

LEE COUNTY, FLORIDA and Incorporated Areas

PANEL 242 OF 685

Panel Contains:
COMMUNITY
CAPE CORAL, CITY OF

National Flood Insurance Program

FEMA

NUMBER PANEL SUFFIX
Y OF 125095 0242 G

**PRELIMINARY** 6/28/2019

VERSION NUMBER
2.4.3.5

MAP NUMBER
12071C0242G

MAP REVISED