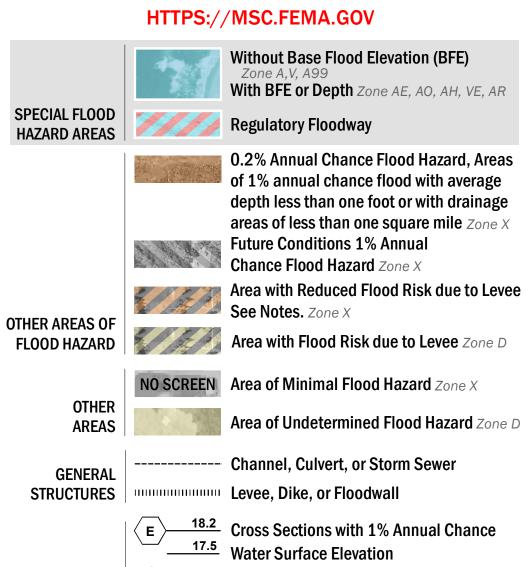

SEE FIS REPORT FOR DETAILED LEGEND AND INDEX MAP FOR FIRM PANEL LAYOUT THE INFORMATION DEPICTED ON THIS MAP AND SUPPORTING DOCUMENTATION ARE ALSO AVAILABLE IN DIGITAL FORMAT AT

8 ---- Coastal Transect

OTHER

**FEATURES** 

— -- Coastal Transect Baseline

- Hydrographic Feature

**Jurisdiction Boundary** 

**Base Flood Elevation Line (BFE)** 

Limit of Study

----- Profile Baseline

For information and questions about this Flood Insurance Rate Map (FIRM), available products associated with this FIRM, including historic versions, the current map date for each FIRM panel, how to order products, or the National Flood Insurance Program (NFIP) in general, please call the FEMA Map Information eXchange at 1-877-FEMA-MAP (1-877-336-2627) or visit the FEMA Flood Map Service Center website at https://msc.fema.gov. Available products may include previously issued Letters of Map Change, a Flood Insurance Study Report, and/or digital versions of this map. Many of these products can be ordered or obtained directly from the website.