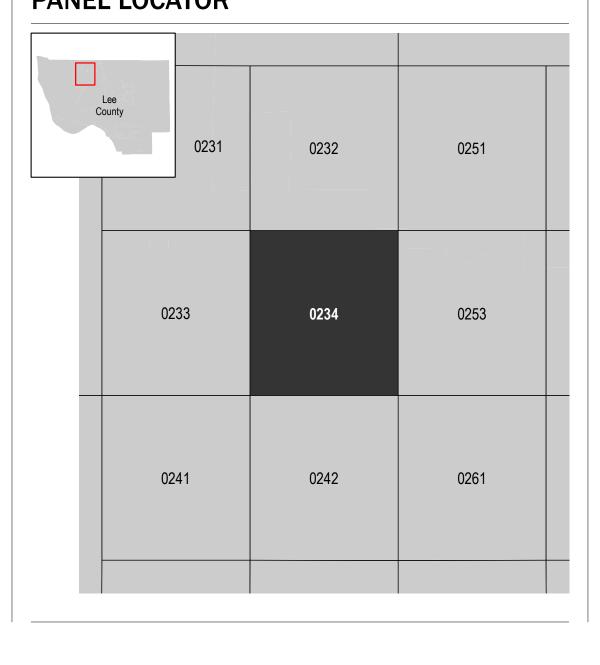

## PANEL LOCATOR

NATIONAL FLOOD INSURANCE PROGRAM FLOOD INSURANCE RATE MAP

LEE COUNTY, FLORIDA and Incorporated Areas

PANEL 234 OF 685

**Panel Contains:** COMMUNITY

National Flood Insurance Program

EEMA

CAPE CORAL, CITY OF LEE COUNTY