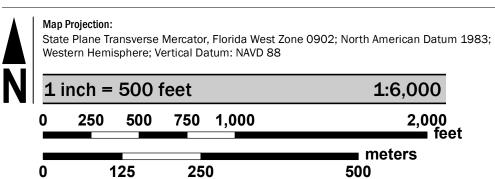

ducts can be ordered or obtained directly from the website.

Communities annexing land on adjacent FIRM panels must obtain a current copy of the adjacent panel as well as the current FIRM Index. These may be ordered directly from the Flood Map Service Center at the number listed

For community and countywide map dates refer to the Flood Insurance Study Report for this jurisdiction.

To determine if flood insurance is available in this community, contact your Insurance agent or call the National Flood Insurance Program at 1-800-638-6620.

Base map information shown on this FIRM was provided by Lee County, dated 2008 and 2018; the Florida Department of Transportation, dated 2017 and 2018; the U.S. Department of Agriculture, dated 2018; and the U.S. Department of Transportation, dated 2017.



## PANEL LOCATOR



NATIONAL FLOOD INSURANCE PROGRAM FLOOD INSURANCE RATE MAP

LEE COUNTY, FLORIDA and Incorporated Areas

PANEL 234 OF 685

**Panel Contains:** COMMUNITY

National Flood Insurance Program

EEMA

CAPE CORAL, CITY OF LEE COUNTY

NUMBER PANEL SUFFIX 125095 125124

**PRELIMINARY** 6/28/2019

> **VERSION NUMBER** 2.4.3.5 **MAP NUMBER** 12071C0234G MAP REVISED