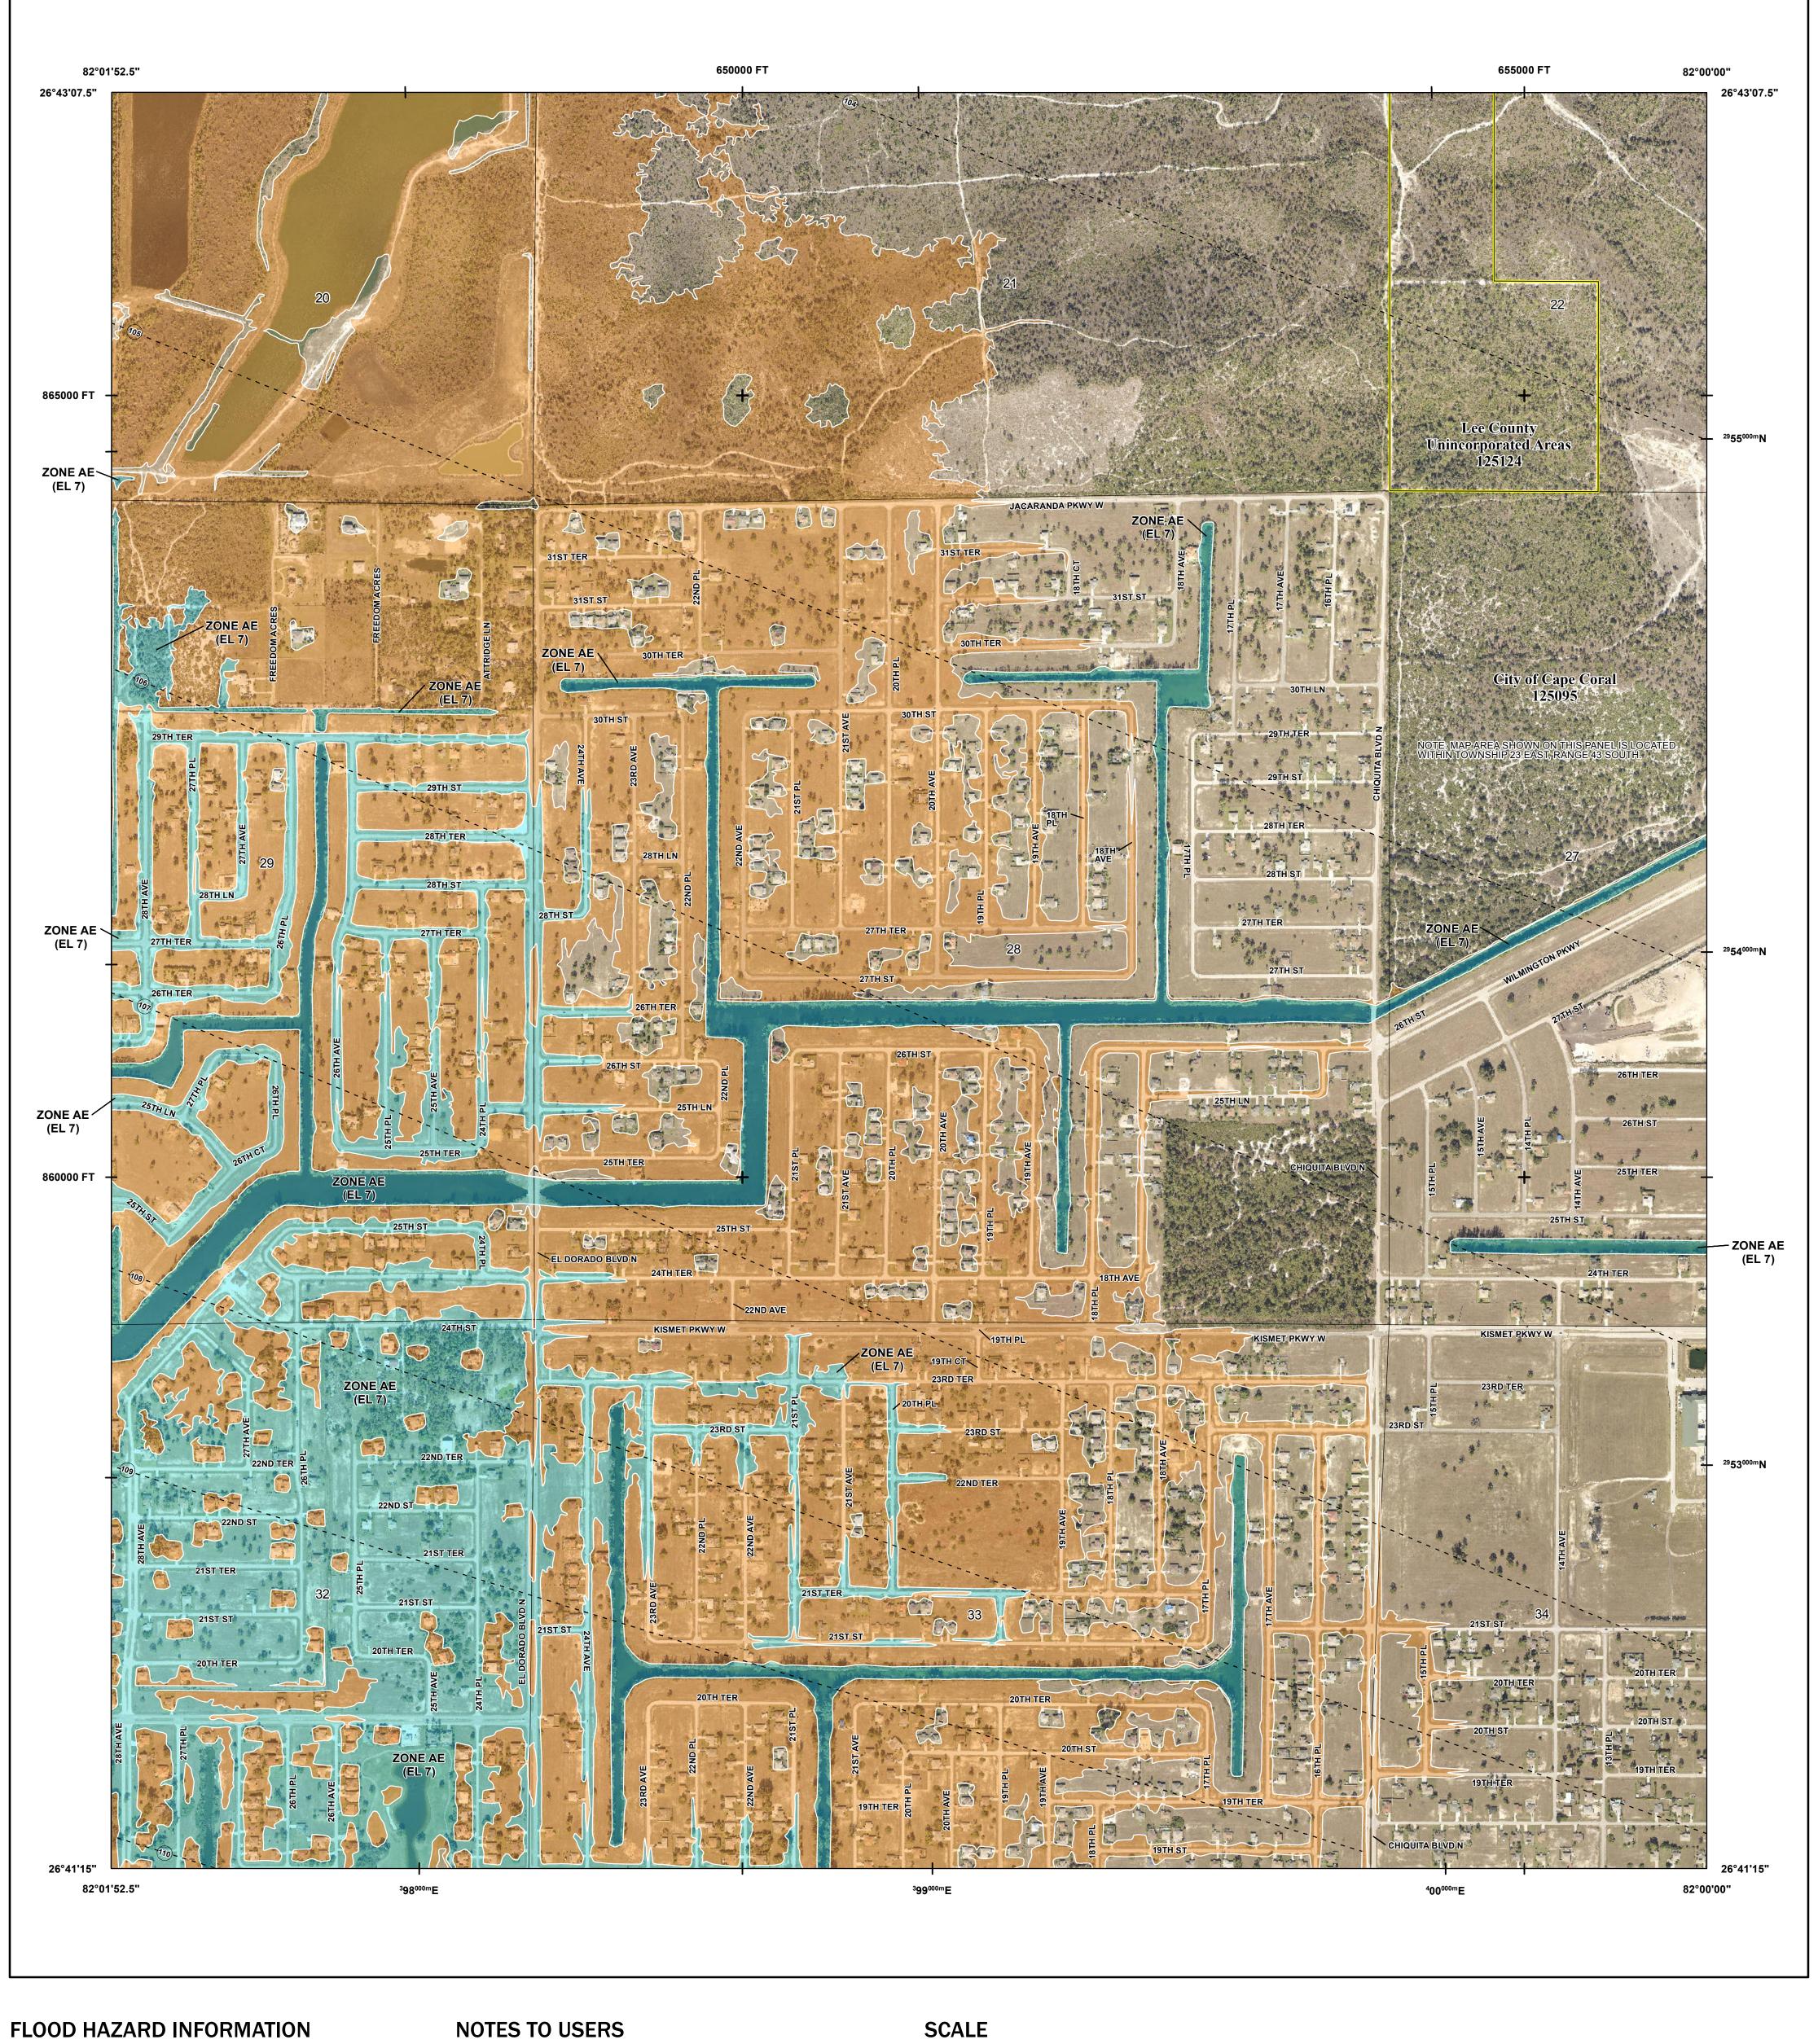

Base map information shown on this FIRM was provided by Lee County, dated 2008 and 2018; the Florida Department of Transportation, dated 2017 and 2018; the U.S. Department of Agriculture, dated 2018; and the U.S. Department of Transportation, dated 2017.