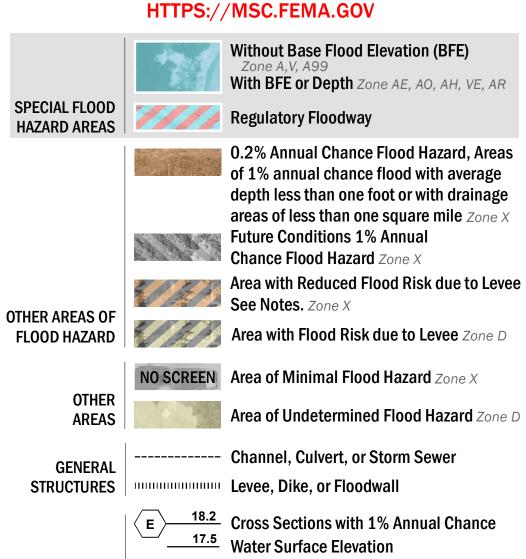

## FLOOD HAZARD INFORMATION

SEE FIS REPORT FOR DETAILED LEGEND AND INDEX MAP FOR FIRM PANEL LAYOUT THE INFORMATION DEPICTED ON THIS MAP AND SUPPORTING DOCUMENTATION ARE ALSO AVAILABLE IN DIGITAL FORMAT AT

(8) ---- Coastal Transect

OTHER

**FEATURES** 

— -- Coastal Transect Baseline

— - Profile Baseline

- Hydrographic Feature

**Jurisdiction Boundary** 

**Base Flood Elevation Line (BFE)** 

Limit of Study