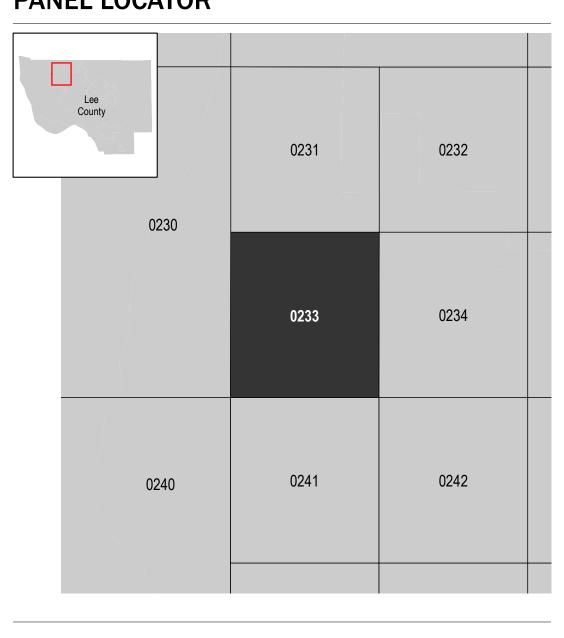

## PANEL LOCATOR

NATIONAL FLOOD INSURANCE PROGRAM FLOOD INSURANCE RATE MAP

LEE COUNTY, FLORIDA and Incorporated Areas

PANEL 233 OF 685

**Panel Contains:** COMMUNITY CAPE CORAL, CITY OF LEE COUNTY

National Flood Insurance Program