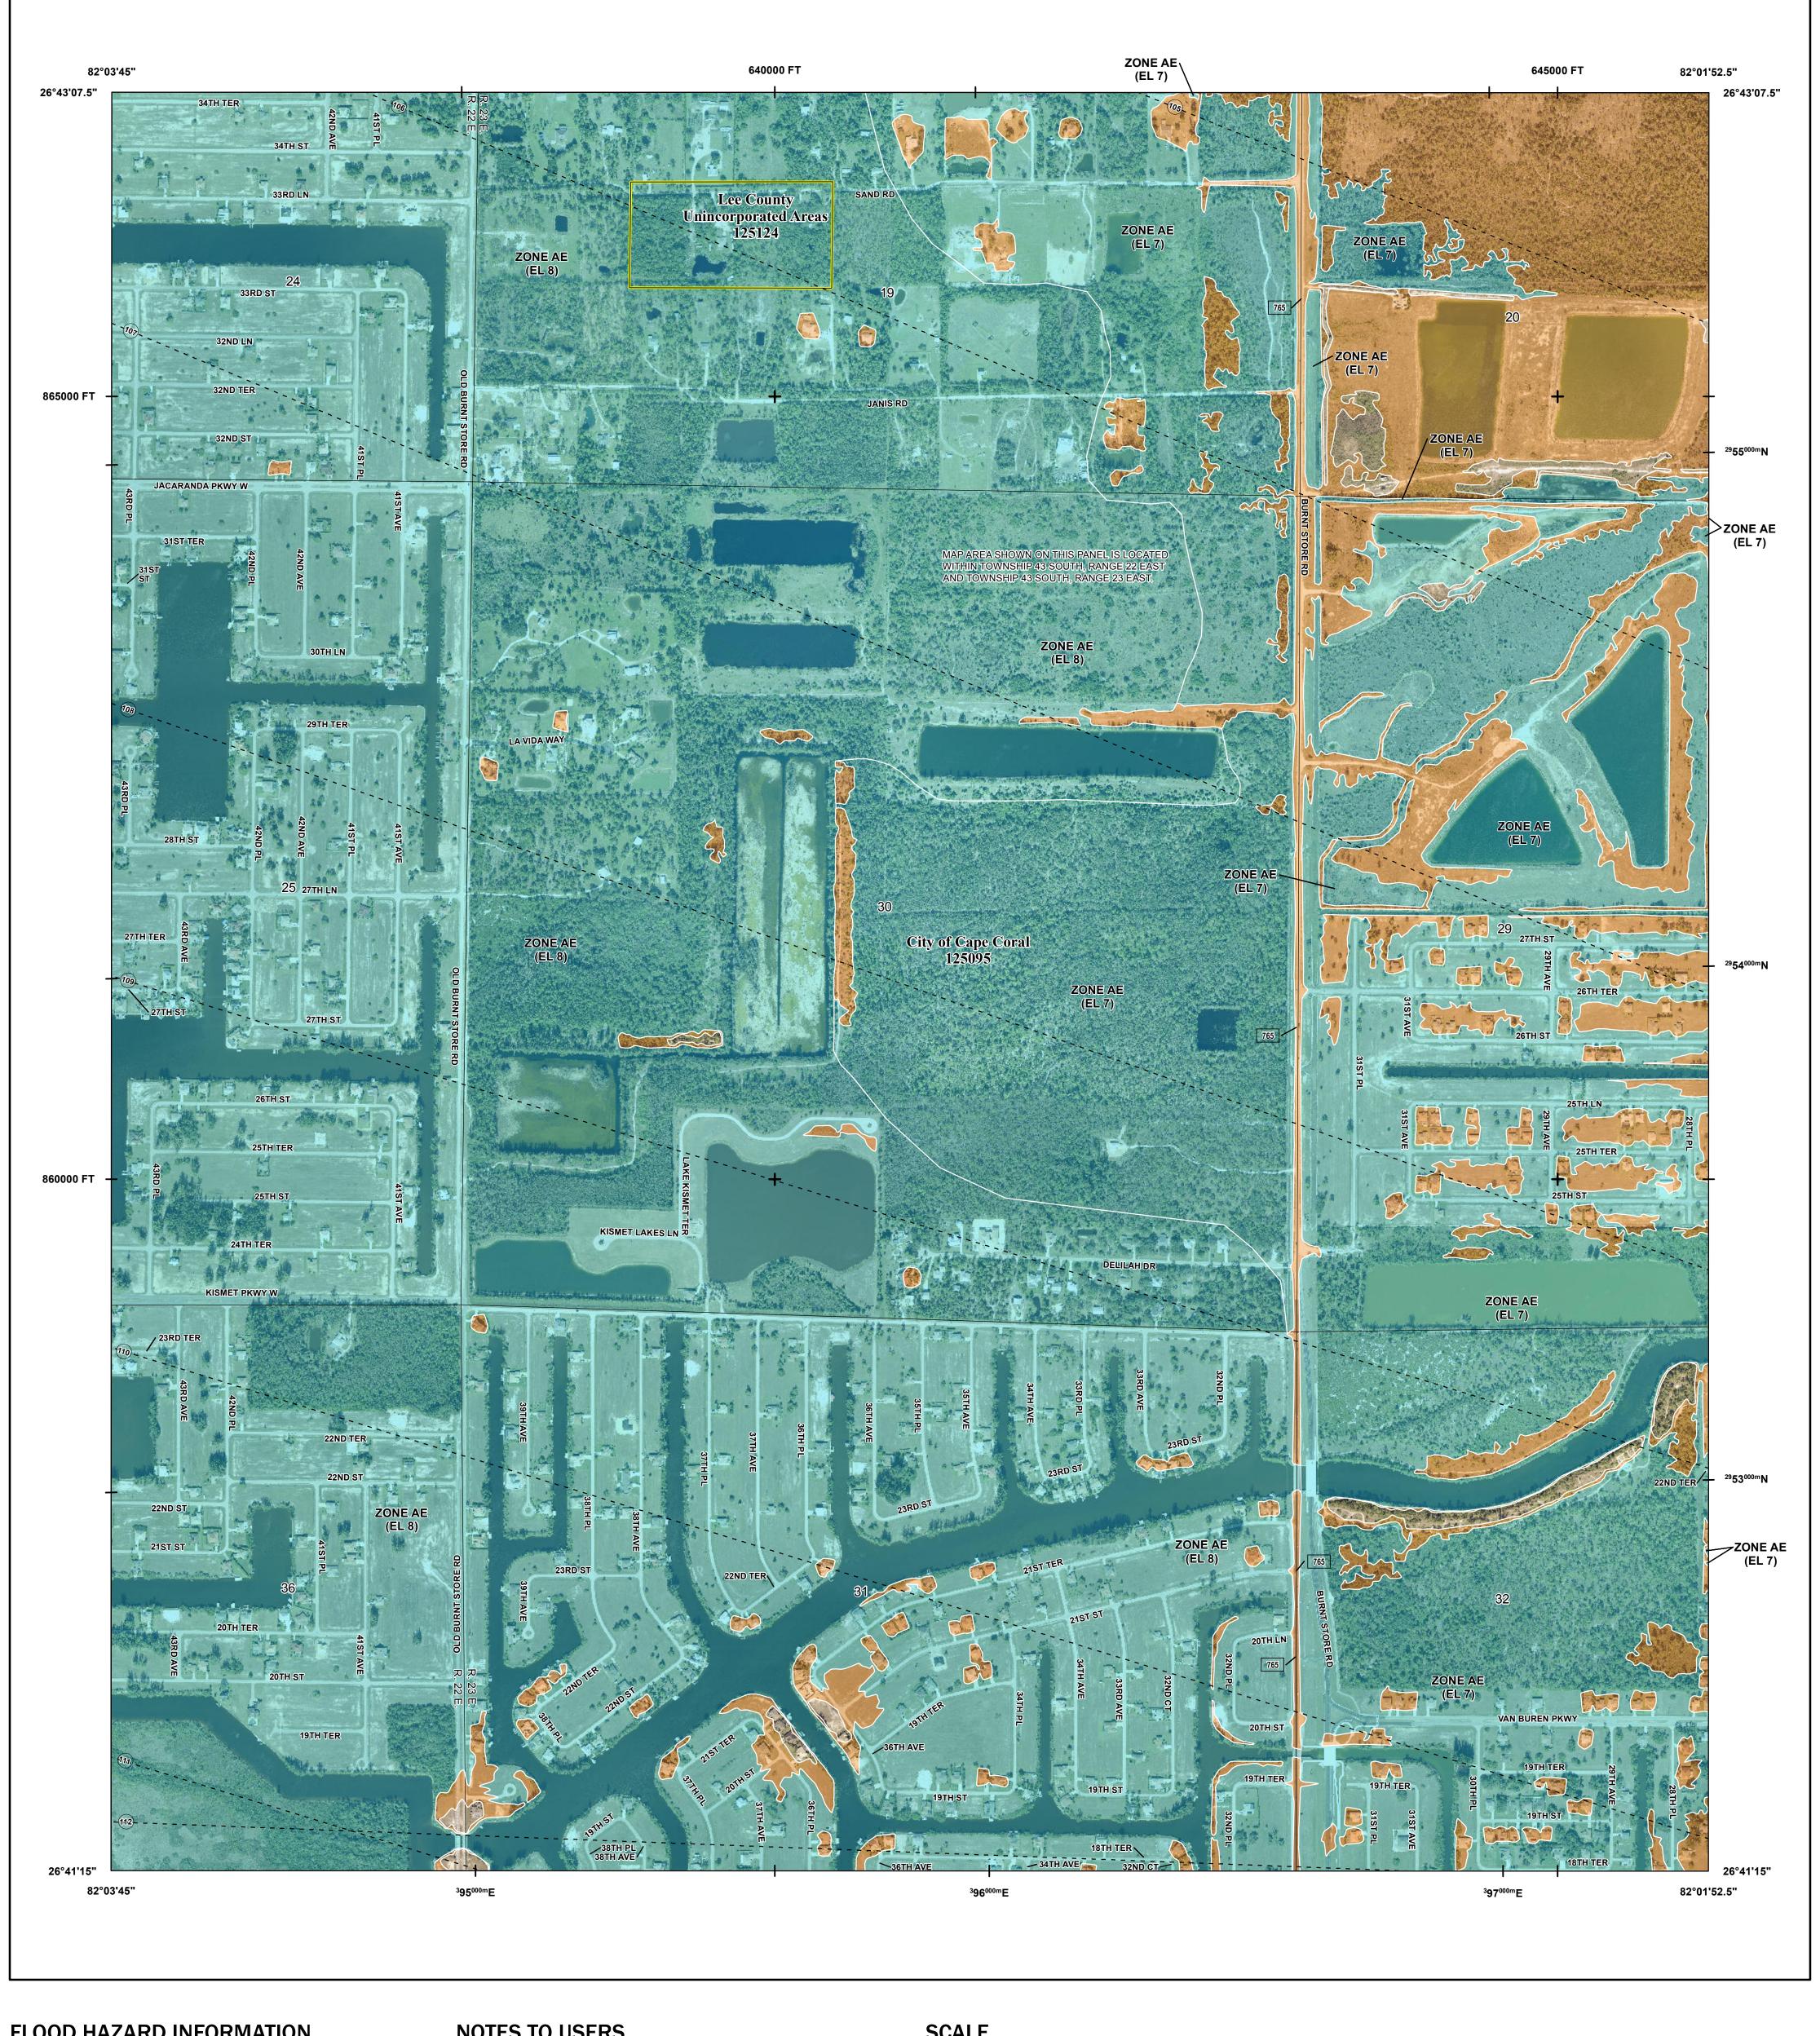

Base map information shown on this FIRM was provided by Lee County, dated 2008 and 2018; the Florida Department of Transportation, dated 2017 and 2018; the U.S. Department of Agriculture, dated 2018; and the U.S. Department of Transportation, dated 2017.

## PANEL LOCATOR

NATIONAL FLOOD INSURANCE PROGRAM FLOOD INSURANCE RATE MAP

LEE COUNTY, FLORIDA and Incorporated Areas

PANEL 233 OF 685

**Panel Contains:** COMMUNITY CAPE CORAL, CITY OF LEE COUNTY

National Flood Insurance Program

FEMA

NUMBER PANEL SUFFIX 125095 125124

**PRELIMINARY** 6/28/2019

> **VERSION NUMBER** 2.4.3.5 **MAP NUMBER** 12071C0233G MAP REVISED