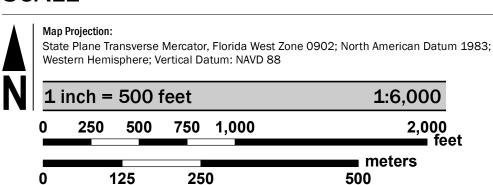

rdered or obtained directly from the website.

Communities annexing land on adjacent FIRM panels must obtain a current copy of the adjacent panel as well as the current FIRM Index. These may be ordered directly from the Flood Map Service Center at the number listed

For community and countywide map dates refer to the Flood Insurance Study Report for this jurisdiction.

To determine if flood insurance is available in this community, contact your Insurance agent or call the National Flood Insurance Program at 1-800-638-6620.

Base map information shown on this FIRM was provided by Lee County, dated 2008 and 2018; the Florida Department of Transportation, dated 2017 and 2018; the U.S. Department of Agriculture, dated 2018; and the U.S. Department of Transportation, dated 2017.

## **SCALE**



## PANEL LOCATOR



NATIONAL FLOOD INSURANCE PROGRAM FLOOD INSURANCE RATE MAP

LEE COUNTY, FLORIDA and Incorporated Areas

PANEL 233 OF 685

**Panel Contains:** COMMUNITY CAPE CORAL, CITY OF LEE COUNTY

National Flood Insurance Program

FEMA

NUMBER PANEL SUFFIX 125095 125124

**PRELIMINARY** 6/28/2019

> **VERSION NUMBER** 2.4.3.5 **MAP NUMBER** 12071C0233G MAP REVISED