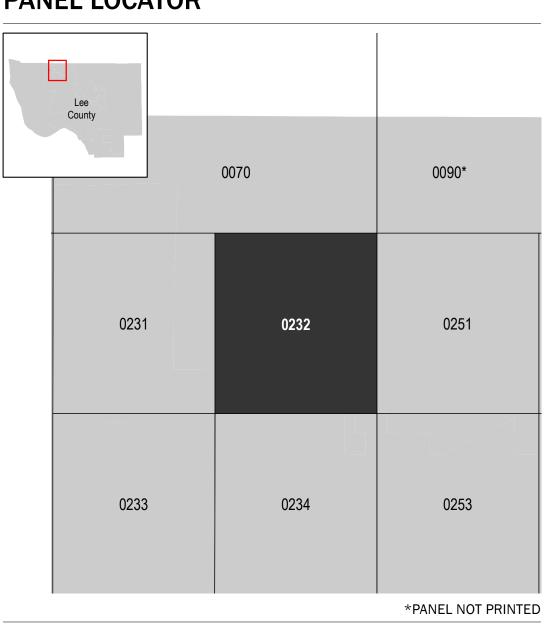

## PANEL LOCATOR

NATIONAL FLOOD INSURANCE PROGRAM

FLOOD INSURANCE RATE MAP LEE COUNTY, FLORIDA and Incorporated Areas

PANEL 232 OF 685

**Panel Contains:** COMMUNITY CAPE CORAL, CITY OF LEE COUNTY

National Flood Insurance Program