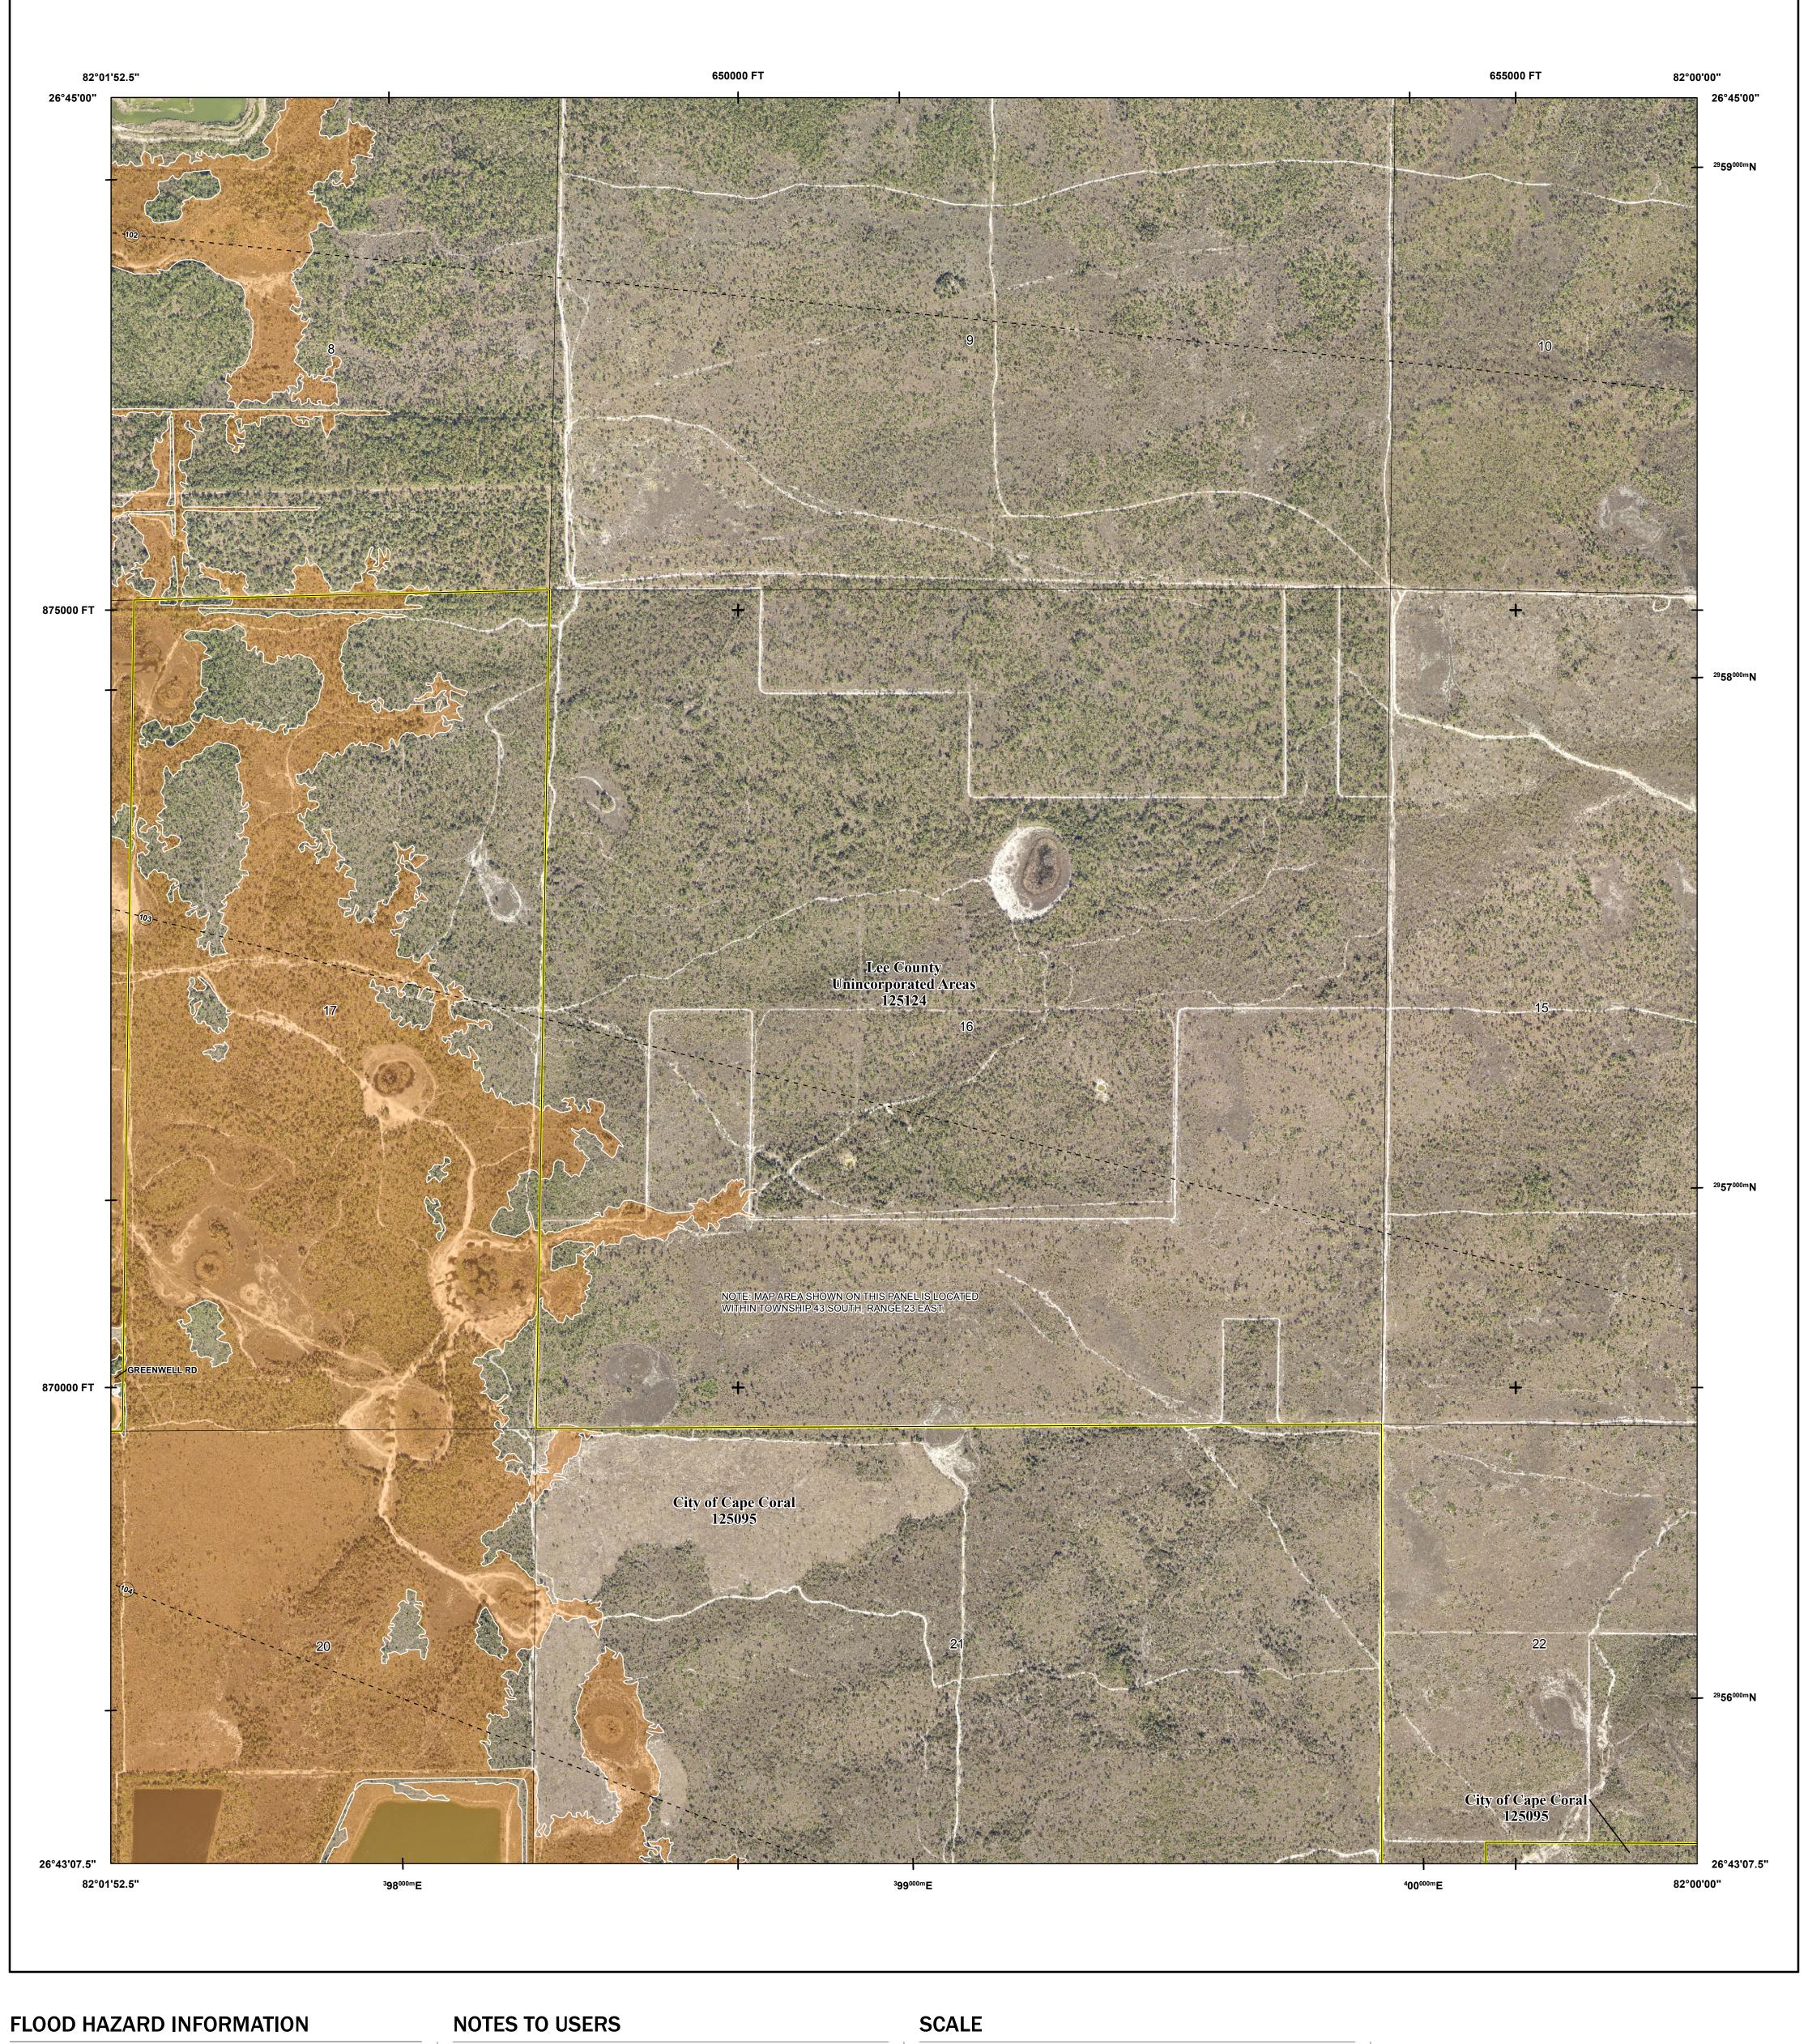

Flood Insurance Program at 1-800-638-6620.

Base map information shown on this FIRM was provided by Lee County, dated 2008 and 2018; the Florida Department of Transportation, dated 2017 and 2018; the U.S. Department of Agriculture, dated 2018; and the U.S. Department of Transportation, dated 2017.

## PANEL LOCATOR

NATIONAL FLOOD INSURANCE PROGRAM

FLOOD INSURANCE RATE MAP LEE COUNTY, FLORIDA and Incorporated Areas

PANEL 232 OF 685

**Panel Contains:** COMMUNITY CAPE CORAL, CITY OF LEE COUNTY

National Flood Insurance Program