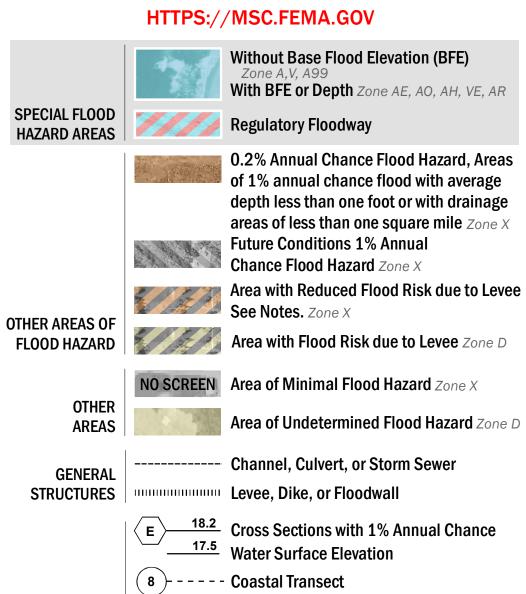

SEE FIS REPORT FOR DETAILED LEGEND AND INDEX MAP FOR FIRM PANEL LAYOUT THE INFORMATION DEPICTED ON THIS MAP AND SUPPORTING **DOCUMENTATION ARE ALSO AVAILABLE IN DIGITAL FORMAT AT** 

— -- Coastal Transect Baseline

---- Profile Baseline

- Hydrographic Feature

**Jurisdiction Boundary** 

**Base Flood Elevation Line (BFE)** 

Limit of Study

OTHER

**FEATURES** 

For information and questions about this Flood Insurance Rate Map (FIRM), available products associated with this FIRM, including historic versions, the current map date for each FIRM panel, how to order products, or the National Flood Insurance Program (NFIP) in general, please call the FEMA Map Information eXchange at 1-877-FEMA-MAP (1-877-336-2627) or visit the FEMA Flood Map Service Center website at https://msc.fema.gov. Available products may include previously issued Letters of Map Change, a Flood Insurance Study Report, and/or digital versions of this map. Many of these products can be ordered or obtained directly from the website.