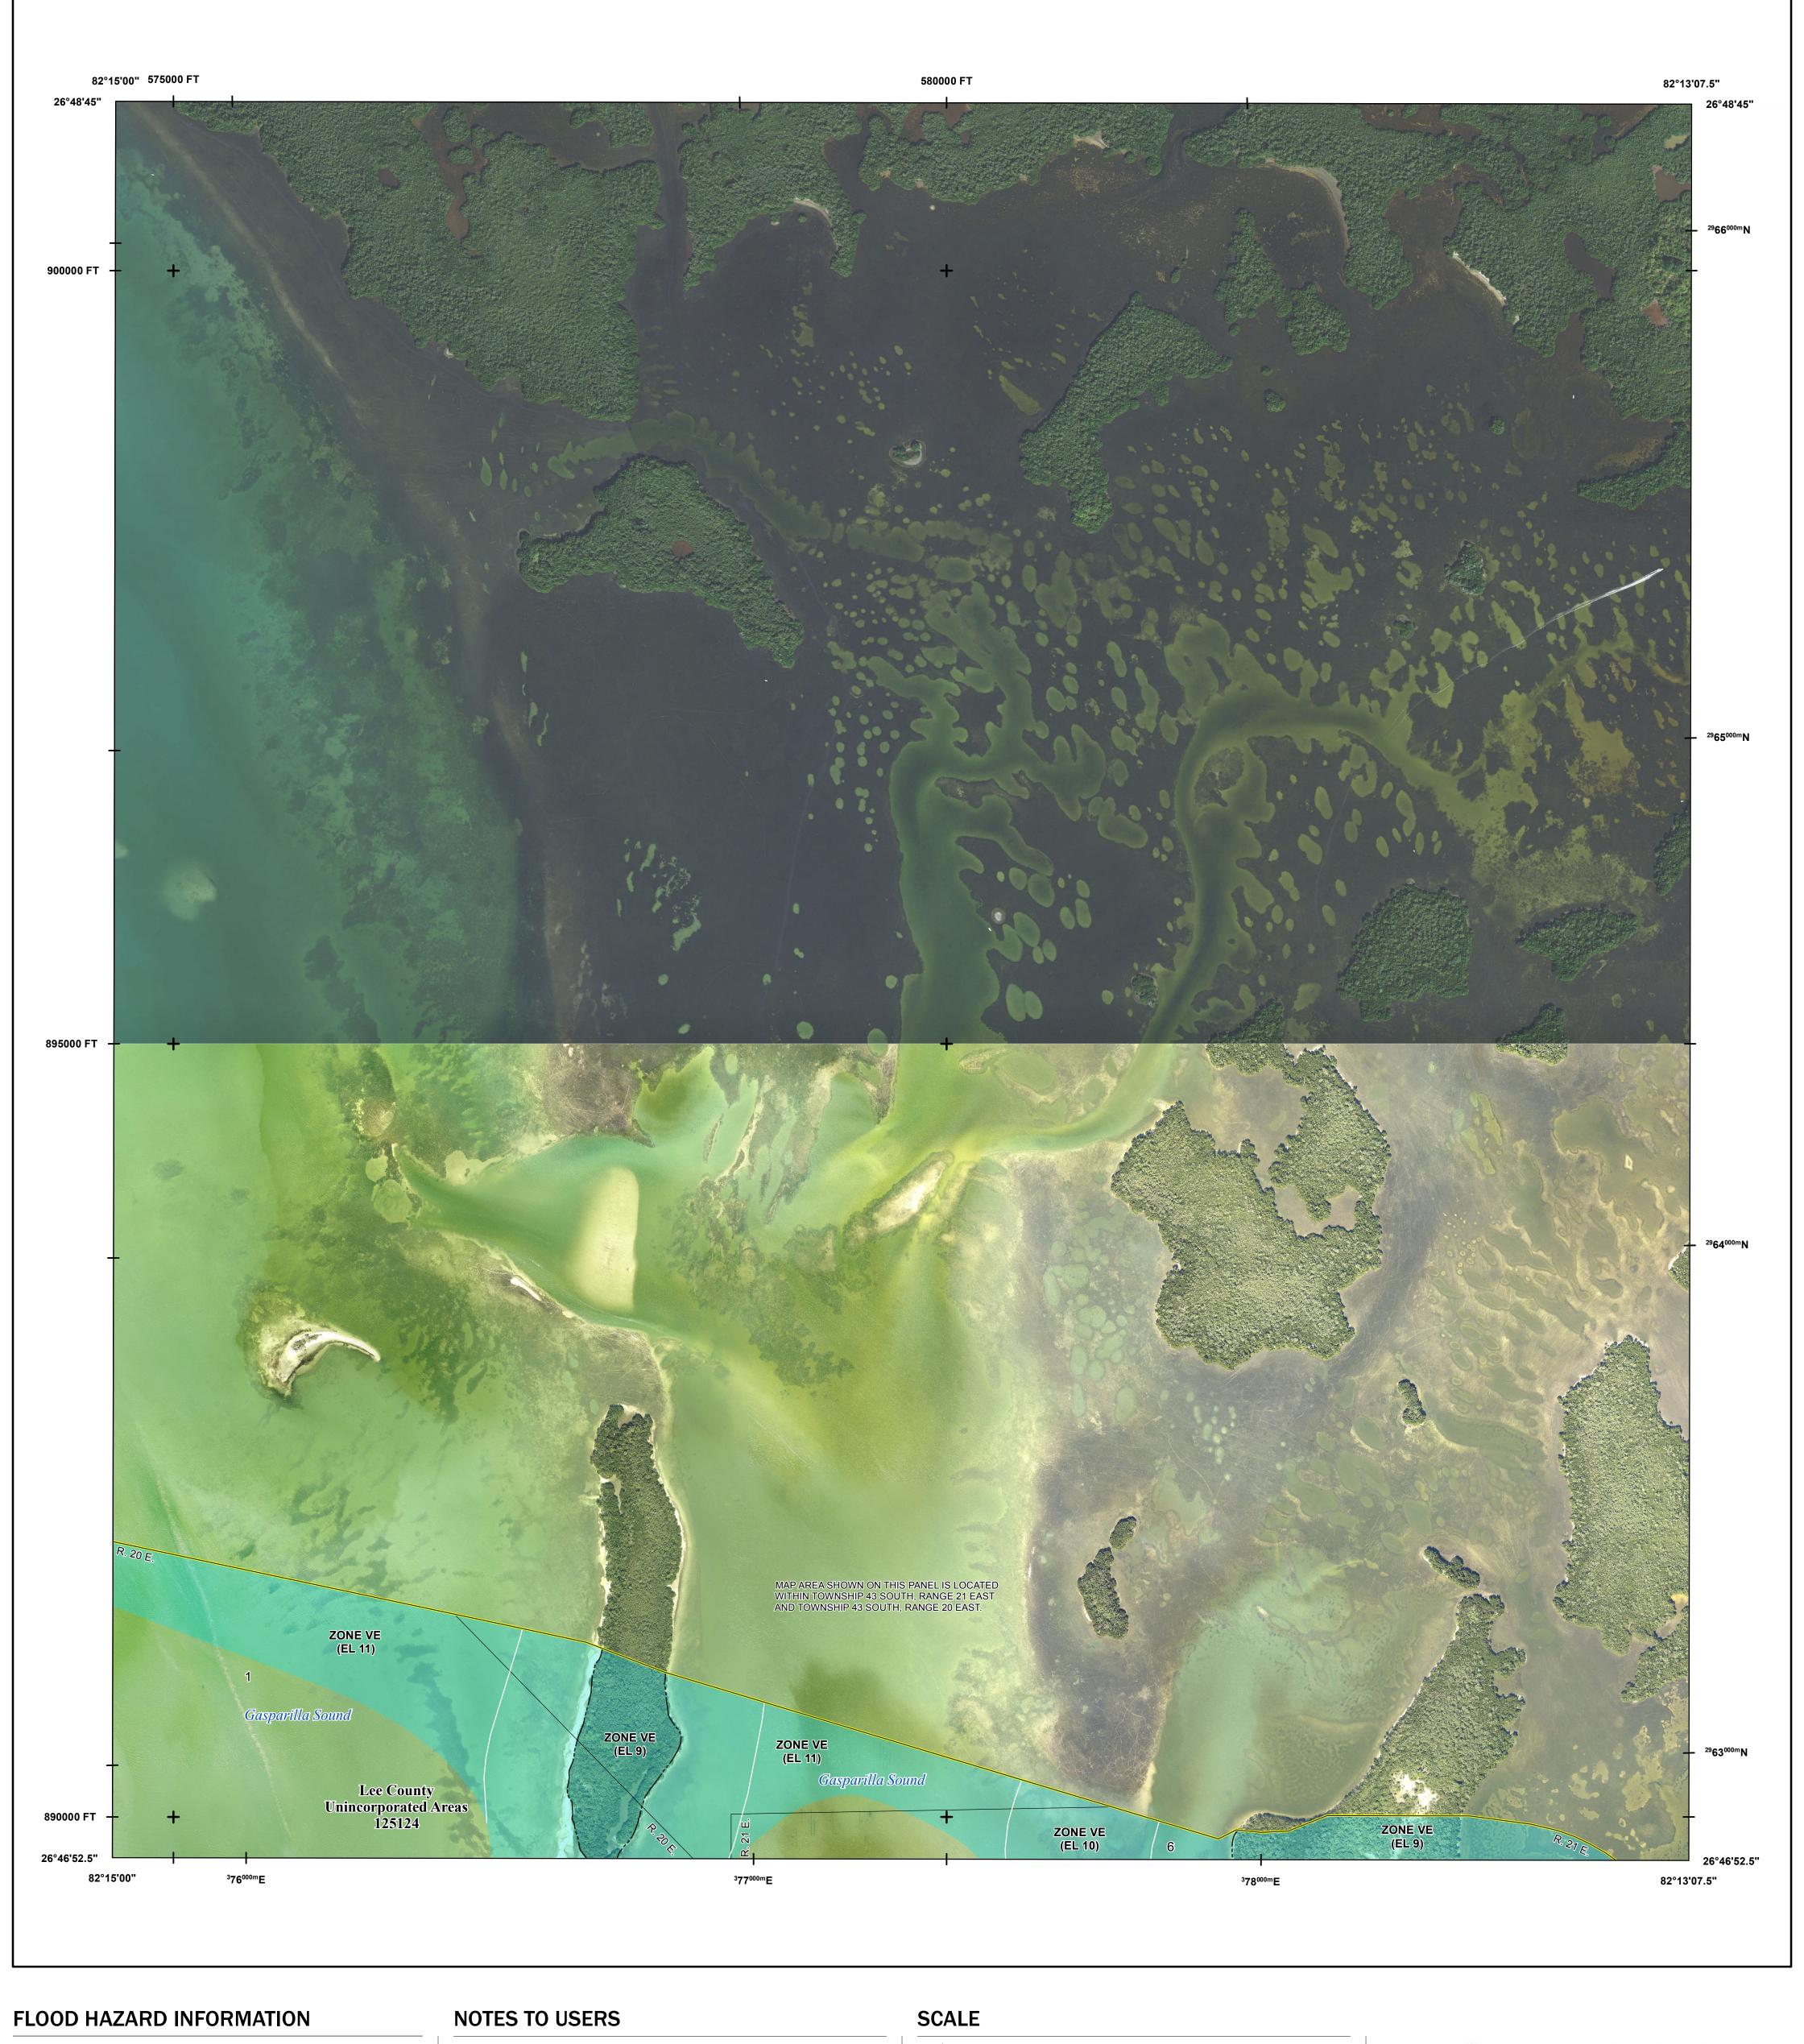

## **PANEL LOCATOR**

County

NATIONAL FLOOD INSURANCE PROGRAM

FLOOD INSURANCE RATE MAP LEE COUNTY, FLORIDA and Incorporated Areas

PANEL 36 OF 685

Panel Contains:

COMMUNITY LEE COUNTY

National Flood Insurance Program

FEMA

NUMBER PANEL SUFFIX 125124 0036

**REVISED PRELIMINARY** 2/11/2022

> **VERSION NUMBER** 2.4.3.5 **MAP NUMBER** 12071C0036G MAP REVISED