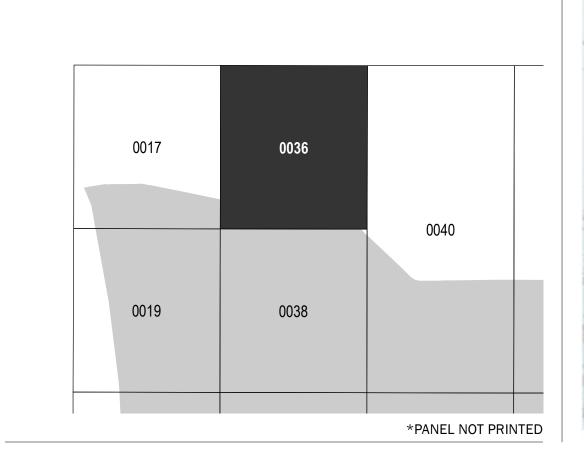

Communities annexing land on adjacent FIRM panels must obtain a current copy of the adjacent panel as well as

the current FIRM Index. These may be ordered directly from the Flood Map Service Center at the number listed

## **PANEL LOCATOR**

County

NATIONAL FLOOD INSURANCE PROGRAM

FLOOD INSURANCE RATE MAP LEE COUNTY, FLORIDA and Incorporated Areas

PANEL 36 OF 685

Panel Contains:

COMMUNITY LEE COUNTY

National Flood Insurance Program