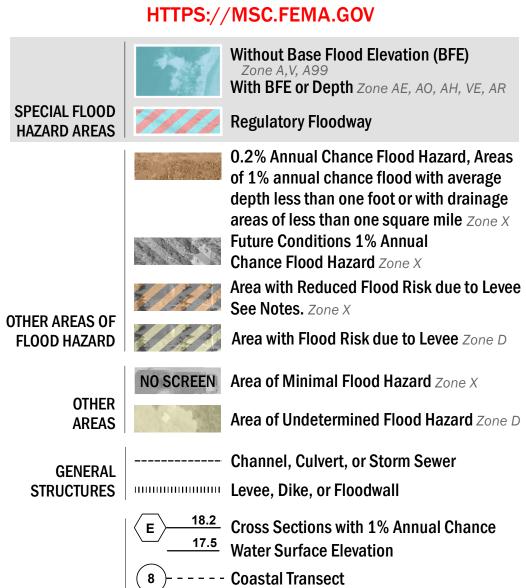

— - Profile Baseline

- Hydrographic Feature

**Jurisdiction Boundary** 

**Base Flood Elevation Line (BFE)** 

Limit of Study

OTHER

**FEATURES** 

For information and questions about this Flood Insurance Rate Map (FIRM), available products associated with this FIRM, including historic versions, the current map date for each FIRM panel, how to order products, or the National Flood Insurance Program (NFIP) in general, please call the FEMA Map Information eXchange at 1-877-FEMA-MAP (1-877-336-2627) or visit the FEMA Flood Map Service Center website at https://msc.fema.gov. Available products may include previously issued Letters of Map Change, a Flood Insurance Study Report, and/or digital versions of this map. Many of these products can be ordered or obtained directly from the website.