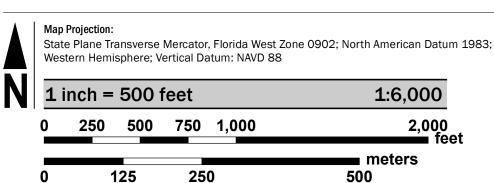

ducts can be ordered or obtained directly from the website.

Communities annexing land on adjacent FIRM panels must obtain a current copy of the adjacent panel as well as the current FIRM Index. These may be ordered directly from the Flood Map Service Center at the number listed

For community and countywide map dates refer to the Flood Insurance Study Report for this jurisdiction. To determine if flood insurance is available in this community, contact your Insurance agent or call the National

Flood Insurance Program at 1-800-638-6620.

Base map information shown on this FIRM was provided by Lee County, dated 2008 and 2018; the Florida Department of Transportation, dated 2017 and 2018; the U.S. Department of Agriculture, dated 2018; and the U.S. Department of Transportation, dated 2017.



## PANEL LOCATOR



## NATIONAL FLOOD INSURANCE PROGRAM FLOOD INSURANCE RATE MAP

LEE COUNTY, FLORIDA and Incorporated Areas





**Panel Contains:** COMMUNITY ESTERO, VILLAGE OF LEE COUNTY

National Flood Insurance Program

FEMA



**VERSION NUMBER** 2.4.3.5 **MAP NUMBER** 12071C0579G MAP REVISED **NOVEMBER 17, 2022**