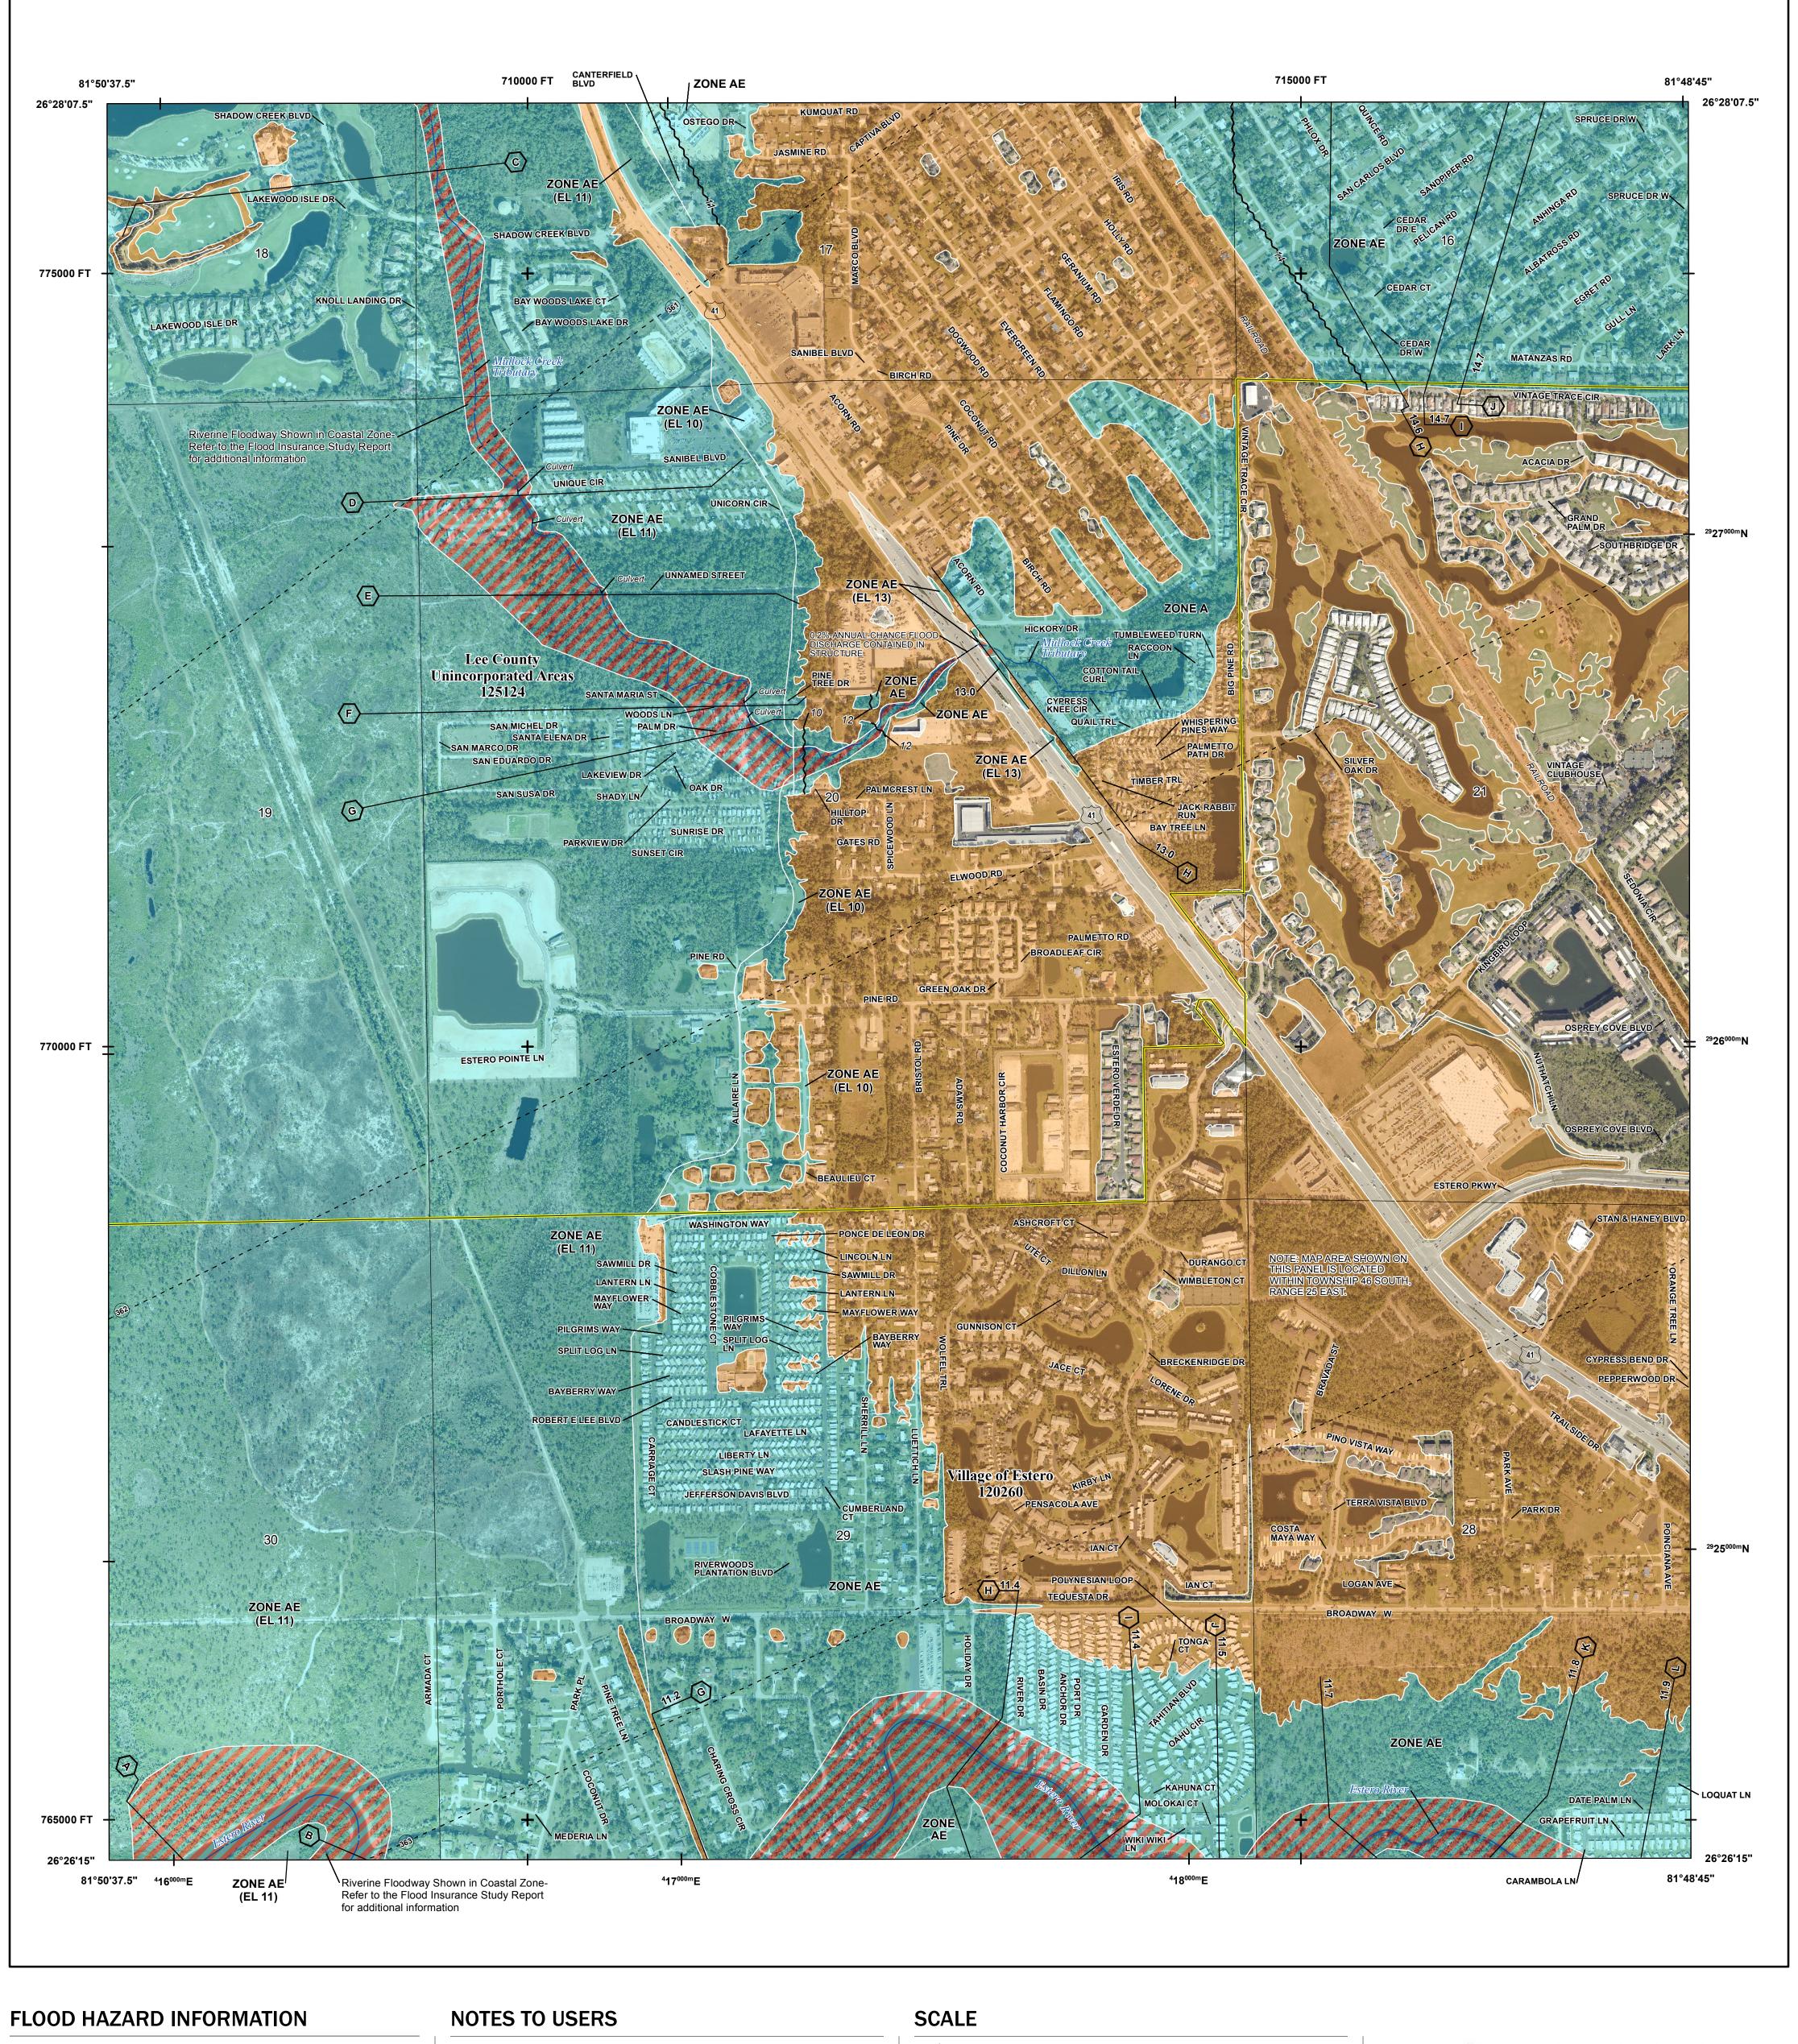

Flood Insurance Program at 1-800-638-6620.

Base map information shown on this FIRM was provided by Lee County, dated 2008 and 2018; the Florida Department of Transportation, dated 2017 and 2018; the U.S. Department of Agriculture, dated 2018; and the U.S. Department of Transportation, dated 2017.