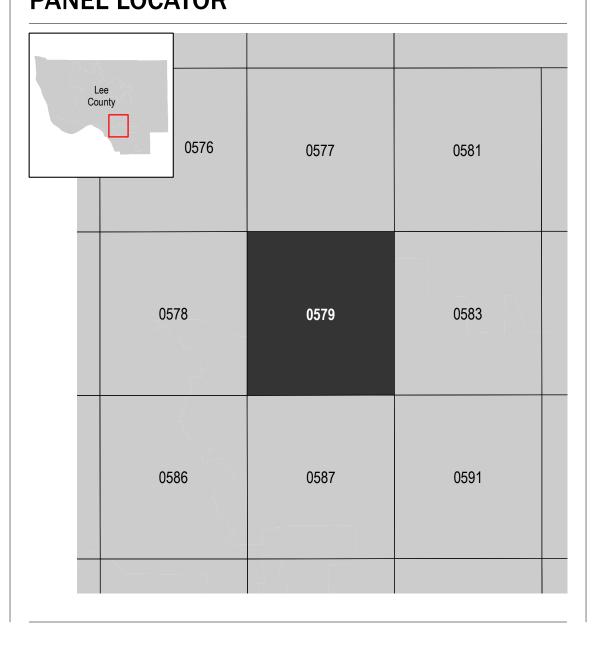

or obtained directly from the website.

Communities annexing land on adjacent FIRM panels must obtain a current copy of the adjacent panel as well as the current FIRM Index. These may be ordered directly from the Flood Map Service Center at the number listed

For community and countywide map dates refer to the Flood Insurance Study Report for this jurisdiction. To determine if flood insurance is available in this community, contact your Insurance agent or call the National

Flood Insurance Program at 1-800-638-6620.

Base map information shown on this FIRM was provided by Lee County, dated 2008 and 2018; the Florida Department of Transportation, dated 2017 and 2018; the U.S. Department of Agriculture, dated 2018; and the U.S. Department of Transportation, dated 2017.



## PANEL LOCATOR



## NATIONAL FLOOD INSURANCE PROGRAM FLOOD INSURANCE RATE MAP

LEE COUNTY, FLORIDA and Incorporated Areas





**Panel Contains:** COMMUNITY ESTERO, VILLAGE OF LEE COUNTY

National Flood Insurance Program

FEMA



**VERSION NUMBER** 2.4.3.5 **MAP NUMBER** 12071C0579G MAP REVISED **NOVEMBER 17, 2022**