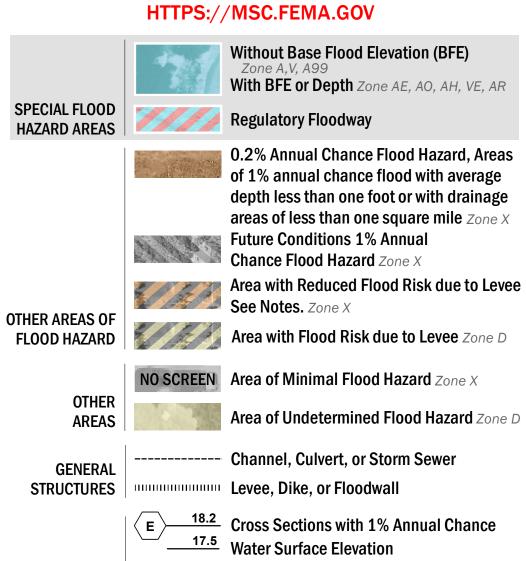

SEE FIS REPORT FOR DETAILED LEGEND AND INDEX MAP FOR FIRM PANEL LAYOUT THE INFORMATION DEPICTED ON THIS MAP AND SUPPORTING **DOCUMENTATION ARE ALSO AVAILABLE IN DIGITAL FORMAT AT** 

(8) ---- Coastal Transect

OTHER

**FEATURES** 

----- Coastal Transect Baseline

—- Profile Baseline

Hydrographic Feature

**Jurisdiction Boundary** 

---- 513 --- Base Flood Elevation Line (BFE)

Limit of Study