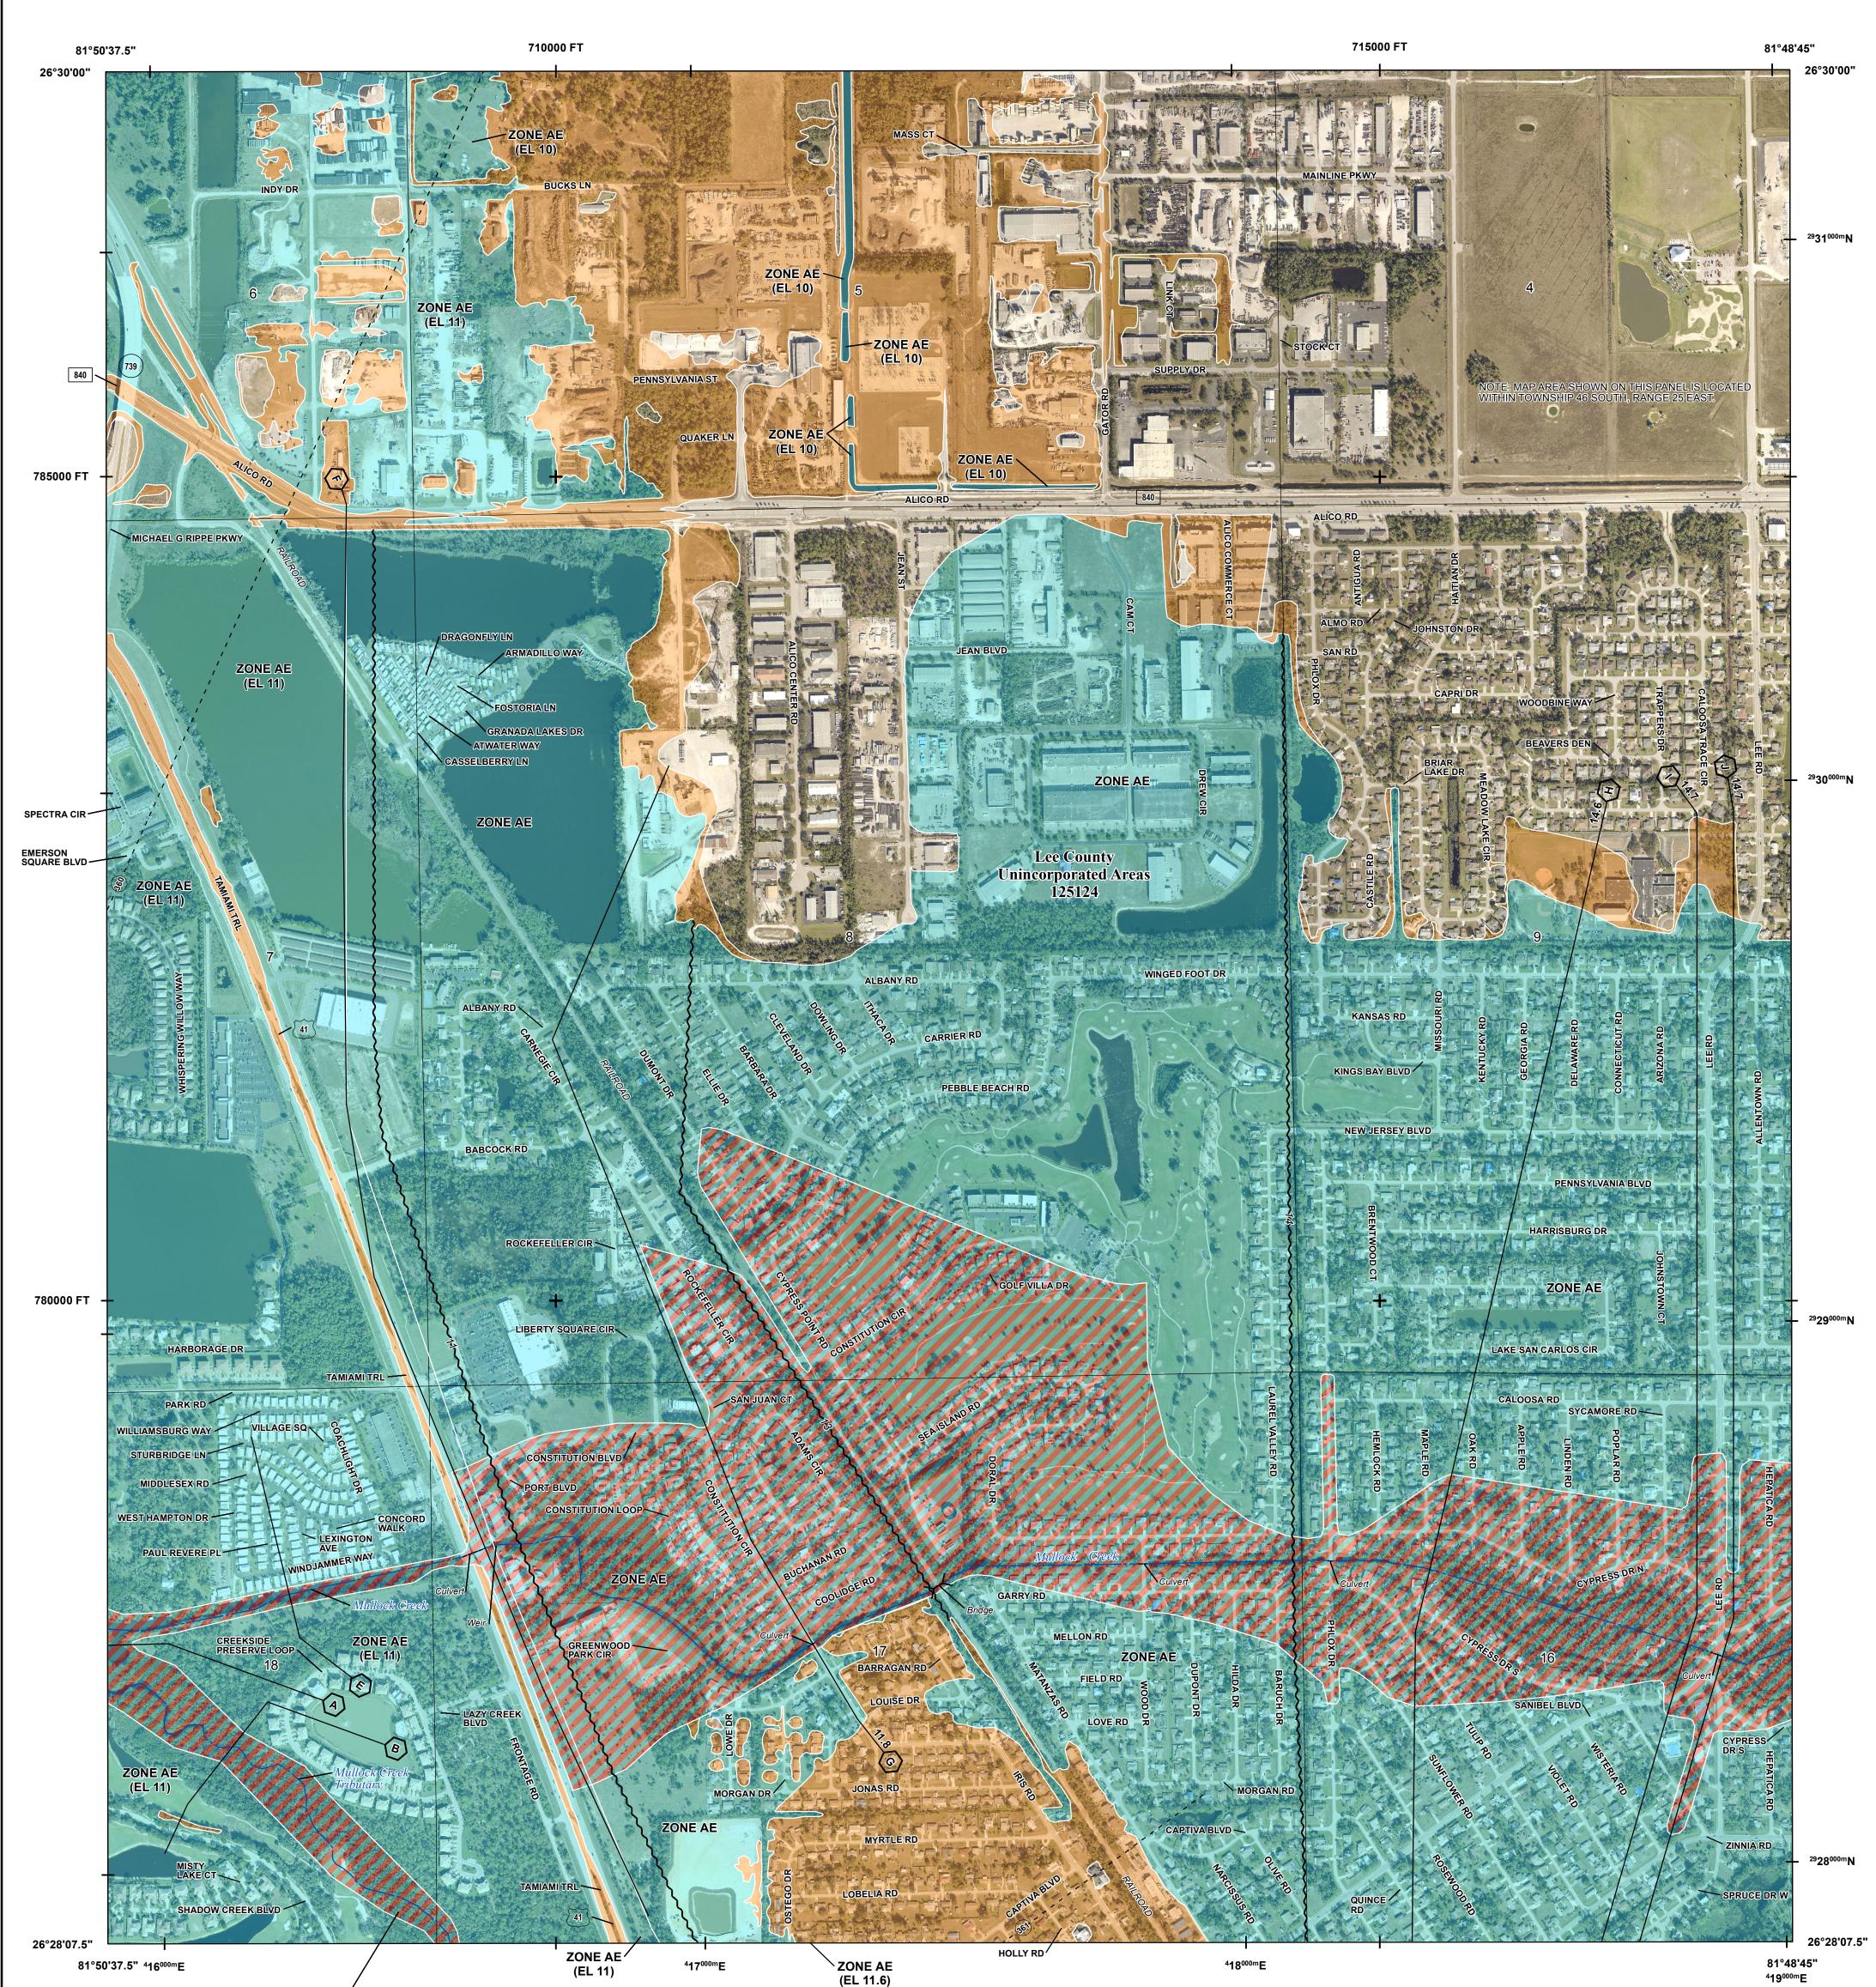

Riverine Floodway Shown in Coastal Zone -Refer to the Flood Insurance Study Report for additional information.

# NATIONAL FLOOD INSURANCE PROGRAM National Flood Insurance Program FLOOD INSURANCE RATE MAP LEE COUNTY, FLORIDA and Incorporated Areas PANEL 577 OF 685 **Panel Contains:** COMMUNITY LEE COUNTY

MAP REVISED NOVEMBER 17, 2022

**VERSION NUMBER** 

MAP NUMBER

12071C0577H

2.4.3.5

NUMBER PANEL SUFFIX

н

125124 0577

419000mE