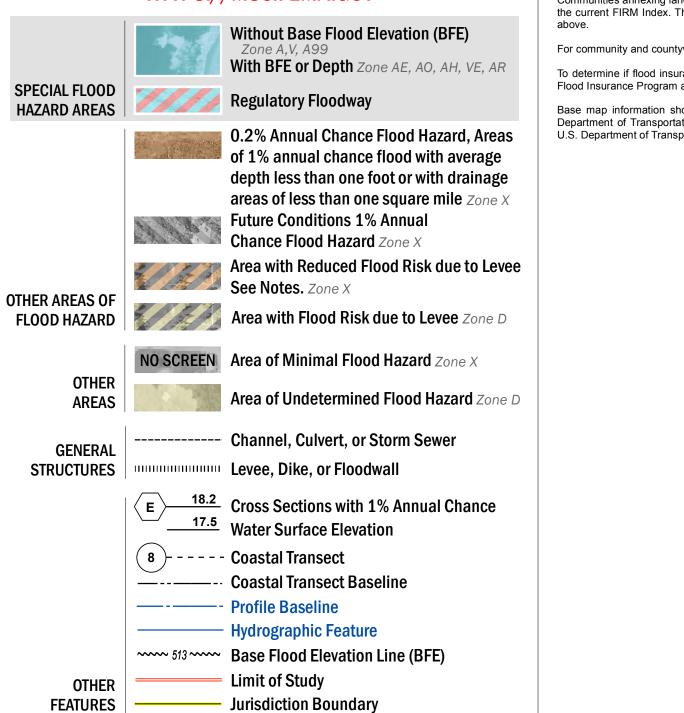

Riverine Floodway Shown in Coastal Zone -Refer to the Flood Insurance Study Report for additional information.

#### SEE FIS REPORT FOR DETAILED LEGEND AND INDEX MAP FOR FIRM PANEL LAYOUT THE INFORMATION DEPICTED ON THIS MAP AND SUPPORTING DOCUMENTATION ARE ALSO AVAILABLE IN DIGITAL FORMAT AT HTTPS://MSC.FEMA.GOV