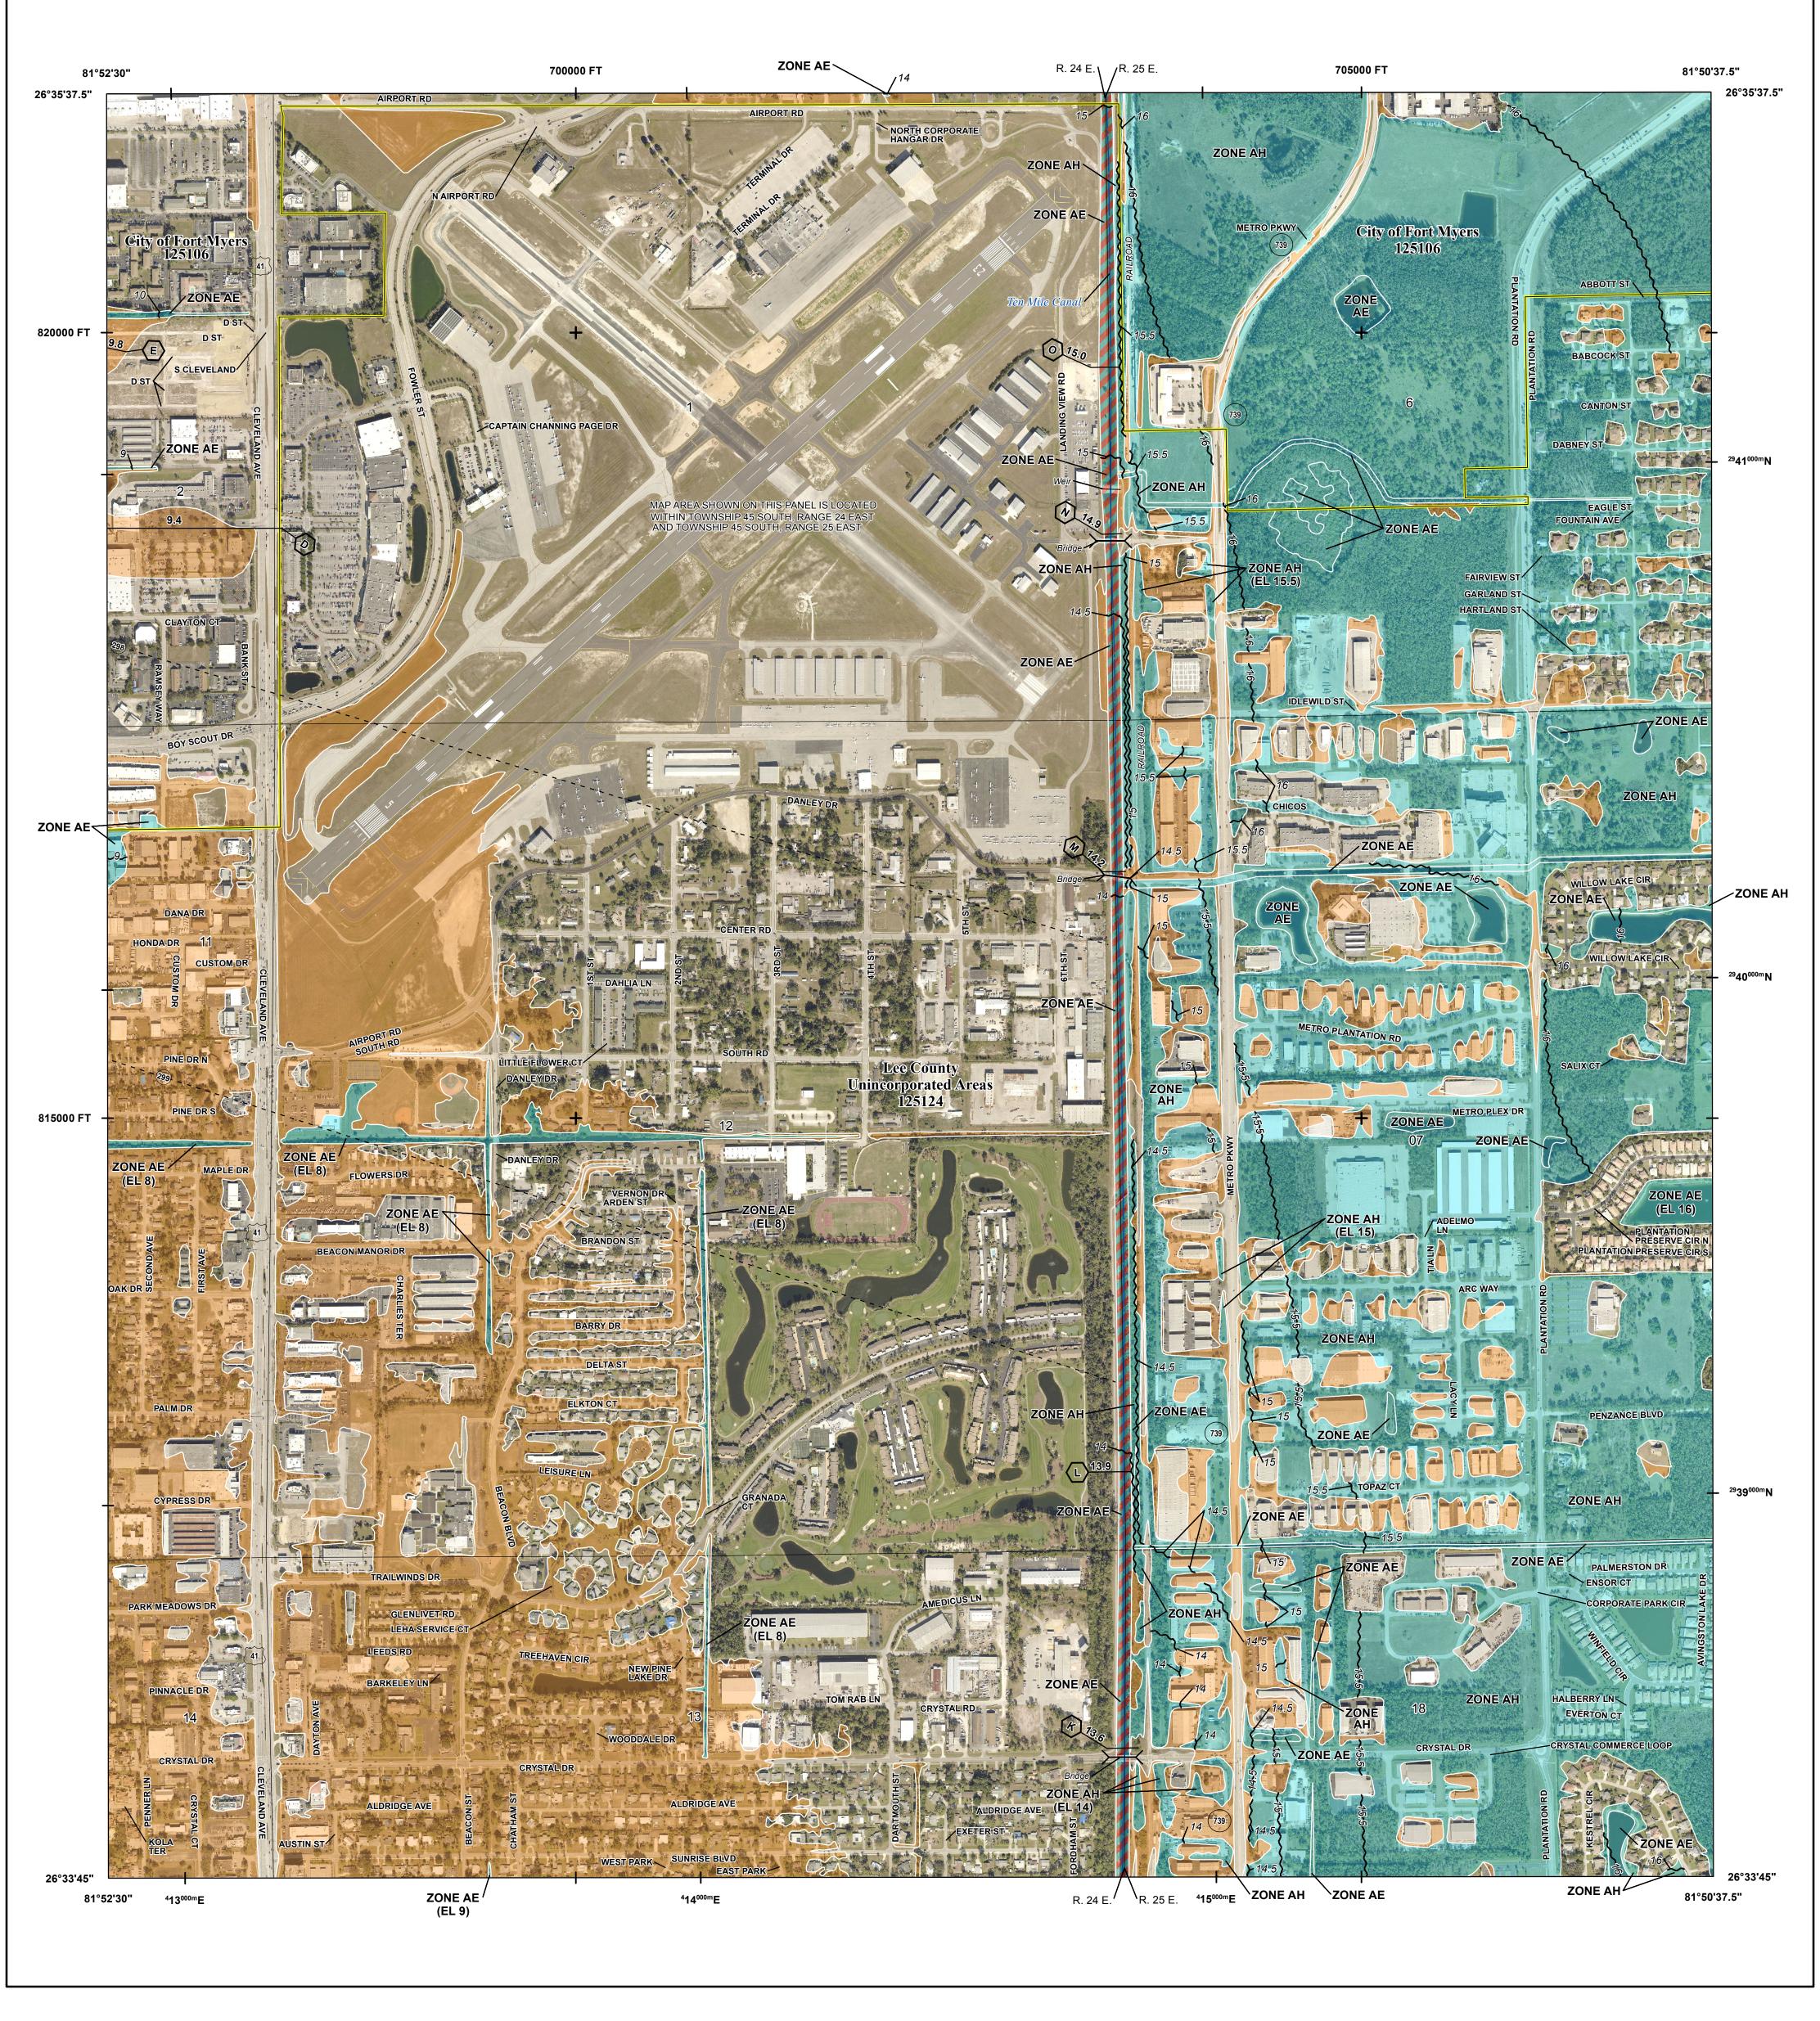

## FLOOD HAZARD INFORMATION

SEE FIS REPORT FOR DETAILED LEGEND AND INDEX MAP FOR FIRM PANEL LAYOUT THE INFORMATION DEPICTED ON THIS MAP AND SUPPORTING **DOCUMENTATION ARE ALSO AVAILABLE IN DIGITAL FORMAT AT** 

Limit of Study

For community and countywide map dates refer to the Flood Insurance Study Report for this jurisdiction. To determine if flood insurance is available in this community, contact your Insurance agent or call the National Flood Insurance Program at 1-800-638-6620.

Base map information shown on this FIRM was provided by Lee County, dated 2008 and 2018; the Florida Department of Transportation, dated 2017 and 2018; the U.S. Department of Agriculture, dated 2018; and the U.S. Department of Transportation, dated 2017.