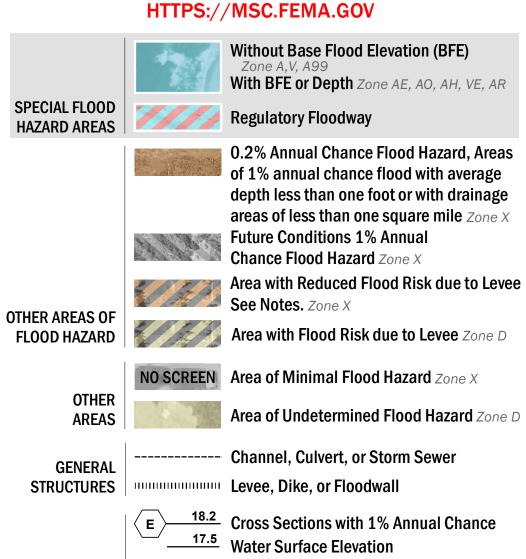

(8) ---- Coastal Transect

OTHER

**FEATURES** 

— -- Coastal Transect Baseline

—- Profile Baseline

- Hydrographic Feature

**Jurisdiction Boundary** 

**Base Flood Elevation Line (BFE)** 