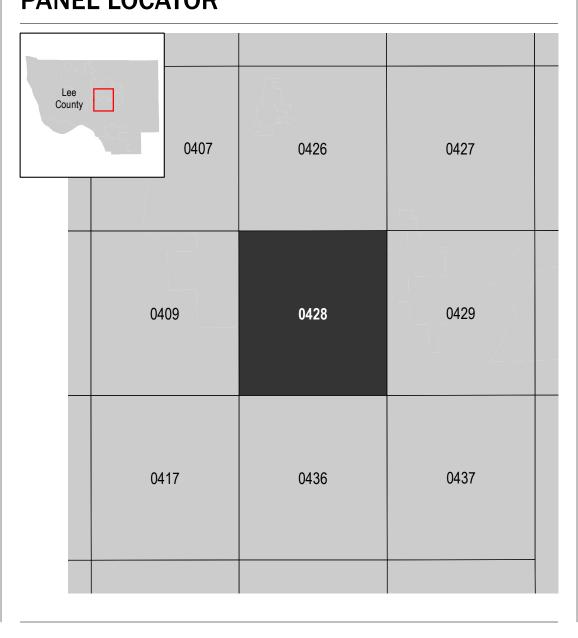

## PANEL LOCATOR

NATIONAL FLOOD INSURANCE PROGRAM FLOOD INSURANCE RATE MAP

LEE COUNTY, FLORIDA and Incorporated Areas

PANEL 428 OF 685

**Panel Contains:** COMMUNITY FORT MYERS, CITY OF LEE COUNTY

National Flood Insurance Program