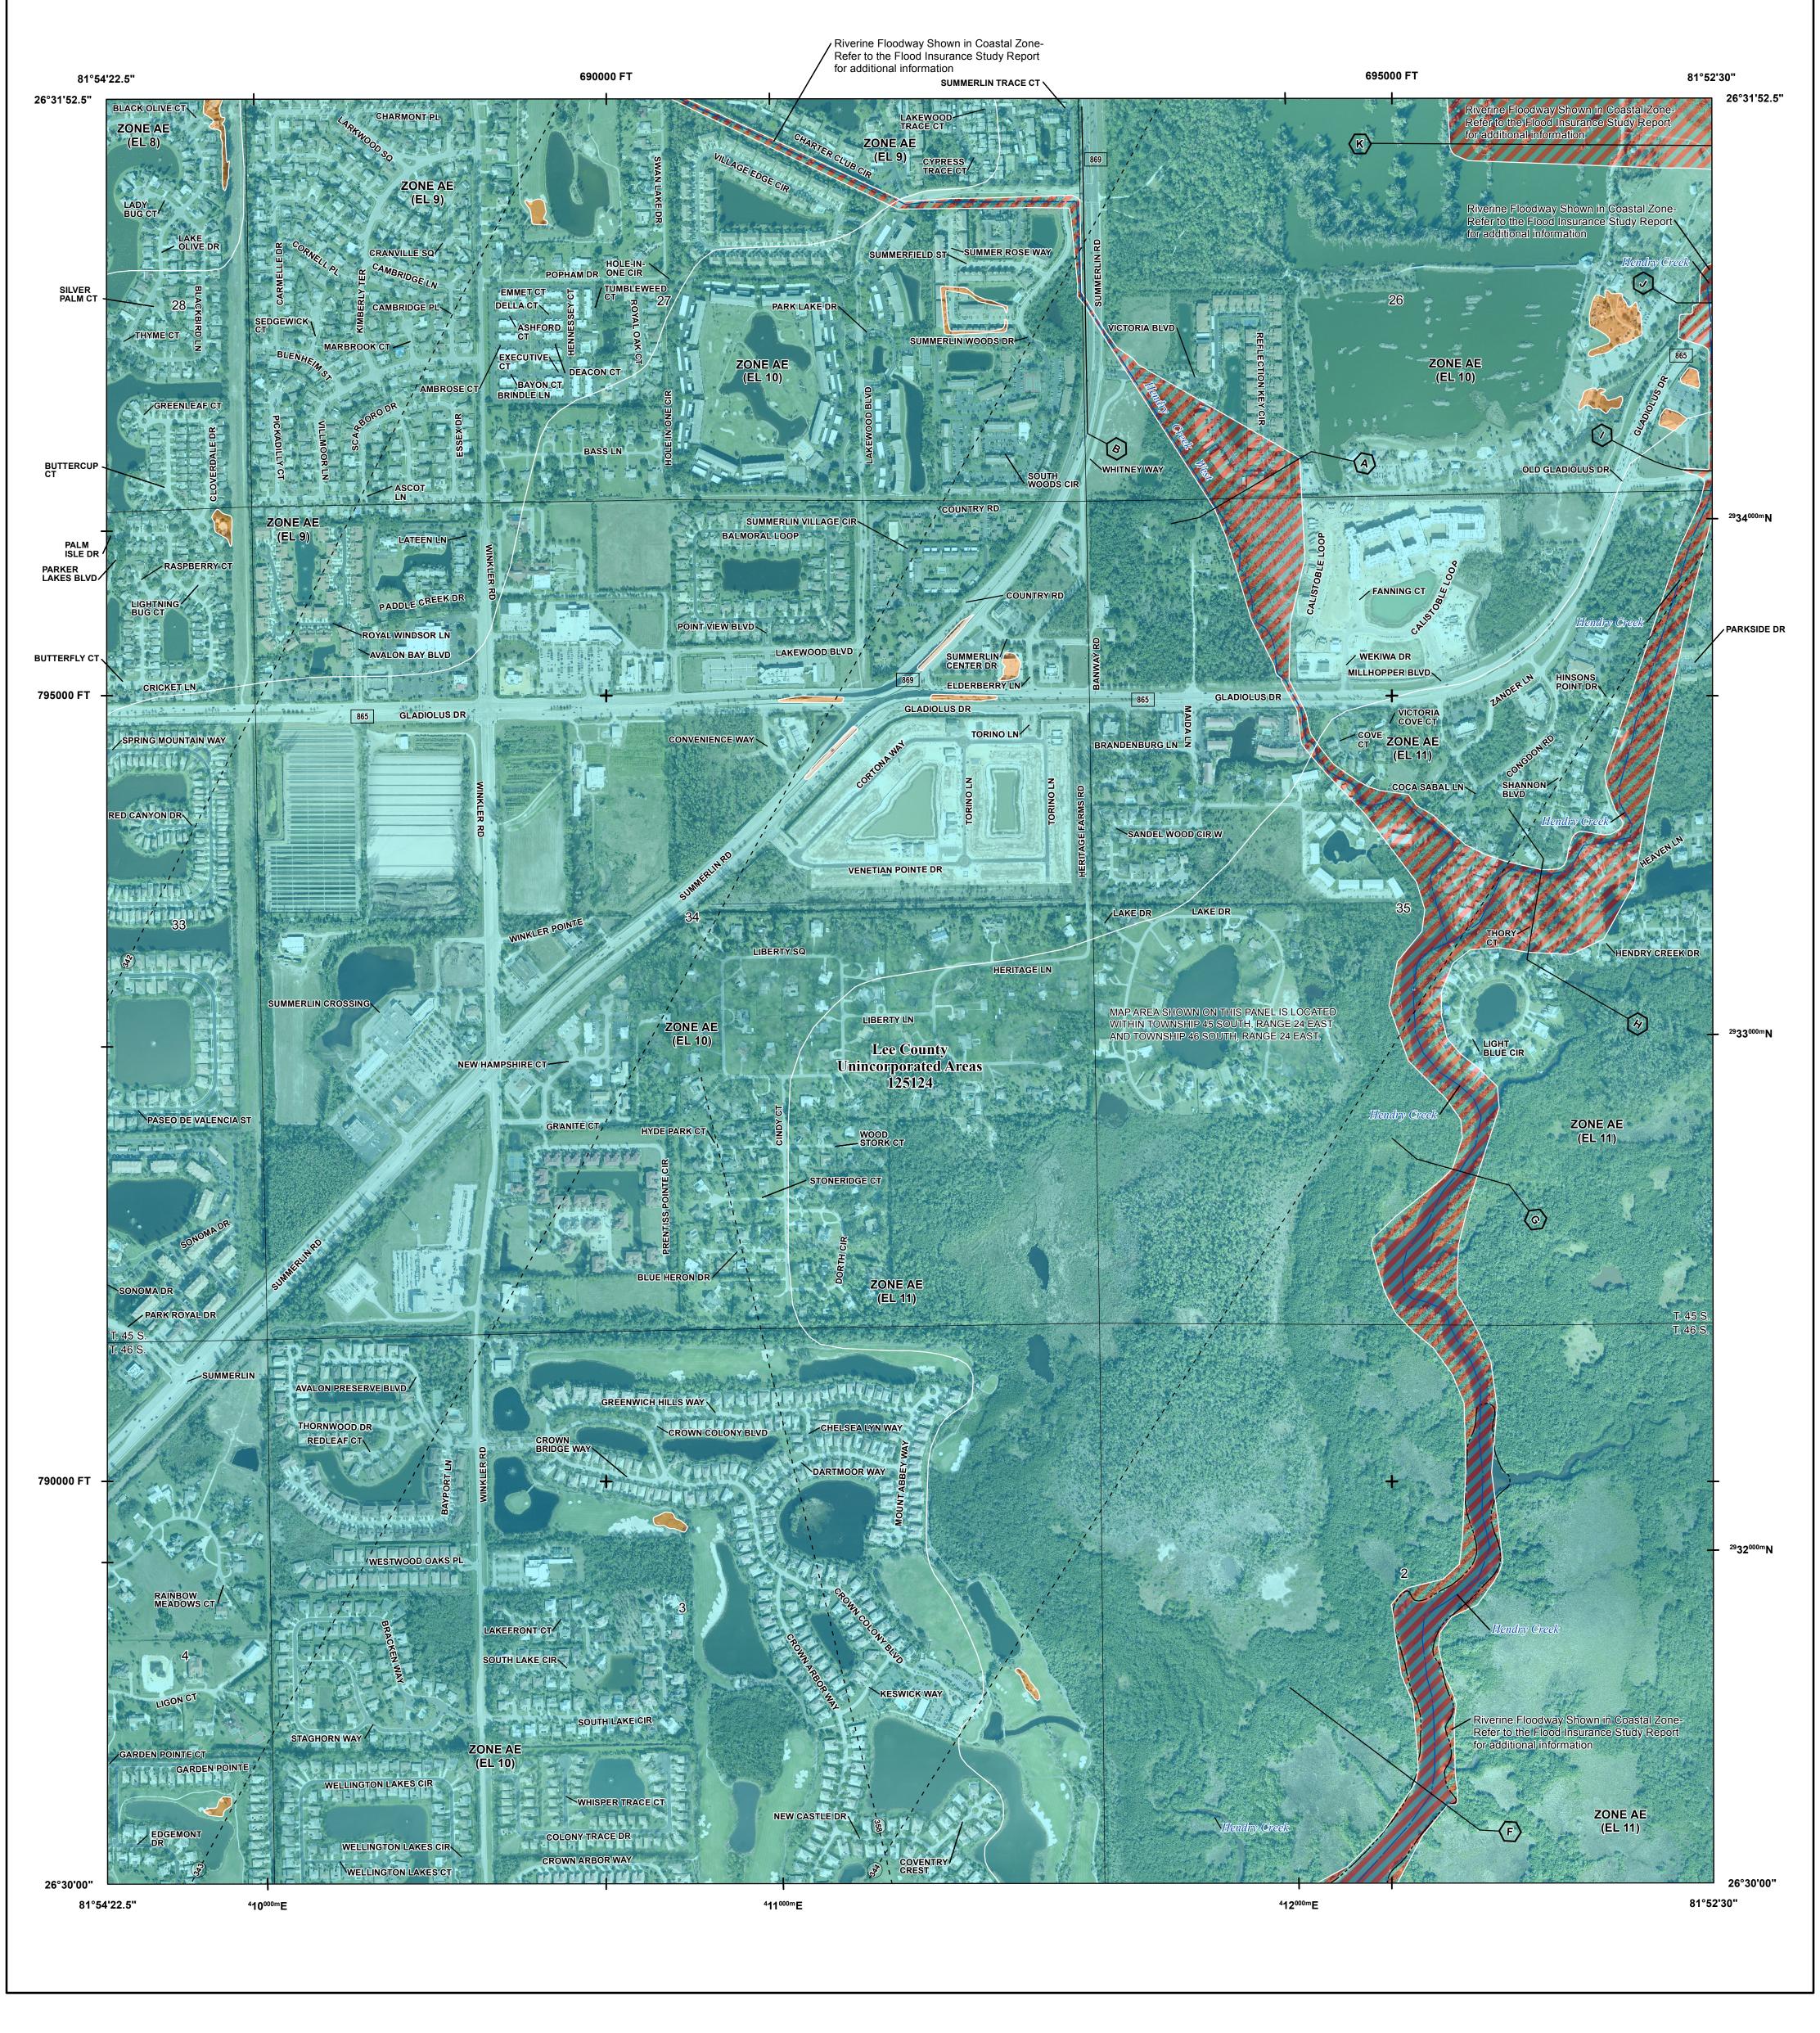

# FLOOD HAZARD INFORMATION

SEE FIS REPORT FOR DETAILED LEGEND AND INDEX MAP FOR FIRM PANEL LAYOUT THE INFORMATION DEPICTED ON THIS MAP AND SUPPORTING **DOCUMENTATION ARE ALSO AVAILABLE IN DIGITAL FORMAT AT** 

**Water Surface Elevation** 

Hydrographic Feature

**Jurisdiction Boundary** 

**Base Flood Elevation Line (BFE)** 

**Limit of Study** 

8 ---- Coastal Transect

OTHER

**FEATURES** 

----- Coastal Transect Baseline

—- Profile Baseline

For community and countywide map dates refer to the Flood Insurance Study Report for this jurisdiction. To determine if flood insurance is available in this community, contact your Insurance agent or call the National

Flood Insurance Program at 1-800-638-6620.

Base map information shown on this FIRM was provided by Lee County, dated 2008 and 2018; the Florida Department of Transportation, dated 2017 and 2018; the U.S. Department of Agriculture, dated 2018; and the U.S. Department of Transportation, dated 2017.