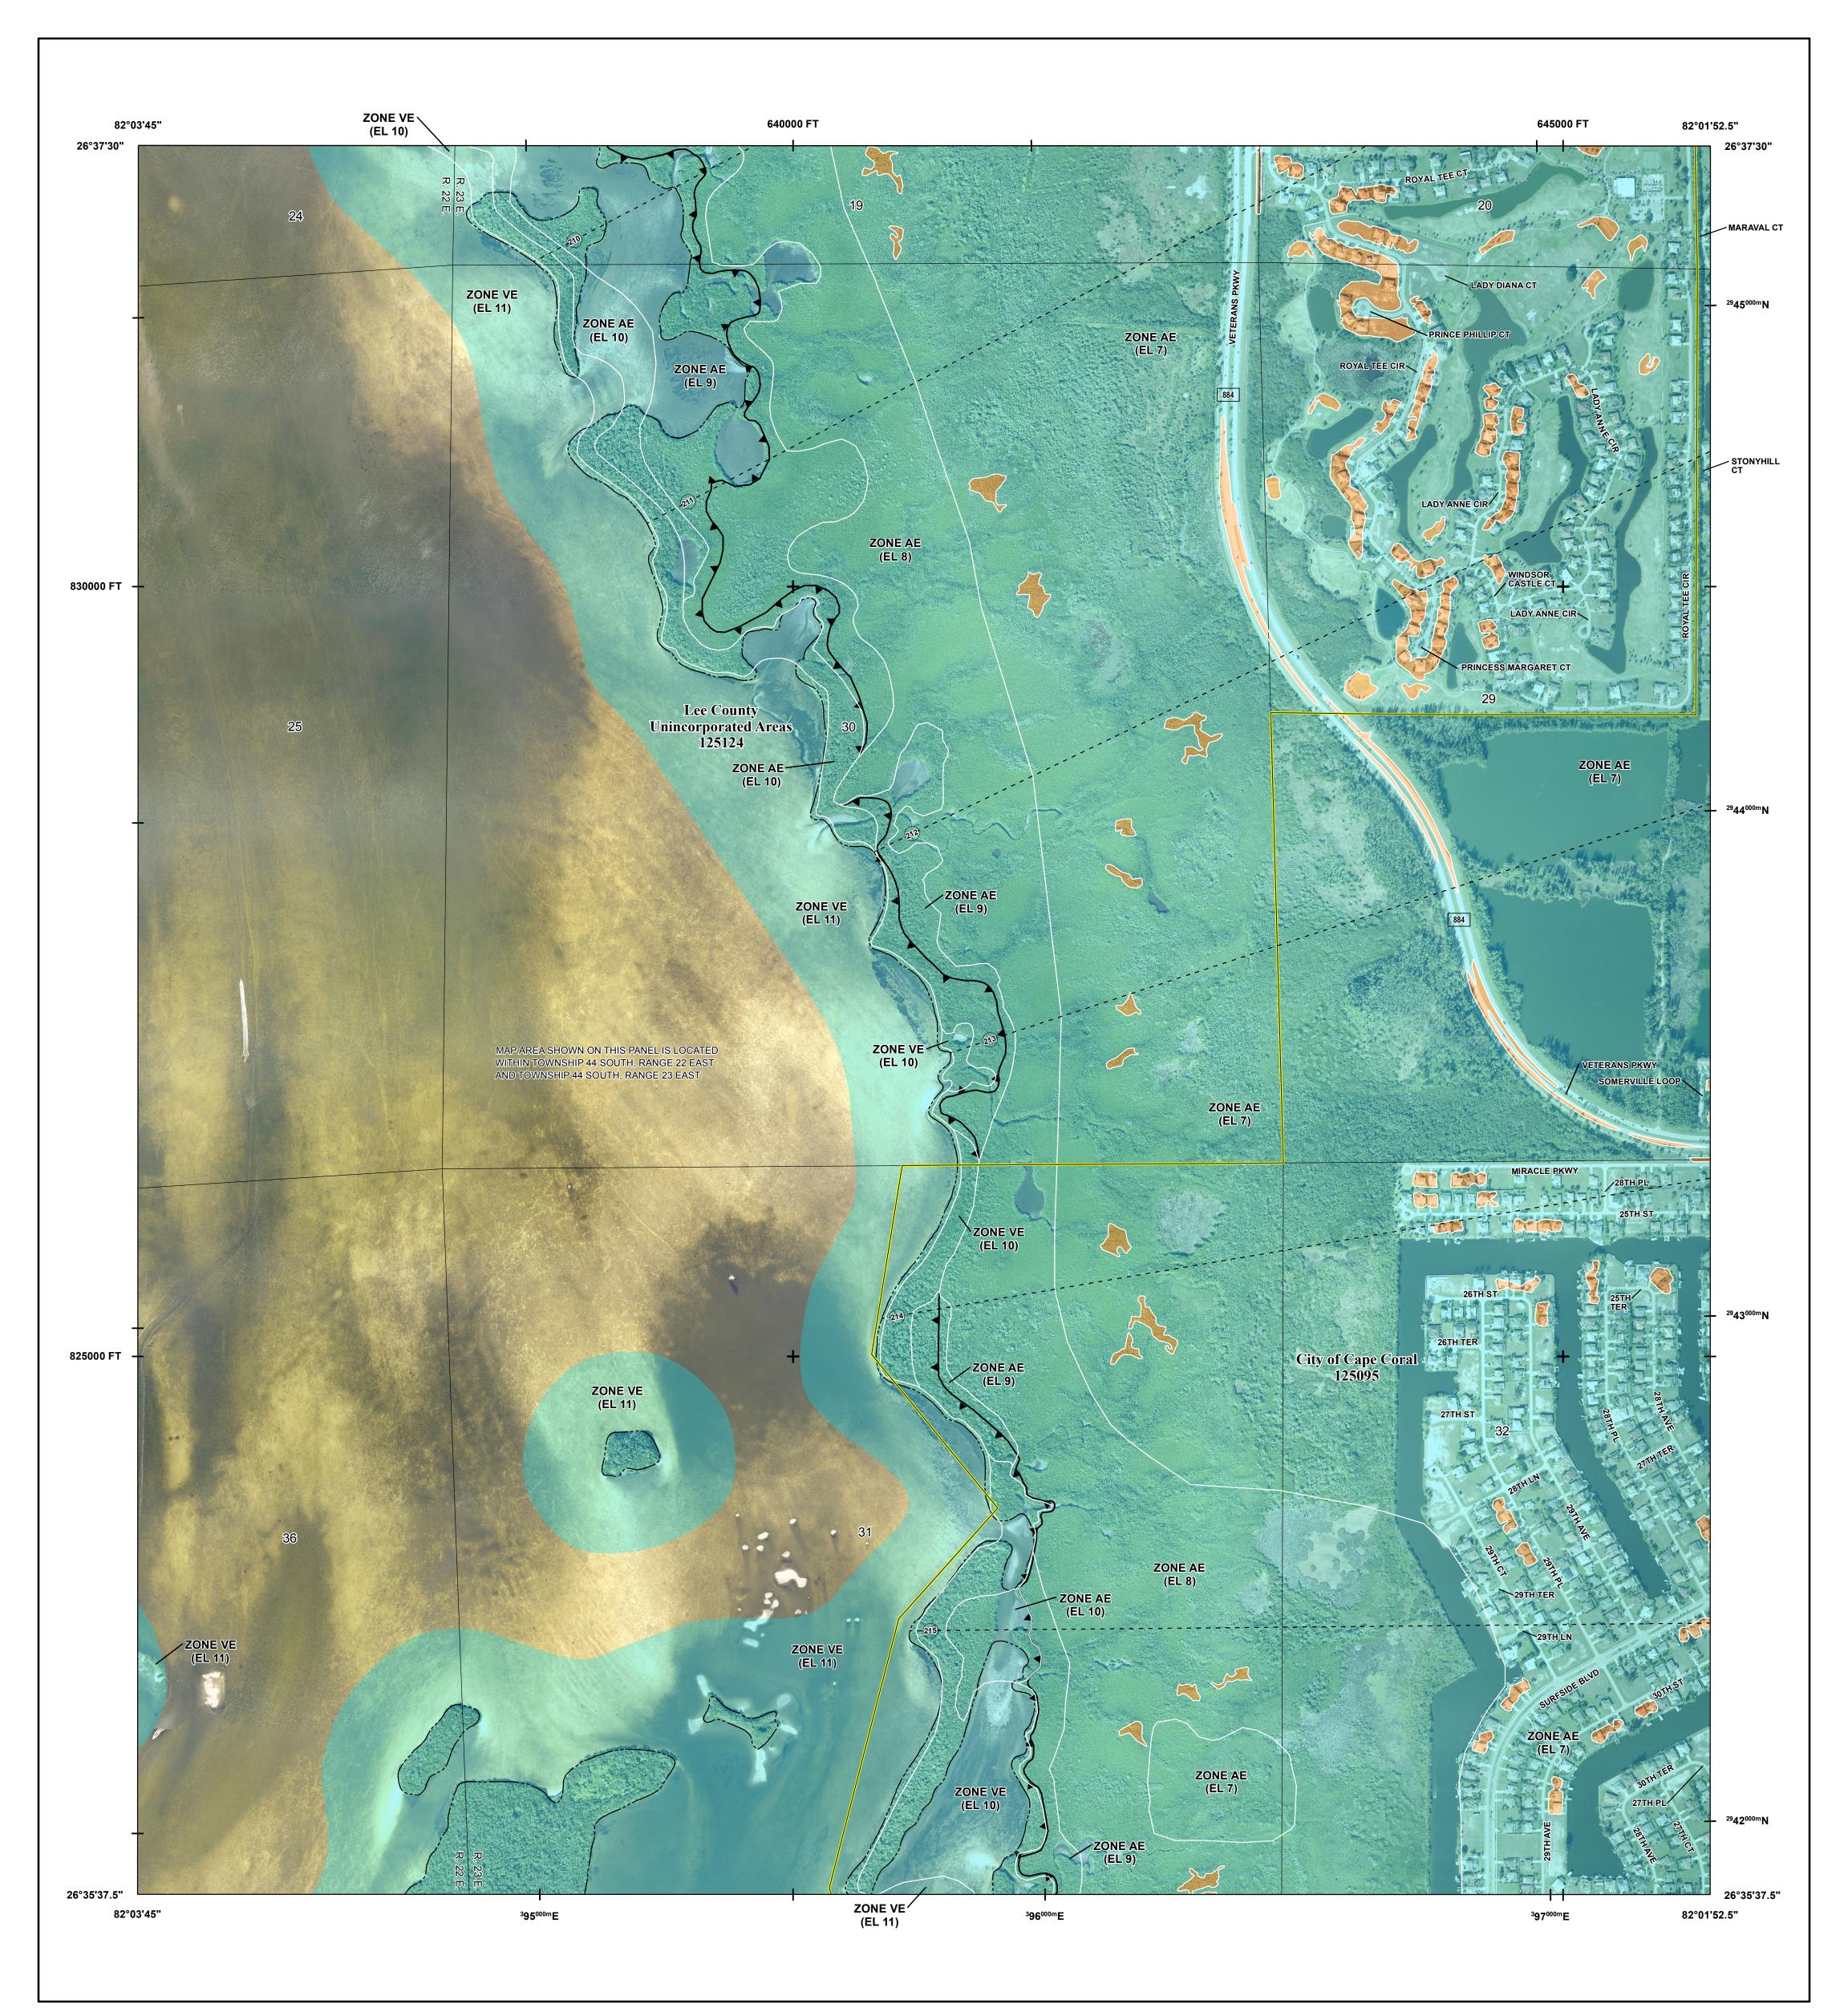

## NATIONAL FLOOD INSURANCE PROGRAM National Flood Insurance Program FLOOD INSURANCE RATE MAP LEE COUNTY, FLORIDA and Incorporated Areas PANEL 381 OF 685 **Panel Contains:** COMMUNITY NUMBER PANEL SUFFIX CAPE CORAL, CITY OF LEE COUNTY 125095 125124

**MAP NUMBER** 12071C0381G MAP REVISED NOVEMBER 17, 2022

**VERSION NUMBER** 

2.4.3.5

0381 0381

G

G