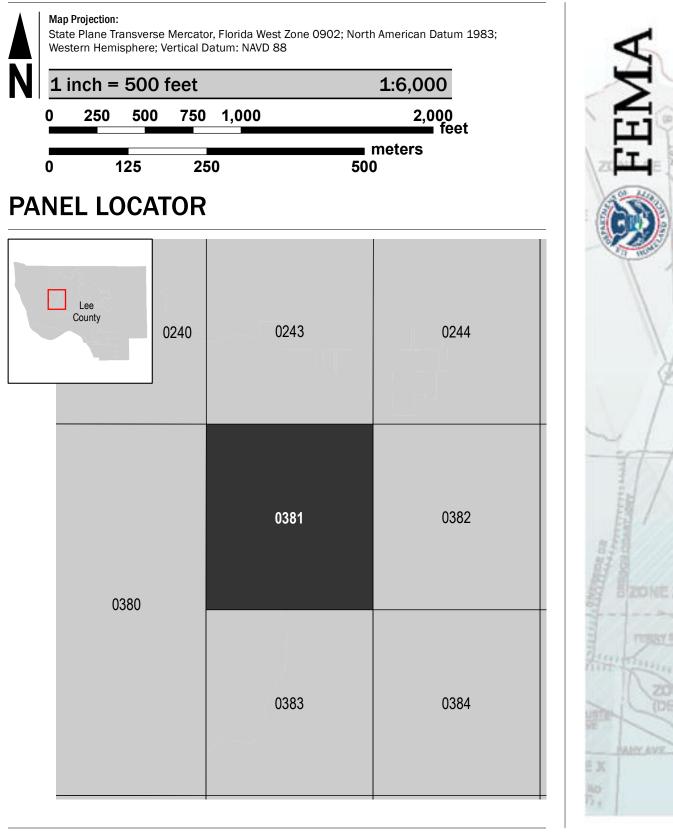

## SCALE

## NATIONAL FLOOD INSURANCE PROGRAM National Flood Insurance Program FLOOD INSURANCE RATE MAP LEE COUNTY, FLORIDA and Incorporated Areas PANEL 381 OF 685 **Panel Contains:** COMMUNITY NUMBER PANEL SUFFIX CAPE CORAL, CITY OF LEE COUNTY 125095 125124