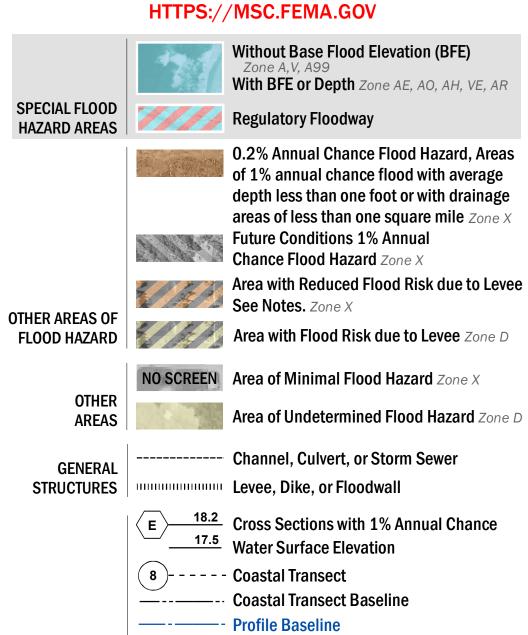

SEE FIS REPORT FOR DETAILED LEGEND AND INDEX MAP FOR FIRM PANEL LAYOUT THE INFORMATION DEPICTED ON THIS MAP AND SUPPORTING DOCUMENTATION ARE ALSO AVAILABLE IN DIGITAL FORMAT AT

- Hydrographic Feature

Jurisdiction Boundary

**Base Flood Elevation Line (BFE)** 

Limit of Study

OTHER

**FEATURES** 

For information and questions about this Flood Insurance Rate Map (FIRM), available products associated with this FIRM, including historic versions, the current map date for each FIRM panel, how to order products, or the National Flood Insurance Program (NFIP) in general, please call the FEMA Map Information eXchange at 1-877-FEMA-MAP (1-877-336-2627) or visit the FEMA Flood Map Service Center website at https://msc.fema.gov. Available products may include previously issued Letters of Map Change, a Flood Insurance Study Report, and/or digital versions of this map. Many of these products can be ordered or obtained directly from the website.