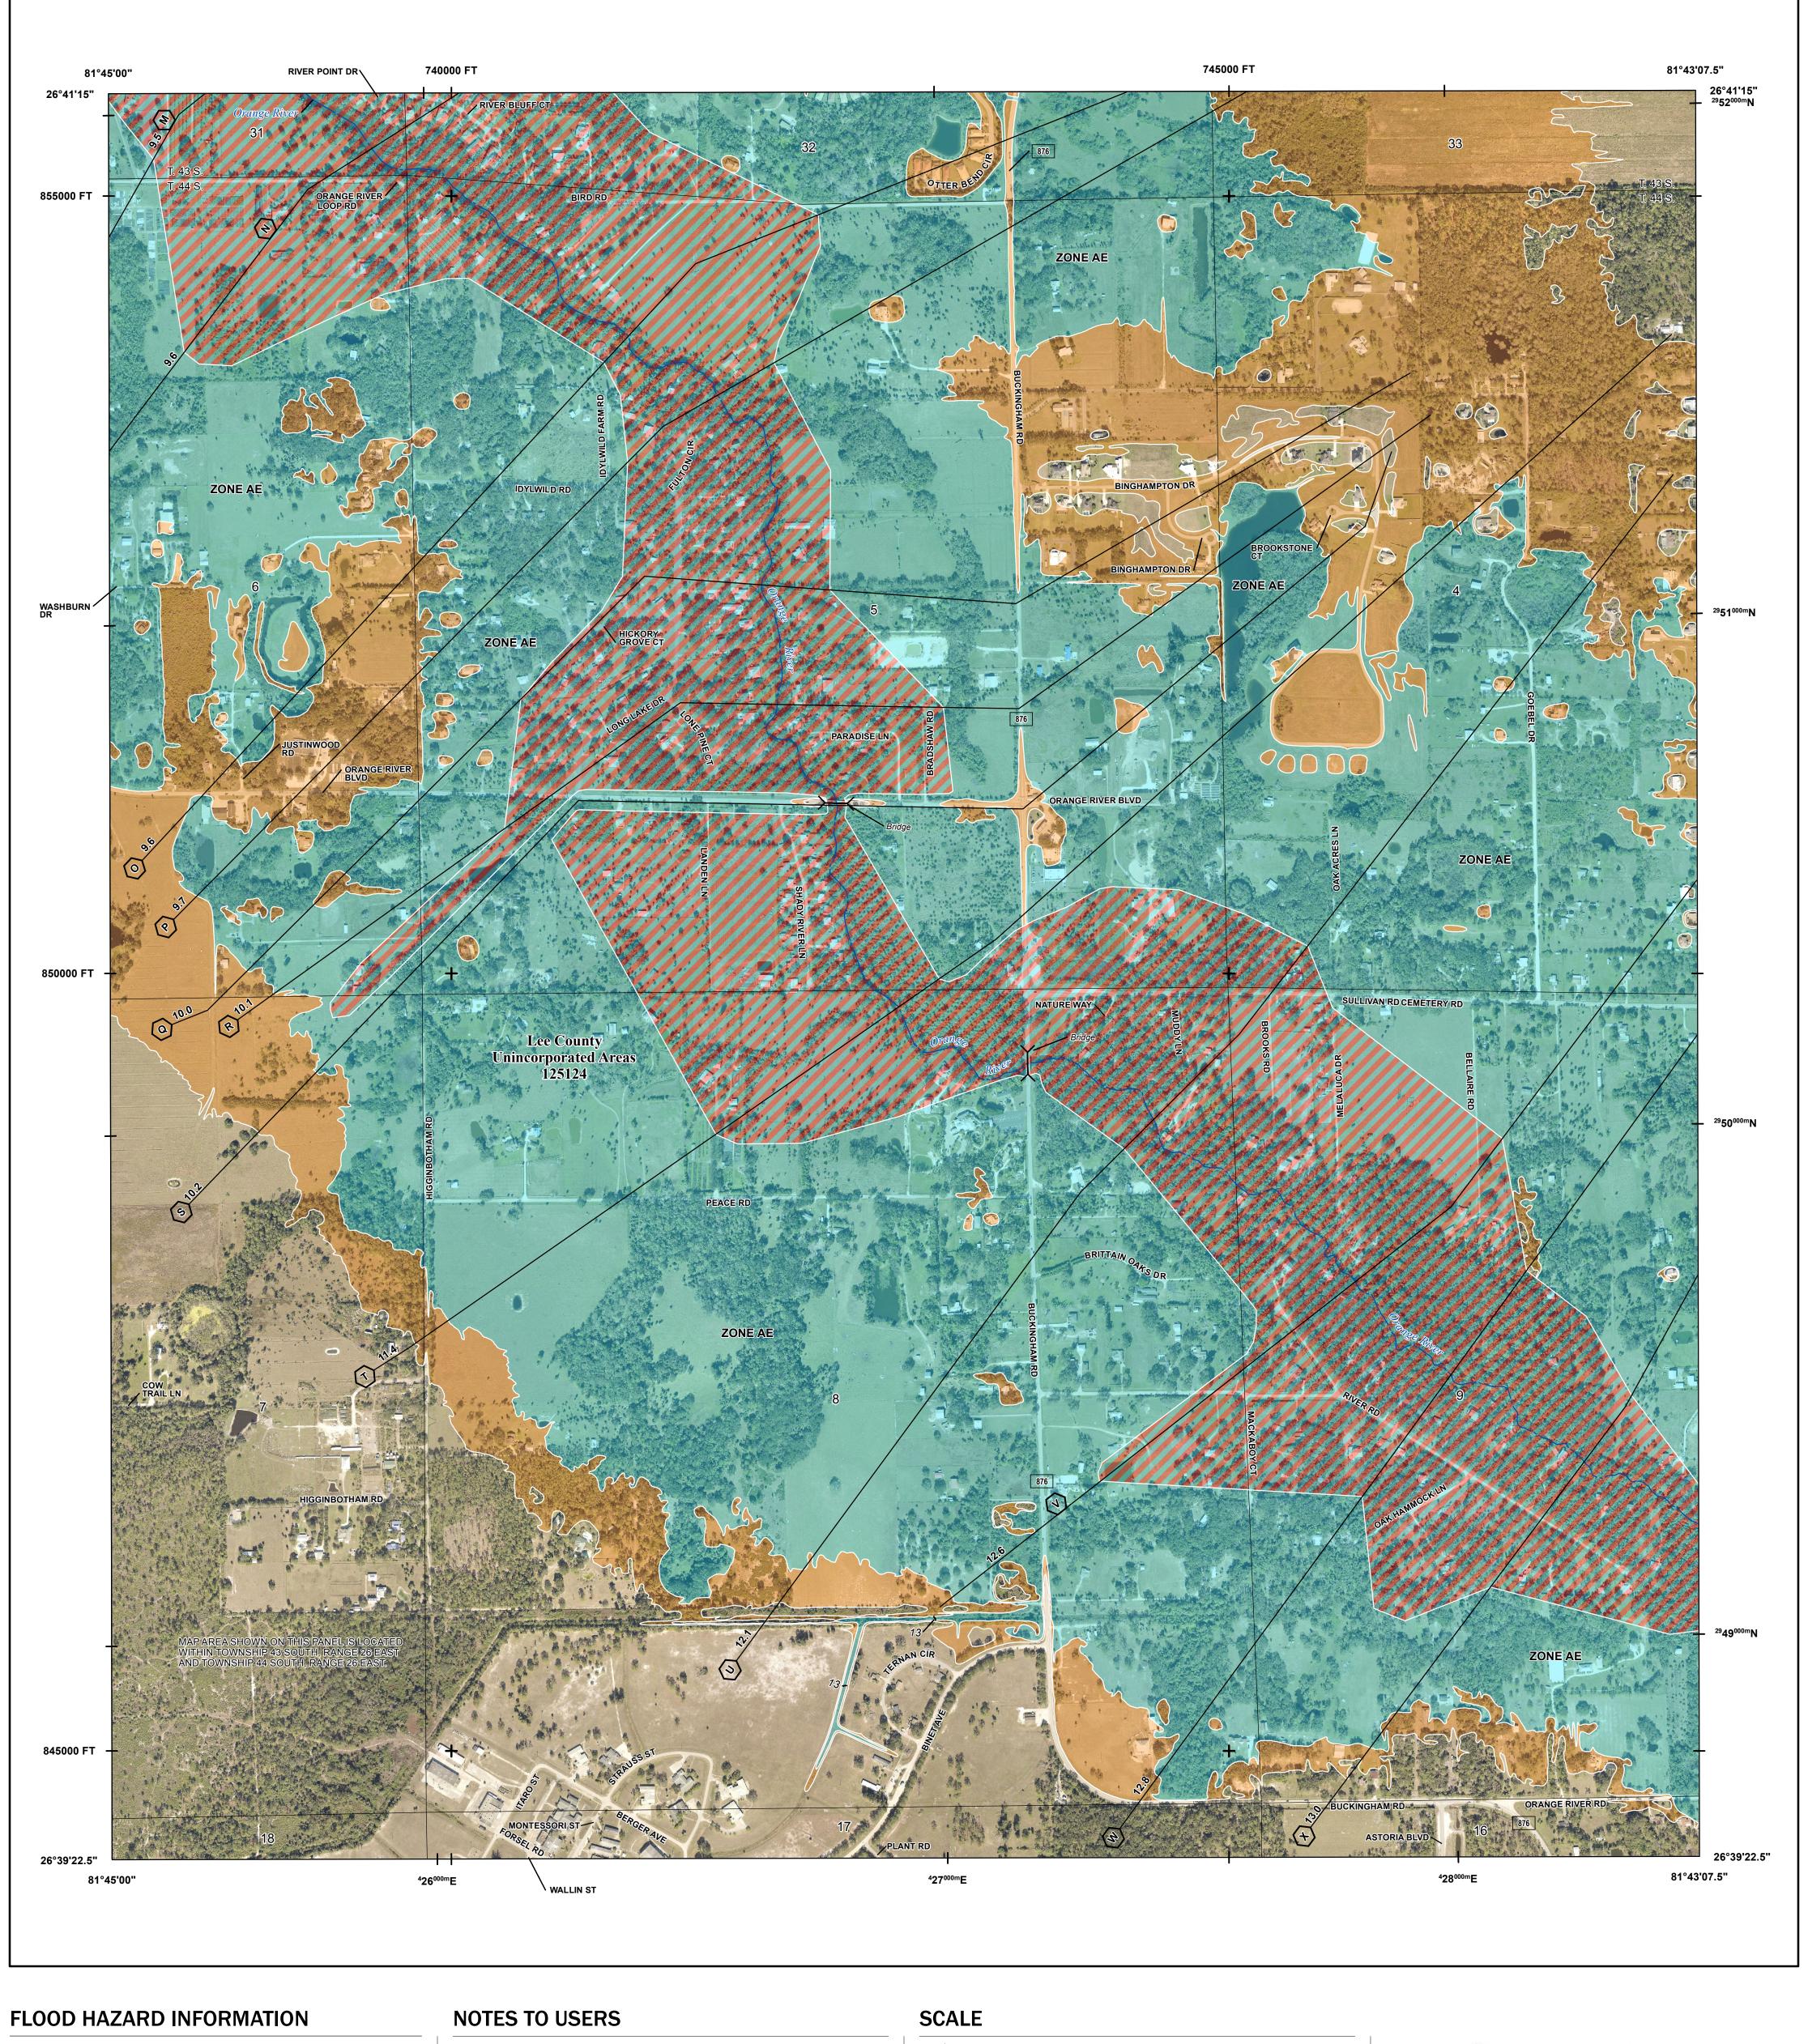

SEE FIS REPORT FOR DETAILED LEGEND AND INDEX MAP FOR FIRM PANEL LAYOUT THE INFORMATION DEPICTED ON THIS MAP AND SUPPORTING DOCUMENTATION ARE ALSO AVAILABLE IN DIGITAL FORMAT AT

- Hydrographic Feature

Jurisdiction Boundary

**Base Flood Elevation Line (BFE)** 

Limit of Study

OTHER

**FEATURES** 

For information and questions about this Flood Insurance Rate Map (FIRM), available products associated with this FIRM, including historic versions, the current map date for each FIRM panel, how to order products, or the National Flood Insurance Program (NFIP) in general, please call the FEMA Map Information eXchange at 1-877-FEMA-MAP (1-877-336-2627) or visit the FEMA Flood Map Service Center website at https://msc.fema.gov. Available products may include previously issued Letters of Map Change, a Flood Insurance Study Report, and/or digital versions of this map. Many of these products can be ordered or obtained directly from the website.

NATIONAL FLOOD INSURANCE PROGRAM FLOOD INSURANCE RATE MAP

LEE COUNTY, FLORIDA and Incorporated Areas PANEL 311 OF 685

**Panel Contains:** COMMUNITY LEE COUNTY

FEMA

NUMBER PANEL SUFFIX 125124 0311

**VERSION NUMBER** 2.4.3.5 MAP NUMBER 12071C0311G MAP REVISED **NOVEMBER 17, 2022**