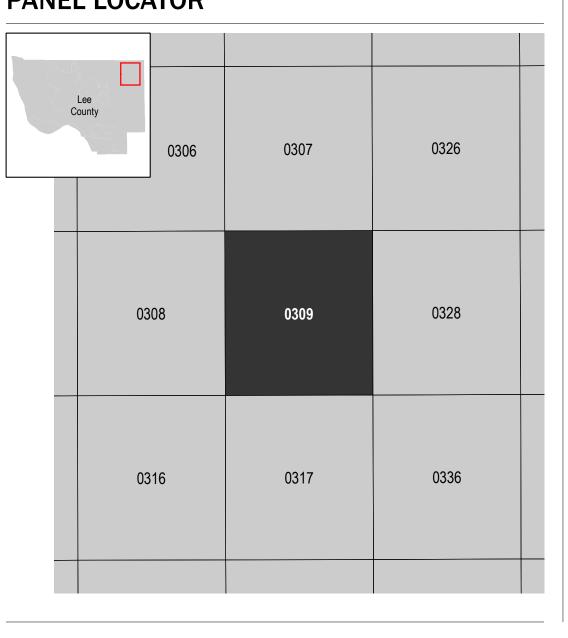

## PANEL LOCATOR

NATIONAL FLOOD INSURANCE PROGRAM FLOOD INSURANCE RATE MAP

LEE COUNTY, FLORIDA and Incorporated Areas

**Panel Contains:** COMMUNITY LEE COUNTY

National Flood Insurance Program

EEMA

NUMBER PANEL SUFFIX 125124 0309