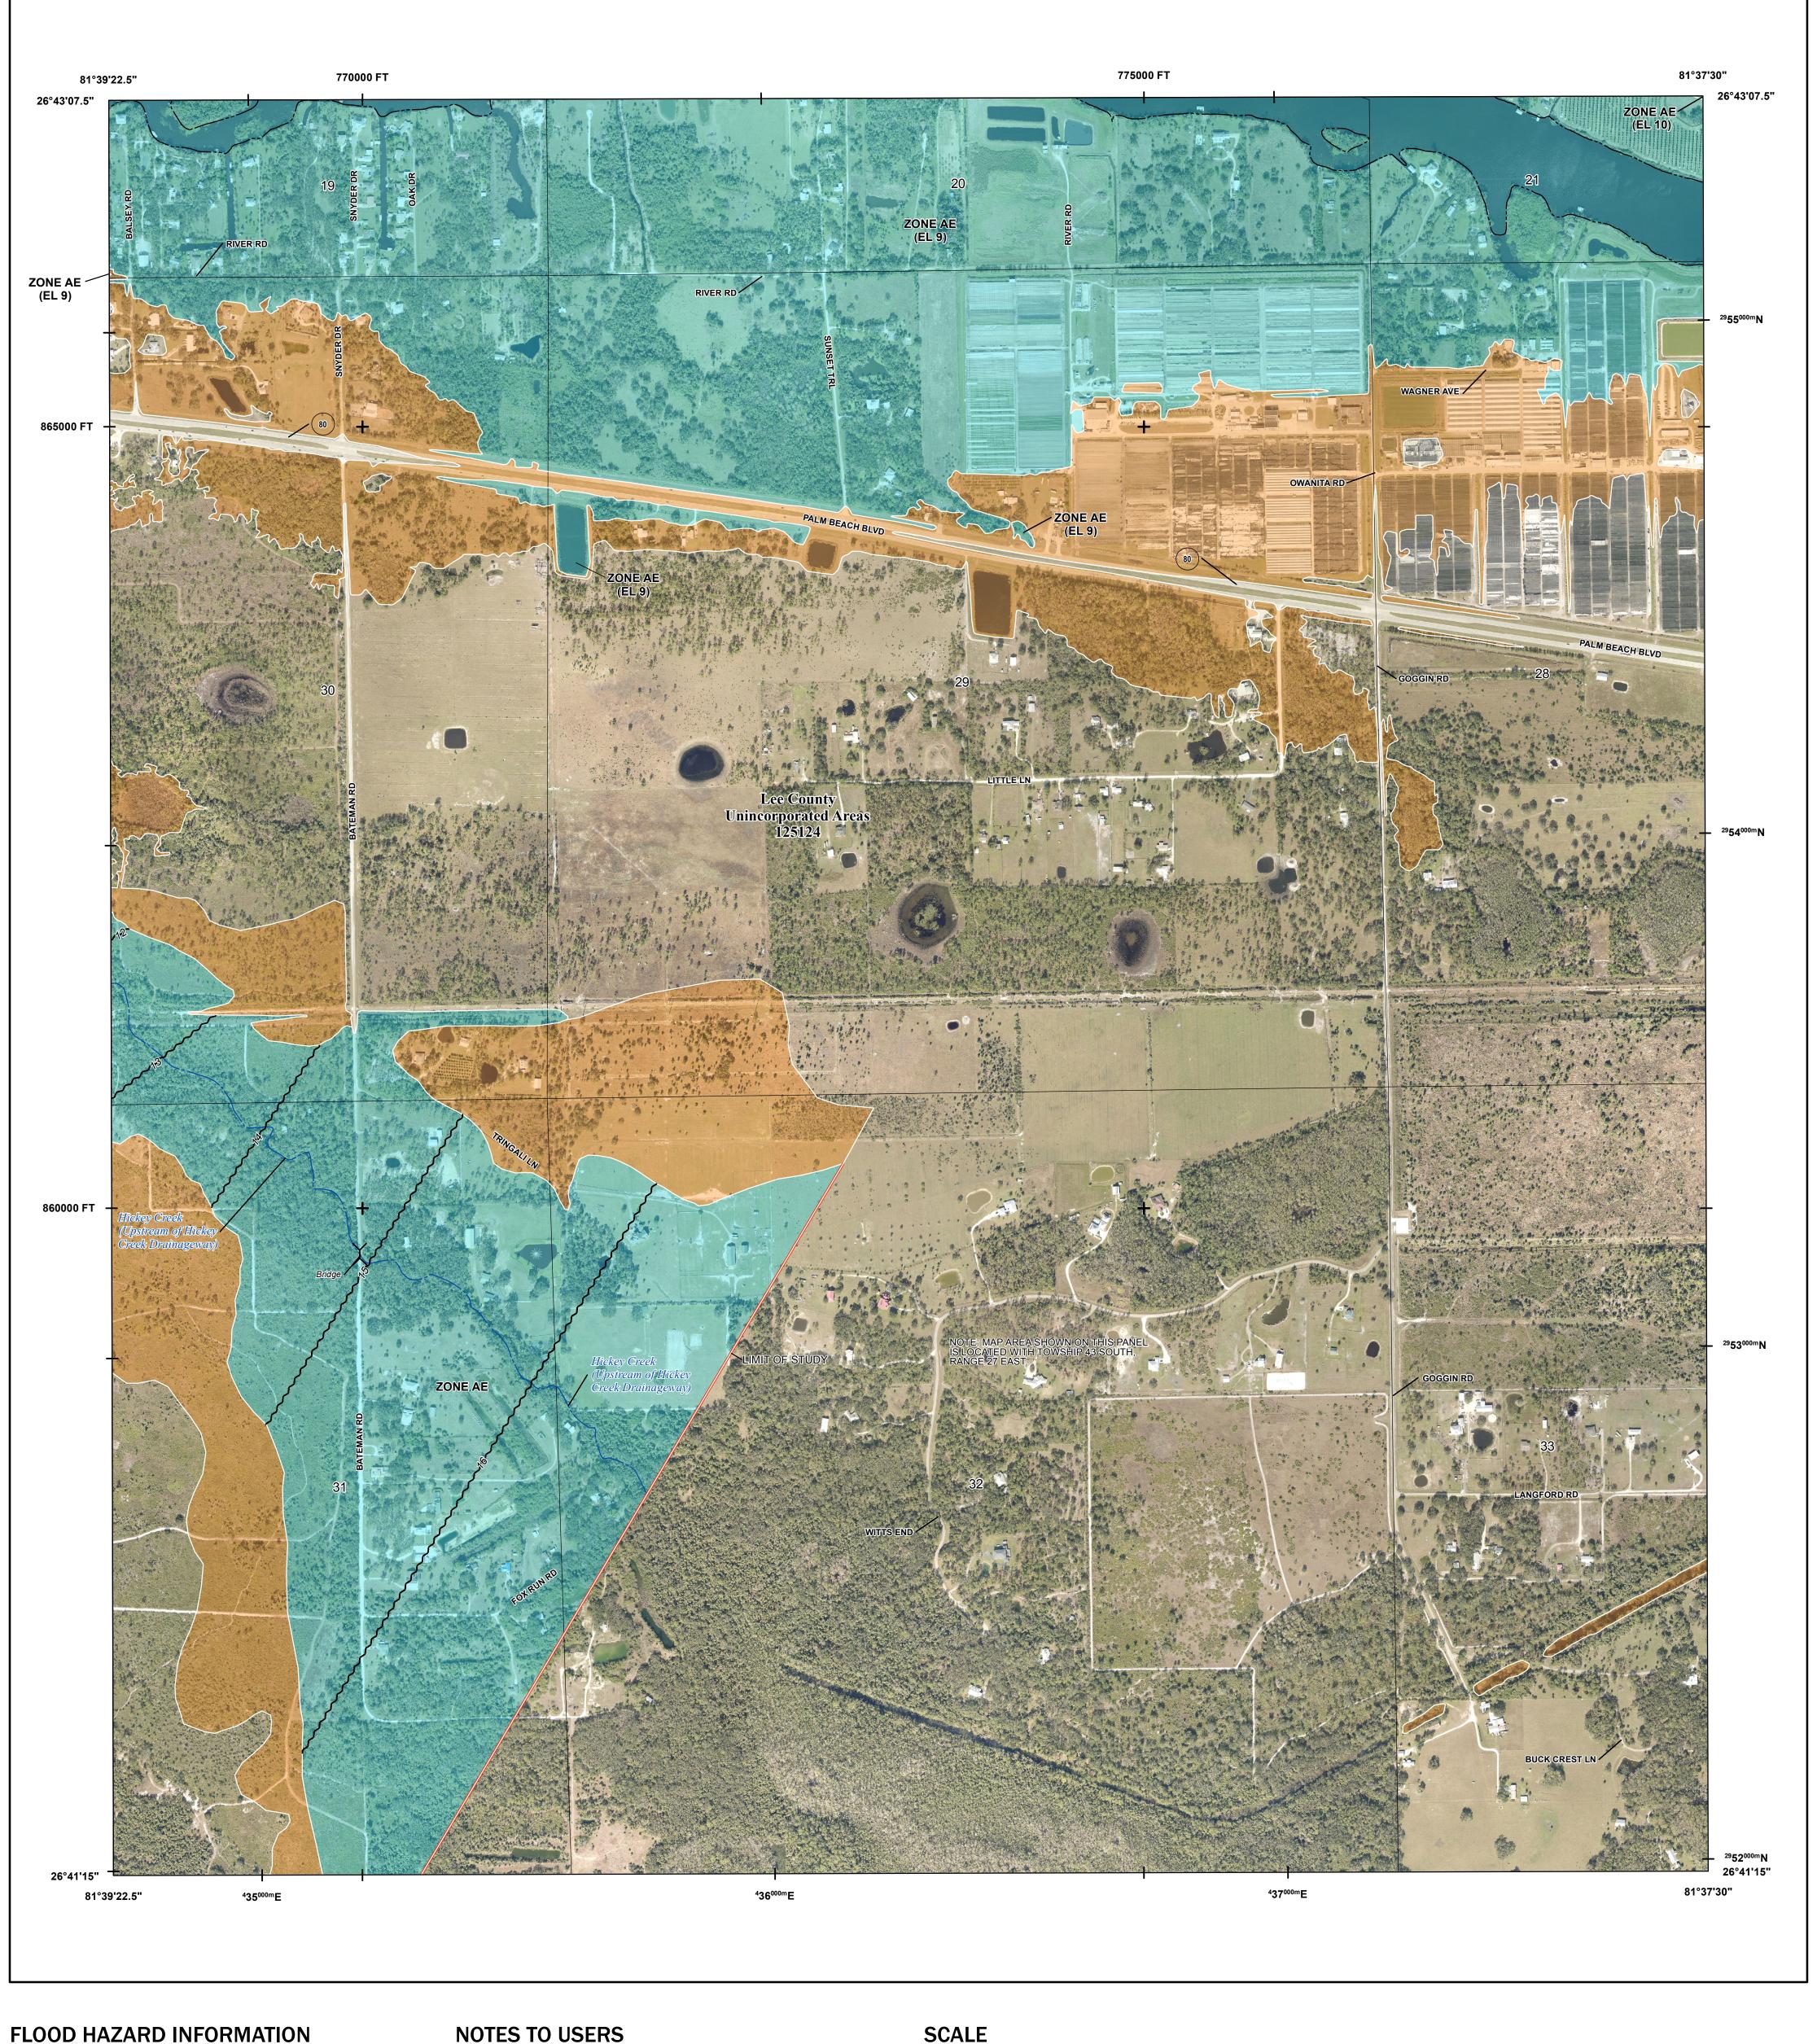

## PANEL LOCATOR

NATIONAL FLOOD INSURANCE PROGRAM FLOOD INSURANCE RATE MAP

LEE COUNTY, FLORIDA and Incorporated Areas

**Panel Contains:** COMMUNITY LEE COUNTY

National Flood Insurance Program

EEMA

NUMBER PANEL SUFFIX 125124 0309

> **VERSION NUMBER** 2.4.3.5 MAP NUMBER 12071C0309G **MAP REVISED NOVEMBER 17, 2022**