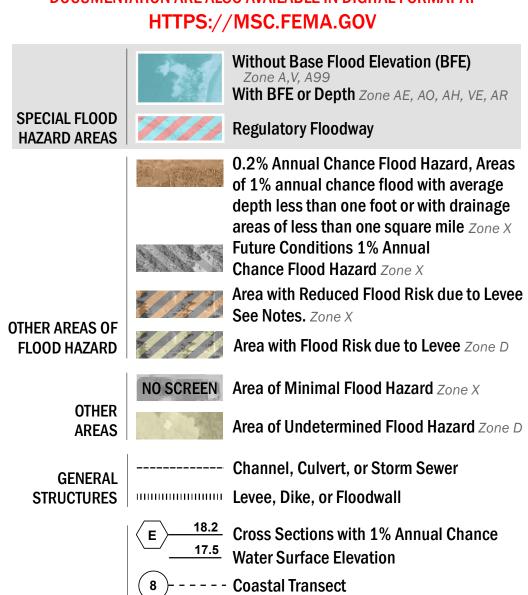

SEE FIS REPORT FOR DETAILED LEGEND AND INDEX MAP FOR FIRM PANEL LAYOUT THE INFORMATION DEPICTED ON THIS MAP AND SUPPORTING **DOCUMENTATION ARE ALSO AVAILABLE IN DIGITAL FORMAT AT** 

— -- Coastal Transect Baseline

- Hydrographic Feature

**Jurisdiction Boundary** 

**Base Flood Elevation Line (BFE)** 

Limit of Study

OTHER

**FEATURES** 

----- Profile Baseline

For information and questions about this Flood Insurance Rate Map (FIRM), available products associated with this FIRM, including historic versions, the current map date for each FIRM panel, how to order products, or the National Flood Insurance Program (NFIP) in general, please call the FEMA Map Information eXchange at 1-877-FEMA-MAP (1-877-336-2627) or visit the FEMA Flood Map Service Center website at https://msc.fema.gov. Available products may include previously issued Letters of Map Change, a Flood Insurance Study Report, and/or digital versions of this map. Many of these products can be ordered or obtained directly from the website.