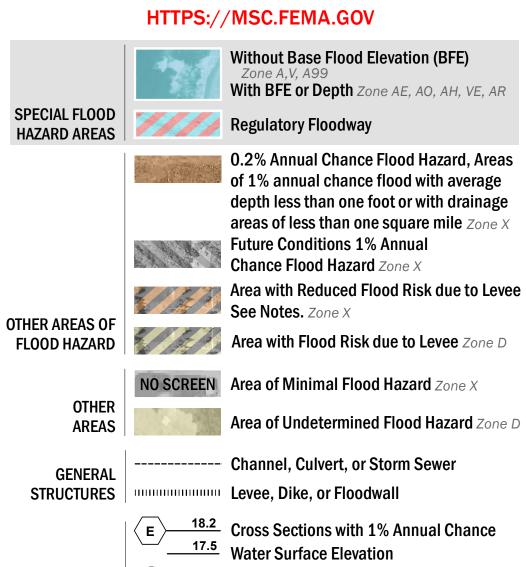

## FLOOD HAZARD INFORMATION

SEE FIS REPORT FOR DETAILED LEGEND AND INDEX MAP FOR FIRM PANEL LAYOUT THE INFORMATION DEPICTED ON THIS MAP AND SUPPORTING DOCUMENTATION ARE ALSO AVAILABLE IN DIGITAL FORMAT AT

8 ---- Coastal Transect

OTHER

**FEATURES** 

— -- Coastal Transect Baseline

---- Profile Baseline

- Hydrographic Feature

**Jurisdiction Boundary** 

**Base Flood Elevation Line (BFE)** 

Limit of Study