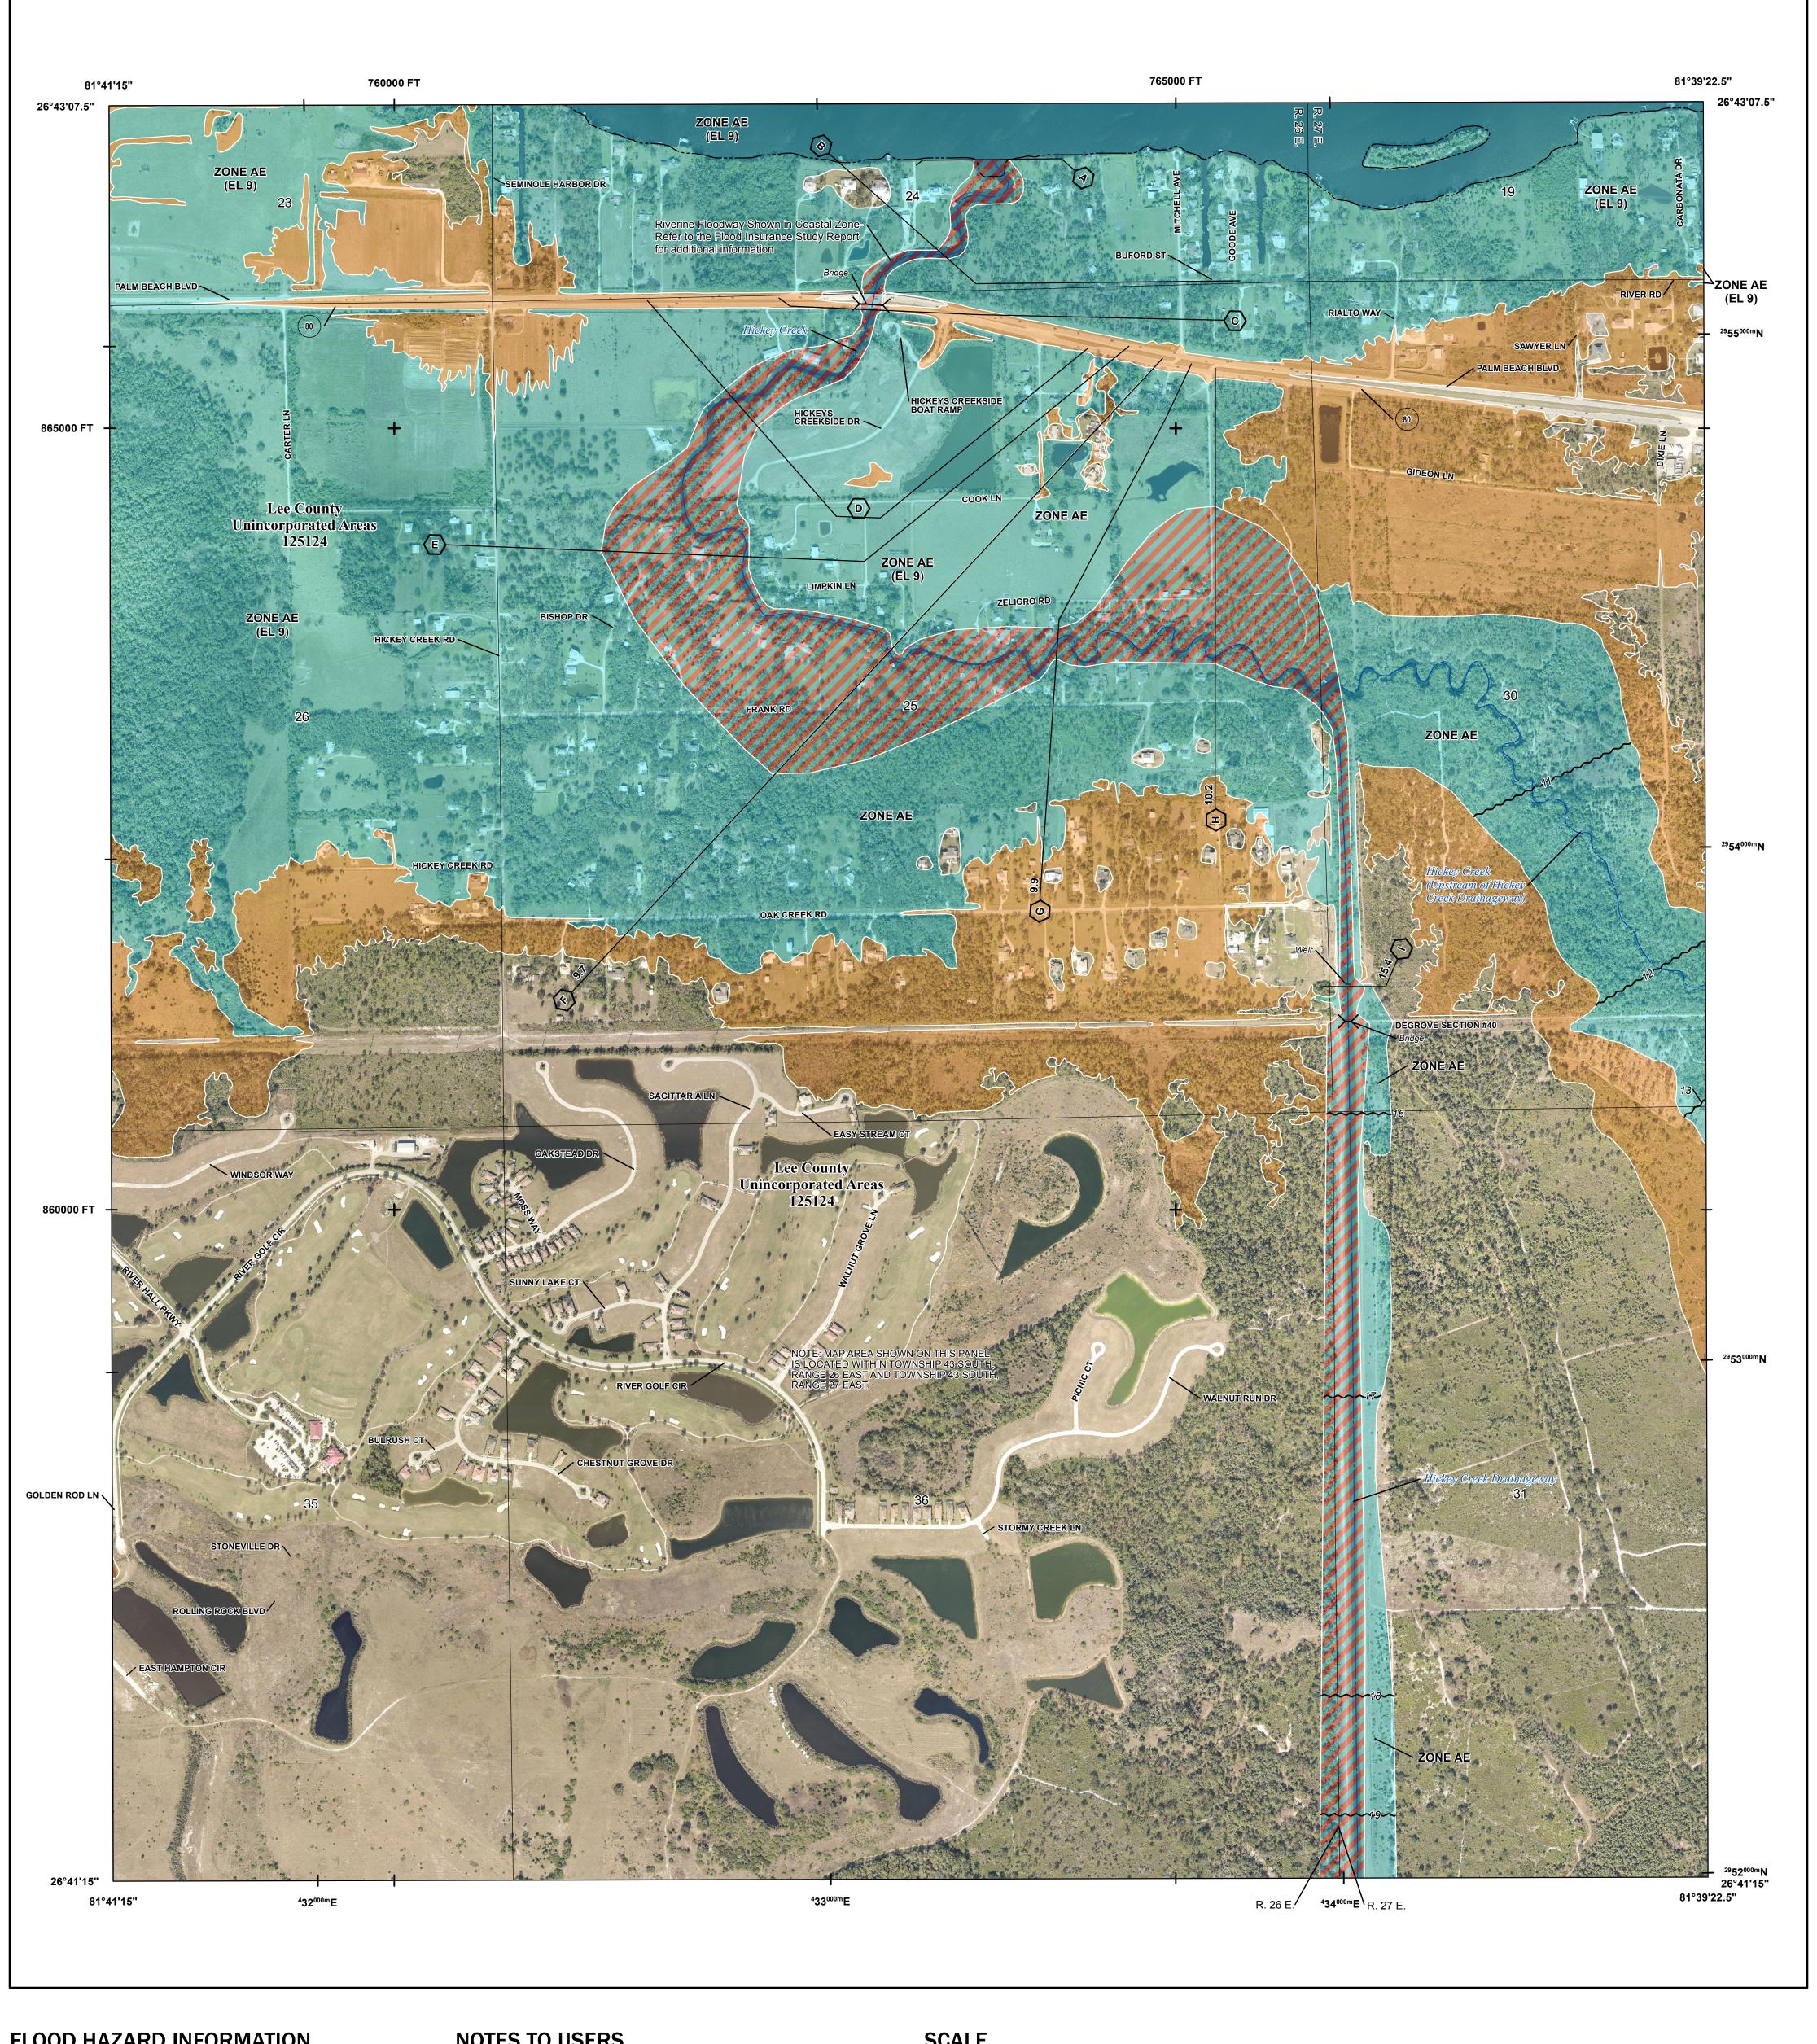

## FLOOD HAZARD INFORMATION

SEE FIS REPORT FOR DETAILED LEGEND AND INDEX MAP FOR FIRM PANEL LAYOUT THE INFORMATION DEPICTED ON THIS MAP AND SUPPORTING DOCUMENTATION ARE ALSO AVAILABLE IN DIGITAL FORMAT AT

Limit of Study

For community and countywide map dates refer to the Flood Insurance Study Report for this jurisdiction. To determine if flood insurance is available in this community, contact your Insurance agent or call the National

Flood Insurance Program at 1-800-638-6620.

Base map information shown on this FIRM was provided by Lee County, dated 2008 and 2018; the Florida Department of Transportation, dated 2017 and 2018; the U.S. Department of Agriculture, dated 2018; and the U.S. Department of Transportation, dated 2017.