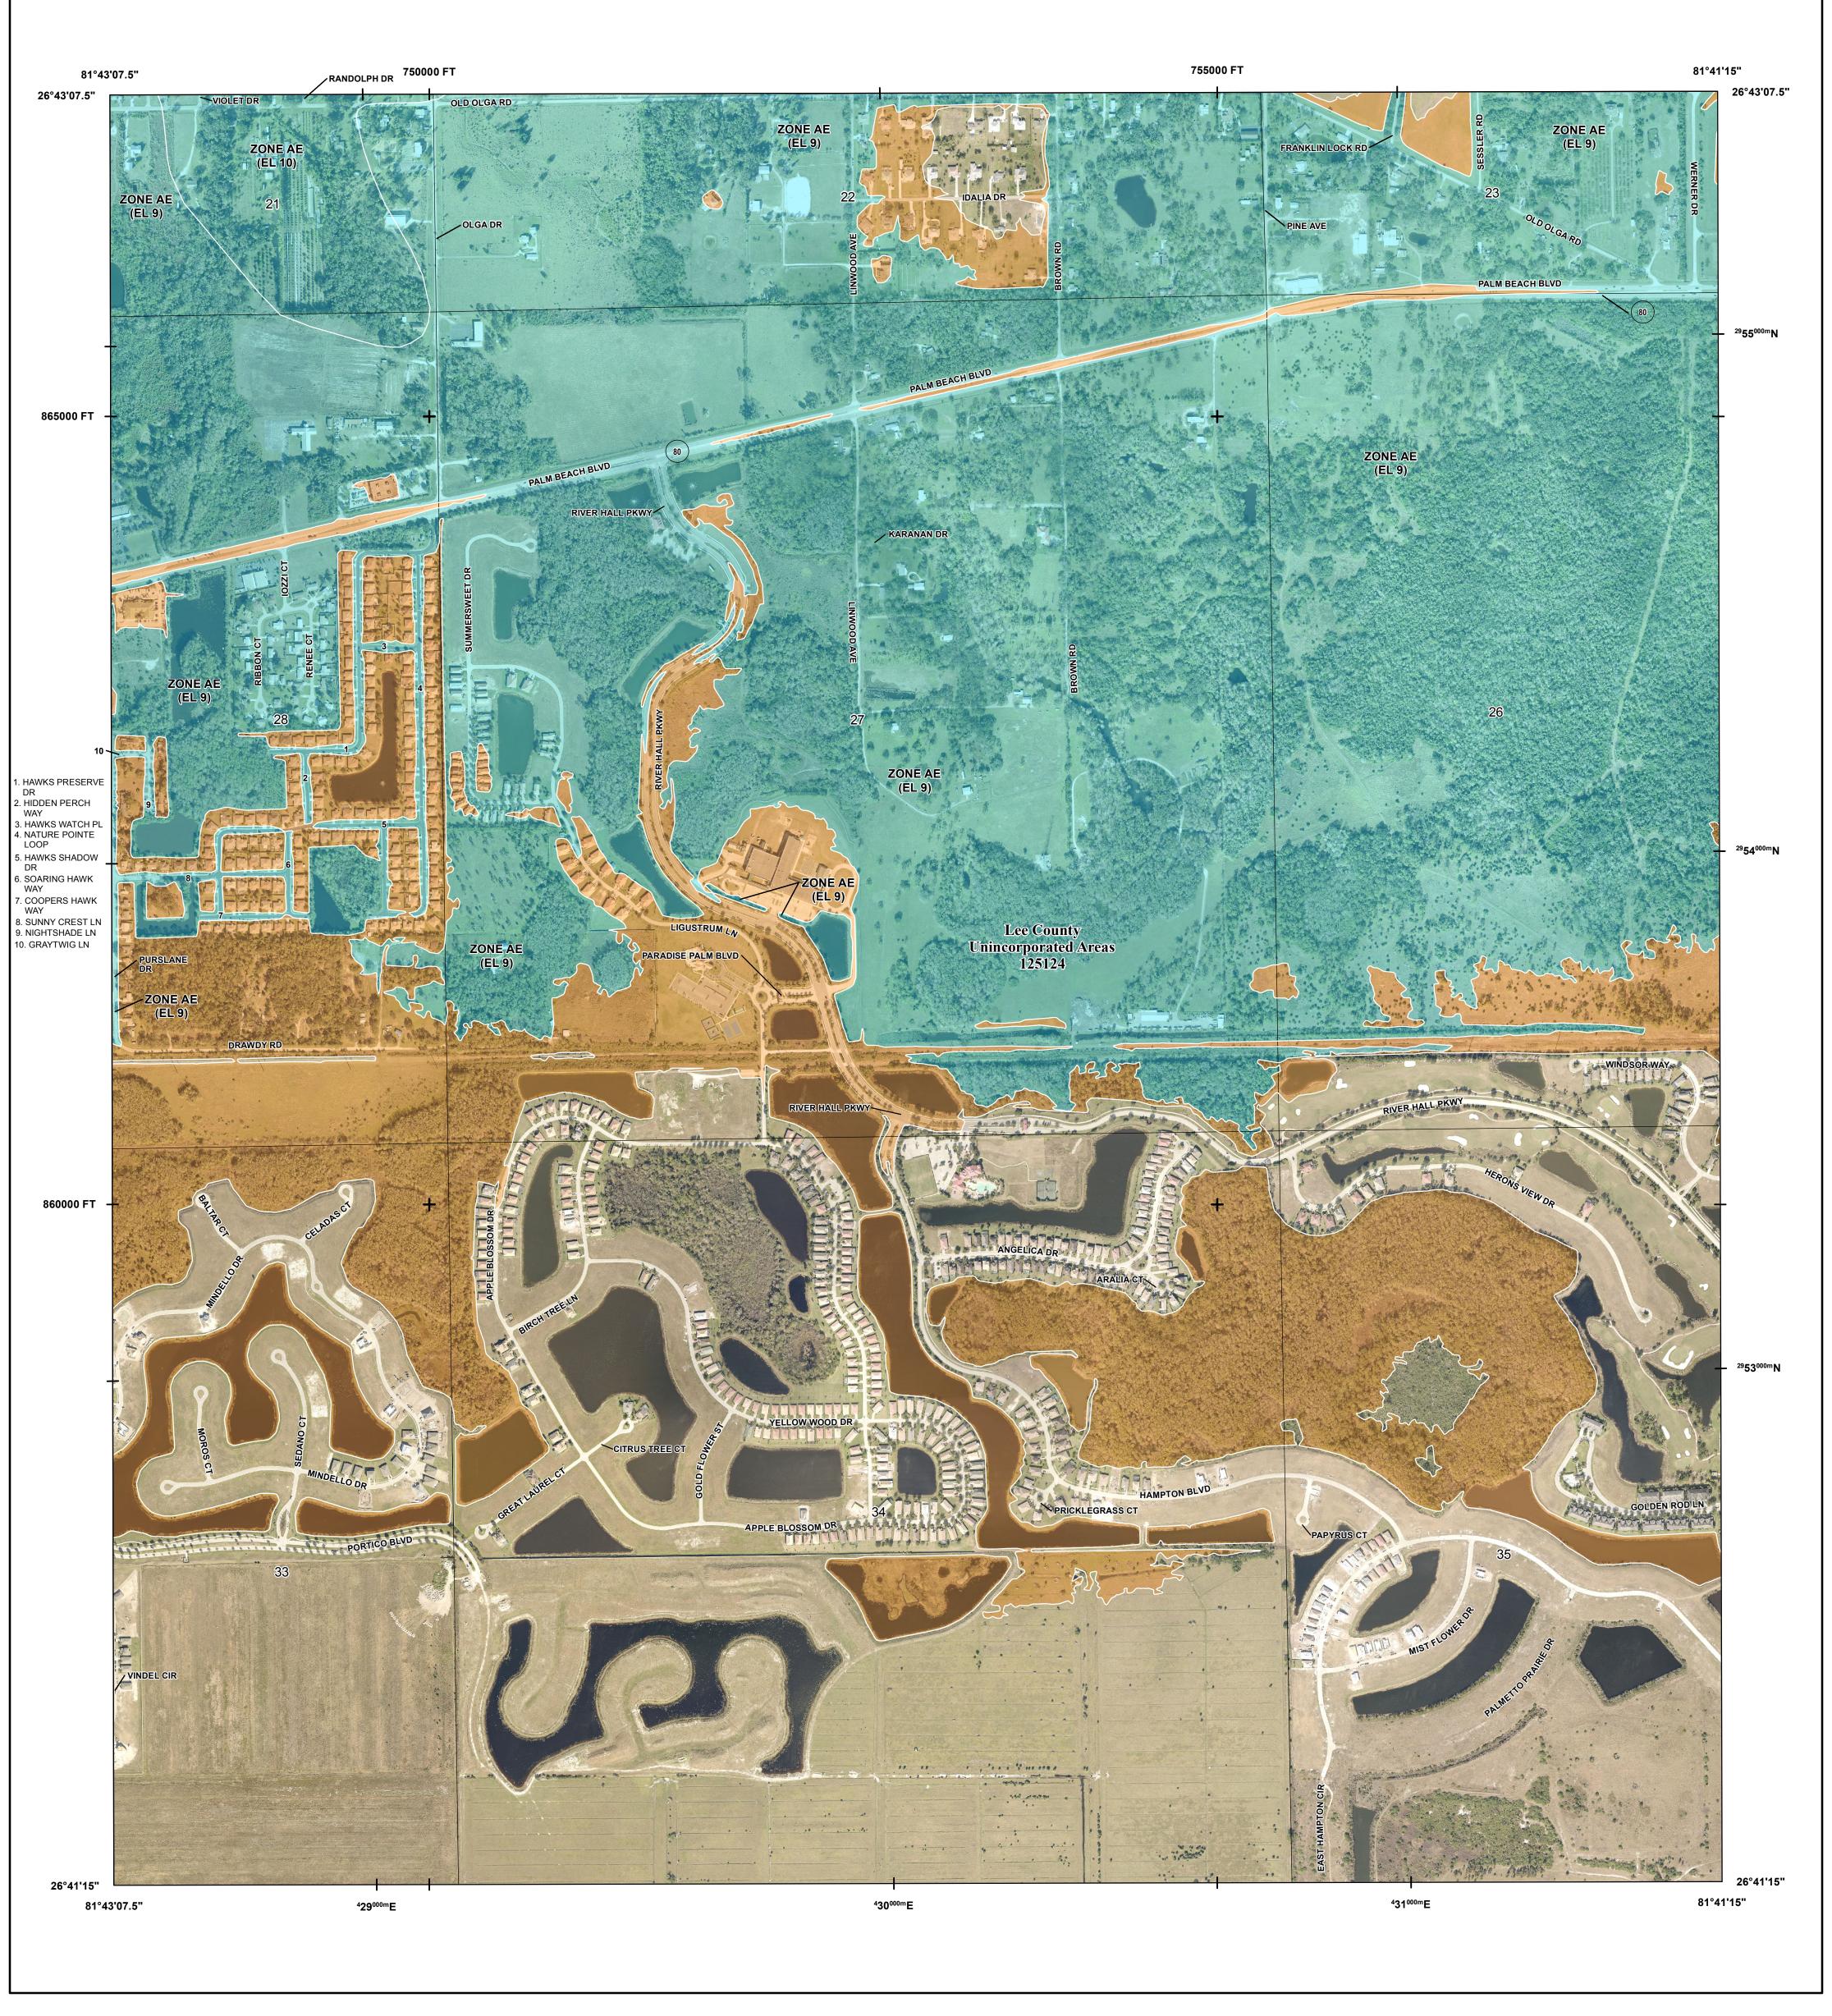

## **PANEL LOCATOR**

NATIONAL FLOOD INSURANCE PROGRAM FLOOD INSURANCE RATE MAP LEE COUNTY, FLORIDA and Incorporated Areas

PANEL 304 OF 685

Panel Contains: COMMUNITY LEE COUNTY

NUMBER PANEL SUFFIX 125124 0304