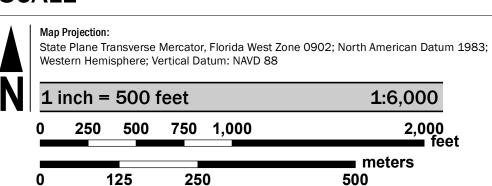

rdered or obtained directly from the website.

Communities annexing land on adjacent FIRM panels must obtain a current copy of the adjacent panel as well as the current FIRM Index. These may be ordered directly from the Flood Map Service Center at the number listed

For community and countywide map dates refer to the Flood Insurance Study Report for this jurisdiction. To determine if flood insurance is available in this community, contact your Insurance agent or call the National

Flood Insurance Program at 1-800-638-6620.

Base map information shown on this FIRM was provided by Lee County, dated 2008 and 2018; the Florida Department of Transportation, dated 2017 and 2018; the U.S. Department of Agriculture, dated 2018; and the U.S. Department of Transportation, dated 2017.

## **SCALE**



## **PANEL LOCATOR**



NATIONAL FLOOD INSURANCE PROGRAM FLOOD INSURANCE RATE MAP LEE COUNTY, FLORIDA and Incorporated Areas

PANEL 304 OF 685

Panel Contains: COMMUNITY LEE COUNTY

NUMBER PANEL SUFFIX 125124 0304



**VERSION NUMBER** 2.4.3.5 **MAP NUMBER** 12071C0304G **MAP REVISED NOVEMBER 17, 2022**