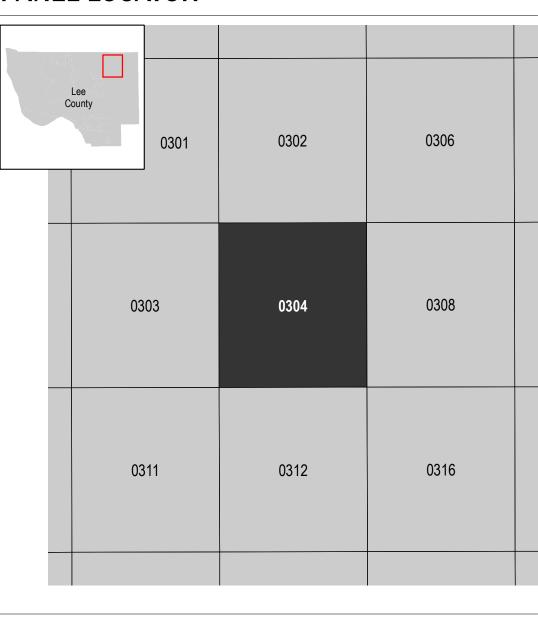

## **PANEL LOCATOR**

NATIONAL FLOOD INSURANCE PROGRAM FLOOD INSURANCE RATE MAP LEE COUNTY, FLORIDA and Incorporated Areas

PANEL 304 OF 685

Panel Contains: COMMUNITY LEE COUNTY

NUMBER PANEL SUFFIX 125124 0304