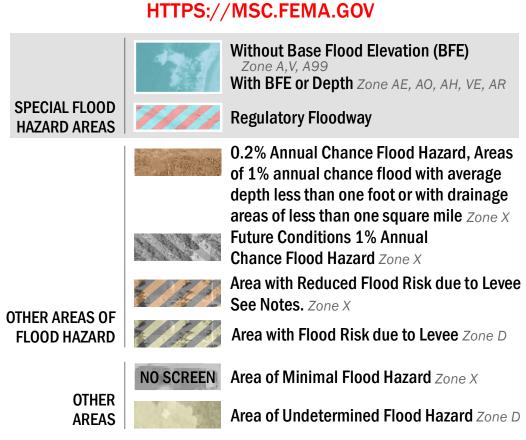

## FLOOD HAZARD INFORMATION

SEE FIS REPORT FOR DETAILED LEGEND AND INDEX MAP FOR FIRM PANEL LAYOUT THE INFORMATION DEPICTED ON THIS MAP AND SUPPORTING DOCUMENTATION ARE ALSO AVAILABLE IN DIGITAL FORMAT AT

----- Channel, Culvert, or Storm Sewer

17.5 Water Surface Elevation

- Hydrographic Feature

**Jurisdiction Boundary** 

**Base Flood Elevation Line (BFE)** 

Limit of Study

— -- Coastal Transect Baseline

--- Profile Baseline

18.2 Cross Sections with 1% Annual Chance

STRUCTURES Levee, Dike, or Floodwall

8 ---- Coastal Transect

**GENERAL** 

OTHER

**FEATURES** 