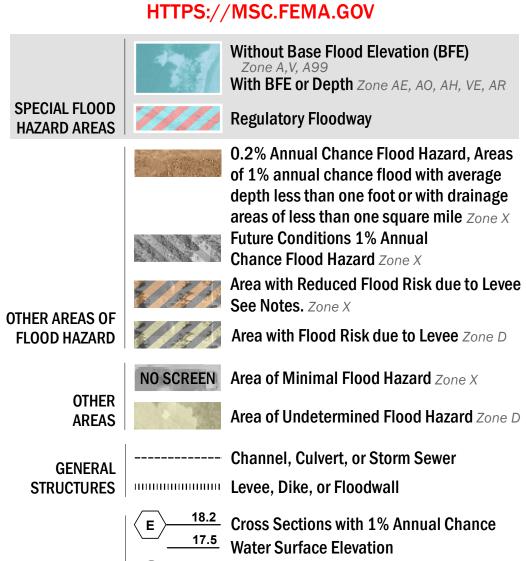

8 ---- Coastal Transect

OTHER

**FEATURES** 

— -- Coastal Transect Baseline

---- Profile Baseline

- Hydrographic Feature

**Jurisdiction Boundary** 

**Base Flood Elevation Line (BFE)** 

Limit of Study