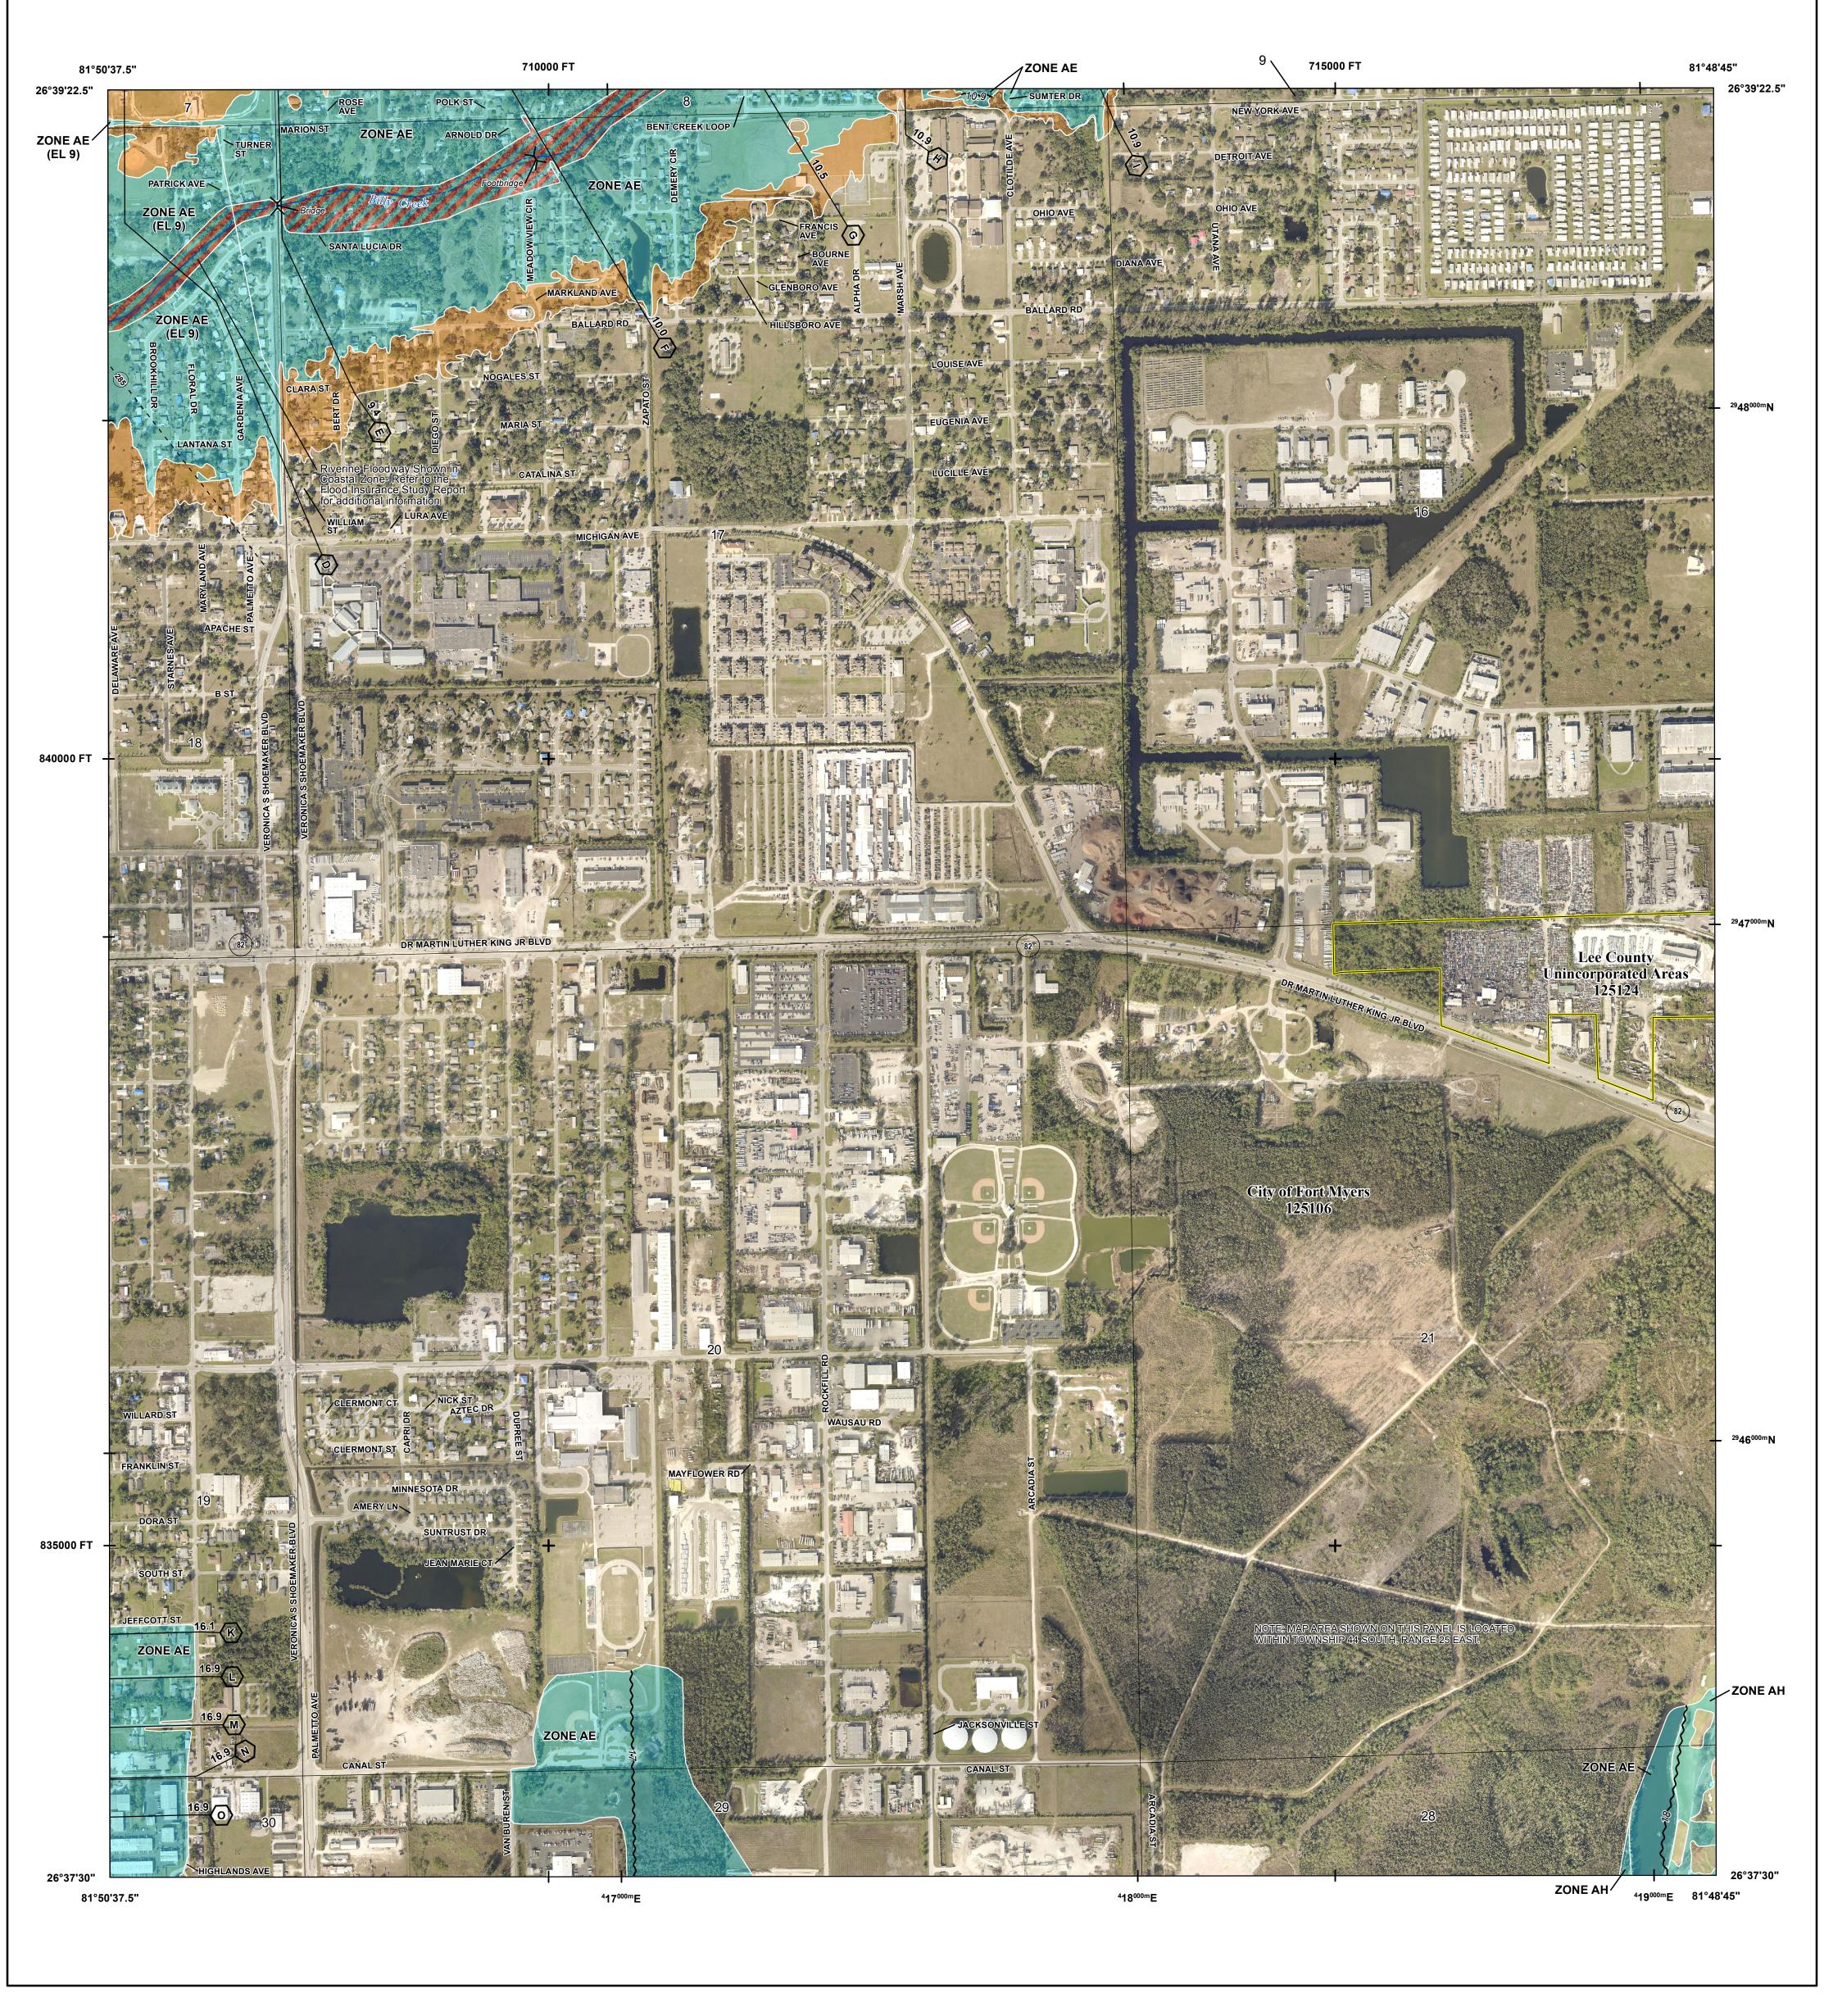

## FLOOD HAZARD INFORMATION

SEE FIS REPORT FOR DETAILED LEGEND AND INDEX MAP FOR FIRM PANEL LAYOUT THE INFORMATION DEPICTED ON THIS MAP AND SUPPORTING DOCUMENTATION ARE ALSO AVAILABLE IN DIGITAL FORMAT AT

Limit of Study

Communities annexing land on adjacent FIRM panels must obtain a current copy of the adjacent panel as well as the current FIRM Index. These may be ordered directly from the Flood Map Service Center at the number listed

For community and countywide map dates refer to the Flood Insurance Study Report for this jurisdiction. To determine if flood insurance is available in this community, contact your Insurance agent or call the National

Flood Insurance Program at 1-800-638-6620.

Base map information shown on this FIRM was provided by Lee County, dated 2008 and 2018; the Florida Department of Transportation, dated 2017 and 2018; the U.S. Department of Agriculture, dated 2018; and the U.S. Department of Transportation, dated 2017.