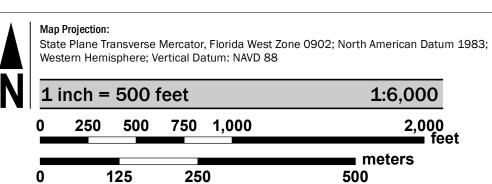

rdered or obtained directly from the website.

Communities annexing land on adjacent FIRM panels must obtain a current copy of the adjacent panel as well as the current FIRM Index. These may be ordered directly from the Flood Map Service Center at the number listed

For community and countywide map dates refer to the Flood Insurance Study Report for this jurisdiction. To determine if flood insurance is available in this community, contact your Insurance agent or call the National

Flood Insurance Program at 1-800-638-6620.

Base map information shown on this FIRM was provided by Lee County, dated 2008 and 2018; the Florida Department of Transportation, dated 2017 and 2018; the U.S. Department of Agriculture, dated 2018; and the U.S. Department of Transportation, dated 2017.

## **SCALE**



## **PANEL LOCATOR**



NATIONAL FLOOD INSURANCE PROGRAM FLOOD INSURANCE RATE MAP

LEE COUNTY, FLORIDA and Incorporated Areas

PANEL 289 OF 685

**Panel Contains:** COMMUNITY FORT MYERS, CITY OF LEE COUNTY

National Flood Insurance Program

EEMA

NUMBER PANEL SUFFIX 125106 125124

> **VERSION NUMBER** 2.4.3.5 **MAP NUMBER** 12071C0289H **MAP REVISED NOVEMBER 17, 2022**