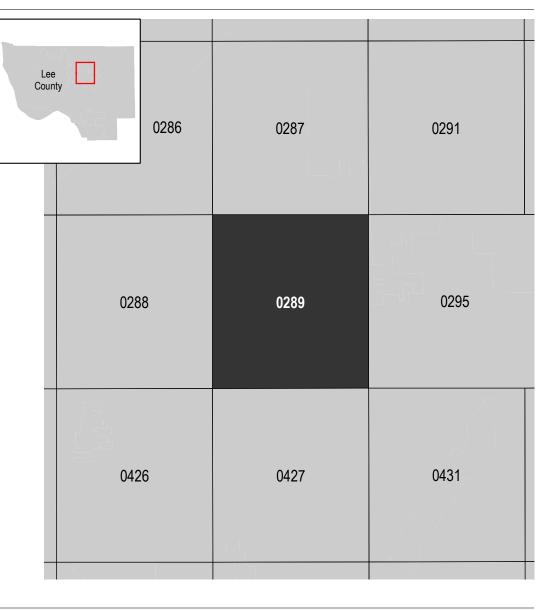

## **PANEL LOCATOR**

NATIONAL FLOOD INSURANCE PROGRAM FLOOD INSURANCE RATE MAP

LEE COUNTY, FLORIDA and Incorporated Areas

PANEL 289 OF 685

**Panel Contains:** COMMUNITY FORT MYERS, CITY OF LEE COUNTY

National Flood Insurance Program