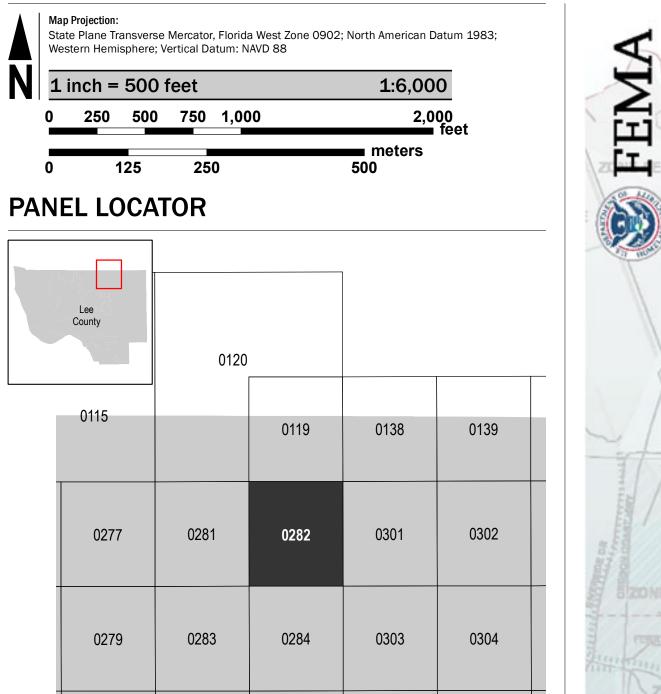

## SCALE

0287

0291

0292

0311

0312

## NATIONAL FLOOD INSURANCE PROGRAM National Flood Insurance Program FLOOD INSURANCE RATE MAP LEE COUNTY, FLORIDA and Incorporated Areas PANEL 282 OF 685 **Panel Contains:** COMMUNITY NUMBER PANEL SUFFIX LEE COUNTY 125124 0282 5ZONE X

MAP NUMBER 12071C0282G MAP REVISED

NOVEMBER 17, 2022

**VERSION NUMBER** 

2.4.3.5

G