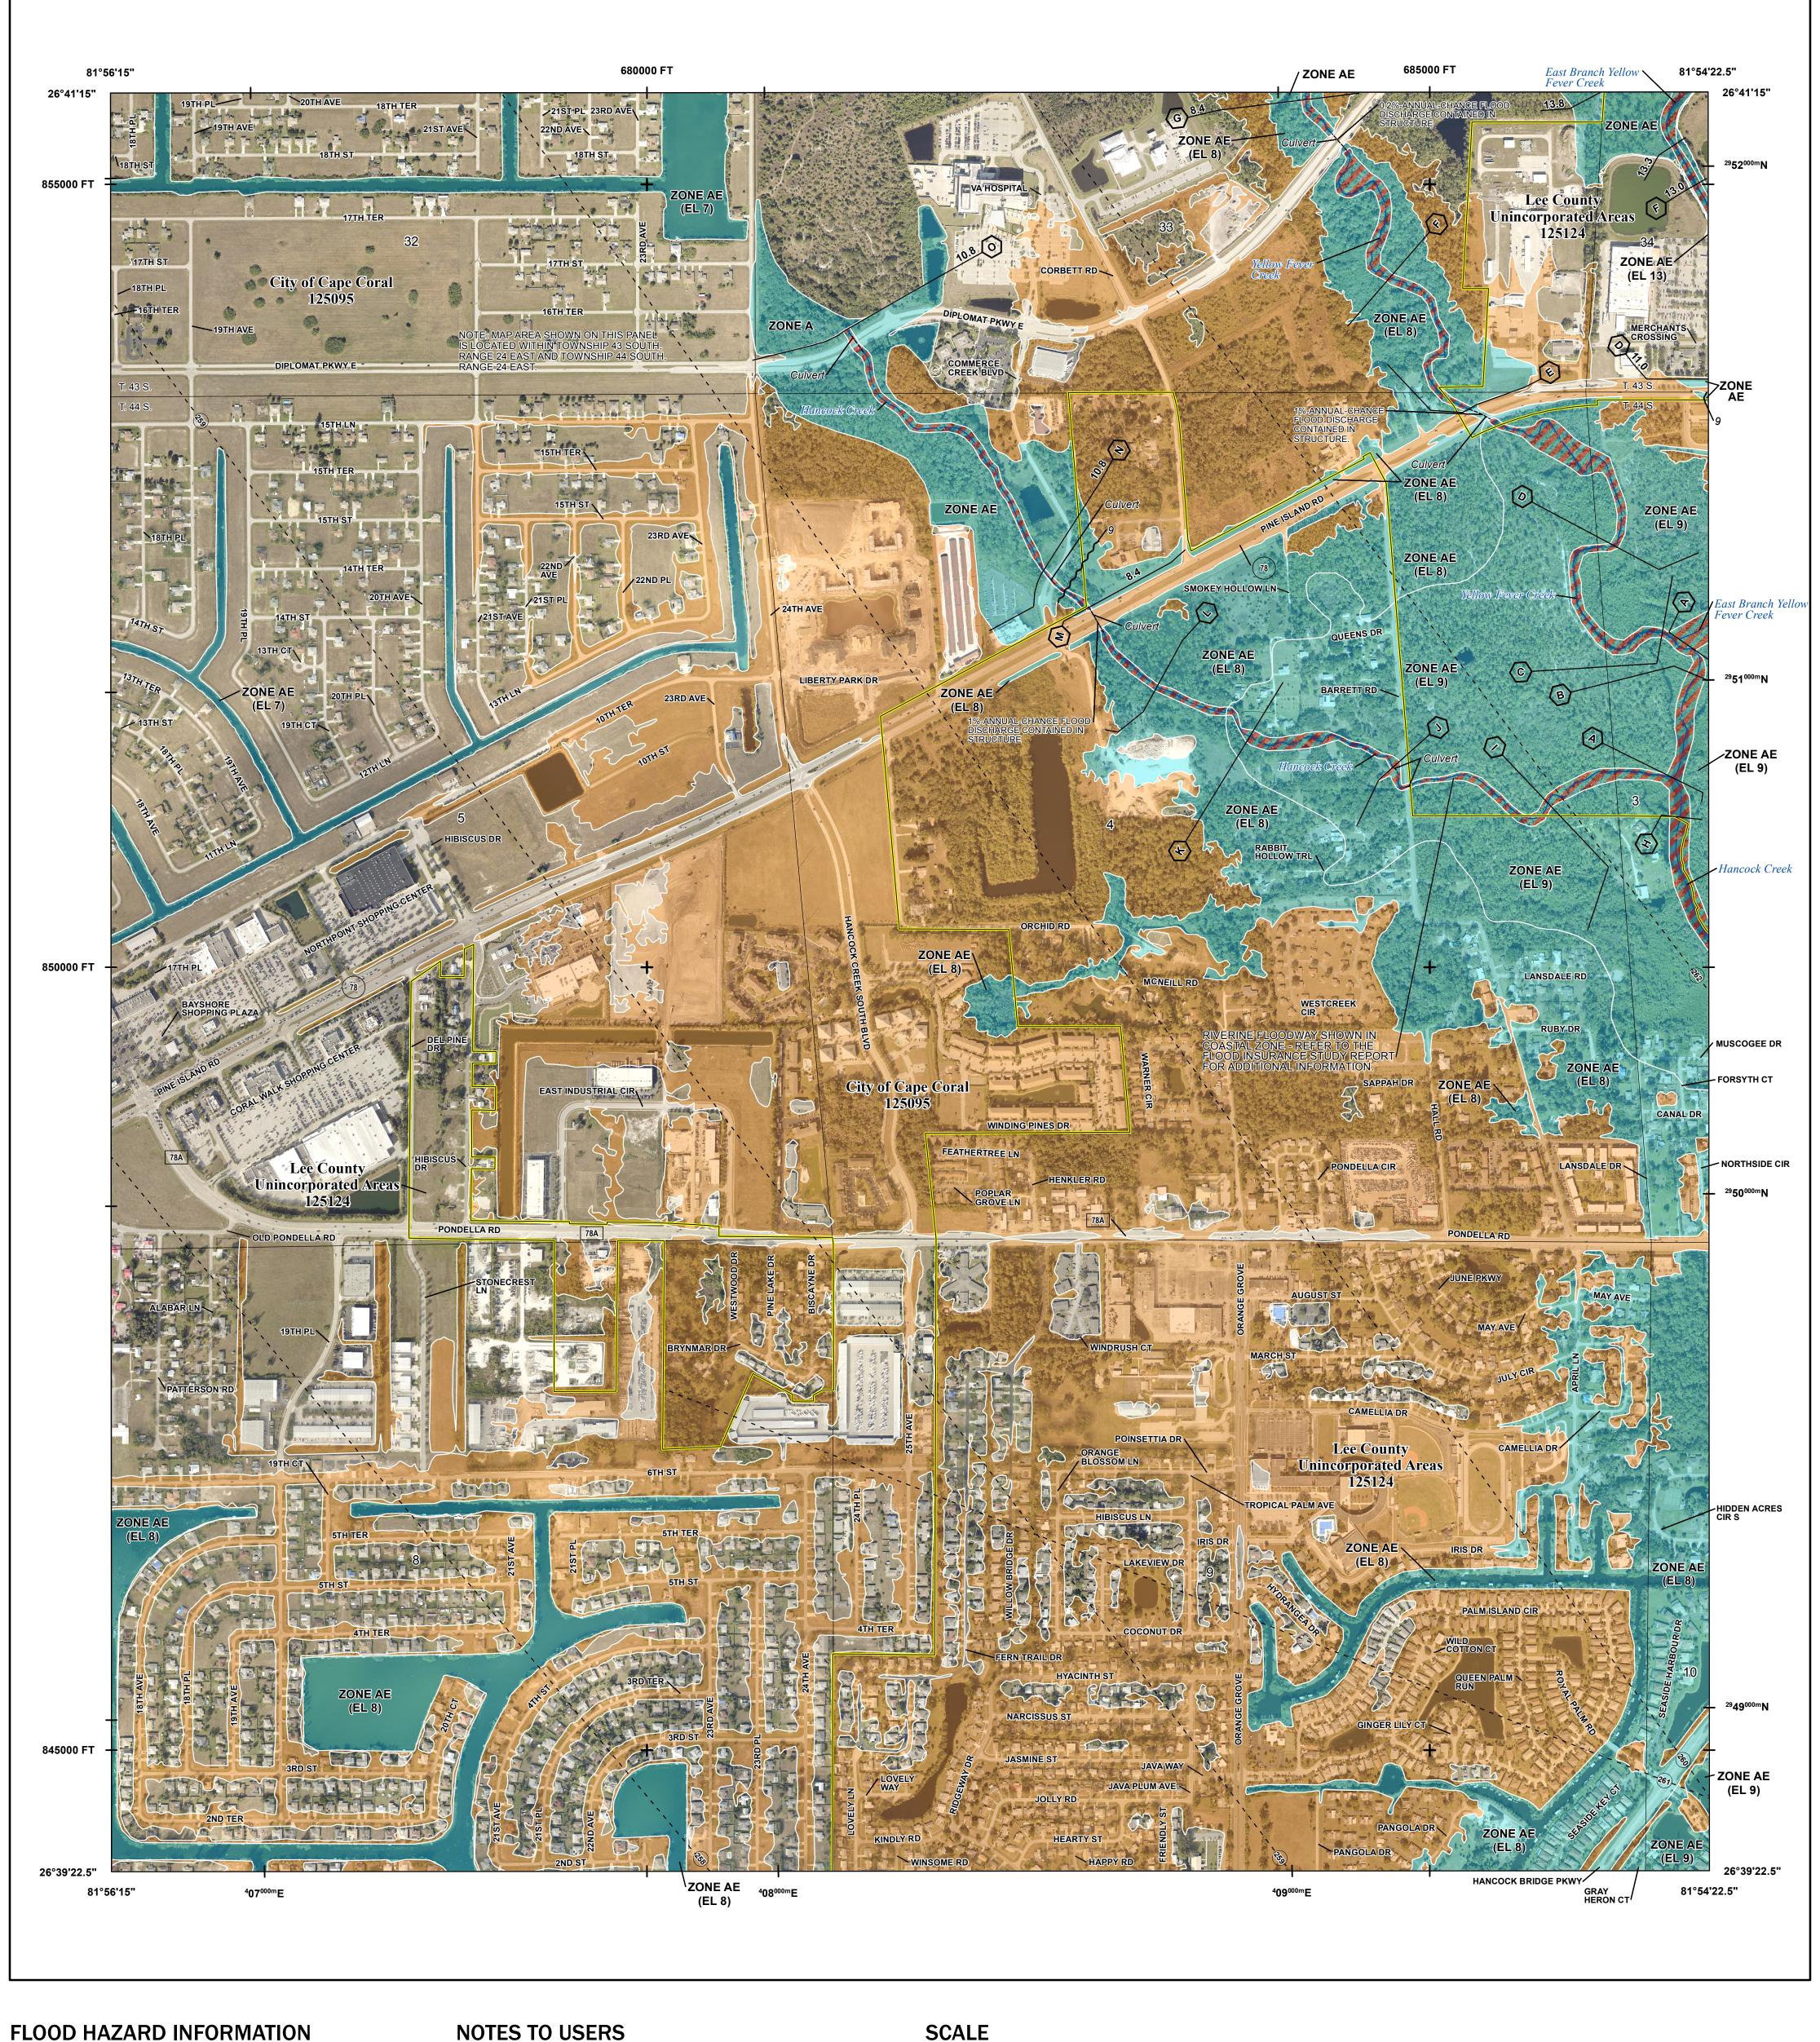

## PANEL LOCATOR

NATIONAL FLOOD INSURANCE PROGRAM FLOOD INSURANCE RATE MAP

LEE COUNTY, FLORIDA and Incorporated Areas

PANEL 266 OF 685

National Flood Insurance Program

FEMA

**Panel Contains:** COMMUNITY NUMBER PANEL SUFFIX CAPE CORAL, CITY OF LEE COUNTY 125095 125124

**VERSION NUMBER** 2.4.3.5 MAP NUMBER 12071C0266G **MAP REVISED NOVEMBER 17, 2022**