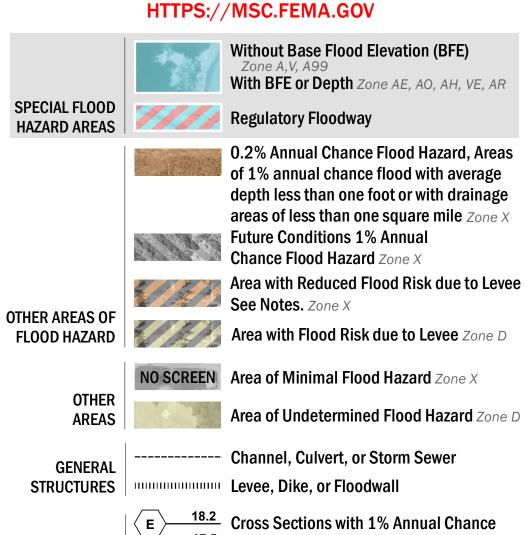

## FLOOD HAZARD INFORMATION

SEE FIS REPORT FOR DETAILED LEGEND AND INDEX MAP FOR FIRM PANEL LAYOUT THE INFORMATION DEPICTED ON THIS MAP AND SUPPORTING **DOCUMENTATION ARE ALSO AVAILABLE IN DIGITAL FORMAT AT** 

17.5 Water Surface Elevation

Hydrographic Feature

**Jurisdiction Boundary** 

---- 513 --- Base Flood Elevation Line (BFE)

**Limit of Study** 

— -- Coastal Transect Baseline

--- Profile Baseline

(8) ---- Coastal Transect

OTHER

**FEATURES** 