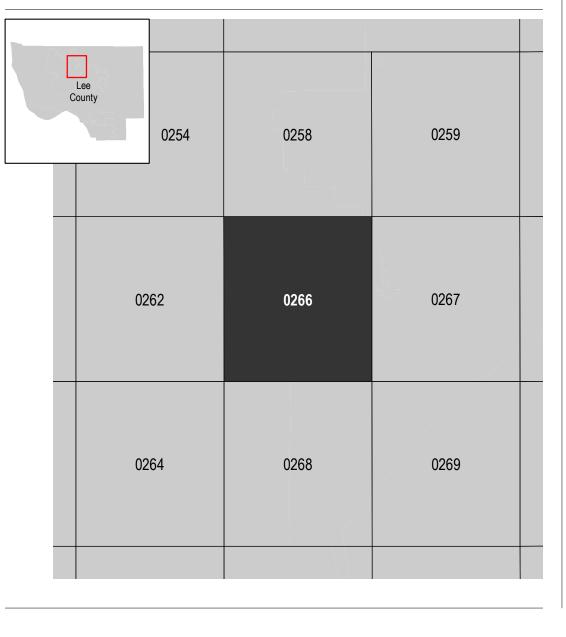

## PANEL LOCATOR

NATIONAL FLOOD INSURANCE PROGRAM FLOOD INSURANCE RATE MAP

LEE COUNTY, FLORIDA and Incorporated Areas

PANEL 266 OF 685

National Flood Insurance Program

FEMA

**Panel Contains:** COMMUNITY NUMBER PANEL SUFFIX CAPE CORAL, CITY OF LEE COUNTY 125095 125124