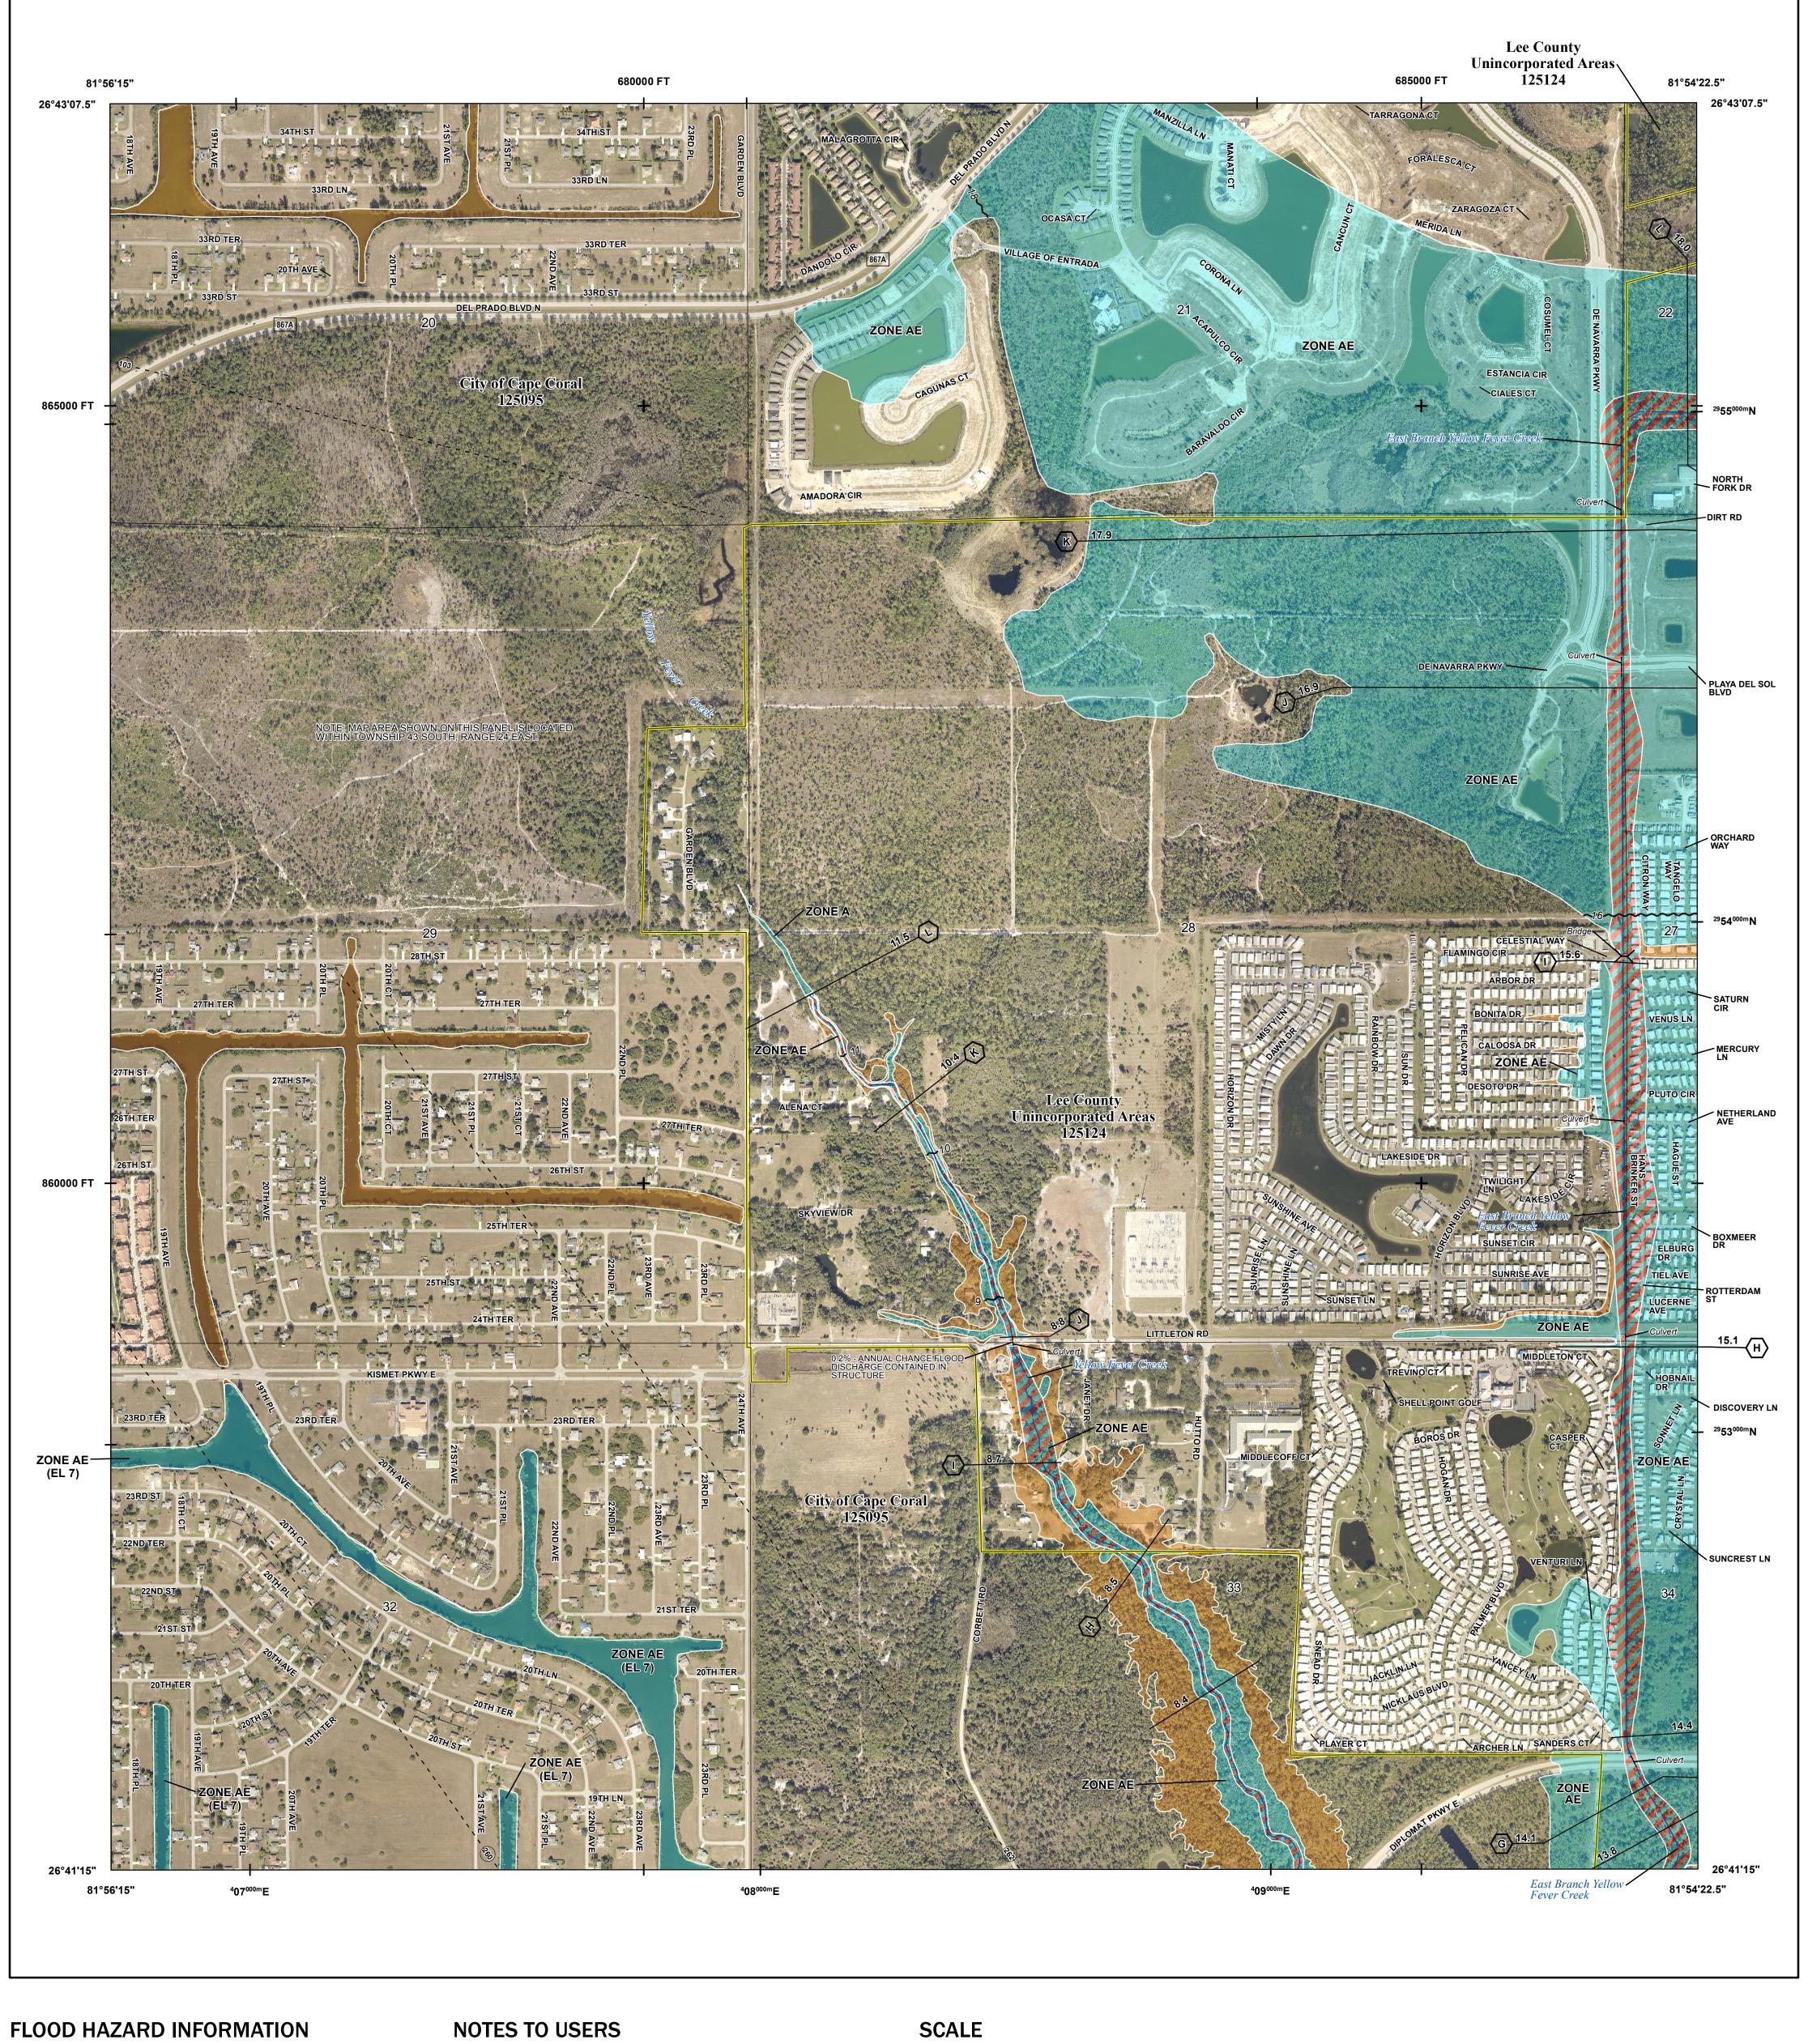

## **PANEL LOCATOR**

NATIONAL FLOOD INSURANCE PROGRAM FLOOD INSURANCE RATE MAP

LEE COUNTY, FLORIDA and Incorporated Areas

PANEL 258 OF 685

**Panel Contains:** COMMUNITY CAPE CORAL, CITY OF LEE COUNTY

National Flood Insurance Program