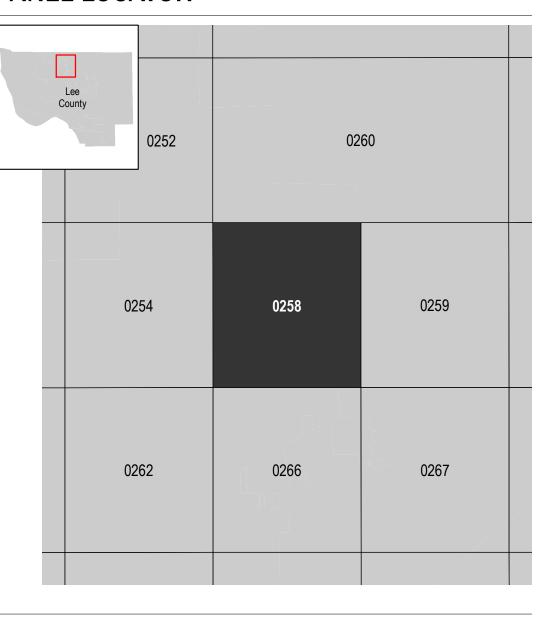

## **PANEL LOCATOR**

NATIONAL FLOOD INSURANCE PROGRAM FLOOD INSURANCE RATE MAP

LEE COUNTY, FLORIDA and Incorporated Areas

PANEL 258 OF 685

**Panel Contains:** COMMUNITY CAPE CORAL, CITY OF LEE COUNTY

National Flood Insurance Program