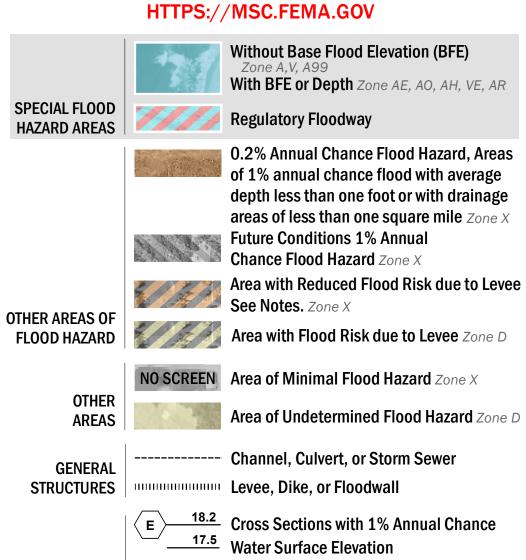

SEE FIS REPORT FOR DETAILED LEGEND AND INDEX MAP FOR FIRM PANEL LAYOUT THE INFORMATION DEPICTED ON THIS MAP AND SUPPORTING **DOCUMENTATION ARE ALSO AVAILABLE IN DIGITAL FORMAT AT** 

(8) ---- Coastal Transect

OTHER

**FEATURES** 

— -- Coastal Transect Baseline

--- Profile Baseline

Hydrographic Feature

**Jurisdiction Boundary** 

**Base Flood Elevation Line (BFE)** 

Limit of Study