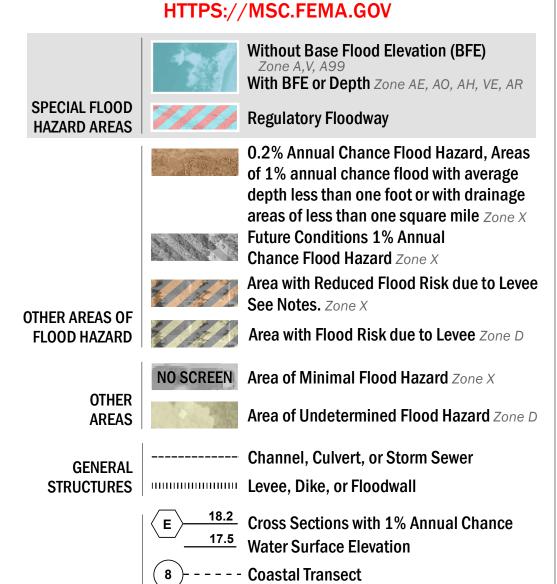

Hydrographic Feature

Jurisdiction Boundary

**Base Flood Elevation Line (BFE)** 

Limit of Study

OTHER

**FEATURES** 

----- Profile Baseline

For information and questions about this Flood Insurance Rate Map (FIRM), available products associated with this FIRM, including historic versions, the current map date for each FIRM panel, how to order products, or the National Flood Insurance Program (NFIP) in general, please call the FEMA Map Information eXchange at 1-877-FEMA-MAP (1-877-336-2627) or visit the FEMA Flood Map Service Center website at https://msc.fema.gov. Available products may include previously issued Letters of Map Change, a Flood Insurance Study Report, and/or digital versions of this map. Many of these products can be ordered or obtained directly from the website.