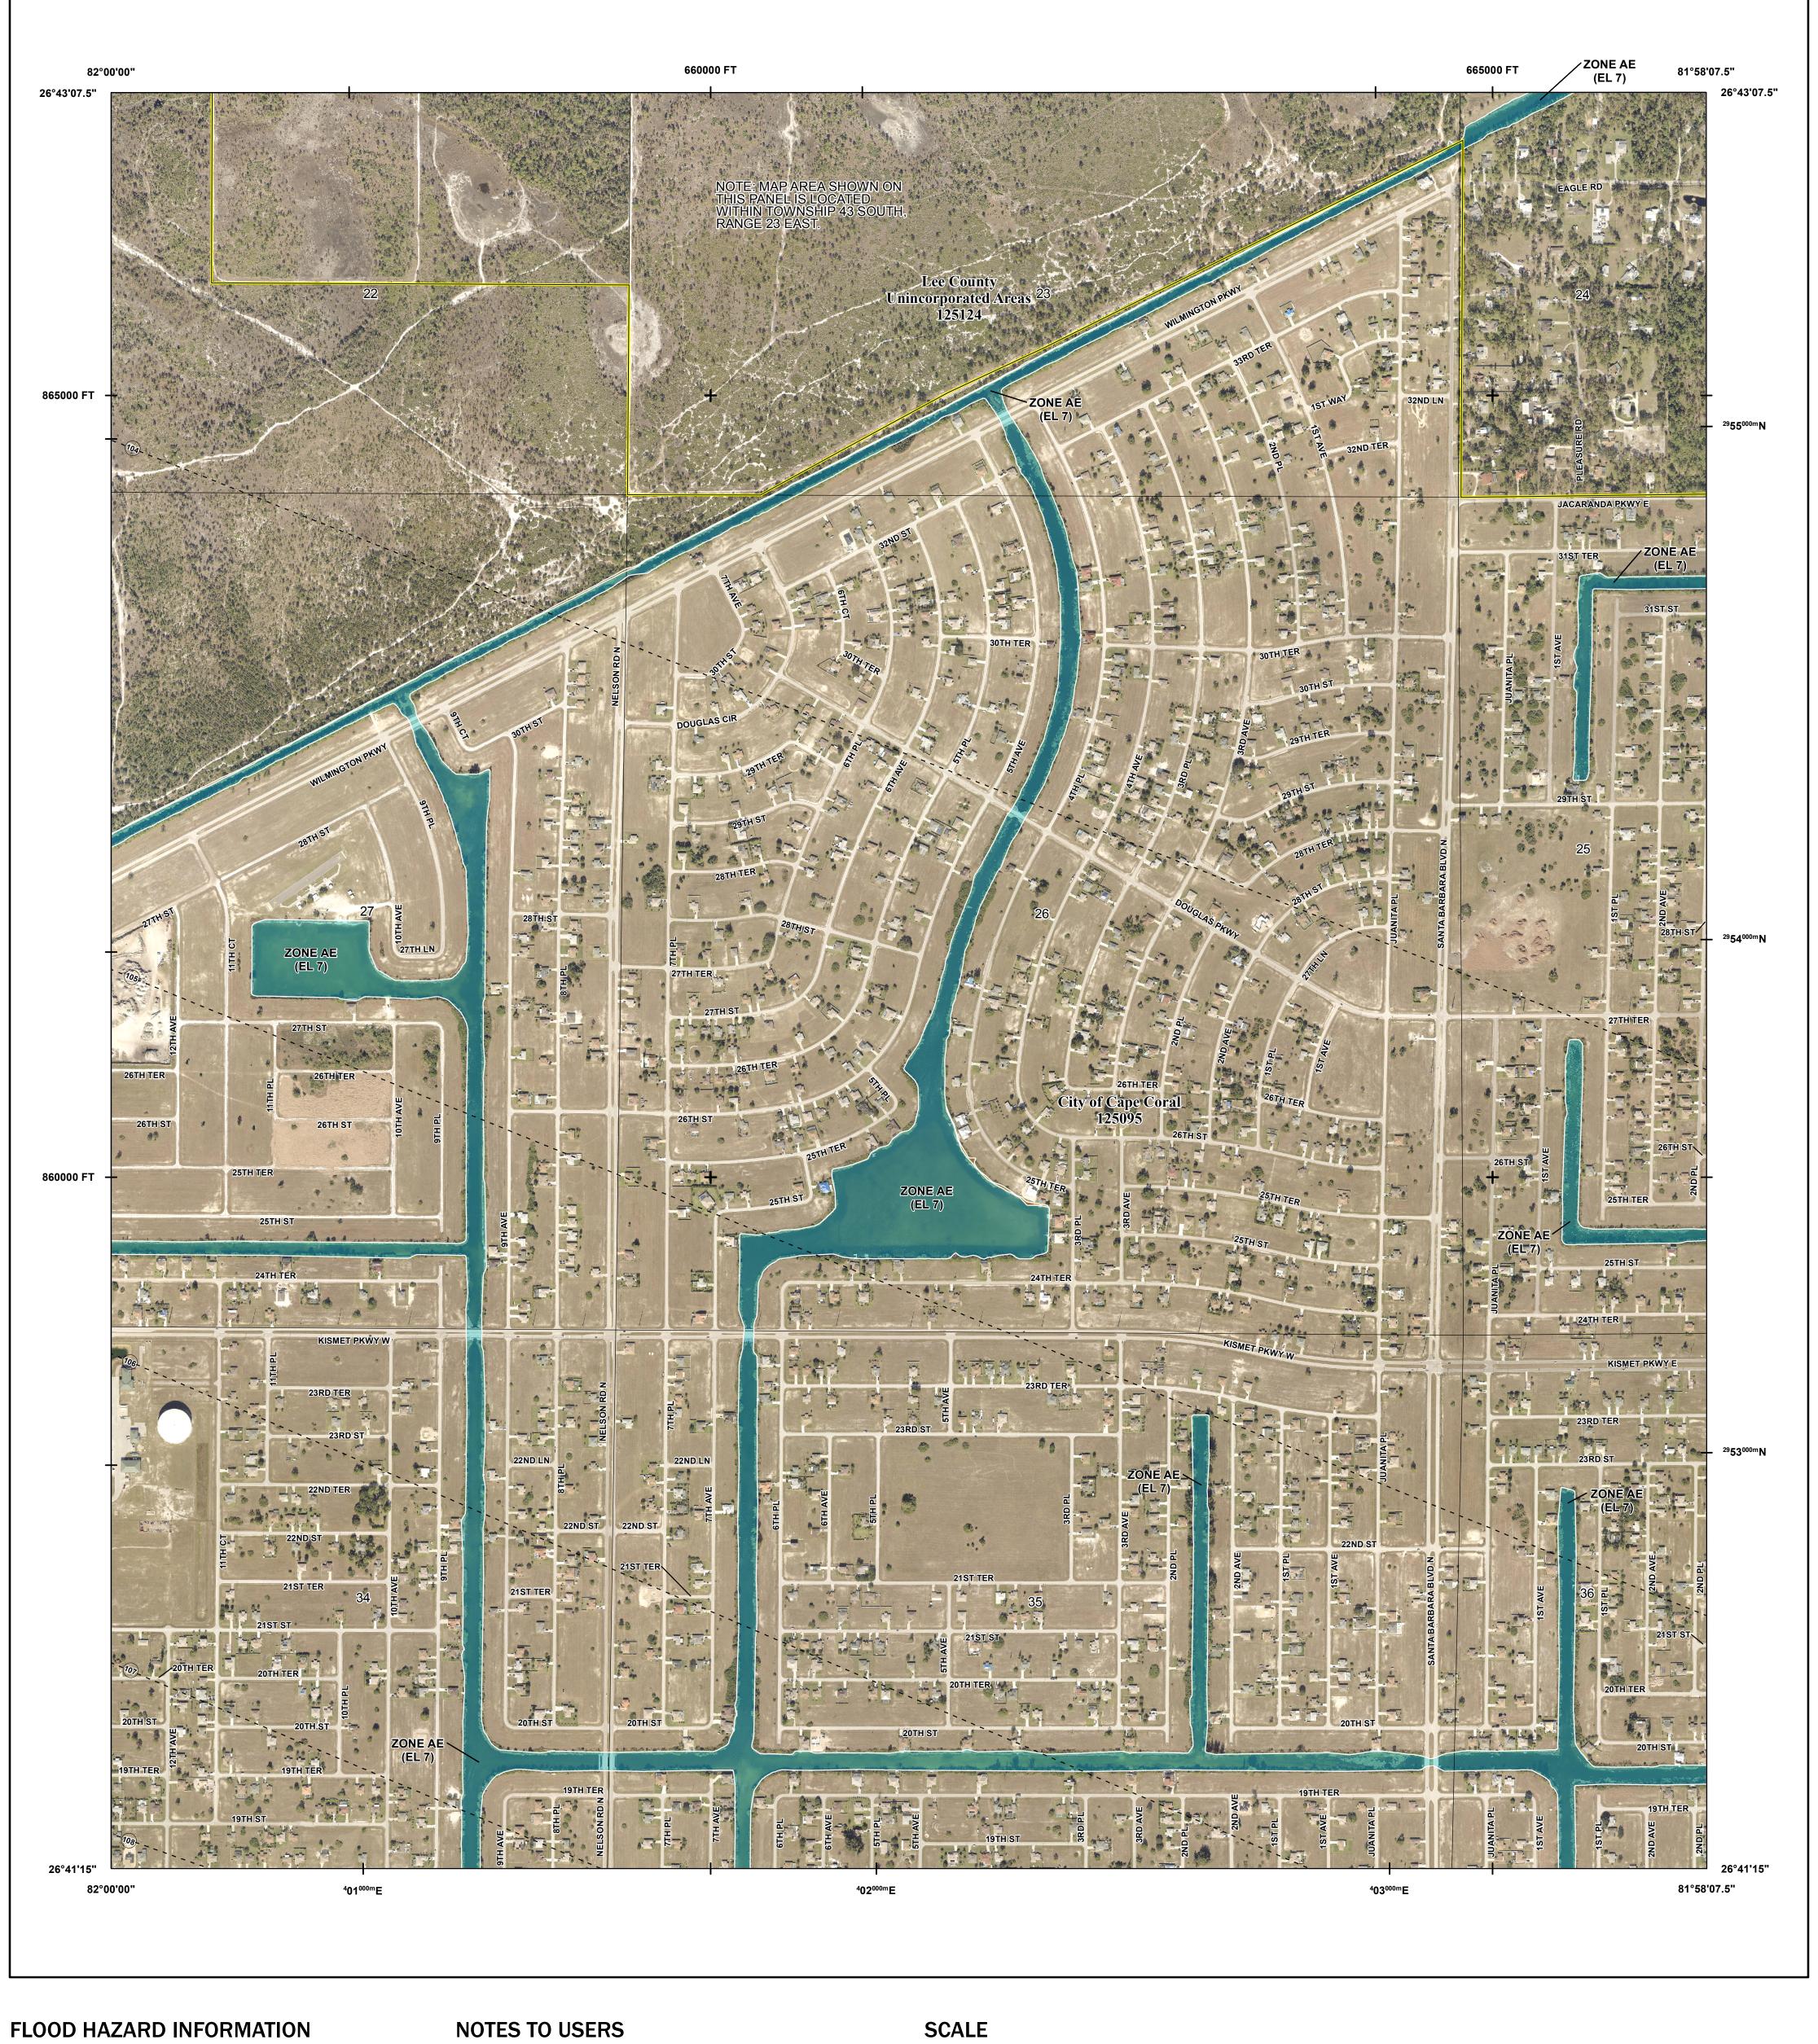

## **PANEL LOCATOR**

NATIONAL FLOOD INSURANCE PROGRAM

FLOOD INSURANCE RATE MAP LEE COUNTY, FLORIDA and Incorporated Areas

PANEL 253 OF 685

**Panel Contains:** COMMUNITY CAPE CORAL, CITY OF LEE COUNTY

National Flood Insurance Program

SZONEX

FEMA

125095 125124

NUMBER PANEL SUFFIX

**VERSION NUMBER** 2.4.3.5 **MAP NUMBER** 12071C0253G MAP REVISED **NOVEMBER 17, 2022**