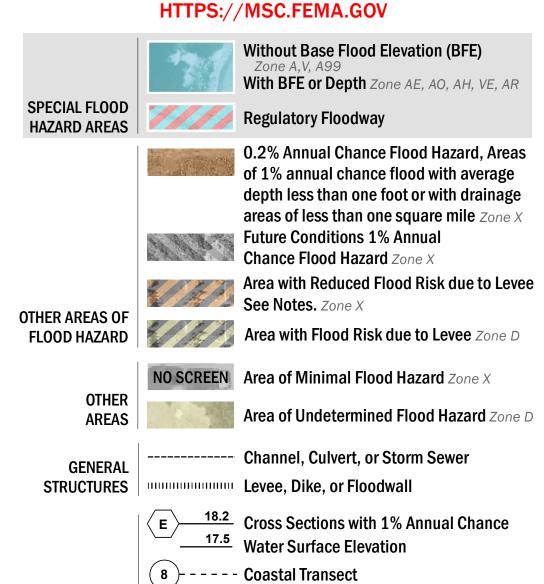

Hydrographic Feature

Jurisdiction Boundary

**Base Flood Elevation Line (BFE)** 

Limit of Study

OTHER

**FEATURES** 

----- Profile Baseline

For information and questions about this Flood Insurance Rate Map (FIRM), available products associated with this FIRM, including historic versions, the current map date for each FIRM panel, how to order products, or the National Flood Insurance Program (NFIP) in general, please call the FEMA Map Information eXchange at 1-877-FEMA-MAP (1-877-336-2627) or visit the FEMA Flood Map Service Center website at https://msc.fema.gov. Available products may include previously issued Letters of Map Change, a Flood Insurance Study Report, and/or digital versions of this map. Many of these products can be ordered or obtained directly from the website.