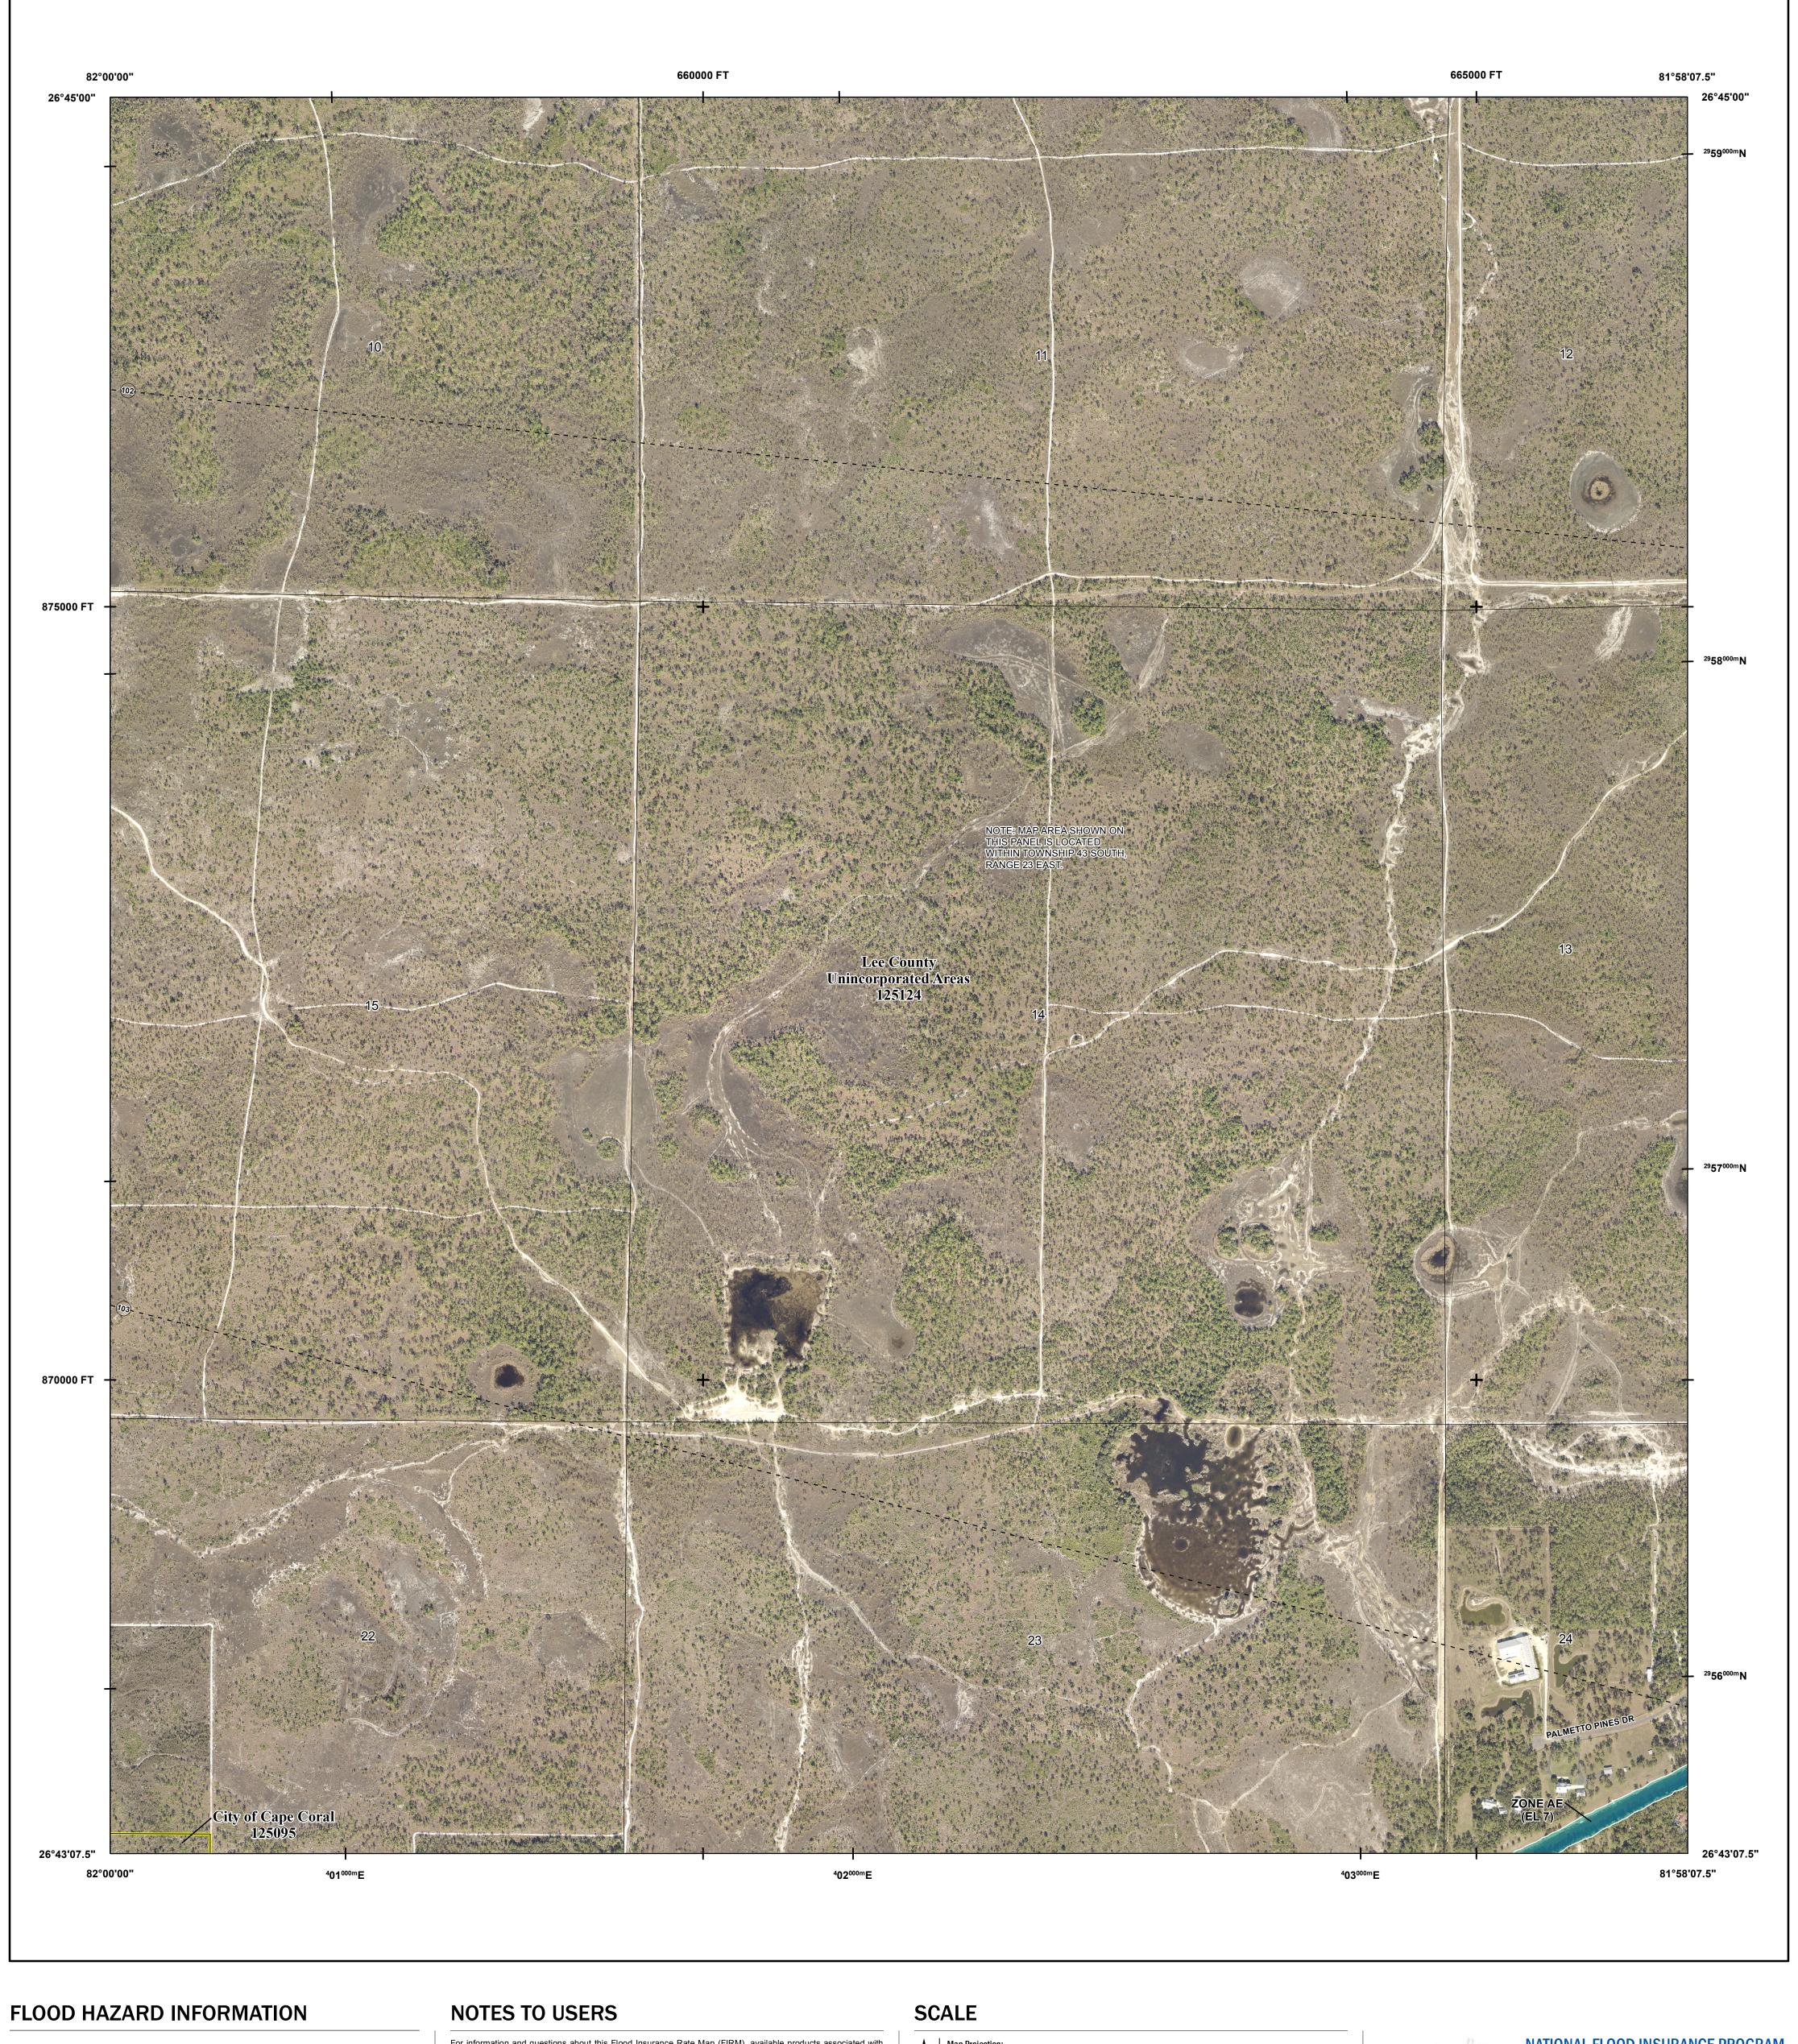

## PANEL LOCATOR

NATIONAL FLOOD INSURANCE PROGRAM

FLOOD INSURANCE RATE MAP LEE COUNTY, FLORIDA and Incorporated Areas

PANEL 251 OF 685

**Panel Contains:** COMMUNITY CAPE CORAL, CITY OF LEE COUNTY

National Flood Insurance Program

FEMA

SZONEX

NUMBER PANEL SUFFIX 125095 125124

> **VERSION NUMBER** 2.4.3.5 **MAP NUMBER** 12071C0251G MAP REVISED **NOVEMBER 17, 2022**