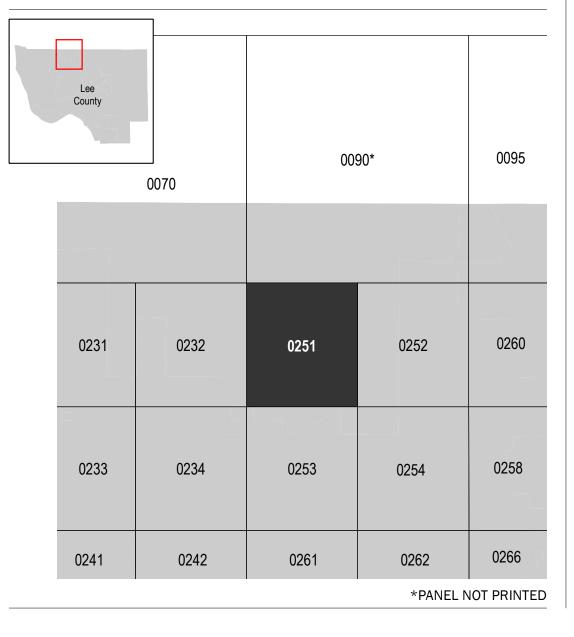

## PANEL LOCATOR

NATIONAL FLOOD INSURANCE PROGRAM

FLOOD INSURANCE RATE MAP LEE COUNTY, FLORIDA and Incorporated Areas

PANEL 251 OF 685

**Panel Contains:** COMMUNITY CAPE CORAL, CITY OF LEE COUNTY

National Flood Insurance Program