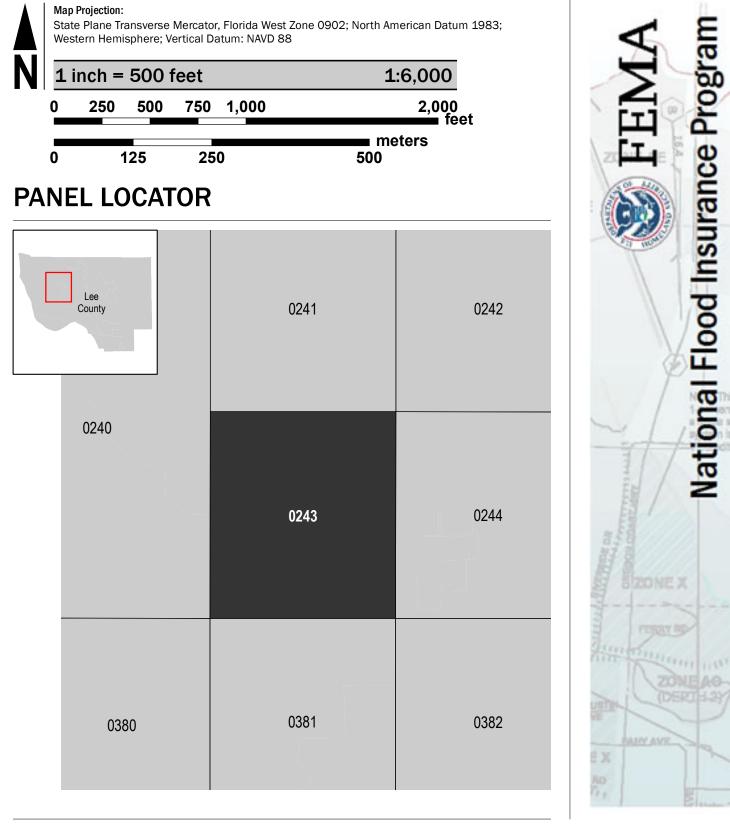

## SCALE

## FLOOD INSURANCE RATE MAP LEE COUNTY, FLORIDA and Incorporated Areas PANEL 243 OF 685 **Panel Contains:** COMMUNITY NUMBER PANEL SUFFIX CAPE CORAL, CITY OF LEE COUNTY 125095 125124 0243 0243 **VERSION NUMBER** MAP NUMBER