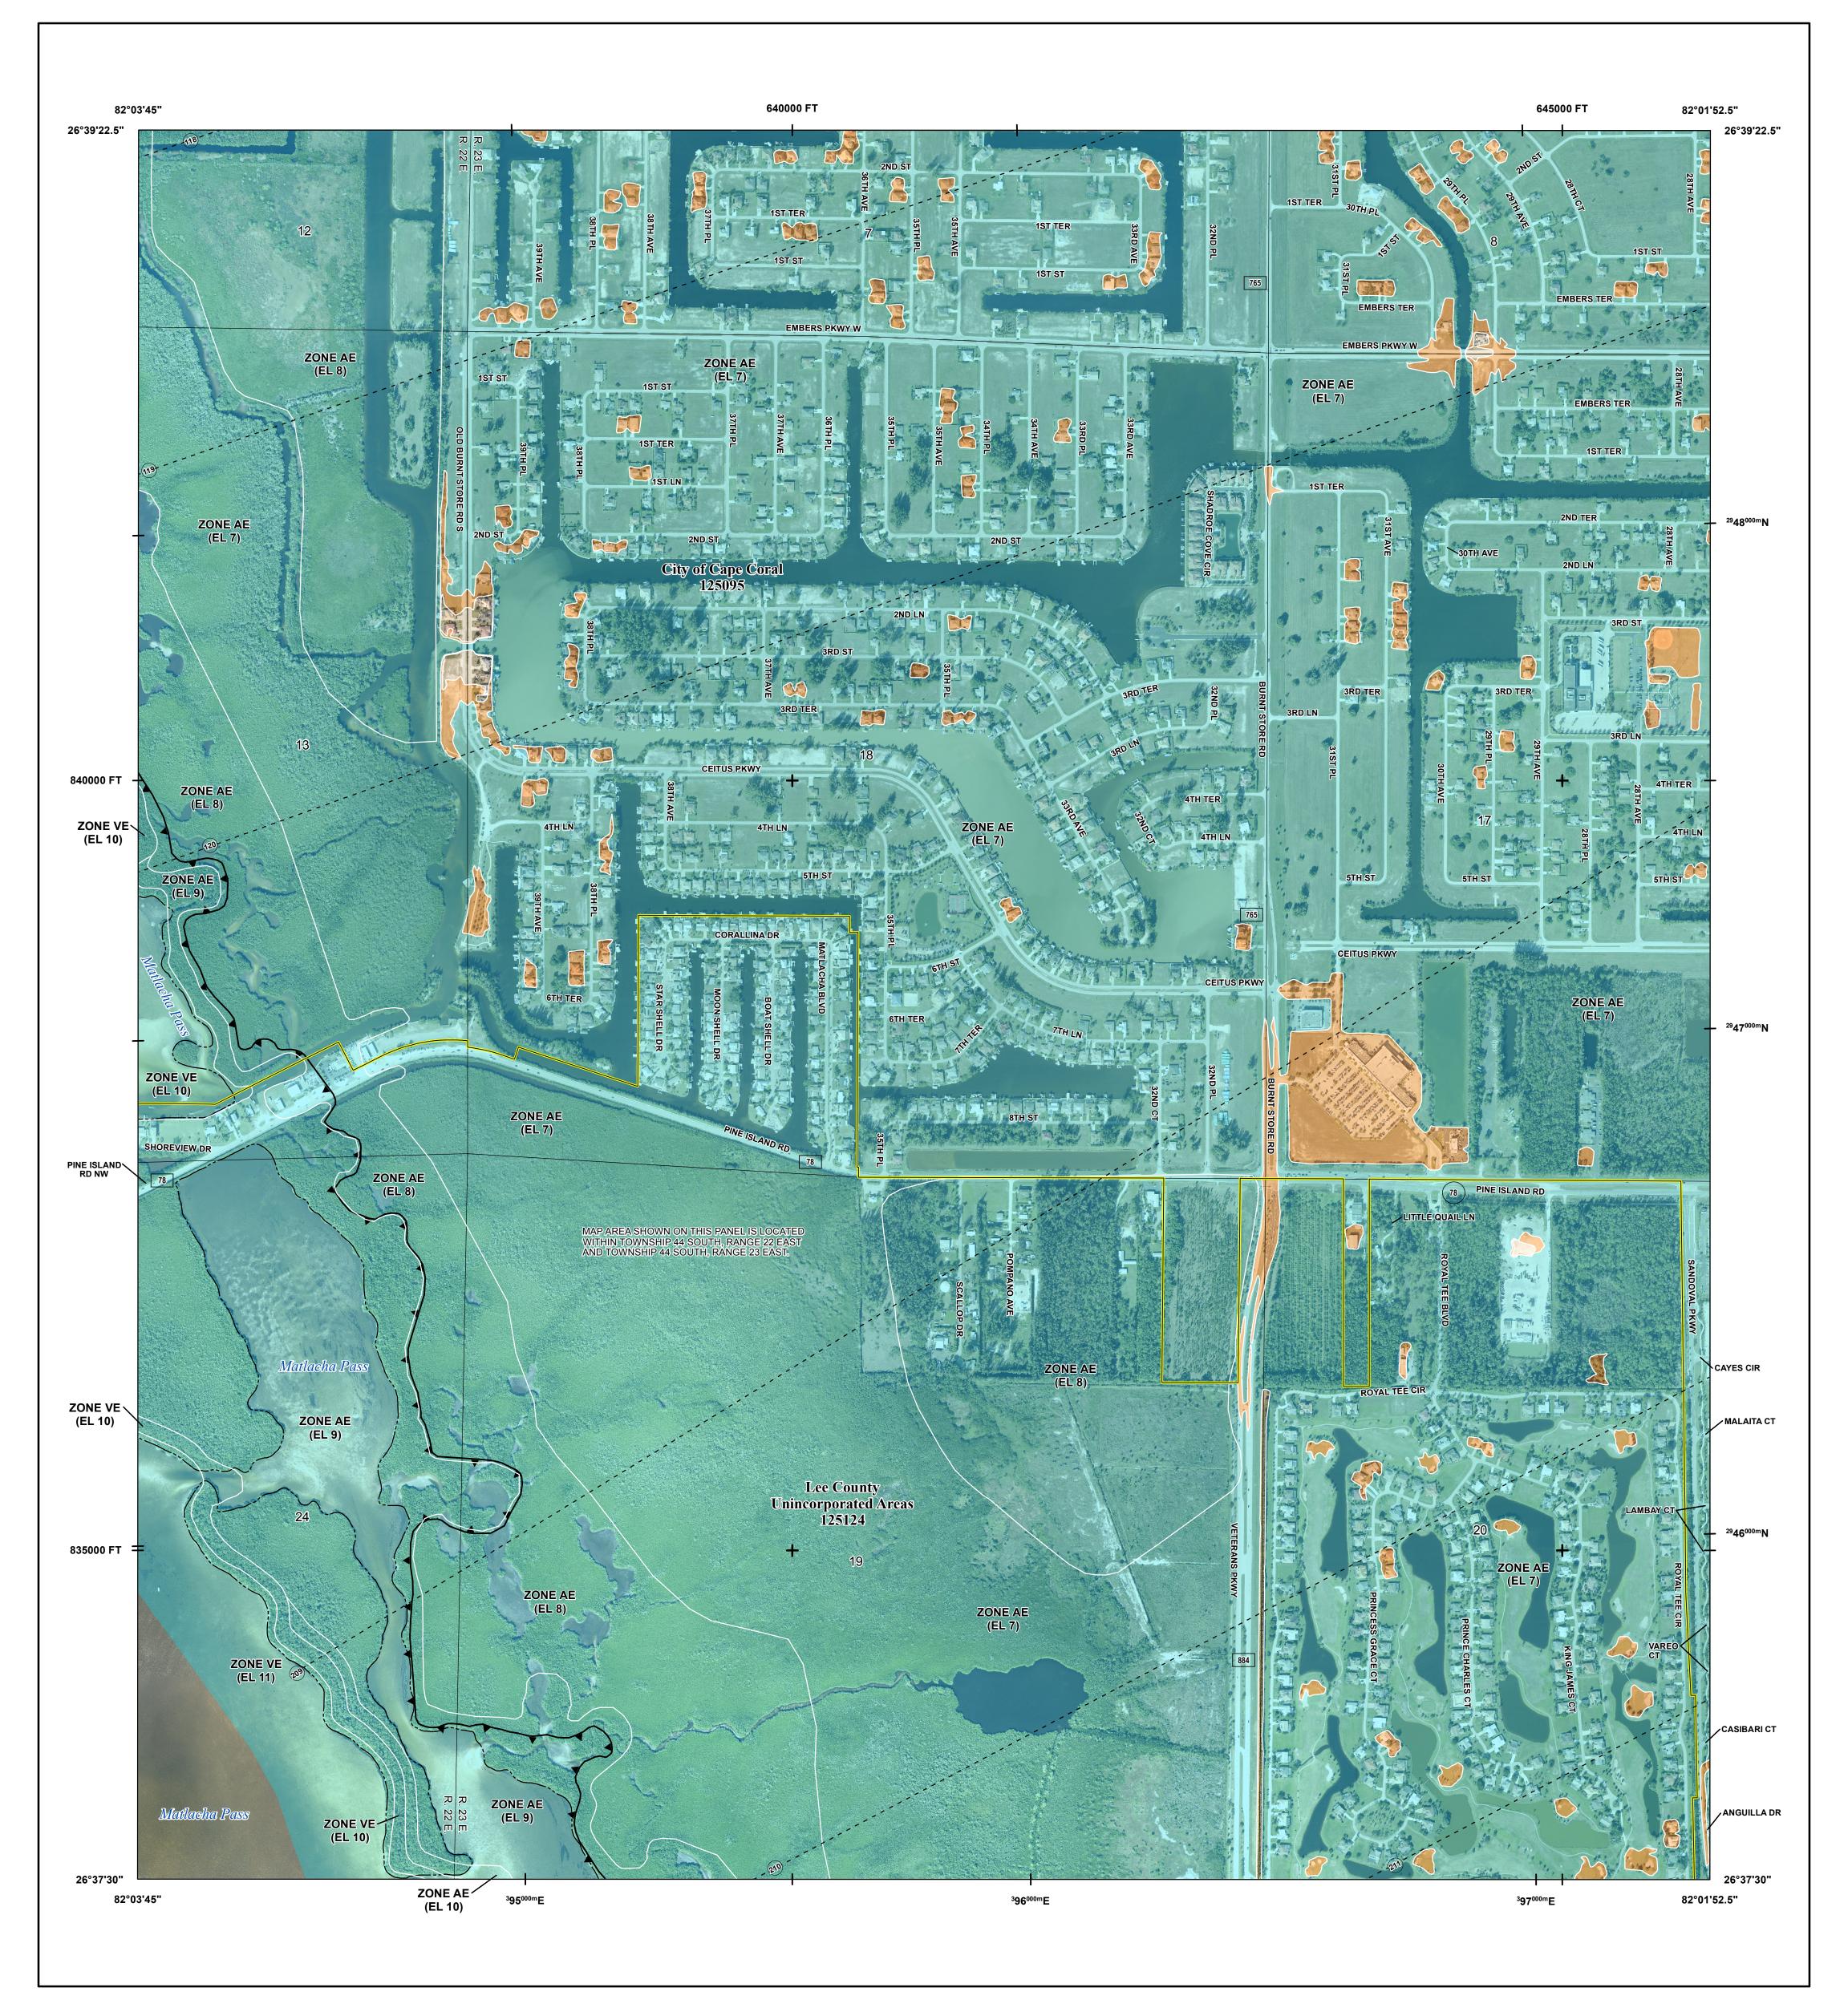

## FLOOD INSURANCE RATE MAP LEE COUNTY, FLORIDA and Incorporated Areas PANEL 243 OF 685 **Panel Contains:** COMMUNITY NUMBER PANEL SUFFIX CAPE CORAL, CITY OF LEE COUNTY 125095 125124 0243 0243 **VERSION NUMBER** MAP NUMBER

NATIONAL FLOOD INSURANCE PROGRAM

12071C0243G MAP REVISED NOVEMBER 17, 2022

2.4.3.5

G G