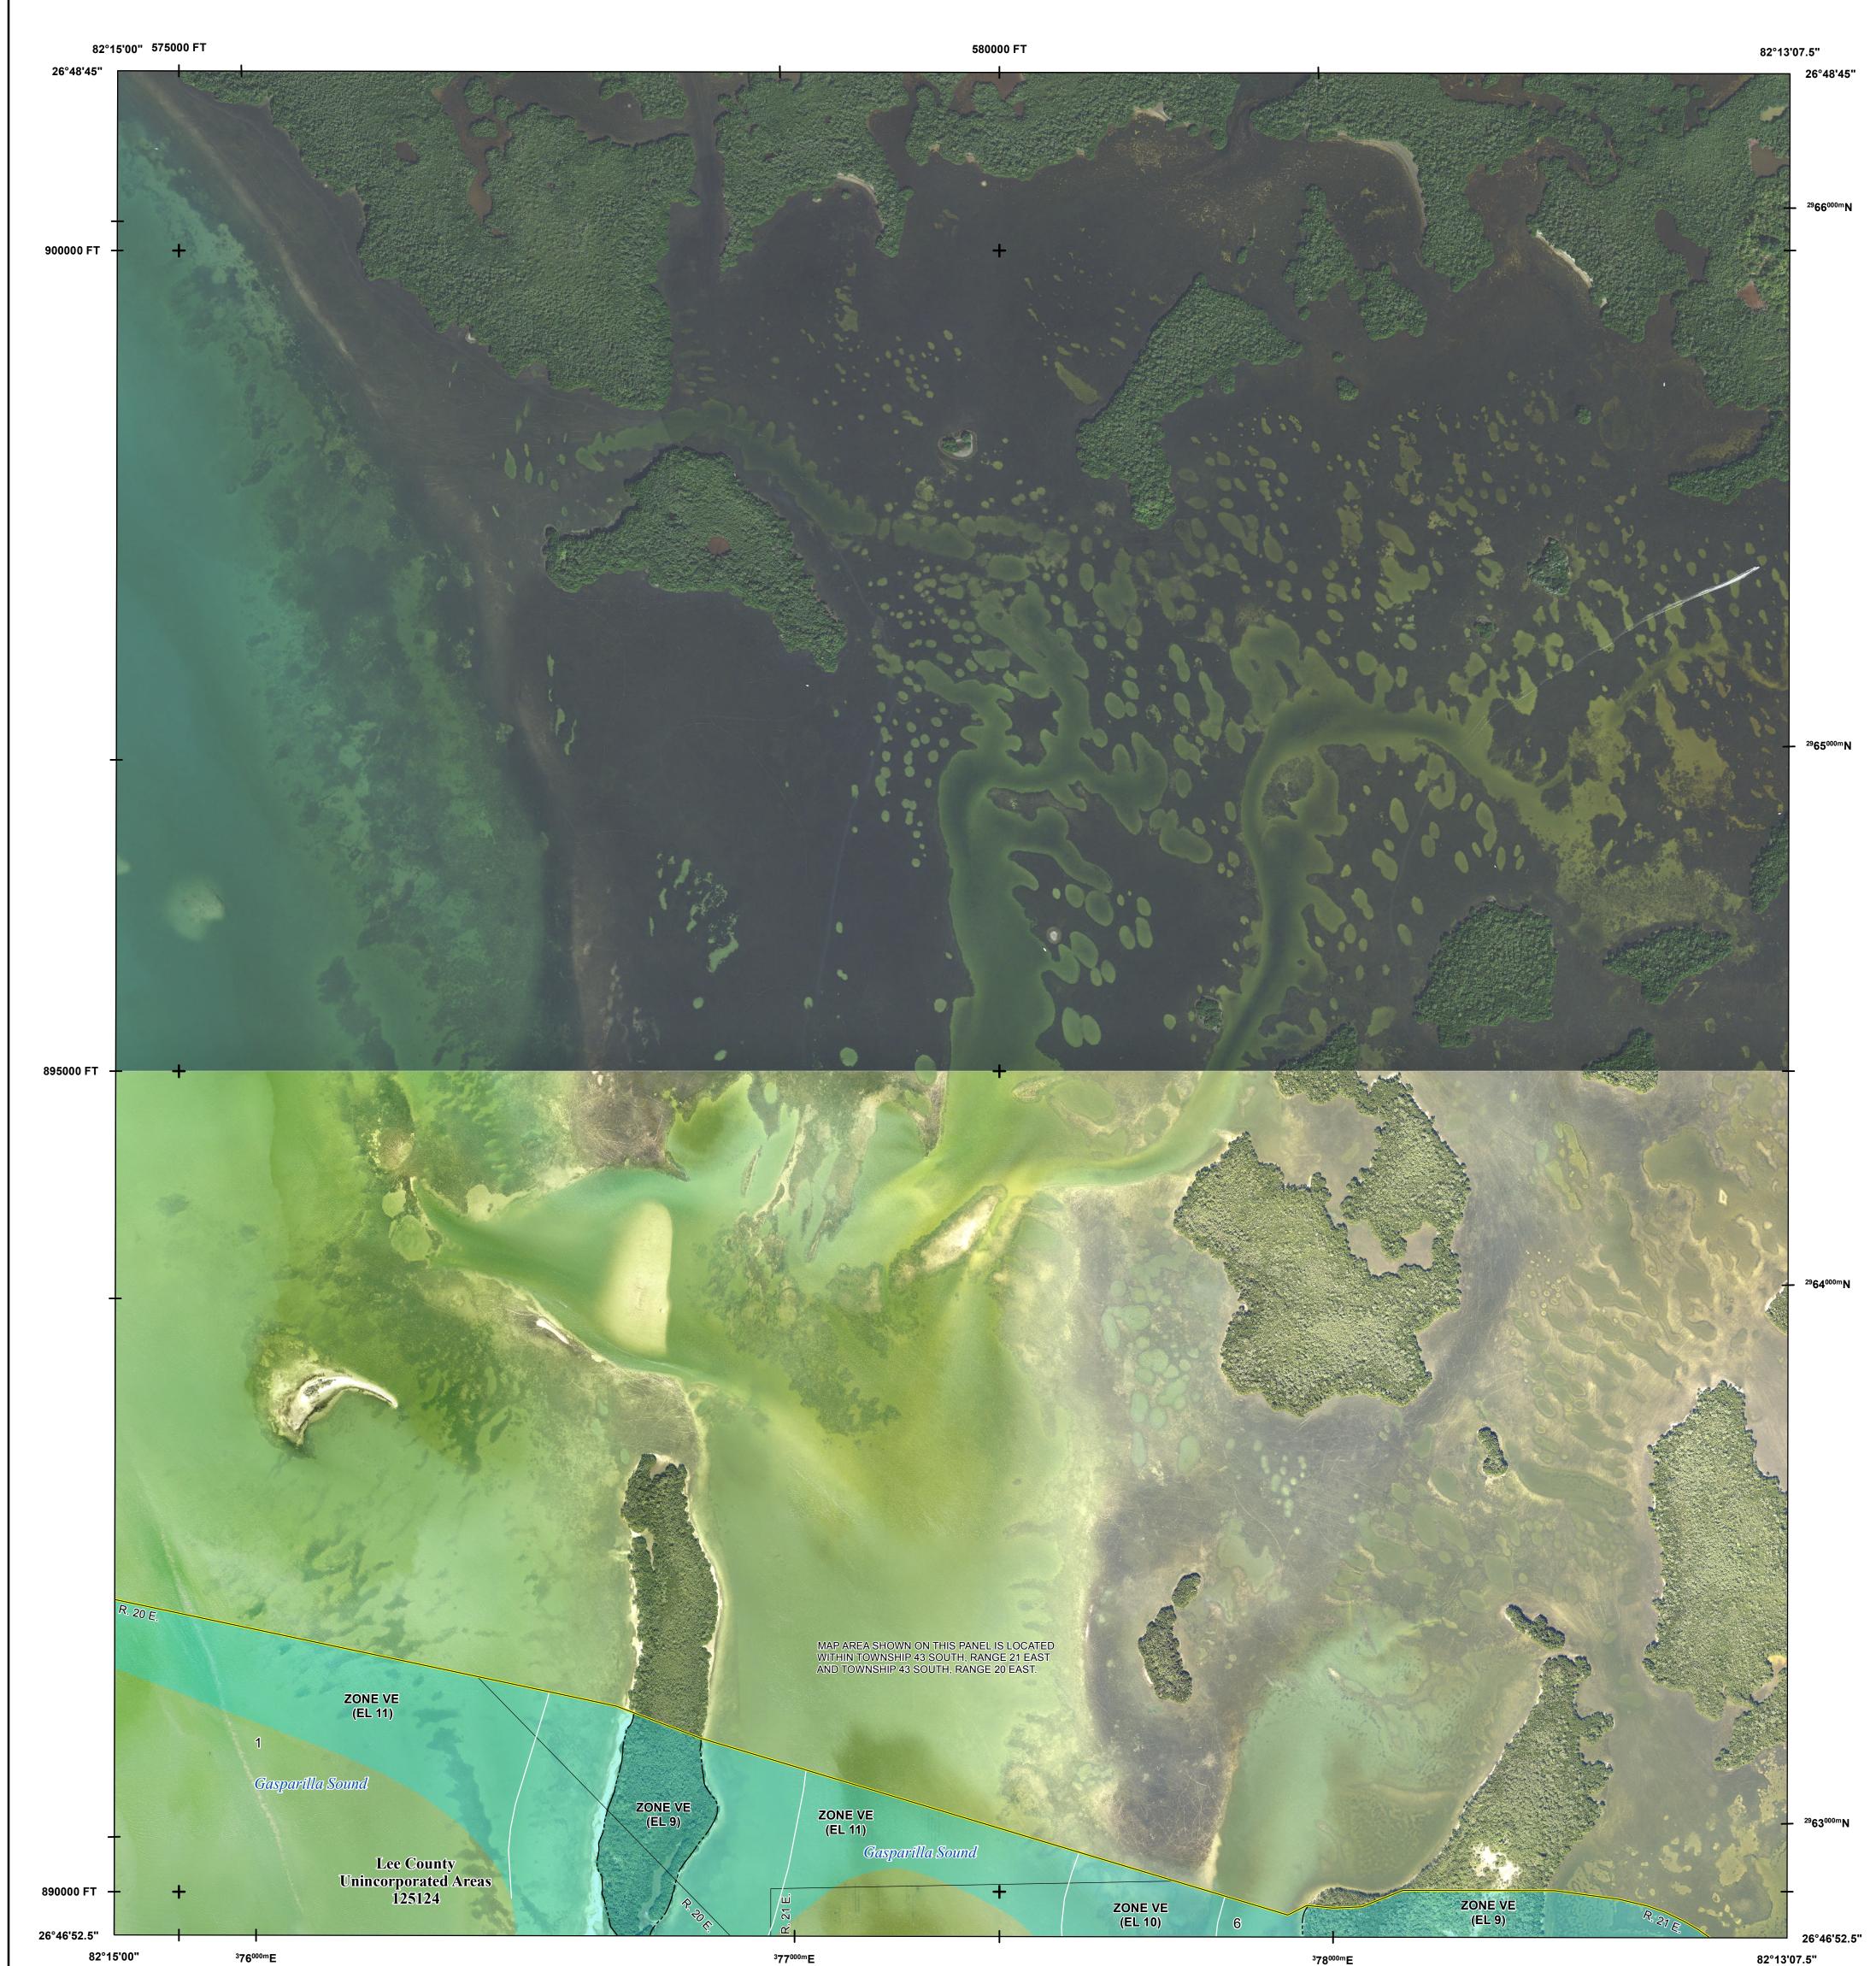

Base map information shown on this FIRM was provided by Lee County, dated 2008 and 2018; the Florida Department of Transportation, dated 2017 and 2018; the U.S. Department of Agriculture, dated 2018; and the U.S. Department of Transportation, dated 2017.