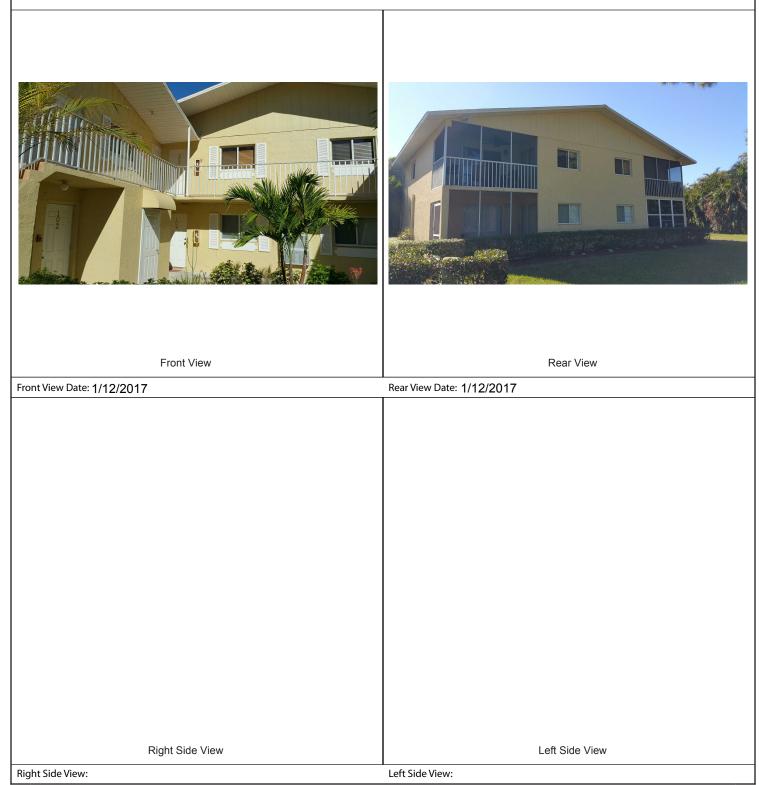

## **BUILDING PHOTOGRAPHS**

OMB No. 1660-0008 See Instructions for Item A6. FL1701.1177EC Expiration Date: November 30, 2018

| IMPORTANT: In these spaces, copy       | FOR INSURANCE COMPANY USE |          |                     |
|----------------------------------------|---------------------------|----------|---------------------|
| Building Street Address (including Apt | Policy Number:            |          |                     |
| 8162 COUNTRY RD                        |                           |          |                     |
| City                                   | State                     | ZIP Code | Company NAIC Number |
| FORT MYERS                             | FLORIDA                   | 33919    |                     |

If using the Elevation Certificate to obtain NFIP flood insurance, affix at least 2 building photographs below according to the instructions for Item A6. Identify all photographs with date taken; "Front View" and "Rear View"; and, if required, "Right Side View" and "Left Side View." When applicable, photographs must show the foundation with representative examples of the flood openings or vents, as indicated in Section A8. If submitting more photographs than will fit on this page, use the Continuation Page.