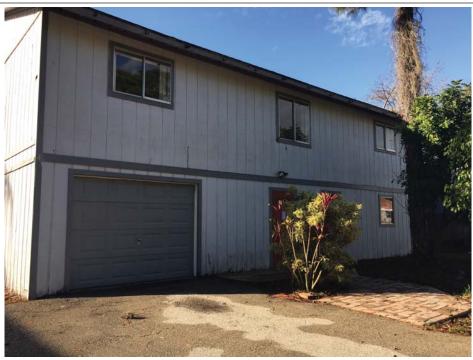

#### **BUILDING PHOTOGRAPHS**

**ELEVATION CERTIFICATE** 

See Instructions for Item A6.

OMB No. 1660-0008

Expiration Date: November 30, 2018

| IMPORTANT: In these spaces, c                                                                                        | FOR INSURANCE COMPANY USE |          |                     |
|----------------------------------------------------------------------------------------------------------------------|---------------------------|----------|---------------------|
| Building Street Address (including Apt., Unit, Suite, and/or Bldg. No.) or P.O. Route and Box No. 8070 Matanzas Road |                           |          | Policy Number:      |
| City                                                                                                                 | State                     | ZIP Code | Company NAIC Number |
| Fort Myers                                                                                                           | Florida                   | 33967    |                     |

If using the Elevation Certificate to obtain NFIP flood insurance, affix at least 2 building photographs below according to the instructions for Item A6. Identify all photographs with date taken; "Front View" and "Rear View"; and, if required, "Right Side View" and "Left Side View." When applicable, photographs must show the foundation with representative examples of the flood openings or vents, as indicated in Section A8. If submitting more photographs than will fit on this page, use the Continuation Page.

Photo One

Photo One Caption Front view

Photo Two

Photo Two Caption Rear view