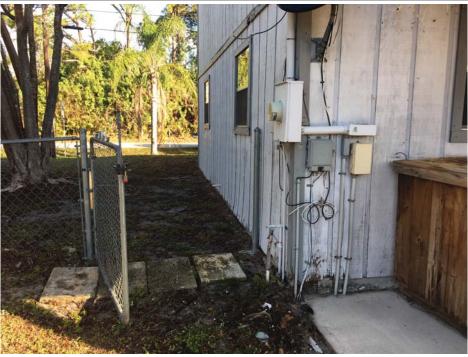

#### **BUILDING PHOTOGRAPHS**

**ELEVATION CERTIFICATE** 

Continuation Page

OMB No. 1660-0008

Expiration Date: November 30, 2018

| IMPORTANT: In these spaces, co                                                                                       | FOR INSURANCE COMPANY USE |          |                     |
|----------------------------------------------------------------------------------------------------------------------|---------------------------|----------|---------------------|
| Building Street Address (including Apt., Unit, Suite, and/or Bldg. No.) or P.O. Route and Box No. 8070 Matanzas Road |                           |          | o. Policy Number:   |
| City                                                                                                                 | State                     | ZIP Code | Company NAIC Number |
| Fort Myers                                                                                                           | Florida                   | 33967    |                     |

If submitting more photographs than will fit on the preceding page, affix the additional photographs below. Identify all photographs with: date taken; "Front View" and "Rear View"; and, if required, "Right Side View" and "Left Side View." When applicable, photographs must show the foundation with representative examples of the flood openings or vents, as indicated in Section A8.

Photo One

## Photo One Caption

Photo Two

FEMA Form 086-0-33 (7/15)