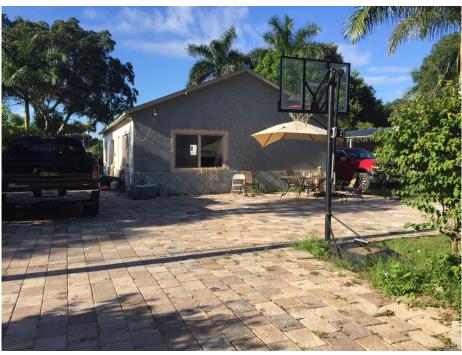

If using the Elevation Certificate to obtain NFIP flood insurance, affix at least 2 building photographs below according to the instructions for Item A6. Identify all photographs with date taken; "Front View" and "Rear View"; and, if required, "Right Side View" and "Left Side View." When applicable, photographs must show the foundation with representative examples of the flood openings or vents, as indicated in Section A8. If submitting more photographs than will fit on this page, use the Continuation Page.

Photo One

#### Photo One Caption

Photo Two