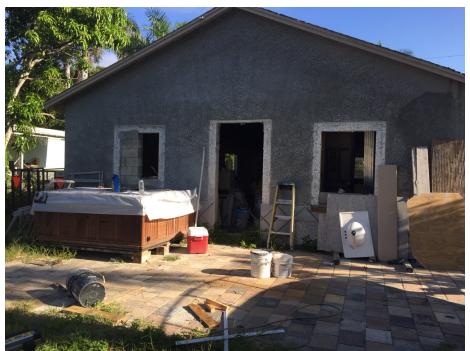

If using the Elevation Certificate to obtain NFIP flood insurance, affix at least 2 building photographs below according to the instructions for Item A6. Identify all photographs with date taken; "Front View" and "Rear View"; and, if required, "Right Side View" and "Left Side View." When applicable, photographs must show the foundation with representative examples of the flood openings or vents, as indicated in Section A8. If submitting more photographs than will fit on this page, use the Continuation Page.

#### Photo One Caption

Photo Two