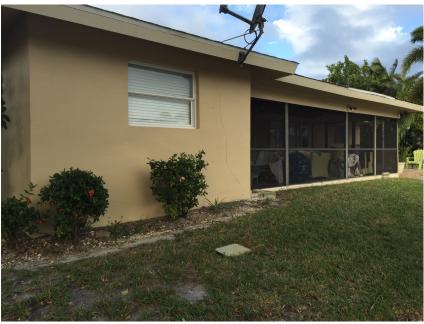

#### **BUILDING PHOTOGRAPHS**

**ELEVATION CERTIFICATE** 

See Instructions for Item A6.

OMB No. 1660-0008

Expiration Date: November 30, 2018

| IMPORTANT: In these spaces, copy the corresponding information from Section A.                    |       |          | FOR INSURANCE COMPANY USE |
|---------------------------------------------------------------------------------------------------|-------|----------|---------------------------|
| Building Street Address (including Apt., Unit, Suite, and/or Bldg. No.) or P.O. Route and Box No. |       |          | Policy Number:            |
| City                                                                                              | State | ZIP Code | Company NAIC Number       |

If using the Elevation Certificate to obtain NFIP flood insurance, affix at least 2 building photographs below according to the instructions for Item A6. Identify all photographs with date taken; "Front View" and "Rear View"; and, if required, "Right Side View" and "Left Side View." When applicable, photographs must show the foundation with representative examples of the flood openings or vents, as indicated in Section A8. If submitting more photographs than will fit on this page, use the Continuation Page.

Photo One

Photo One Caption

Photo Two

Photo Two Caption