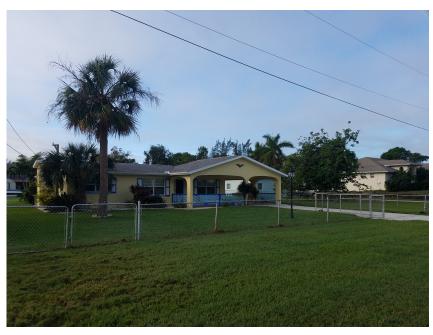

#### **BUILDING PHOTOGRAPHS**

**ELEVATION CERTIFICATE** 

See Instructions for Item A6.

OMB No. 1660-0008

Expiration Date: November 30, 2018

| IMPORTANT: In these spaces, copy the corresponding information from Section A.                    |       |          | FOR INSURANCE COMPANY USE |
|---------------------------------------------------------------------------------------------------|-------|----------|---------------------------|
| Building Street Address (including Apt., Unit, Suite, and/or Bldg. No.) or P.O. Route and Box No. |       |          | Policy Number:            |
| City                                                                                              | State | ZIP Code | Company NAIC Number       |

If using the Elevation Certificate to obtain NFIP flood insurance, affix at least 2 building photographs below according to the instructions for Item A6. Identify all photographs with date taken; "Front View" and "Rear View"; and, if required, "Right Side View" and "Left Side View." When applicable, photographs must show the foundation with representative examples of the flood openings or vents, as indicated in Section A8. If submitting more photographs than will fit on this page, use the Continuation Page.

Photo One

#### Photo One Caption

Photo Two

Photo Two Caption