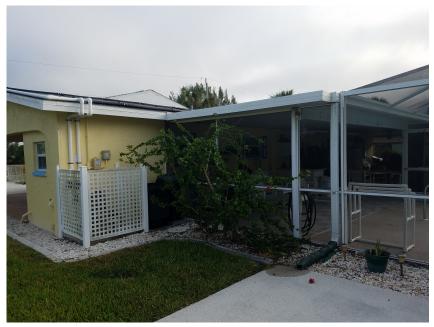

#### **BUILDING PHOTOGRAPHS**

**ELEVATION CERTIFICATE** 

See Instructions for Item A6.

OMB No. 1660-0008

Expiration Date: November 30, 2018

| IMPORTANT: In these spaces, copy the corresponding information from Section A.                    |       |          | FOR INSURANCE COMPANY USE |
|---------------------------------------------------------------------------------------------------|-------|----------|---------------------------|
| Building Street Address (including Apt., Unit, Suite, and/or Bldg. No.) or P.O. Route and Box No. |       |          | Policy Number:            |
| City                                                                                              | State | ZIP Code | Company NAIC Number       |

If using the Elevation Certificate to obtain NFIP flood insurance, affix at least 2 building photographs below according to the instructions for Item A6. Identify all photographs with date taken; "Front View" and "Rear View"; and, if required, "Right Side View" and "Left Side View." When applicable, photographs must show the foundation with representative examples of the flood openings or vents, as indicated in Section A8. If submitting more photographs than will fit on this page, use the Continuation Page.

Photo One

#### Photo One Caption

Photo Two

Photo Two Caption