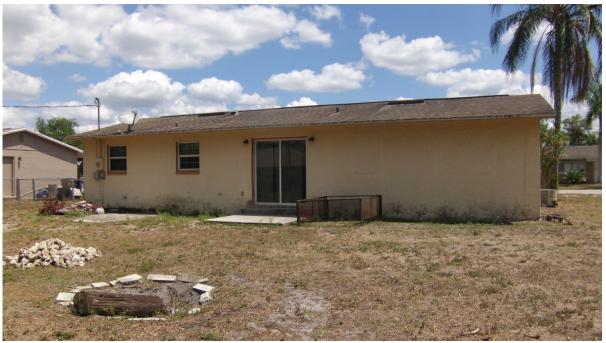

#### **BUILDING PHOTOGRAPHS**

**ELEVATION CERTIFICATE** 

See Instructions for Item A6.

OMB No. 1660-0008

Expiration Date: November 30, 2018

| IMPORTANT: In these spaces, copy the corresponding information from Section A.                    |       |          | FOR INSURANCE COMPANY USE |
|---------------------------------------------------------------------------------------------------|-------|----------|---------------------------|
| Building Street Address (including Apt., Unit, Suite, and/or Bldg. No.) or P.O. Route and Box No. |       |          | Policy Number:            |
| City                                                                                              | State | ZIP Code | Company NAIC Number       |

If using the Elevation Certificate to obtain NFIP flood insurance, affix at least 2 building photographs below according to the instructions for Item A6. Identify all photographs with date taken; "Front View" and "Rear View"; and, if required, "Right Side View" and "Left Side View." When applicable, photographs must show the foundation with representative examples of the flood openings or vents, as indicated in Section A8. If submitting more photographs than will fit on this page, use the Continuation Page.

#### Photo One Caption

Photo Two