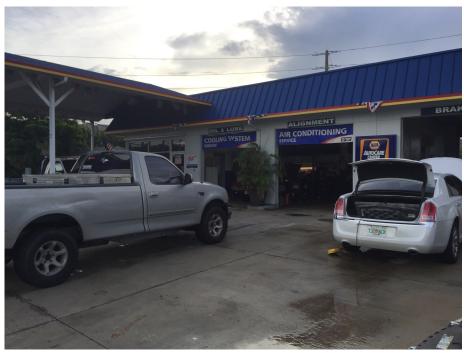

#### **BUILDING PHOTOGRAPHS**

**ELEVATION CERTIFICATE** 

See Instructions for Item A6.

OMB No. 1660-0008

Expiration Date: November 30, 2018

| IMPORTANT: In these spaces, c                                                                     | FOR INSURANCE COMPANY USE |          |                     |
|---------------------------------------------------------------------------------------------------|---------------------------|----------|---------------------|
| Building Street Address (including Apt., Unit, Suite, and/or Bldg. No.) or P.O. Route and Box No. |                           |          | Policy Number:      |
| City                                                                                              | State                     | ZIP Code | Company NAIC Number |

If using the Elevation Certificate to obtain NFIP flood insurance, affix at least 2 building photographs below according to the instructions for Item A6. Identify all photographs with date taken; "Front View" and "Rear View"; and, if required, "Right Side View" and "Left Side View." When applicable, photographs must show the foundation with representative examples of the flood openings or vents, as indicated in Section A8. If submitting more photographs than will fit on this page, use the Continuation Page.

Photo One

#### Photo One Caption

Photo Two