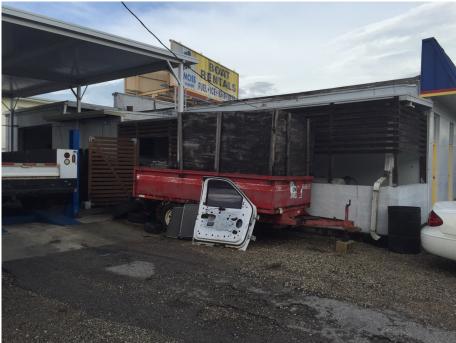

#### **BUILDING PHOTOGRAPHS**

**ELEVATION CERTIFICATE** 

See Instructions for Item A6.

OMB No. 1660-0008

Expiration Date: November 30, 2018

| IMPORTANT: In these spaces, c                                                                     | FOR INSURANCE COMPANY USE |          |                     |
|---------------------------------------------------------------------------------------------------|---------------------------|----------|---------------------|
| Building Street Address (including Apt., Unit, Suite, and/or Bldg. No.) or P.O. Route and Box No. |                           |          | Policy Number:      |
| City                                                                                              | State                     | ZIP Code | Company NAIC Number |

If using the Elevation Certificate to obtain NFIP flood insurance, affix at least 2 building photographs below according to the instructions for Item A6. Identify all photographs with date taken; "Front View" and "Rear View"; and, if required, "Right Side View" and "Left Side View." When applicable, photographs must show the foundation with representative examples of the flood openings or vents, as indicated in Section A8. If submitting more photographs than will fit on this page, use the Continuation Page.

Photo One

#### Photo One Caption

Photo Two