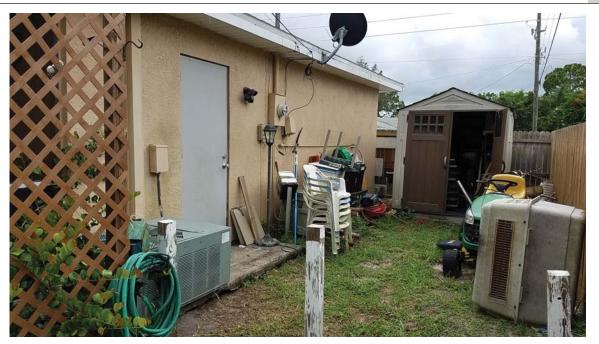

## **BUILDING PHOTOGRAPHS**

**Continuation Page** 

OMB No. 1660-0008 Expiration Date: November 30, 2018

| IMPORTANT: In these spaces, copy                             | FOR INSURANCE COMPANY USE |          |                     |
|--------------------------------------------------------------|---------------------------|----------|---------------------|
| Building Street Address (including Ap<br>17401 Missouri Road | Policy Number:            |          |                     |
| City                                                         | State                     | ZIP Code | Company NAIC Number |
| Fort Myers                                                   | Florida                   | 33976    |                     |

If submitting more photographs than will fit on the preceding page, affix the additional photographs below. Identify all photographs with: date taken; "Front View" and "Rear View"; and, if required, "Right Side View" and "Left Side View." When applicable, photographs must show the foundation with representative examples of the flood openings or vents, as indicated in Section A8.

Photo Three Caption

Photo Three

Clear Photo Three

Photo Four

Photo Four Caption

Replaces all previous editions.

Clear Photo Four