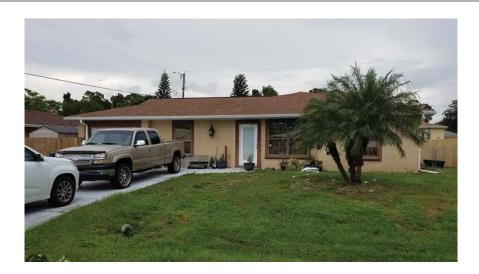

## **BUILDING PHOTOGRAPHS**

See Instructions for Item A6.

OMB No. 1660-0008 Expiration Date: November 30, 2018

| IMPORTANT: In these spaces, copy the                            | FOR INSURANCE COMPANY USE |          |                     |
|-----------------------------------------------------------------|---------------------------|----------|---------------------|
| Building Street Address (including Apt.,<br>17401 Missouri Road | Policy Number:            |          |                     |
| City                                                            | State                     | ZIP Code | Company NAIC Number |
| Fort Myers                                                      | Florida                   | 33976    |                     |

If using the Elevation Certificate to obtain NFIP flood insurance, affix at least 2 building photographs below according to the instructions for Item A6. Identify all photographs with date taken; "Front View" and "Rear View"; and, if required, "Right Side View" and "Left Side View." When applicable, photographs must show the foundation with representative examples of the flood openings or vents, as indicated in Section A8. If submitting more photographs than will fit on this page, use the Continuation Page.

Photo One Caption Front view

Photo One

Photo Two Caption Rear view

Clear Photo Two

Clear Photo One

FEMA Form 086-0-33 (7/15)

Replaces all previous editions.