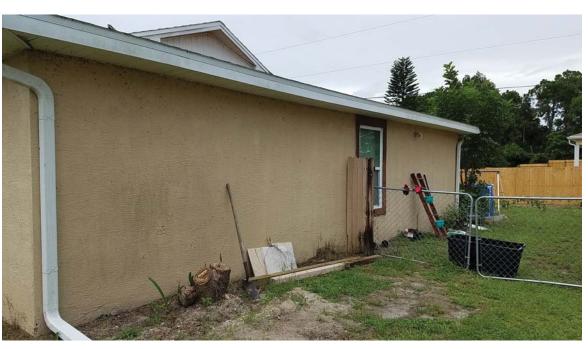

## **BUILDING PHOTOGRAPHS**

**Continuation Page** 

OMB No. 1660-0008 Expiration Date: November 30, 2018

| IMPORTANT: In these spaces, copy                             | FOR INSURANCE COMPANY USE |          |                     |
|--------------------------------------------------------------|---------------------------|----------|---------------------|
| Building Street Address (including Ap<br>17401 Missouri Road | Policy Number:            |          |                     |
| City                                                         | State                     | ZIP Code | Company NAIC Number |
| Fort Myers                                                   | Florida                   | 33976    |                     |

If submitting more photographs than will fit on the preceding page, affix the additional photographs below. Identify all photographs with: date taken; "Front View" and "Rear View"; and, if required, "Right Side View" and "Left Side View." When applicable, photographs must show the foundation with representative examples of the flood openings or vents, as indicated in Section A8.

Photo Three Caption

Photo Three

Clear Photo Three

Photo Four

Photo Four Caption

Replaces all previous editions.

Clear Photo Four