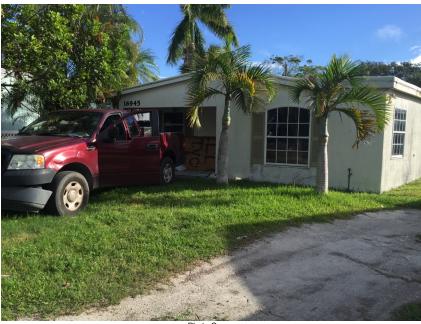

If using the Elevation Certificate to obtain NFIP flood insurance, affix at least 2 building photographs below according to the instructions for Item A6. Identify all photographs with date taken; "Front View" and "Rear View"; and, if required, "Right Side View" and "Left Side View." When applicable, photographs must show the foundation with representative examples of the flood openings or vents, as indicated in Section A8. If submitting more photographs than will fit on this page, use the Continuation Page.

Photo One

#### Photo One Caption

Photo Two