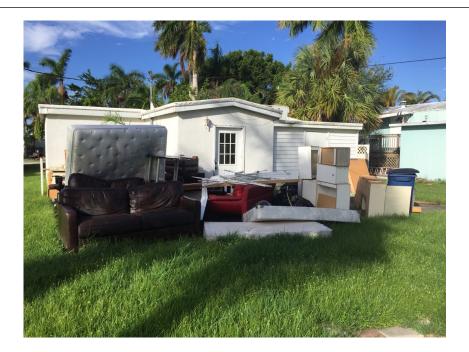

If using the Elevation Certificate to obtain NFIP flood insurance, affix at least 2 building photographs below according to the instructions for Item A6. Identify all photographs with date taken; "Front View" and "Rear View"; and, if required, "Right Side View" and "Left Side View." When applicable, photographs must show the foundation with representative examples of the flood openings or vents, as indicated in Section A8. If submitting more photographs than will fit on this page, use the Continuation Page.

Photo One

#### Photo One Caption

Photo Two