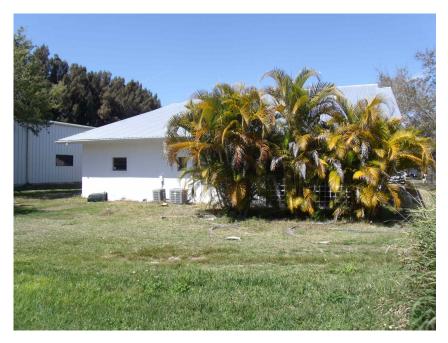

#### **BUILDING PHOTOGRAPHS**

**ELEVATION CERTIFICATE** 

See Instructions for Item A6.

OMB No. 1660-0008

Expiration Date: November 30, 2018

| IMPORTANT: In these space                                                                         | FOR INSURANCE COMPANY USE |          |                     |
|---------------------------------------------------------------------------------------------------|---------------------------|----------|---------------------|
| Building Street Address (including Apt., Unit, Suite, and/or Bldg. No.) or P.O. Route and Box No. |                           |          | Policy Number:      |
| City                                                                                              | State                     | ZIP Code | Company NAIC Number |

If using the Elevation Certificate to obtain NFIP flood insurance, affix at least 2 building photographs below according to the instructions for Item A6. Identify all photographs with date taken; "Front View" and "Rear View"; and, if required, "Right Side View" and "Left Side View." When applicable, photographs must show the foundation with representative examples of the flood openings or vents, as indicated in Section A8. If submitting more photographs than will fit on this page, use the Continuation Page.

Photo One

Photo One Caption

Photo Two

Photo Two Caption