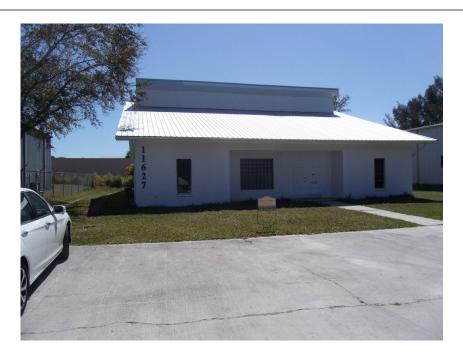

#### **BUILDING PHOTOGRAPHS**

**ELEVATION CERTIFICATE** 

See Instructions for Item A6.

OMB No. 1660-0008

Expiration Date: November 30, 2018

| IMPORTANT: In these space                                                                         | FOR INSURANCE COMPANY USE |          |                     |
|---------------------------------------------------------------------------------------------------|---------------------------|----------|---------------------|
| Building Street Address (including Apt., Unit, Suite, and/or Bldg. No.) or P.O. Route and Box No. |                           |          | Policy Number:      |
| City                                                                                              | State                     | ZIP Code | Company NAIC Number |

If using the Elevation Certificate to obtain NFIP flood insurance, affix at least 2 building photographs below according to the instructions for Item A6. Identify all photographs with date taken; "Front View" and "Rear View"; and, if required, "Right Side View" and "Left Side View." When applicable, photographs must show the foundation with representative examples of the flood openings or vents, as indicated in Section A8. If submitting more photographs than will fit on this page, use the Continuation Page.

Photo One

Photo One Caption

Photo Two

Photo Two Caption