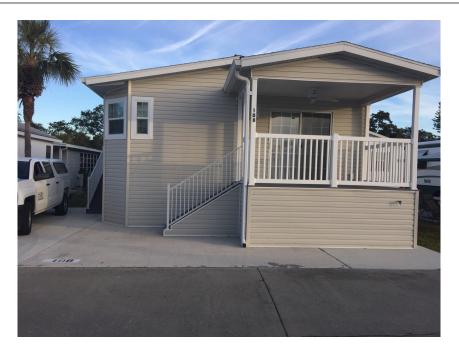

#### **BUILDING PHOTOGRAPHS**

**ELEVATION CERTIFICATE** 

See Instructions for Item A6.

OMB No. 1660-0008

Expiration Date: November 30, 2018

| IMPORTANT: In these spaces, copy the corresponding information from Section A.                    |       |                | FOR INSURANCE COMPANY USE |
|---------------------------------------------------------------------------------------------------|-------|----------------|---------------------------|
| Building Street Address (including Apt., Unit, Suite, and/or Bldg. No.) or P.O. Route and Box No. |       | Policy Number: |                           |
| City                                                                                              | State | ZIP Code       | Company NAIC Number       |

If using the Elevation Certificate to obtain NFIP flood insurance, affix at least 2 building photographs below according to the instructions for Item A6. Identify all photographs with date taken; "Front View" and "Rear View"; and, if required, "Right Side View" and "Left Side View." When applicable, photographs must show the foundation with representative examples of the flood openings or vents, as indicated in Section A8. If submitting more photographs than will fit on this page, use the Continuation Page.

Photo One

#### Photo One Caption

Photo Two