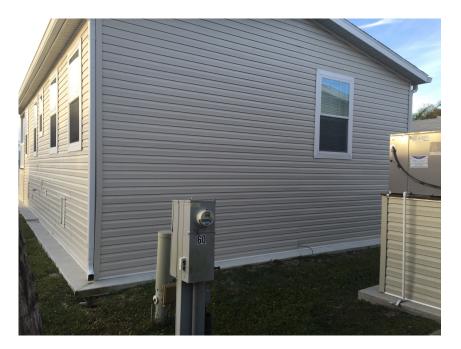

#### **BUILDING PHOTOGRAPHS**

**ELEVATION CERTIFICATE** 

See Instructions for Item A6.

OMB No. 1660-0008

Expiration Date: November 30, 2018

| IMPORTANT: In these spaces, copy the corresponding information from Section A.                    |       |                | FOR INSURANCE COMPANY USE |
|---------------------------------------------------------------------------------------------------|-------|----------------|---------------------------|
| Building Street Address (including Apt., Unit, Suite, and/or Bldg. No.) or P.O. Route and Box No. |       | Policy Number: |                           |
| City                                                                                              | State | ZIP Code       | Company NAIC Number       |

If using the Elevation Certificate to obtain NFIP flood insurance, affix at least 2 building photographs below according to the instructions for Item A6. Identify all photographs with date taken; "Front View" and "Rear View"; and, if required, "Right Side View" and "Left Side View." When applicable, photographs must show the foundation with representative examples of the flood openings or vents, as indicated in Section A8. If submitting more photographs than will fit on this page, use the Continuation Page.

#### Photo One Caption

Photo Two