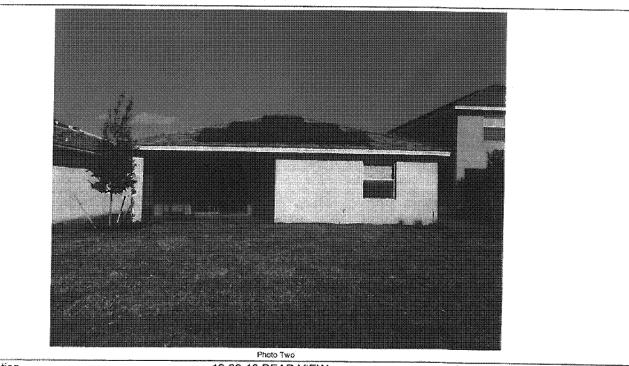

If using the Elevation Certificate to obtain NFIP flood insurance, affix at least 2 building photographs below according to the instructions for Item A6. Identify all photographs with date taken; "Front View" and "Rear View"; and, if required, "Right Side View" and "Left Side View." When applicable, photographs must show the foundation with representative examples of the flood openings or vents, as indicated in Section A8. If submitting more photographs than will fit on this page, use the Continuation Page.

Photo One Caption

12-29-16 FRONT VIEW

Photo Two Caption

12-29-16 REAR VIEW Replaces all previous editions.