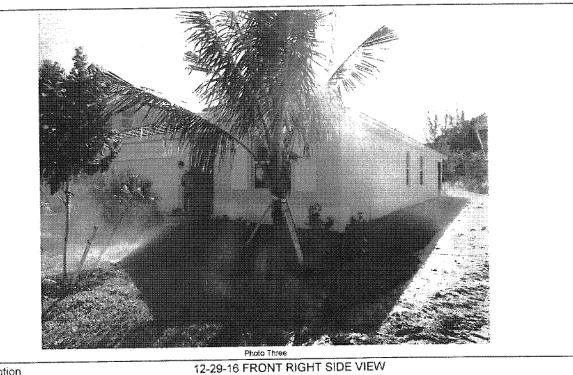

If submitting more photographs than will fit on the preceding page, affix the additional photographs below. Identify all photographs with: date taken; "Front View" and "Rear View"; and, if required, "Right Side View" and "Left Side View." When applicable, photographs must show the foundation with representative examples of the flood openings or vents, as indicated in Section A8.

Photo Three Caption

<image><caption>

Photo Four Caption

Replaces all previous editions.

12-29-16 FRONT LEFT SIDE VIEW