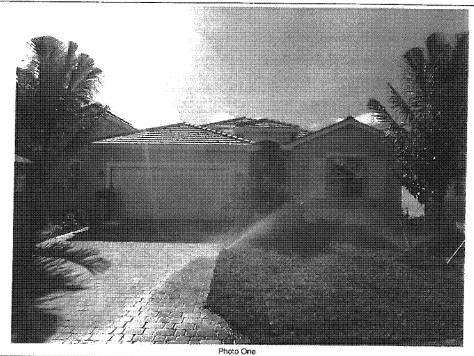

If using the Elevation Certificate to obtain NFIP flood insurance, affix at least 2 building photographs below according to the instructions for Item A6. Identify all photographs with date taken; "Front View" and "Rear View"; and, if required, "Right Side View" and "Left Side View." When applicable, photographs must show the foundation with representative examples of the flood openings or vents, as indicated in Section A8. If submitting more photographs than will fit on this page, use the Continuation Page.

Photo One Caption

12-29-16 FRONT VIEW

Photo Two Caption

12-29-16 REAR VIEW Replaces all previous editions.