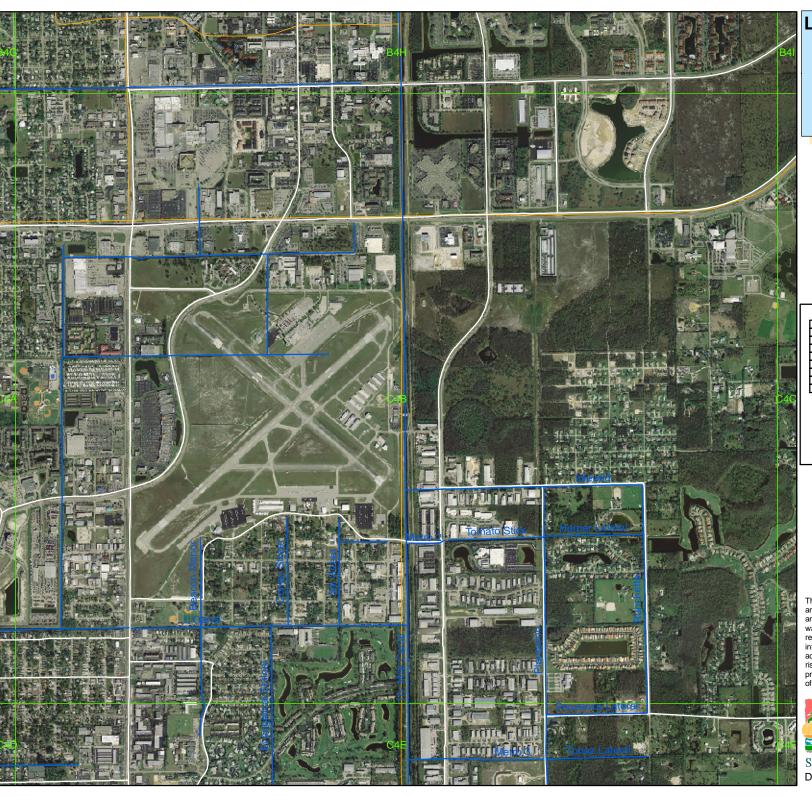

## Lee Co. Drainage Atlas

Drainage System

Watershed Boundries

MapGrid6x5x9

Major Roads

0.15 0.3 

This information is provided "as is" without warranty of any kind and Lee County expressly disclaims all express and implied warranties. Lee County further does not warrant, guarantee or make any representations regarding the use, or the results of the use, of the information provided to you in terms of correctness, accuracy, reliability, timliness, or otherwise. The entire risk as to the results and performance of any information provided by Lee County is entirely assumed by the user of the information.