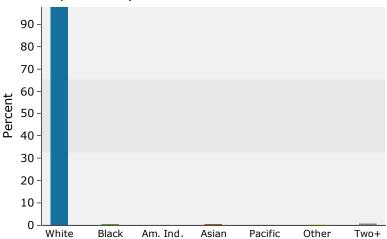

### 2015 Population by Race

2015 Percent Hispanic Origin: 2.6%

Source: U.S. Census Bureau, Census 2010 Summary File 1. Esri forecasts for 2015 and 2020.