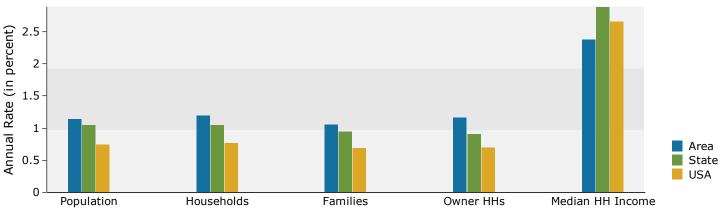

# Demographic and Income Profile

Sanibel City, FL Sanibel City, FL (1263700)

Geography: Place

Prepared by Esri

| Summary                                                                                                                                                                                         | Cer                                                                                                                      | sus 2010                                                                                 |                                                                                                       | 2015                                                                                    |                                                                                                                  | 20                                                                              |
|-------------------------------------------------------------------------------------------------------------------------------------------------------------------------------------------------|--------------------------------------------------------------------------------------------------------------------------|------------------------------------------------------------------------------------------|-------------------------------------------------------------------------------------------------------|-----------------------------------------------------------------------------------------|------------------------------------------------------------------------------------------------------------------|---------------------------------------------------------------------------------|
| Population                                                                                                                                                                                      |                                                                                                                          | 6,469                                                                                    |                                                                                                       | 6,726                                                                                   |                                                                                                                  | 7,                                                                              |
| Households                                                                                                                                                                                      |                                                                                                                          | 3,359                                                                                    |                                                                                                       | 3,496                                                                                   |                                                                                                                  | 3,                                                                              |
| Families                                                                                                                                                                                        |                                                                                                                          | 2,273                                                                                    |                                                                                                       | 2,342                                                                                   |                                                                                                                  | 2,                                                                              |
| Average Household Size                                                                                                                                                                          |                                                                                                                          | 1.92                                                                                     |                                                                                                       | 1.92                                                                                    |                                                                                                                  |                                                                                 |
| Owner Occupied Housing Units                                                                                                                                                                    |                                                                                                                          | 2,953                                                                                    |                                                                                                       | 2,994                                                                                   |                                                                                                                  | 3,                                                                              |
| Renter Occupied Housing Units                                                                                                                                                                   |                                                                                                                          | 406                                                                                      |                                                                                                       | 502                                                                                     |                                                                                                                  |                                                                                 |
| Median Age                                                                                                                                                                                      |                                                                                                                          | 65.0                                                                                     |                                                                                                       | 66.9                                                                                    |                                                                                                                  | (                                                                               |
| Trends: 2015 - 2020 Annual Rate                                                                                                                                                                 |                                                                                                                          | Area                                                                                     |                                                                                                       | State                                                                                   |                                                                                                                  | Natio                                                                           |
| Population                                                                                                                                                                                      |                                                                                                                          | 1.15%                                                                                    |                                                                                                       | 1.05%                                                                                   |                                                                                                                  | 0.                                                                              |
| Households                                                                                                                                                                                      |                                                                                                                          | 1.20%                                                                                    |                                                                                                       | 1.05%                                                                                   |                                                                                                                  | 0.                                                                              |
| Families                                                                                                                                                                                        |                                                                                                                          | 1.06%                                                                                    |                                                                                                       | 0.95%                                                                                   |                                                                                                                  | 0.0                                                                             |
| Owner HHs                                                                                                                                                                                       |                                                                                                                          | 1.17%                                                                                    |                                                                                                       | 0.91%                                                                                   |                                                                                                                  | 0.7                                                                             |
| Median Household Income                                                                                                                                                                         |                                                                                                                          | 2.38%                                                                                    | 20                                                                                                    | 2.89%                                                                                   | 20                                                                                                               | 2.6                                                                             |
| Households by Theory                                                                                                                                                                            |                                                                                                                          |                                                                                          |                                                                                                       | 15                                                                                      |                                                                                                                  | 20                                                                              |
| Households by Income                                                                                                                                                                            |                                                                                                                          |                                                                                          | Number                                                                                                | Percent                                                                                 | Number                                                                                                           | Per                                                                             |
| <\$15,000<br>**********************************                                                                                                                                                 |                                                                                                                          |                                                                                          | 298                                                                                                   | 8.5%                                                                                    | 268                                                                                                              | 7                                                                               |
| \$15,000 - \$24,999                                                                                                                                                                             |                                                                                                                          |                                                                                          | 310                                                                                                   | 8.9%                                                                                    | 221                                                                                                              | 6                                                                               |
| \$25,000 - \$34,999                                                                                                                                                                             |                                                                                                                          |                                                                                          | 256                                                                                                   | 7.3%                                                                                    | 207                                                                                                              | 5                                                                               |
| \$35,000 - \$49,999<br>\$50,000 - \$74,000                                                                                                                                                      |                                                                                                                          |                                                                                          | 327<br>401                                                                                            | 9.4%                                                                                    | 322<br>434                                                                                                       | 8                                                                               |
| \$50,000 - \$74,999<br>\$75,000 - \$00,000                                                                                                                                                      |                                                                                                                          |                                                                                          | 520                                                                                                   | 11.5%                                                                                   |                                                                                                                  | 11<br>15                                                                        |
| \$75,000 - \$99,999<br>\$100,000 - \$149,999                                                                                                                                                    |                                                                                                                          |                                                                                          | 547                                                                                                   | 14.9%<br>15.6%                                                                          | 569<br>666                                                                                                       |                                                                                 |
|                                                                                                                                                                                                 |                                                                                                                          |                                                                                          |                                                                                                       |                                                                                         | 434                                                                                                              | 18                                                                              |
| \$150,000 - \$199,999                                                                                                                                                                           |                                                                                                                          |                                                                                          | 353<br>484                                                                                            | 10.1%<br>13.8%                                                                          | 589                                                                                                              | 11<br>15                                                                        |
| \$200,000+                                                                                                                                                                                      |                                                                                                                          |                                                                                          | 707                                                                                                   | 13.0 /0                                                                                 | 309                                                                                                              | 13                                                                              |
| Median Household Income                                                                                                                                                                         |                                                                                                                          |                                                                                          | \$81,011                                                                                              |                                                                                         | \$91,129                                                                                                         |                                                                                 |
| Average Household Income                                                                                                                                                                        |                                                                                                                          |                                                                                          | \$117,653                                                                                             |                                                                                         | \$133,291                                                                                                        |                                                                                 |
| Per Capita Income                                                                                                                                                                               |                                                                                                                          |                                                                                          | \$61,160                                                                                              |                                                                                         | \$69,430                                                                                                         |                                                                                 |
|                                                                                                                                                                                                 | Census 20                                                                                                                | 10                                                                                       |                                                                                                       | 15                                                                                      |                                                                                                                  | 20                                                                              |
| Population by Age                                                                                                                                                                               | Number                                                                                                                   | Percent                                                                                  | Number                                                                                                | Percent                                                                                 | Number                                                                                                           | Per                                                                             |
| 0 - 4                                                                                                                                                                                           | 85                                                                                                                       | 1.3%                                                                                     | 80                                                                                                    | 1.2%                                                                                    | 78                                                                                                               | 1                                                                               |
| 5 - 9                                                                                                                                                                                           | 153                                                                                                                      | 2.4%                                                                                     | 108                                                                                                   | 1.6%                                                                                    | 104                                                                                                              | 1                                                                               |
| 10 - 14                                                                                                                                                                                         | 171                                                                                                                      | 2.6%                                                                                     |                                                                                                       |                                                                                         | 400                                                                                                              | 1                                                                               |
|                                                                                                                                                                                                 |                                                                                                                          |                                                                                          | 165                                                                                                   | 2.5%                                                                                    | 122                                                                                                              |                                                                                 |
| 15 - 19                                                                                                                                                                                         | 145                                                                                                                      | 2.2%                                                                                     | 165<br>139                                                                                            | 2.5%                                                                                    | 122<br>144                                                                                                       |                                                                                 |
|                                                                                                                                                                                                 |                                                                                                                          |                                                                                          |                                                                                                       |                                                                                         |                                                                                                                  | 2                                                                               |
| 15 - 19                                                                                                                                                                                         | 145                                                                                                                      | 2.2%                                                                                     | 139                                                                                                   | 2.1%                                                                                    | 144                                                                                                              | 2<br>1                                                                          |
| 15 - 19<br>20 - 24                                                                                                                                                                              | 145<br>71                                                                                                                | 2.2%<br>1.1%                                                                             | 139<br>115                                                                                            | 2.1%<br>1.7%                                                                            | 144<br>101                                                                                                       | 2<br>1<br>2                                                                     |
| 15 - 19<br>20 - 24<br>25 - 34                                                                                                                                                                   | 145<br>71<br>149                                                                                                         | 2.2%<br>1.1%<br>2.3%                                                                     | 139<br>115<br>146                                                                                     | 2.1%<br>1.7%<br>2.2%                                                                    | 144<br>101<br>198                                                                                                | 2<br>1<br>2<br>3                                                                |
| 15 - 19<br>20 - 24<br>25 - 34<br>35 - 44                                                                                                                                                        | 145<br>71<br>149<br>339                                                                                                  | 2.2%<br>1.1%<br>2.3%<br>5.2%                                                             | 139<br>115<br>146<br>250                                                                              | 2.1%<br>1.7%<br>2.2%<br>3.7%                                                            | 144<br>101<br>198<br>214                                                                                         | 2<br>1<br>2<br>3<br>6                                                           |
| 15 - 19<br>20 - 24<br>25 - 34<br>35 - 44<br>45 - 54                                                                                                                                             | 145<br>71<br>149<br>339<br>644                                                                                           | 2.2%<br>1.1%<br>2.3%<br>5.2%<br>10.0%                                                    | 139<br>115<br>146<br>250<br>559                                                                       | 2.1%<br>1.7%<br>2.2%<br>3.7%<br>8.3%                                                    | 144<br>101<br>198<br>214<br>469                                                                                  | 2<br>1<br>2<br>3<br>6<br>17                                                     |
| 15 - 19<br>20 - 24<br>25 - 34<br>35 - 44<br>45 - 54<br>55 - 64                                                                                                                                  | 145<br>71<br>149<br>339<br>644<br>1,473                                                                                  | 2.2%<br>1.1%<br>2.3%<br>5.2%<br>10.0%<br>22.8%                                           | 139<br>115<br>146<br>250<br>559<br>1,354                                                              | 2.1%<br>1.7%<br>2.2%<br>3.7%<br>8.3%<br>20.1%                                           | 144<br>101<br>198<br>214<br>469<br>1,253                                                                         | 2<br>1<br>2<br>3<br>6<br>17<br>33                                               |
| 15 - 19<br>20 - 24<br>25 - 34<br>35 - 44<br>45 - 54<br>55 - 64<br>65 - 74                                                                                                                       | 145<br>71<br>149<br>339<br>644<br>1,473                                                                                  | 2.2%<br>1.1%<br>2.3%<br>5.2%<br>10.0%<br>22.8%<br>30.1%                                  | 139<br>115<br>146<br>250<br>559<br>1,354<br>2,234                                                     | 2.1%<br>1.7%<br>2.2%<br>3.7%<br>8.3%<br>20.1%<br>33.2%                                  | 144<br>101<br>198<br>214<br>469<br>1,253<br>2,397                                                                | 2<br>1<br>2<br>3<br>6<br>17<br>33<br>22                                         |
| 15 - 19<br>20 - 24<br>25 - 34<br>35 - 44<br>45 - 54<br>55 - 64<br>65 - 74<br>75 - 84                                                                                                            | 145<br>71<br>149<br>339<br>644<br>1,473<br>1,946<br>1,039                                                                | 2.2%<br>1.1%<br>2.3%<br>5.2%<br>10.0%<br>22.8%<br>30.1%<br>16.1%<br>3.9%                 | 139<br>115<br>146<br>250<br>559<br>1,354<br>2,234<br>1,220<br>356                                     | 2.1%<br>1.7%<br>2.2%<br>3.7%<br>8.3%<br>20.1%<br>33.2%<br>18.1%                         | 144<br>101<br>198<br>214<br>469<br>1,253<br>2,397<br>1,610<br>433                                                | 2<br>1<br>2<br>3<br>6<br>17<br>33<br>22                                         |
| 15 - 19<br>20 - 24<br>25 - 34<br>35 - 44<br>45 - 54<br>55 - 64<br>65 - 74<br>75 - 84                                                                                                            | 145<br>71<br>149<br>339<br>644<br>1,473<br>1,946<br>1,039<br>254                                                         | 2.2%<br>1.1%<br>2.3%<br>5.2%<br>10.0%<br>22.8%<br>30.1%<br>16.1%<br>3.9%                 | 139<br>115<br>146<br>250<br>559<br>1,354<br>2,234<br>1,220<br>356                                     | 2.1%<br>1.7%<br>2.2%<br>3.7%<br>8.3%<br>20.1%<br>33.2%<br>18.1%<br>5.3%                 | 144<br>101<br>198<br>214<br>469<br>1,253<br>2,397<br>1,610<br>433                                                | 2<br>1<br>2<br>3<br>6<br>17<br>33<br>22<br>6                                    |
| 15 - 19<br>20 - 24<br>25 - 34<br>35 - 44<br>45 - 54<br>55 - 64<br>65 - 74<br>75 - 84<br>85+                                                                                                     | 145<br>71<br>149<br>339<br>644<br>1,473<br>1,946<br>1,039<br>254<br>Census 20                                            | 2.2%<br>1.1%<br>2.3%<br>5.2%<br>10.0%<br>22.8%<br>30.1%<br>16.1%<br>3.9%                 | 139<br>115<br>146<br>250<br>559<br>1,354<br>2,234<br>1,220<br>356                                     | 2.1%<br>1.7%<br>2.2%<br>3.7%<br>8.3%<br>20.1%<br>33.2%<br>18.1%<br>5.3%                 | 144<br>101<br>198<br>214<br>469<br>1,253<br>2,397<br>1,610<br>433                                                | 2<br>1<br>2<br>3<br>6<br>17<br>33<br>22<br>6<br><b>120</b><br>Per               |
| 15 - 19 20 - 24 25 - 34 35 - 44 45 - 54 55 - 64 65 - 74 75 - 84 85+  Race and Ethnicity                                                                                                         | 145<br>71<br>149<br>339<br>644<br>1,473<br>1,946<br>1,039<br>254<br><b>Census 20</b><br>Number                           | 2.2% 1.1% 2.3% 5.2% 10.0% 22.8% 30.1% 16.1% 3.9% Percent                                 | 139<br>115<br>146<br>250<br>559<br>1,354<br>2,234<br>1,220<br>356<br><b>20</b><br>Number              | 2.1% 1.7% 2.2% 3.7% 8.3% 20.1% 33.2% 18.1% 5.3% Percent                                 | 144<br>101<br>198<br>214<br>469<br>1,253<br>2,397<br>1,610<br>433<br>20<br>Number                                | 2<br>1<br>2<br>3<br>6<br>17<br>33<br>22<br>6<br><b>220</b><br>Per               |
| 15 - 19 20 - 24 25 - 34 35 - 44 45 - 54 55 - 64 65 - 74 75 - 84 85+  Race and Ethnicity White Alone                                                                                             | 145<br>71<br>149<br>339<br>644<br>1,473<br>1,946<br>1,039<br>254<br><b>Census 20</b><br>Number<br>6,339                  | 2.2% 1.1% 2.3% 5.2% 10.0% 22.8% 30.1% 16.1% 3.9% Percent 98.0%                           | 139<br>115<br>146<br>250<br>559<br>1,354<br>2,234<br>1,220<br>356<br>Number<br>6,571                  | 2.1% 1.7% 2.2% 3.7% 8.3% 20.1% 33.2% 18.1% 5.3% Percent 97.7%                           | 144<br>101<br>198<br>214<br>469<br>1,253<br>2,397<br>1,610<br>433<br>20<br>Number<br>6,933                       | 2<br>1<br>2<br>3<br>6<br>17<br>33<br>22<br>6<br><b>220</b><br>Per<br>97         |
| 15 - 19 20 - 24 25 - 34 35 - 44 45 - 54 55 - 64 65 - 74 75 - 84 85+  Race and Ethnicity White Alone Black Alone                                                                                 | 145<br>71<br>149<br>339<br>644<br>1,473<br>1,946<br>1,039<br>254<br><b>Census 20</b><br>Number<br>6,339<br>40            | 2.2% 1.1% 2.3% 5.2% 10.0% 22.8% 30.1% 16.1% 3.9% Percent 98.0% 0.6%                      | 139<br>115<br>146<br>250<br>559<br>1,354<br>2,234<br>1,220<br>356<br>Number<br>6,571<br>46            | 2.1% 1.7% 2.2% 3.7% 8.3% 20.1% 33.2% 18.1% 5.3%  Percent 97.7% 0.7%                     | 144<br>101<br>198<br>214<br>469<br>1,253<br>2,397<br>1,610<br>433<br>20<br>Number<br>6,933<br>55                 | 2<br>1<br>2<br>3<br>6<br>17<br>33<br>22<br>6<br><b>920</b><br>Per<br>97<br>0    |
| 15 - 19 20 - 24 25 - 34 35 - 44 45 - 54 55 - 64 65 - 74 75 - 84 85+  Race and Ethnicity  White Alone Black Alone American Indian Alone                                                          | 145<br>71<br>149<br>339<br>644<br>1,473<br>1,946<br>1,039<br>254<br><b>Census 20</b><br>Number<br>6,339<br>40<br>6       | 2.2% 1.1% 2.3% 5.2% 10.0% 22.8% 30.1% 16.1% 3.9%  Percent 98.0% 0.6% 0.1%                | 139<br>115<br>146<br>250<br>559<br>1,354<br>2,234<br>1,220<br>356<br>20<br>Number<br>6,571<br>46<br>6 | 2.1% 1.7% 2.2% 3.7% 8.3% 20.1% 33.2% 18.1% 5.3%  Percent 97.7% 0.7% 0.1%                | 144<br>101<br>198<br>214<br>469<br>1,253<br>2,397<br>1,610<br>433<br>20<br>Number<br>6,933<br>55<br>6            | 2<br>1<br>2<br>3<br>6<br>17<br>33<br>22<br>6<br><b>Per</b><br>97<br>0<br>0      |
| 15 - 19 20 - 24 25 - 34 35 - 44 45 - 54 55 - 64 65 - 74 75 - 84 85+  Race and Ethnicity  White Alone Black Alone American Indian Alone Asian Alone                                              | 145<br>71<br>149<br>339<br>644<br>1,473<br>1,946<br>1,039<br>254<br><b>Census 20</b><br>Number<br>6,339<br>40<br>6<br>25 | 2.2% 1.1% 2.3% 5.2% 10.0% 22.8% 30.1% 16.1% 3.9%  Percent 98.0% 0.6% 0.1% 0.4%           | 139<br>115<br>146<br>250<br>559<br>1,354<br>2,234<br>1,220<br>356<br>20<br>Number<br>6,571<br>46<br>6 | 2.1% 1.7% 2.2% 3.7% 8.3% 20.1% 33.2% 18.1% 5.3%  Percent 97.7% 0.7% 0.1% 0.5%           | 144<br>101<br>198<br>214<br>469<br>1,253<br>2,397<br>1,610<br>433<br><b>20</b><br>Number<br>6,933<br>55<br>6     | 2<br>1<br>2<br>3<br>6<br>17<br>33<br>22<br>6<br>220<br>Per<br>97<br>0<br>0      |
| 15 - 19 20 - 24 25 - 34 35 - 44 45 - 54 55 - 64 65 - 74 75 - 84 85+  Race and Ethnicity  White Alone Black Alone American Indian Alone Asian Alone Pacific Islander Alone                       | 145 71 149 339 644 1,473 1,946 1,039 254 Census 20 Number 6,339 40 6 25 1                                                | 2.2% 1.1% 2.3% 5.2% 10.0% 22.8% 30.1% 16.1% 3.9%  Percent 98.0% 0.6% 0.1% 0.4% 0.0%      | 139 115 146 250 559 1,354 2,234 1,220 356 20 Number 6,571 46 6 32 1                                   | 2.1% 1.7% 2.2% 3.7% 8.3% 20.1% 33.2% 18.1% 5.3%  Percent 97.7% 0.7% 0.1% 0.5% 0.0%      | 144<br>101<br>198<br>214<br>469<br>1,253<br>2,397<br>1,610<br>433<br>20<br>Number<br>6,933<br>55<br>6<br>41<br>1 | 2<br>1<br>2<br>3<br>6<br>17<br>33<br>22<br>6<br>220<br>Per<br>97<br>0<br>0<br>0 |
| 15 - 19 20 - 24 25 - 34 35 - 44 45 - 54 55 - 64 65 - 74 75 - 84 85+  Race and Ethnicity  White Alone Black Alone American Indian Alone Asian Alone Pacific Islander Alone Some Other Race Alone | 145 71 149 339 644 1,473 1,946 1,039 254 Census 20 Number 6,339 40 6 25 1                                                | 2.2% 1.1% 2.3% 5.2% 10.0% 22.8% 30.1% 16.1% 3.9%  Percent 98.0% 0.6% 0.1% 0.4% 0.0% 0.3% | 139 115 146 250 559 1,354 2,234 1,220 356 20 Number 6,571 46 6 32 1 18                                | 2.1% 1.7% 2.2% 3.7% 8.3% 20.1% 33.2% 18.1% 5.3%  Percent 97.7% 0.7% 0.1% 0.5% 0.0% 0.3% | 144 101 198 214 469 1,253 2,397 1,610 433 20 Number 6,933 55 6 41 1                                              | 2<br>1<br>2<br>3<br>6<br>17<br>33<br>22                                         |
| 15 - 19 20 - 24 25 - 34 35 - 44 45 - 54 55 - 64 65 - 74 75 - 84 85+  Race and Ethnicity  White Alone Black Alone American Indian Alone Asian Alone Pacific Islander Alone Some Other Race Alone | 145 71 149 339 644 1,473 1,946 1,039 254 Census 20 Number 6,339 40 6 25 1                                                | 2.2% 1.1% 2.3% 5.2% 10.0% 22.8% 30.1% 16.1% 3.9%  Percent 98.0% 0.6% 0.1% 0.4% 0.0% 0.3% | 139 115 146 250 559 1,354 2,234 1,220 356 20 Number 6,571 46 6 32 1 18                                | 2.1% 1.7% 2.2% 3.7% 8.3% 20.1% 33.2% 18.1% 5.3%  Percent 97.7% 0.7% 0.1% 0.5% 0.0% 0.3% | 144 101 198 214 469 1,253 2,397 1,610 433 20 Number 6,933 55 6 41 1                                              | <b>20</b>                                                                       |

## Population by Age