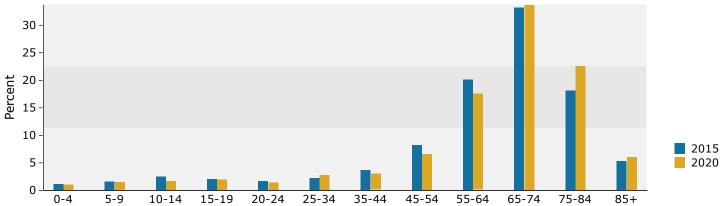

# Demographic and Income Profile

Sanibel City, FL Sanibel City, FL (1263700)

Geography: Place

Prepared by Esri

| Summary                                                                                                                                                                                         | Cer                                                                                                                      | sus 2010                                                                                 |                                                                                                       | 2015                                                                                    |                                                                                                                  | 20                                                                              |
|-------------------------------------------------------------------------------------------------------------------------------------------------------------------------------------------------|--------------------------------------------------------------------------------------------------------------------------|------------------------------------------------------------------------------------------|-------------------------------------------------------------------------------------------------------|-----------------------------------------------------------------------------------------|------------------------------------------------------------------------------------------------------------------|---------------------------------------------------------------------------------|
| Population                                                                                                                                                                                      |                                                                                                                          | 6,469                                                                                    |                                                                                                       | 6,726                                                                                   |                                                                                                                  | 7,                                                                              |
| Households                                                                                                                                                                                      |                                                                                                                          | 3,359                                                                                    |                                                                                                       | 3,496                                                                                   |                                                                                                                  | 3,                                                                              |
| Families                                                                                                                                                                                        |                                                                                                                          | 2,273                                                                                    |                                                                                                       | 2,342                                                                                   |                                                                                                                  | 2,                                                                              |
| Average Household Size                                                                                                                                                                          |                                                                                                                          | 1.92                                                                                     |                                                                                                       | 1.92                                                                                    |                                                                                                                  |                                                                                 |
| Owner Occupied Housing Units                                                                                                                                                                    |                                                                                                                          | 2,953                                                                                    |                                                                                                       | 2,994                                                                                   |                                                                                                                  | 3,                                                                              |
| Renter Occupied Housing Units                                                                                                                                                                   |                                                                                                                          | 406                                                                                      |                                                                                                       | 502                                                                                     |                                                                                                                  |                                                                                 |
| Median Age                                                                                                                                                                                      |                                                                                                                          | 65.0                                                                                     |                                                                                                       | 66.9                                                                                    |                                                                                                                  | (                                                                               |
| Trends: 2015 - 2020 Annual Rate                                                                                                                                                                 |                                                                                                                          | Area                                                                                     |                                                                                                       | State                                                                                   |                                                                                                                  | Natio                                                                           |
| Population                                                                                                                                                                                      |                                                                                                                          | 1.15%                                                                                    |                                                                                                       | 1.05%                                                                                   |                                                                                                                  | 0.                                                                              |
| Households                                                                                                                                                                                      |                                                                                                                          | 1.20%                                                                                    |                                                                                                       | 1.05%                                                                                   |                                                                                                                  | 0.                                                                              |
| Families                                                                                                                                                                                        |                                                                                                                          | 1.06%                                                                                    |                                                                                                       | 0.95%                                                                                   |                                                                                                                  | 0.0                                                                             |
| Owner HHs                                                                                                                                                                                       |                                                                                                                          | 1.17%                                                                                    |                                                                                                       | 0.91%                                                                                   |                                                                                                                  | 0.7                                                                             |
| Median Household Income                                                                                                                                                                         |                                                                                                                          | 2.38%                                                                                    | 20                                                                                                    | 2.89%                                                                                   | 20                                                                                                               | 2.6                                                                             |
| Households by Theory                                                                                                                                                                            |                                                                                                                          |                                                                                          |                                                                                                       | 15                                                                                      |                                                                                                                  | 20                                                                              |
| Households by Income                                                                                                                                                                            |                                                                                                                          |                                                                                          | Number                                                                                                | Percent                                                                                 | Number                                                                                                           | Per                                                                             |
| <\$15,000<br>**********************************                                                                                                                                                 |                                                                                                                          |                                                                                          | 298                                                                                                   | 8.5%                                                                                    | 268                                                                                                              | 7                                                                               |
| \$15,000 - \$24,999                                                                                                                                                                             |                                                                                                                          |                                                                                          | 310                                                                                                   | 8.9%                                                                                    | 221                                                                                                              | 6                                                                               |
| \$25,000 - \$34,999                                                                                                                                                                             |                                                                                                                          |                                                                                          | 256                                                                                                   | 7.3%                                                                                    | 207                                                                                                              | 5                                                                               |
| \$35,000 - \$49,999<br>\$50,000 - \$74,000                                                                                                                                                      |                                                                                                                          |                                                                                          | 327<br>401                                                                                            | 9.4%                                                                                    | 322<br>434                                                                                                       | 8                                                                               |
| \$50,000 - \$74,999<br>\$75,000 - \$00,000                                                                                                                                                      |                                                                                                                          |                                                                                          | 520                                                                                                   | 11.5%                                                                                   |                                                                                                                  | 11<br>15                                                                        |
| \$75,000 - \$99,999<br>\$100,000 - \$149,999                                                                                                                                                    |                                                                                                                          |                                                                                          | 547                                                                                                   | 14.9%<br>15.6%                                                                          | 569<br>666                                                                                                       |                                                                                 |
|                                                                                                                                                                                                 |                                                                                                                          |                                                                                          |                                                                                                       |                                                                                         | 434                                                                                                              | 18                                                                              |
| \$150,000 - \$199,999                                                                                                                                                                           |                                                                                                                          |                                                                                          | 353<br>484                                                                                            | 10.1%<br>13.8%                                                                          | 589                                                                                                              | 11<br>15                                                                        |
| \$200,000+                                                                                                                                                                                      |                                                                                                                          |                                                                                          | 707                                                                                                   | 13.0 /0                                                                                 | 309                                                                                                              | 13                                                                              |
| Median Household Income                                                                                                                                                                         |                                                                                                                          |                                                                                          | \$81,011                                                                                              |                                                                                         | \$91,129                                                                                                         |                                                                                 |
| Average Household Income                                                                                                                                                                        |                                                                                                                          |                                                                                          | \$117,653                                                                                             |                                                                                         | \$133,291                                                                                                        |                                                                                 |
| Per Capita Income                                                                                                                                                                               |                                                                                                                          |                                                                                          | \$61,160                                                                                              |                                                                                         | \$69,430                                                                                                         |                                                                                 |
|                                                                                                                                                                                                 | Census 20                                                                                                                | 10                                                                                       |                                                                                                       | 15                                                                                      |                                                                                                                  | 20                                                                              |
| Population by Age                                                                                                                                                                               | Number                                                                                                                   | Percent                                                                                  | Number                                                                                                | Percent                                                                                 | Number                                                                                                           | Per                                                                             |
| 0 - 4                                                                                                                                                                                           | 85                                                                                                                       | 1.3%                                                                                     | 80                                                                                                    | 1.2%                                                                                    | 78                                                                                                               | 1                                                                               |
| 5 - 9                                                                                                                                                                                           | 153                                                                                                                      | 2.4%                                                                                     | 108                                                                                                   | 1.6%                                                                                    | 104                                                                                                              | 1                                                                               |
| 10 - 14                                                                                                                                                                                         | 171                                                                                                                      | 2.6%                                                                                     |                                                                                                       |                                                                                         | 400                                                                                                              | 1                                                                               |
|                                                                                                                                                                                                 |                                                                                                                          |                                                                                          | 165                                                                                                   | 2.5%                                                                                    | 122                                                                                                              |                                                                                 |
| 15 - 19                                                                                                                                                                                         | 145                                                                                                                      | 2.2%                                                                                     | 165<br>139                                                                                            | 2.5%                                                                                    | 122<br>144                                                                                                       |                                                                                 |
|                                                                                                                                                                                                 |                                                                                                                          |                                                                                          |                                                                                                       |                                                                                         |                                                                                                                  | 2                                                                               |
| 15 - 19                                                                                                                                                                                         | 145                                                                                                                      | 2.2%                                                                                     | 139                                                                                                   | 2.1%                                                                                    | 144                                                                                                              | 2<br>1                                                                          |
| 15 - 19<br>20 - 24                                                                                                                                                                              | 145<br>71                                                                                                                | 2.2%<br>1.1%                                                                             | 139<br>115                                                                                            | 2.1%<br>1.7%                                                                            | 144<br>101                                                                                                       | 2<br>1<br>2                                                                     |
| 15 - 19<br>20 - 24<br>25 - 34                                                                                                                                                                   | 145<br>71<br>149                                                                                                         | 2.2%<br>1.1%<br>2.3%                                                                     | 139<br>115<br>146                                                                                     | 2.1%<br>1.7%<br>2.2%                                                                    | 144<br>101<br>198                                                                                                | 2<br>1<br>2<br>3                                                                |
| 15 - 19<br>20 - 24<br>25 - 34<br>35 - 44                                                                                                                                                        | 145<br>71<br>149<br>339                                                                                                  | 2.2%<br>1.1%<br>2.3%<br>5.2%                                                             | 139<br>115<br>146<br>250                                                                              | 2.1%<br>1.7%<br>2.2%<br>3.7%                                                            | 144<br>101<br>198<br>214                                                                                         | 2<br>1<br>2<br>3<br>6                                                           |
| 15 - 19<br>20 - 24<br>25 - 34<br>35 - 44<br>45 - 54                                                                                                                                             | 145<br>71<br>149<br>339<br>644                                                                                           | 2.2%<br>1.1%<br>2.3%<br>5.2%<br>10.0%                                                    | 139<br>115<br>146<br>250<br>559                                                                       | 2.1%<br>1.7%<br>2.2%<br>3.7%<br>8.3%                                                    | 144<br>101<br>198<br>214<br>469                                                                                  | 2<br>1<br>2<br>3<br>6<br>17                                                     |
| 15 - 19<br>20 - 24<br>25 - 34<br>35 - 44<br>45 - 54<br>55 - 64                                                                                                                                  | 145<br>71<br>149<br>339<br>644<br>1,473                                                                                  | 2.2%<br>1.1%<br>2.3%<br>5.2%<br>10.0%<br>22.8%                                           | 139<br>115<br>146<br>250<br>559<br>1,354                                                              | 2.1%<br>1.7%<br>2.2%<br>3.7%<br>8.3%<br>20.1%                                           | 144<br>101<br>198<br>214<br>469<br>1,253                                                                         | 2<br>1<br>2<br>3<br>6<br>17<br>33                                               |
| 15 - 19<br>20 - 24<br>25 - 34<br>35 - 44<br>45 - 54<br>55 - 64<br>65 - 74                                                                                                                       | 145<br>71<br>149<br>339<br>644<br>1,473                                                                                  | 2.2%<br>1.1%<br>2.3%<br>5.2%<br>10.0%<br>22.8%<br>30.1%                                  | 139<br>115<br>146<br>250<br>559<br>1,354<br>2,234                                                     | 2.1%<br>1.7%<br>2.2%<br>3.7%<br>8.3%<br>20.1%<br>33.2%                                  | 144<br>101<br>198<br>214<br>469<br>1,253<br>2,397                                                                | 2<br>1<br>2<br>3<br>6<br>17<br>33<br>22                                         |
| 15 - 19<br>20 - 24<br>25 - 34<br>35 - 44<br>45 - 54<br>55 - 64<br>65 - 74<br>75 - 84                                                                                                            | 145<br>71<br>149<br>339<br>644<br>1,473<br>1,946<br>1,039                                                                | 2.2%<br>1.1%<br>2.3%<br>5.2%<br>10.0%<br>22.8%<br>30.1%<br>16.1%<br>3.9%                 | 139<br>115<br>146<br>250<br>559<br>1,354<br>2,234<br>1,220<br>356                                     | 2.1%<br>1.7%<br>2.2%<br>3.7%<br>8.3%<br>20.1%<br>33.2%<br>18.1%                         | 144<br>101<br>198<br>214<br>469<br>1,253<br>2,397<br>1,610<br>433                                                | 2<br>1<br>2<br>3<br>6<br>17<br>33<br>22                                         |
| 15 - 19<br>20 - 24<br>25 - 34<br>35 - 44<br>45 - 54<br>55 - 64<br>65 - 74<br>75 - 84                                                                                                            | 145<br>71<br>149<br>339<br>644<br>1,473<br>1,946<br>1,039<br>254                                                         | 2.2%<br>1.1%<br>2.3%<br>5.2%<br>10.0%<br>22.8%<br>30.1%<br>16.1%<br>3.9%                 | 139<br>115<br>146<br>250<br>559<br>1,354<br>2,234<br>1,220<br>356                                     | 2.1%<br>1.7%<br>2.2%<br>3.7%<br>8.3%<br>20.1%<br>33.2%<br>18.1%<br>5.3%                 | 144<br>101<br>198<br>214<br>469<br>1,253<br>2,397<br>1,610<br>433                                                | 2<br>1<br>2<br>3<br>6<br>17<br>33<br>22<br>6                                    |
| 15 - 19<br>20 - 24<br>25 - 34<br>35 - 44<br>45 - 54<br>55 - 64<br>65 - 74<br>75 - 84<br>85+                                                                                                     | 145<br>71<br>149<br>339<br>644<br>1,473<br>1,946<br>1,039<br>254<br>Census 20                                            | 2.2%<br>1.1%<br>2.3%<br>5.2%<br>10.0%<br>22.8%<br>30.1%<br>16.1%<br>3.9%                 | 139<br>115<br>146<br>250<br>559<br>1,354<br>2,234<br>1,220<br>356                                     | 2.1%<br>1.7%<br>2.2%<br>3.7%<br>8.3%<br>20.1%<br>33.2%<br>18.1%<br>5.3%                 | 144<br>101<br>198<br>214<br>469<br>1,253<br>2,397<br>1,610<br>433                                                | 2<br>1<br>2<br>3<br>6<br>17<br>33<br>22<br>6<br><b>120</b><br>Per               |
| 15 - 19 20 - 24 25 - 34 35 - 44 45 - 54 55 - 64 65 - 74 75 - 84 85+  Race and Ethnicity                                                                                                         | 145<br>71<br>149<br>339<br>644<br>1,473<br>1,946<br>1,039<br>254<br><b>Census 20</b><br>Number                           | 2.2% 1.1% 2.3% 5.2% 10.0% 22.8% 30.1% 16.1% 3.9% Percent                                 | 139<br>115<br>146<br>250<br>559<br>1,354<br>2,234<br>1,220<br>356<br><b>20</b><br>Number              | 2.1% 1.7% 2.2% 3.7% 8.3% 20.1% 33.2% 18.1% 5.3% Percent                                 | 144<br>101<br>198<br>214<br>469<br>1,253<br>2,397<br>1,610<br>433<br>20<br>Number                                | 2<br>1<br>2<br>3<br>6<br>17<br>33<br>22<br>6<br><b>220</b><br>Per               |
| 15 - 19 20 - 24 25 - 34 35 - 44 45 - 54 55 - 64 65 - 74 75 - 84 85+  Race and Ethnicity White Alone                                                                                             | 145<br>71<br>149<br>339<br>644<br>1,473<br>1,946<br>1,039<br>254<br><b>Census 20</b><br>Number<br>6,339                  | 2.2% 1.1% 2.3% 5.2% 10.0% 22.8% 30.1% 16.1% 3.9% Percent 98.0%                           | 139<br>115<br>146<br>250<br>559<br>1,354<br>2,234<br>1,220<br>356<br>Number<br>6,571                  | 2.1% 1.7% 2.2% 3.7% 8.3% 20.1% 33.2% 18.1% 5.3% Percent 97.7%                           | 144<br>101<br>198<br>214<br>469<br>1,253<br>2,397<br>1,610<br>433<br>20<br>Number<br>6,933                       | 2<br>1<br>2<br>3<br>6<br>17<br>33<br>22<br>6<br><b>220</b><br>Per<br>97         |
| 15 - 19 20 - 24 25 - 34 35 - 44 45 - 54 55 - 64 65 - 74 75 - 84 85+  Race and Ethnicity White Alone Black Alone                                                                                 | 145<br>71<br>149<br>339<br>644<br>1,473<br>1,946<br>1,039<br>254<br><b>Census 20</b><br>Number<br>6,339<br>40            | 2.2% 1.1% 2.3% 5.2% 10.0% 22.8% 30.1% 16.1% 3.9% Percent 98.0% 0.6%                      | 139<br>115<br>146<br>250<br>559<br>1,354<br>2,234<br>1,220<br>356<br>Number<br>6,571<br>46            | 2.1% 1.7% 2.2% 3.7% 8.3% 20.1% 33.2% 18.1% 5.3%  Percent 97.7% 0.7%                     | 144<br>101<br>198<br>214<br>469<br>1,253<br>2,397<br>1,610<br>433<br>20<br>Number<br>6,933<br>55                 | 2<br>1<br>2<br>3<br>6<br>17<br>33<br>22<br>6<br><b>920</b><br>Per<br>97<br>0    |
| 15 - 19 20 - 24 25 - 34 35 - 44 45 - 54 55 - 64 65 - 74 75 - 84 85+  Race and Ethnicity  White Alone Black Alone American Indian Alone                                                          | 145<br>71<br>149<br>339<br>644<br>1,473<br>1,946<br>1,039<br>254<br><b>Census 20</b><br>Number<br>6,339<br>40<br>6       | 2.2% 1.1% 2.3% 5.2% 10.0% 22.8% 30.1% 16.1% 3.9%  Percent 98.0% 0.6% 0.1%                | 139<br>115<br>146<br>250<br>559<br>1,354<br>2,234<br>1,220<br>356<br>20<br>Number<br>6,571<br>46<br>6 | 2.1% 1.7% 2.2% 3.7% 8.3% 20.1% 33.2% 18.1% 5.3%  Percent 97.7% 0.7% 0.1%                | 144<br>101<br>198<br>214<br>469<br>1,253<br>2,397<br>1,610<br>433<br>20<br>Number<br>6,933<br>55<br>6            | 2<br>1<br>2<br>3<br>6<br>17<br>33<br>22<br>6<br><b>Per</b><br>97<br>0<br>0      |
| 15 - 19 20 - 24 25 - 34 35 - 44 45 - 54 55 - 64 65 - 74 75 - 84 85+  Race and Ethnicity  White Alone Black Alone American Indian Alone Asian Alone                                              | 145<br>71<br>149<br>339<br>644<br>1,473<br>1,946<br>1,039<br>254<br><b>Census 20</b><br>Number<br>6,339<br>40<br>6<br>25 | 2.2% 1.1% 2.3% 5.2% 10.0% 22.8% 30.1% 16.1% 3.9%  Percent 98.0% 0.6% 0.1% 0.4%           | 139<br>115<br>146<br>250<br>559<br>1,354<br>2,234<br>1,220<br>356<br>20<br>Number<br>6,571<br>46<br>6 | 2.1% 1.7% 2.2% 3.7% 8.3% 20.1% 33.2% 18.1% 5.3%  Percent 97.7% 0.7% 0.1% 0.5%           | 144<br>101<br>198<br>214<br>469<br>1,253<br>2,397<br>1,610<br>433<br><b>20</b><br>Number<br>6,933<br>55<br>6     | 2<br>1<br>2<br>3<br>6<br>17<br>33<br>22<br>6<br>220<br>Per<br>97<br>0<br>0      |
| 15 - 19 20 - 24 25 - 34 35 - 44 45 - 54 55 - 64 65 - 74 75 - 84 85+  Race and Ethnicity  White Alone Black Alone American Indian Alone Asian Alone Pacific Islander Alone                       | 145 71 149 339 644 1,473 1,946 1,039 254 Census 20 Number 6,339 40 6 25 1                                                | 2.2% 1.1% 2.3% 5.2% 10.0% 22.8% 30.1% 16.1% 3.9%  Percent 98.0% 0.6% 0.1% 0.4% 0.0%      | 139 115 146 250 559 1,354 2,234 1,220 356 20 Number 6,571 46 6 32 1                                   | 2.1% 1.7% 2.2% 3.7% 8.3% 20.1% 33.2% 18.1% 5.3%  Percent 97.7% 0.7% 0.1% 0.5% 0.0%      | 144<br>101<br>198<br>214<br>469<br>1,253<br>2,397<br>1,610<br>433<br>20<br>Number<br>6,933<br>55<br>6<br>41<br>1 | 2<br>1<br>2<br>3<br>6<br>17<br>33<br>22<br>6<br>220<br>Per<br>97<br>0<br>0<br>0 |
| 15 - 19 20 - 24 25 - 34 35 - 44 45 - 54 55 - 64 65 - 74 75 - 84 85+  Race and Ethnicity  White Alone Black Alone American Indian Alone Asian Alone Pacific Islander Alone Some Other Race Alone | 145 71 149 339 644 1,473 1,946 1,039 254 Census 20 Number 6,339 40 6 25 1                                                | 2.2% 1.1% 2.3% 5.2% 10.0% 22.8% 30.1% 16.1% 3.9%  Percent 98.0% 0.6% 0.1% 0.4% 0.0% 0.3% | 139 115 146 250 559 1,354 2,234 1,220 356 20 Number 6,571 46 6 32 1 18                                | 2.1% 1.7% 2.2% 3.7% 8.3% 20.1% 33.2% 18.1% 5.3%  Percent 97.7% 0.7% 0.1% 0.5% 0.0% 0.3% | 144 101 198 214 469 1,253 2,397 1,610 433 20 Number 6,933 55 6 41 1                                              | 2<br>1<br>2<br>3<br>6<br>17<br>33<br>22                                         |
| 15 - 19 20 - 24 25 - 34 35 - 44 45 - 54 55 - 64 65 - 74 75 - 84 85+  Race and Ethnicity  White Alone Black Alone American Indian Alone Asian Alone Pacific Islander Alone Some Other Race Alone | 145 71 149 339 644 1,473 1,946 1,039 254 Census 20 Number 6,339 40 6 25 1                                                | 2.2% 1.1% 2.3% 5.2% 10.0% 22.8% 30.1% 16.1% 3.9%  Percent 98.0% 0.6% 0.1% 0.4% 0.0% 0.3% | 139 115 146 250 559 1,354 2,234 1,220 356 20 Number 6,571 46 6 32 1 18                                | 2.1% 1.7% 2.2% 3.7% 8.3% 20.1% 33.2% 18.1% 5.3%  Percent 97.7% 0.7% 0.1% 0.5% 0.0% 0.3% | 144 101 198 214 469 1,253 2,397 1,610 433 20 Number 6,933 55 6 41 1                                              | <b>20</b>                                                                       |

#### 2015 Household Income