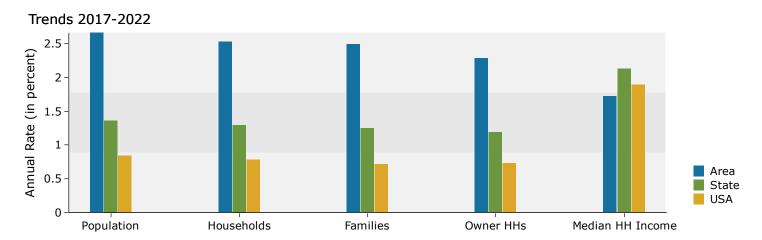

Lehigh Acres Prepared by Esri

Area: 96.91 square miles

| Census 2010 Summary           |          |
|-------------------------------|----------|
| Population                    | 87,046   |
| Households                    | 29,302   |
| Families                      | 22,088   |
| Average Household Size        | 2.96     |
| Owner Occupied Housing Units  | 18,965   |
| Renter Occupied Housing Units | 10,337   |
| Median Age                    | 32.5     |
|                               |          |
| 2017 Summary                  |          |
| Population                    | 104,993  |
| Households                    | 34,727   |
| Families                      | 26,062   |
| Average Household Size        | 3.02     |
| Owner Occupied Housing Units  | 20,772   |
| Renter Occupied Housing Units | 13,955   |
| Median Age                    | 33.5     |
| Median Household Income       | \$49,915 |
| Average Household Income      | \$61,760 |
| 2022 Summary                  |          |
| Population                    | 119,699  |
| Households                    | 39,357   |
| Families                      | 29,470   |
| Average Household Size        | 3.04     |
| Owner Occupied Housing Units  | 23,255   |
| Renter Occupied Housing Units | 16,102   |
| Median Age                    | 33.3     |
| Median Household Income       | \$54,350 |
| Average Household Income      | \$70,847 |
| Trends: 2017-2022 Annual Rate |          |
| Population                    | 2.66%    |
| Households                    | 2.53%    |
| Families                      | 2.49%    |
| Owner Households              | 2.28%    |
| Median Household Income       | 1.72%    |