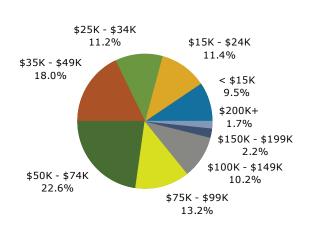

Lehigh Acres Area: 96.91 square miles Prepared by Esri

| 2017 Households by Income                  | Number               | Percent |
|--------------------------------------------|----------------------|---------|
| <\$15,000                                  | 3,293                | 9.5%    |
| \$15,000 - \$24,999                        | 3,971                | 11.4%   |
| \$25,000 - \$34,999                        | 3,879                | 11.2%   |
| \$35,000 - \$49,999                        | 6,246                | 18.0%   |
| \$50,000 - \$74,999                        | 7,852                | 22.6%   |
| \$75,000 - \$99,999                        | 4,592                | 13.2%   |
| \$100,000 - \$149,999                      | 3,535                | 10.2%   |
| \$150,000 - \$199,999                      | 770                  | 2.2%    |
| \$200,000+                                 | 589                  | 1.7%    |
| Median Household Income                    | \$49,915             |         |
|                                            |                      |         |
| Average Household Income                   | \$61,760<br>#20,523  |         |
| Per Capita Income                          | \$20,533             |         |
| 2022 Households by Income                  | Number               | Percent |
| <\$15,000                                  | 3,575                | 9.1%    |
| \$15,000 - \$24,999                        | 4,071                | 10.3%   |
| \$25,000 - \$34,999                        | 3,777                | 9.6%    |
| \$35,000 - \$49,999                        | 6,085                | 15.5%   |
| \$50,000 - \$74,999                        | 8,710                | 22.1%   |
| \$75,000 - \$99,999                        | 6,223                | 15.8%   |
| \$100,000 - \$149,999                      | 4,905                | 12.5%   |
| \$150,000 - \$199,999                      | 1,128                | 2.9%    |
| \$200,000+                                 | 883                  | 2.2%    |
| Madian Hawahald Tagana                     | AE4 2E0              |         |
| Median Household Income                    | \$54,350<br>\$70,847 |         |
|                                            | ¢ /N Q/I /           |         |
| Average Household Income Per Capita Income | \$23,400             |         |

### 2017 Household Income