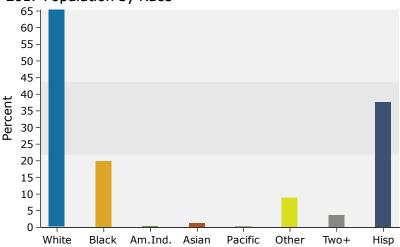

Lehigh Acres Area: 96.91 square miles Prepared by Esri

| 2010 Race and Ethnicity    | Number | Percent |
|----------------------------|--------|---------|
| White Alone                | 58,982 | 67.8%   |
| Black Alone                | 16,599 | 19.1%   |
| American Indian Alone      | 365    | 0.4%    |
| Asian Alone                | 1,071  | 1.2%    |
| Pacific Islander Alone     | 65     | 0.1%    |
| Some Other Race Alone      | 7,128  | 8.2%    |
| Two or More Races          | 2,836  | 3.3%    |
| Hispanic Origin (Any Race) | 29,634 | 34.0%   |
|                            |        |         |
| 2017 Race and Ethnicity    | Number | Percent |
| White Alone                | 68,603 | 65.3%   |
| Black Alone                | 21,002 | 20.0%   |
| American Indian Alone      | 417    | 0.4%    |
| Asian Alone                | 1,467  | 1.4%    |
| Pacific Islander Alone     | 81     | 0.1%    |
| Some Other Race Alone      | 9,576  | 9.1%    |
| Two or More Races          | 3,847  | 3.7%    |
| Hispanic Origin (Any Race) | 39,626 | 37.7%   |
|                            |        |         |
| 2022 Race and Ethnicity    | Number | Percent |
| White Alone                | 75,321 | 62.9%   |
| Black Alone                | 25,129 | 21.0%   |
| American Indian Alone      | 467    | 0.4%    |
| Asian Alone                | 1,872  | 1.6%    |
| Pacific Islander Alone     | 93     | 0.1%    |
| Some Other Race Alone      | 12,026 | 10.0%   |
| Two or More Races          | 4,791  | 4.0%    |
| Hispanic Origin (Any Race) | 48,284 | 40.3%   |
|                            |        |         |