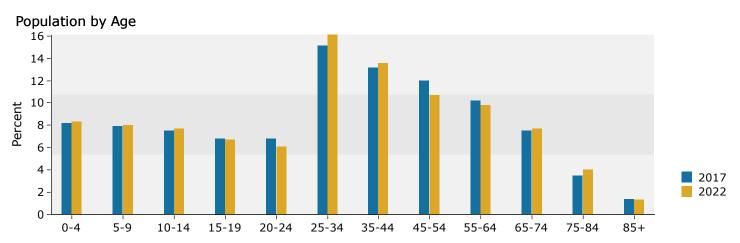

Data Note: Income is expressed in current dollars.

Lehigh Acres Area: 96.91 square miles Prepared by Esri

| 2010 Population by Age  | Number         | Percent      |
|-------------------------|----------------|--------------|
| Age 0 - 4               | 7,530          | 8.7%         |
| Age 5 - 9               | 7,334          | 8.4%         |
| Age 10 - 14             | 7,236          | 8.3%         |
| Age 15 - 19             | 6,486          | 7.5%         |
| Age 20 - 24             | 5,567          | 6.4%         |
| Age 25 - 34             | 12,531         | 14.4%        |
| Age 35 - 44             | 12,279         | 14.1%        |
| Age 45 - 54             | 11,069         | 12.7%        |
| Age 55 - 64             | 7,954          | 9.1%         |
| Age 65 - 74             | 5,107          | 5.9%         |
| Age 75 - 84             | 2,897          | 3.3%         |
| Age 85+                 | 1,052          | 1.2%         |
|                         |                |              |
| 2017 Population by Age  | Number         | Percent      |
| Age 0 - 4               | 8,563          | 8.2%         |
| Age 5 - 9               | 8,328          | 7.9%         |
| Age 10 - 14             | 7,911          | 7.5%         |
| Age 15 - 19             | 7,134          | 6.8%         |
| Age 20 - 24             | 7,125          | 6.8%         |
| Age 25 - 34             | 15,822         | 15.1%        |
| Age 35 - 44             | 13,808         | 13.2%        |
| Age 45 - 54             | 12,548         | 12.0%        |
| Age 55 - 64             | 10,679         | 10.2%        |
| Age 65 - 74             | 7,906          | 7.5%         |
| Age 75 - 84             | 3,721          | 3.5%         |
| Age 85+                 | 1,448          | 1.4%         |
| 2022 Population by Age  | Number         | Percent      |
| Age 0 - 4               | 9,917          | 8.3%         |
| Age 5 - 9               | 9,539          | 8.0%         |
| Age 10 - 14             | 9,176          | 7.7%         |
| Age 10 - 14 Age 15 - 19 | 8,042          | 6.7%         |
| Age 20 - 24             | 7,294          | 6.1%         |
| Age 25 - 34             | 19,217         | 16.1%        |
| Age 35 - 44             | 16,336         | 13.6%        |
| Age 45 - 54             | 12,835         | 10.7%        |
| Age 55 - 64             | 11,775         | 9.8%         |
| Age 65 - 74             | 9,201          | 9.8%<br>7.7% |
| Age 75 - 84             | 9,201<br>4,754 | 4.0%         |
| Age 85+                 | 1,612          | 1.3%         |
| Aye out                 | 1,012          | 1.5%         |