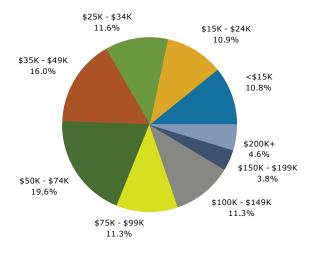

## 2016 Household Income

2016 Population by Race

<sup>2016</sup> Percent Hispanic Origin: 20.7%