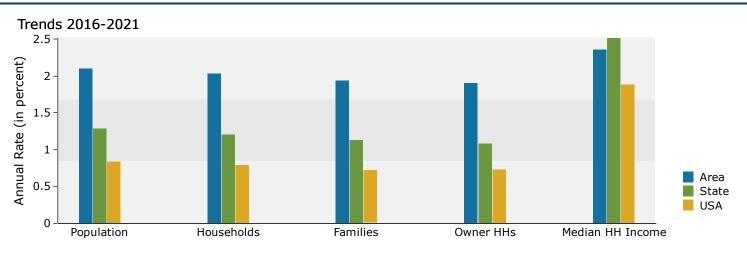

## Demographic and Income Profile

Lee County, FL Lee County, FL (12071) Geography: County Prepared by Esri

| 618,754<br>259,818<br>171,026<br>2.35<br>184,477<br>75,341<br>45.6<br><b>Area</b><br>2.10%<br>2.03%<br>1.94%<br>1.90%<br>2.36% | Number<br>30,950<br>31,174<br>33,106<br>45,689<br>55,922<br>32,365<br>32,171<br>10,938<br>13,261<br>\$50,542<br>\$72,960<br>\$30,809 | 685,683<br>285,576<br>186,491<br>2.37<br>190,702<br>94,874<br>47.4<br><b>State</b><br>1.29%<br>1.21%<br>1.13%<br>1.09%<br>2.52%<br><b>2016</b><br>Percent<br>10.8%<br>10.9%<br>11.6%<br>16.0%<br>19.6%<br>11.3%<br>3.8%<br>4.6%            | Number<br>34,301<br>39,175<br>25,201<br>35,092<br>66,280<br>41,820<br>42,245<br>15,069<br>16,559<br>\$56,782<br>\$56,782<br>\$81,007                                                                                              | 76<br>31<br>20<br>10<br><b>Nat</b><br>0<br>0<br>0<br>0<br>0<br>0<br>1<br><b>D21</b><br>Pe<br>1<br>1<br>1<br>1<br>2<br>1<br>1                                                                                                                                       |
|--------------------------------------------------------------------------------------------------------------------------------|--------------------------------------------------------------------------------------------------------------------------------------|--------------------------------------------------------------------------------------------------------------------------------------------------------------------------------------------------------------------------------------------|-----------------------------------------------------------------------------------------------------------------------------------------------------------------------------------------------------------------------------------|--------------------------------------------------------------------------------------------------------------------------------------------------------------------------------------------------------------------------------------------------------------------|
| 171,026<br>2.35<br>184,477<br>75,341<br>45.6<br><b>Area</b><br>2.10%<br>2.03%<br>1.94%<br>1.90%<br>2.36%                       | 30,950<br>31,174<br>33,106<br>45,689<br>55,922<br>32,365<br>32,171<br>10,938<br>13,261<br>\$50,542<br>\$72,960                       | 186,491<br>2.37<br>190,702<br>94,874<br>47.4<br><b>State</b><br>1.29%<br>1.21%<br>1.13%<br>1.09%<br>2.52%<br><b>2016</b><br>Percent<br>10.8%<br>10.9%<br>11.6%<br>10.9%<br>11.6%<br>19.6%<br>11.3%<br>11.3%<br>3.8%                        | Number<br>34,301<br>39,175<br>25,201<br>35,092<br>66,280<br>41,820<br>42,245<br>15,069<br>16,559<br>\$56,782<br>\$56,782<br>\$81,007                                                                                              | 200<br>100<br>Nat<br>C<br>C<br>C<br>C<br>C<br>C<br>C<br>C<br>C<br>C<br>C<br>C<br>C<br>C<br>C<br>C<br>C<br>C<br>C                                                                                                                                                   |
| 2.35<br>184,477<br>75,341<br>45.6<br><b>Area</b><br>2.10%<br>2.03%<br>1.94%<br>1.90%<br>2.36%                                  | 30,950<br>31,174<br>33,106<br>45,689<br>55,922<br>32,365<br>32,171<br>10,938<br>13,261<br>\$50,542<br>\$72,960                       | 2.37<br>190,702<br>94,874<br>47.4<br><b>State</b><br>1.29%<br>1.21%<br>1.3%<br>2.52%<br><b>2016</b><br>Percent<br>10.8%<br>10.9%<br>11.6%<br>16.0%<br>19.6%<br>11.3%<br>11.3%                                                              | Number<br>34,301<br>39,175<br>25,201<br>35,092<br>66,280<br>41,820<br>42,245<br>15,069<br>16,559<br>\$56,782<br>\$56,782<br>\$81,007                                                                                              | 20<br>10<br>Nai<br>(<br>(<br>(<br>(<br>(<br>(<br>(<br>(<br>(<br>(<br>(<br>(<br>(<br>(<br>(<br>(<br>(<br>(<br>(                                                                                                                                                     |
| 184,477<br>75,341<br>45.6<br><b>Area</b><br>2.10%<br>2.03%<br>1.94%<br>1.90%<br>2.36%                                          | 30,950<br>31,174<br>33,106<br>45,689<br>55,922<br>32,365<br>32,171<br>10,938<br>13,261<br>\$50,542<br>\$72,960                       | 190,702<br>94,874<br>47.4<br><b>State</b><br>1.29%<br>1.21%<br>1.3%<br>2.52%<br><b>2016</b><br>Percent<br>10.8%<br>10.9%<br>11.6%<br>11.6%<br>11.6%<br>19.6%<br>11.3%<br>11.3%                                                             | Number<br>34,301<br>39,175<br>25,201<br>35,092<br>66,280<br>41,820<br>42,245<br>15,069<br>16,559<br>\$56,782<br>\$56,782<br>\$81,007                                                                                              | 10<br>Nai<br>(<br>(<br>(<br>(<br>(<br>(<br>(<br>(<br>(<br>(<br>(<br>(<br>(<br>(<br>(<br>(<br>(<br>(<br>(                                                                                                                                                           |
| 75,341<br>45.6<br><b>Area</b><br>2.10%<br>2.03%<br>1.94%<br>1.90%<br>2.36%                                                     | 30,950<br>31,174<br>33,106<br>45,689<br>55,922<br>32,365<br>32,171<br>10,938<br>13,261<br>\$50,542<br>\$72,960                       | 94,874<br>47.4<br><b>State</b><br>1.29%<br>1.21%<br>1.13%<br>2.52%<br><b>2016</b><br>Percent<br>10.8%<br>10.9%<br>11.6%<br>16.0%<br>19.6%<br>11.3%<br>11.3%                                                                                | Number<br>34,301<br>39,175<br>25,201<br>35,092<br>66,280<br>41,820<br>42,245<br>15,069<br>16,559<br>\$56,782<br>\$56,782<br>\$81,007                                                                                              | 10<br>Nat<br>(<br>(<br>(<br>(<br>(<br>(<br>(<br>)<br>)<br>)<br>)<br>)<br>)<br>)<br>)<br>)<br>)<br>)<br>)                                                                                                                                                           |
| 45.6<br>Area<br>2.10%<br>2.03%<br>1.94%<br>1.90%<br>2.36%                                                                      | 30,950<br>31,174<br>33,106<br>45,689<br>55,922<br>32,365<br>32,171<br>10,938<br>13,261<br>\$50,542<br>\$72,960                       | 47.4<br><b>State</b><br>1.29%<br>1.21%<br>1.13%<br>2.52%<br><b>2016</b><br>Percent<br>10.8%<br>10.9%<br>11.6%<br>16.0%<br>19.6%<br>11.3%<br>11.3%<br>3.8%                                                                                  | Number<br>34,301<br>39,175<br>25,201<br>35,092<br>66,280<br>41,820<br>42,245<br>15,069<br>16,559<br>\$56,782<br>\$56,782<br>\$81,007                                                                                              | Nat<br>(<br>(<br>(<br>(<br>)<br>221<br>)<br>221<br>1<br>1<br>1<br>1<br>1<br>2<br>1<br>1<br>1<br>1<br>1<br>1<br>1<br>1                                                                                                                                              |
| Area<br>2.10%<br>2.03%<br>1.94%<br>1.90%<br>2.36%                                                                              | 30,950<br>31,174<br>33,106<br>45,689<br>55,922<br>32,365<br>32,171<br>10,938<br>13,261<br>\$50,542<br>\$72,960                       | State   1.29%   1.21%   1.13%   2.52%   2016   Percent   10.8%   10.9%   11.6%   15.0%   11.6%   11.3%   11.3%   3.8%                                                                                                                      | Number<br>34,301<br>39,175<br>25,201<br>35,092<br>66,280<br>41,820<br>42,245<br>15,069<br>16,559<br>\$56,782<br>\$56,782<br>\$81,007                                                                                              | (<br>(<br>(<br>(<br>)<br>(<br>)<br>(<br>)<br>(<br>)<br>(<br>)<br>(<br>)<br>(<br>)<br>(<br>)<br>(                                                                                                                                                                   |
| 2.10%<br>2.03%<br>1.94%<br>1.90%<br>2.36%                                                                                      | 30,950<br>31,174<br>33,106<br>45,689<br>55,922<br>32,365<br>32,171<br>10,938<br>13,261<br>\$50,542<br>\$72,960                       | 1.29%<br>1.21%<br>1.13%<br>2.52%<br>2016<br>Percent<br>10.8%<br>10.9%<br>11.6%<br>19.6%<br>11.3%<br>11.3%<br>3.8%                                                                                                                          | Number<br>34,301<br>39,175<br>25,201<br>35,092<br>66,280<br>41,820<br>42,245<br>15,069<br>16,559<br>\$56,782<br>\$56,782<br>\$81,007                                                                                              | (<br>(<br>(<br>)<br>(<br>)<br>(<br>)<br>(<br>)<br>(<br>)<br>(<br>)<br>(<br>)<br>(<br>)<br>(<br>)                                                                                                                                                                   |
| 2.03%<br>1.94%<br>1.90%<br>2.36%                                                                                               | 30,950<br>31,174<br>33,106<br>45,689<br>55,922<br>32,365<br>32,171<br>10,938<br>13,261<br>\$50,542<br>\$72,960                       | 1.21%<br>1.13%<br>1.09%<br>2.52%<br>2016<br>Percent<br>10.8%<br>10.9%<br>11.6%<br>19.6%<br>11.3%<br>11.3%<br>3.8%                                                                                                                          | Number<br>34,301<br>39,175<br>25,201<br>35,092<br>66,280<br>41,820<br>42,245<br>15,069<br>16,559<br>\$56,782<br>\$56,782<br>\$81,007                                                                                              | (<br>(<br>)<br>(<br>)<br>(<br>)<br>(<br>)<br>(<br>)<br>(<br>)<br>(<br>)<br>(<br>)<br>(<br>)<br>(                                                                                                                                                                   |
| 1.94%<br>1.90%<br>2.36%                                                                                                        | 30,950<br>31,174<br>33,106<br>45,689<br>55,922<br>32,365<br>32,171<br>10,938<br>13,261<br>\$50,542<br>\$72,960                       | 1.13%<br>1.09%<br>2.52%<br>2016<br>Percent<br>10.8%<br>10.9%<br>11.6%<br>16.0%<br>19.6%<br>11.3%<br>11.3%<br>3.8%                                                                                                                          | Number<br>34,301<br>39,175<br>25,201<br>35,092<br>66,280<br>41,820<br>42,245<br>15,069<br>16,559<br>\$56,782<br>\$56,782<br>\$81,007                                                                                              | (<br>(<br>)<br>)<br>21<br>P<br>:<br>:<br>:<br>:<br>:<br>:<br>:<br>:<br>:<br>:<br>:<br>:<br>:<br>:<br>:                                                                                                                                                             |
| 1.90%<br>2.36%                                                                                                                 | 30,950<br>31,174<br>33,106<br>45,689<br>55,922<br>32,365<br>32,171<br>10,938<br>13,261<br>\$50,542<br>\$72,960                       | 1.09%<br>2.52%<br>2016<br>Percent<br>10.8%<br>10.9%<br>11.6%<br>16.0%<br>19.6%<br>11.3%<br>11.3%<br>3.8%                                                                                                                                   | Number<br>34,301<br>39,175<br>25,201<br>35,092<br>66,280<br>41,820<br>42,245<br>15,069<br>16,559<br>\$56,782<br>\$56,782<br>\$81,007                                                                                              | (<br><b>)21</b>                                                                                                                                                                                                                                                    |
| 2.36%                                                                                                                          | 30,950<br>31,174<br>33,106<br>45,689<br>55,922<br>32,365<br>32,171<br>10,938<br>13,261<br>\$50,542<br>\$72,960                       | 2.52%<br>2016<br>Percent<br>10.8%<br>10.9%<br>11.6%<br>16.0%<br>19.6%<br>11.3%<br>11.3%<br>3.8%                                                                                                                                            | Number<br>34,301<br>39,175<br>25,201<br>35,092<br>66,280<br>41,820<br>42,245<br>15,069<br>16,559<br>\$56,782<br>\$56,782<br>\$81,007                                                                                              | <b>D21</b>                                                                                                                                                                                                                                                         |
|                                                                                                                                | 30,950<br>31,174<br>33,106<br>45,689<br>55,922<br>32,365<br>32,171<br>10,938<br>13,261<br>\$50,542<br>\$72,960                       | 2016<br>Percent<br>10.8%<br>10.9%<br>11.6%<br>16.0%<br>19.6%<br>11.3%<br>11.3%<br>3.8%                                                                                                                                                     | Number<br>34,301<br>39,175<br>25,201<br>35,092<br>66,280<br>41,820<br>42,245<br>15,069<br>16,559<br>\$56,782<br>\$56,782<br>\$81,007                                                                                              | <b>D21</b>                                                                                                                                                                                                                                                         |
| sus 2010                                                                                                                       | 30,950<br>31,174<br>33,106<br>45,689<br>55,922<br>32,365<br>32,171<br>10,938<br>13,261<br>\$50,542<br>\$72,960                       | Percent<br>10.8%<br>10.9%<br>11.6%<br>16.0%<br>19.6%<br>11.3%<br>11.3%<br>3.8%                                                                                                                                                             | Number<br>34,301<br>39,175<br>25,201<br>35,092<br>66,280<br>41,820<br>42,245<br>15,069<br>16,559<br>\$56,782<br>\$56,782<br>\$81,007                                                                                              | P<br>:<br>:<br>:<br>:                                                                                                                                                                                                                                              |
| sus 2010                                                                                                                       | 30,950<br>31,174<br>33,106<br>45,689<br>55,922<br>32,365<br>32,171<br>10,938<br>13,261<br>\$50,542<br>\$72,960                       | 10.8%<br>10.9%<br>11.6%<br>16.0%<br>19.6%<br>11.3%<br>11.3%<br>3.8%                                                                                                                                                                        | 34,301<br>39,175<br>25,201<br>35,092<br>66,280<br>41,820<br>42,245<br>15,069<br>16,559<br>\$56,782<br>\$56,782<br>\$81,007                                                                                                        |                                                                                                                                                                                                                                                                    |
| sus 2010                                                                                                                       | 31,174<br>33,106<br>45,689<br>55,922<br>32,365<br>32,171<br>10,938<br>13,261<br>\$50,542<br>\$72,960                                 | 10.9%<br>11.6%<br>16.0%<br>19.6%<br>11.3%<br>11.3%<br>3.8%                                                                                                                                                                                 | 39,175<br>25,201<br>35,092<br>66,280<br>41,820<br>42,245<br>15,069<br>16,559<br>\$56,782<br>\$56,782<br>\$81,007                                                                                                                  | 1<br>1<br>2                                                                                                                                                                                                                                                        |
| sus 2010                                                                                                                       | 33,106<br>45,689<br>55,922<br>32,365<br>32,171<br>10,938<br>13,261<br>\$50,542<br>\$72,960                                           | 11.6%<br>16.0%<br>19.6%<br>11.3%<br>11.3%<br>3.8%                                                                                                                                                                                          | 25,201<br>35,092<br>66,280<br>41,820<br>42,245<br>15,069<br>16,559<br>\$56,782<br>\$81,007                                                                                                                                        | 1<br>2<br>1                                                                                                                                                                                                                                                        |
| sus 2010                                                                                                                       | 45,689<br>55,922<br>32,365<br>32,171<br>10,938<br>13,261<br>\$50,542<br>\$72,960                                                     | 16.0%<br>19.6%<br>11.3%<br>11.3%<br>3.8%                                                                                                                                                                                                   | 35,092<br>66,280<br>41,820<br>42,245<br>15,069<br>16,559<br>\$56,782<br>\$81,007                                                                                                                                                  | -                                                                                                                                                                                                                                                                  |
| sus 2010                                                                                                                       | 45,689<br>55,922<br>32,365<br>32,171<br>10,938<br>13,261<br>\$50,542<br>\$72,960                                                     | 19.6%<br>11.3%<br>11.3%<br>3.8%                                                                                                                                                                                                            | 35,092<br>66,280<br>41,820<br>42,245<br>15,069<br>16,559<br>\$56,782<br>\$81,007                                                                                                                                                  | -                                                                                                                                                                                                                                                                  |
| sus 2010                                                                                                                       | 32,365<br>32,171<br>10,938<br>13,261<br>\$50,542<br>\$72,960                                                                         | 11.3%<br>11.3%<br>3.8%                                                                                                                                                                                                                     | 41,820<br>42,245<br>15,069<br>16,559<br>\$56,782<br>\$81,007                                                                                                                                                                      |                                                                                                                                                                                                                                                                    |
| sus 2010                                                                                                                       | 32,171<br>10,938<br>13,261<br>\$50,542<br>\$72,960                                                                                   | 11.3%<br>3.8%                                                                                                                                                                                                                              | 42,245<br>15,069<br>16,559<br>\$56,782<br>\$81,007                                                                                                                                                                                |                                                                                                                                                                                                                                                                    |
| sus 2010                                                                                                                       | 10,938<br>13,261<br>\$50,542<br>\$72,960                                                                                             | 3.8%                                                                                                                                                                                                                                       | 15,069<br>16,559<br>\$56,782<br>\$81,007                                                                                                                                                                                          | :                                                                                                                                                                                                                                                                  |
| sus 2010                                                                                                                       | 13,261<br>\$50,542<br>\$72,960                                                                                                       |                                                                                                                                                                                                                                            | 16,559<br>\$56,782<br>\$81,007                                                                                                                                                                                                    |                                                                                                                                                                                                                                                                    |
| sus 2010                                                                                                                       | \$50,542<br>\$72,960                                                                                                                 | 4.6%                                                                                                                                                                                                                                       | \$56,782<br>\$81,007                                                                                                                                                                                                              |                                                                                                                                                                                                                                                                    |
| sus 2010                                                                                                                       | \$72,960                                                                                                                             |                                                                                                                                                                                                                                            | \$81,007                                                                                                                                                                                                                          |                                                                                                                                                                                                                                                                    |
| sus 2010                                                                                                                       |                                                                                                                                      |                                                                                                                                                                                                                                            |                                                                                                                                                                                                                                   |                                                                                                                                                                                                                                                                    |
| sus 2010                                                                                                                       | \$30.809                                                                                                                             |                                                                                                                                                                                                                                            |                                                                                                                                                                                                                                   |                                                                                                                                                                                                                                                                    |
| sus 2010                                                                                                                       | +00,000                                                                                                                              |                                                                                                                                                                                                                                            | \$33,994                                                                                                                                                                                                                          |                                                                                                                                                                                                                                                                    |
|                                                                                                                                |                                                                                                                                      | 2016                                                                                                                                                                                                                                       | 20                                                                                                                                                                                                                                | 021                                                                                                                                                                                                                                                                |
| ber Percent                                                                                                                    | Number                                                                                                                               | Percent                                                                                                                                                                                                                                    | Number                                                                                                                                                                                                                            | P                                                                                                                                                                                                                                                                  |
| 366 5.3%                                                                                                                       | 34,494                                                                                                                               | 5.0%                                                                                                                                                                                                                                       | 38,080                                                                                                                                                                                                                            |                                                                                                                                                                                                                                                                    |
| 330 5.4%                                                                                                                       | 34,812                                                                                                                               | 5.1%                                                                                                                                                                                                                                       | 37,743                                                                                                                                                                                                                            |                                                                                                                                                                                                                                                                    |
| 95 5.5%                                                                                                                        | 35,293                                                                                                                               | 5.1%                                                                                                                                                                                                                                       | 38,872                                                                                                                                                                                                                            |                                                                                                                                                                                                                                                                    |
| .61 5.7%                                                                                                                       | 35,383                                                                                                                               | 5.2%                                                                                                                                                                                                                                       | 38,026                                                                                                                                                                                                                            |                                                                                                                                                                                                                                                                    |
| 93 5.3%                                                                                                                        | 36,399                                                                                                                               | 5.3%                                                                                                                                                                                                                                       | 35,966                                                                                                                                                                                                                            |                                                                                                                                                                                                                                                                    |
| 10.6%                                                                                                                          | 75,905                                                                                                                               | 11.1%                                                                                                                                                                                                                                      | 85,852                                                                                                                                                                                                                            |                                                                                                                                                                                                                                                                    |
| 11.4%                                                                                                                          | 72,288                                                                                                                               | 10.5%                                                                                                                                                                                                                                      | 81,289                                                                                                                                                                                                                            |                                                                                                                                                                                                                                                                    |
| <sup>7</sup> 57 13.2%                                                                                                          | 82,152                                                                                                                               | 12.0%                                                                                                                                                                                                                                      | 80,664                                                                                                                                                                                                                            |                                                                                                                                                                                                                                                                    |
| .92 14.1%                                                                                                                      | 99,031                                                                                                                               | 14.4%                                                                                                                                                                                                                                      | 105,907                                                                                                                                                                                                                           |                                                                                                                                                                                                                                                                    |
| 13.1%                                                                                                                          | 103,639                                                                                                                              | 15.1%                                                                                                                                                                                                                                      | 123,043                                                                                                                                                                                                                           |                                                                                                                                                                                                                                                                    |
|                                                                                                                                | 55,133                                                                                                                               | 8.0%                                                                                                                                                                                                                                       | 71,032                                                                                                                                                                                                                            |                                                                                                                                                                                                                                                                    |
| 601 2.7%                                                                                                                       | 21,154                                                                                                                               | 3.1%                                                                                                                                                                                                                                       | 24,447                                                                                                                                                                                                                            |                                                                                                                                                                                                                                                                    |
|                                                                                                                                |                                                                                                                                      |                                                                                                                                                                                                                                            | 20                                                                                                                                                                                                                                | 021                                                                                                                                                                                                                                                                |
| ber Percent                                                                                                                    | Number                                                                                                                               | Percent                                                                                                                                                                                                                                    | Number                                                                                                                                                                                                                            | Р                                                                                                                                                                                                                                                                  |
| 83.0%                                                                                                                          | 556,237                                                                                                                              | 81.1%                                                                                                                                                                                                                                      | 601,660                                                                                                                                                                                                                           |                                                                                                                                                                                                                                                                    |
| 8.3%                                                                                                                           | 60,822                                                                                                                               | 8.9%                                                                                                                                                                                                                                       | 72,495                                                                                                                                                                                                                            |                                                                                                                                                                                                                                                                    |
| .93 0.4%                                                                                                                       | 2,442                                                                                                                                | 0.4%                                                                                                                                                                                                                                       | 2,725                                                                                                                                                                                                                             |                                                                                                                                                                                                                                                                    |
|                                                                                                                                | 11,466                                                                                                                               | 1.7%                                                                                                                                                                                                                                       | 15,317                                                                                                                                                                                                                            |                                                                                                                                                                                                                                                                    |
|                                                                                                                                | 483                                                                                                                                  | 0.1%                                                                                                                                                                                                                                       | 579                                                                                                                                                                                                                               |                                                                                                                                                                                                                                                                    |
|                                                                                                                                |                                                                                                                                      |                                                                                                                                                                                                                                            |                                                                                                                                                                                                                                   |                                                                                                                                                                                                                                                                    |
|                                                                                                                                | 16,607                                                                                                                               | 2.4%                                                                                                                                                                                                                                       | 21,027                                                                                                                                                                                                                            |                                                                                                                                                                                                                                                                    |
| 2.1%                                                                                                                           |                                                                                                                                      |                                                                                                                                                                                                                                            | 174 450                                                                                                                                                                                                                           |                                                                                                                                                                                                                                                                    |
|                                                                                                                                | 2010     2010     ber   Percent     496   83.0%     069   8.3%     193   0.4%     461   1.4%     380   0.1%                          | 601   2.7%   21,154     sus 2010   Number     ber   Percent   Number     496   83.0%   556,237     069   8.3%   60,822     193   0.4%   2,442     461   1.4%   11,466     380   0.1%   483     290   4.9%   37,626     865   2.1%   16,607 | 601 2.7% 21,154 3.1%   sus 2010 2016   ber Percent Number Percent   496 83.0% 556,237 81.1%   069 8.3% 60,822 8.9%   193 0.4% 2,442 0.4%   461 1.4% 11,466 1.7%   380 0.1% 483 0.1%   290 4.9% 37,626 5.5%   865 2.1% 16,607 2.4% | 601 2.7% 21,154 3.1% 24,447   sus 2010 2016 20   ber Percent Number Percent Number   496 83.0% 556,237 81.1% 601,660   069 8.3% 60,822 8.9% 72,495   193 0.4% 2,442 0.4% 2,725   461 1.4% 11,466 1.7% 15,317   380 0.1% 483 0.1% 579   290 4.9% 37,626 5.5% 47,118 |