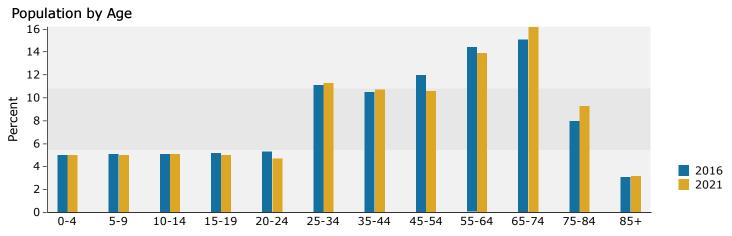

## Demographic and Income Profile

Lee County, FL Lee County, FL (12071) Geography: County Prepared by Esri

| 618,754<br>259,818<br>171,026<br>2.35<br>184,477<br>75,341<br>45.6<br><b>Area</b><br>2.10%<br>2.03%<br>1.94%<br>1.90%<br>2.36% | Number<br>30,950<br>31,174<br>33,106<br>45,689<br>55,922<br>32,365<br>32,171<br>10,938<br>13,261<br>\$50,542<br>\$72,960<br>\$30,809 | 685,683<br>285,576<br>186,491<br>2.37<br>190,702<br>94,874<br>47.4<br><b>State</b><br>1.29%<br>1.21%<br>1.13%<br>1.09%<br>2.52%<br><b>2016</b><br>Percent<br>10.8%<br>10.9%<br>11.6%<br>16.0%<br>19.6%<br>11.3%<br>3.8%<br>4.6%            | Number<br>34,301<br>39,175<br>25,201<br>35,092<br>66,280<br>41,820<br>42,245<br>15,069<br>16,559<br>\$56,782<br>\$56,782<br>\$81,007                                                                                              | 76<br>31<br>20<br>10<br><b>Nat</b><br>0<br>0<br>0<br>0<br>0<br>0<br>1<br><b>D21</b><br>Pe<br>1<br>1<br>1<br>1<br>2<br>1<br>1                                                                                                                                       |
|--------------------------------------------------------------------------------------------------------------------------------|--------------------------------------------------------------------------------------------------------------------------------------|--------------------------------------------------------------------------------------------------------------------------------------------------------------------------------------------------------------------------------------------|-----------------------------------------------------------------------------------------------------------------------------------------------------------------------------------------------------------------------------------|--------------------------------------------------------------------------------------------------------------------------------------------------------------------------------------------------------------------------------------------------------------------|
| 171,026<br>2.35<br>184,477<br>75,341<br>45.6<br><b>Area</b><br>2.10%<br>2.03%<br>1.94%<br>1.90%<br>2.36%                       | 30,950<br>31,174<br>33,106<br>45,689<br>55,922<br>32,365<br>32,171<br>10,938<br>13,261<br>\$50,542<br>\$72,960                       | 186,491<br>2.37<br>190,702<br>94,874<br>47.4<br><b>State</b><br>1.29%<br>1.21%<br>1.13%<br>1.09%<br>2.52%<br><b>2016</b><br>Percent<br>10.8%<br>10.9%<br>11.6%<br>10.9%<br>11.6%<br>19.6%<br>11.3%<br>11.3%<br>3.8%                        | Number<br>34,301<br>39,175<br>25,201<br>35,092<br>66,280<br>41,820<br>42,245<br>15,069<br>16,559<br>\$56,782<br>\$56,782<br>\$81,007                                                                                              | 200<br>100<br>Nat<br>C<br>C<br>C<br>C<br>C<br>C<br>C<br>C<br>C<br>C<br>C<br>C<br>C<br>C<br>C<br>C<br>C<br>C<br>C                                                                                                                                                   |
| 2.35<br>184,477<br>75,341<br>45.6<br><b>Area</b><br>2.10%<br>2.03%<br>1.94%<br>1.90%<br>2.36%                                  | 30,950<br>31,174<br>33,106<br>45,689<br>55,922<br>32,365<br>32,171<br>10,938<br>13,261<br>\$50,542<br>\$72,960                       | 2.37<br>190,702<br>94,874<br>47.4<br><b>State</b><br>1.29%<br>1.21%<br>1.3%<br>2.52%<br><b>2016</b><br>Percent<br>10.8%<br>10.9%<br>11.6%<br>16.0%<br>19.6%<br>11.3%<br>11.3%                                                              | Number<br>34,301<br>39,175<br>25,201<br>35,092<br>66,280<br>41,820<br>42,245<br>15,069<br>16,559<br>\$56,782<br>\$56,782<br>\$81,007                                                                                              | 20<br>10<br>Nai<br>(<br>(<br>(<br>(<br>(<br>(<br>(<br>(<br>(<br>(<br>(<br>(<br>(<br>(<br>(<br>(<br>(<br>(<br>(                                                                                                                                                     |
| 184,477<br>75,341<br>45.6<br><b>Area</b><br>2.10%<br>2.03%<br>1.94%<br>1.90%<br>2.36%                                          | 30,950<br>31,174<br>33,106<br>45,689<br>55,922<br>32,365<br>32,171<br>10,938<br>13,261<br>\$50,542<br>\$72,960                       | 190,702<br>94,874<br>47.4<br><b>State</b><br>1.29%<br>1.21%<br>1.3%<br>2.52%<br><b>2016</b><br>Percent<br>10.8%<br>10.9%<br>11.6%<br>11.6%<br>11.6%<br>19.6%<br>11.3%<br>11.3%                                                             | Number<br>34,301<br>39,175<br>25,201<br>35,092<br>66,280<br>41,820<br>42,245<br>15,069<br>16,559<br>\$56,782<br>\$56,782<br>\$81,007                                                                                              | 10<br>Nai<br>(<br>(<br>(<br>(<br>(<br>(<br>(<br>(<br>(<br>(<br>(<br>(<br>(<br>(<br>(<br>(<br>(<br>(<br>(                                                                                                                                                           |
| 75,341<br>45.6<br><b>Area</b><br>2.10%<br>2.03%<br>1.94%<br>1.90%<br>2.36%                                                     | 30,950<br>31,174<br>33,106<br>45,689<br>55,922<br>32,365<br>32,171<br>10,938<br>13,261<br>\$50,542<br>\$72,960                       | 94,874<br>47.4<br><b>State</b><br>1.29%<br>1.21%<br>1.13%<br>2.52%<br><b>2016</b><br>Percent<br>10.8%<br>10.9%<br>11.6%<br>16.0%<br>19.6%<br>11.3%<br>11.3%                                                                                | Number<br>34,301<br>39,175<br>25,201<br>35,092<br>66,280<br>41,820<br>42,245<br>15,069<br>16,559<br>\$56,782<br>\$56,782<br>\$81,007                                                                                              | 10<br>Nat<br>(<br>(<br>(<br>(<br>(<br>(<br>(<br>)<br>)<br>)<br>)<br>)<br>)<br>)<br>)<br>)<br>)<br>)<br>)                                                                                                                                                           |
| 45.6<br>Area<br>2.10%<br>2.03%<br>1.94%<br>1.90%<br>2.36%                                                                      | 30,950<br>31,174<br>33,106<br>45,689<br>55,922<br>32,365<br>32,171<br>10,938<br>13,261<br>\$50,542<br>\$72,960                       | 47.4<br><b>State</b><br>1.29%<br>1.21%<br>1.13%<br>2.52%<br><b>2016</b><br>Percent<br>10.8%<br>10.9%<br>11.6%<br>16.0%<br>19.6%<br>11.3%<br>11.3%<br>3.8%                                                                                  | Number<br>34,301<br>39,175<br>25,201<br>35,092<br>66,280<br>41,820<br>42,245<br>15,069<br>16,559<br>\$56,782<br>\$56,782<br>\$81,007                                                                                              | Nat<br>(<br>(<br>(<br>(<br>)<br>221<br>)<br>221<br>1<br>1<br>1<br>1<br>1<br>2<br>1<br>1<br>1<br>1<br>1<br>1<br>1<br>1                                                                                                                                              |
| Area<br>2.10%<br>2.03%<br>1.94%<br>1.90%<br>2.36%                                                                              | 30,950<br>31,174<br>33,106<br>45,689<br>55,922<br>32,365<br>32,171<br>10,938<br>13,261<br>\$50,542<br>\$72,960                       | State   1.29%   1.21%   1.13%   2.52%   2016   Percent   10.8%   10.9%   11.6%   15.0%   11.6%   11.3%   11.3%   3.8%                                                                                                                      | Number<br>34,301<br>39,175<br>25,201<br>35,092<br>66,280<br>41,820<br>42,245<br>15,069<br>16,559<br>\$56,782<br>\$56,782<br>\$81,007                                                                                              | (<br>(<br>(<br>(<br>)<br>(<br>)<br>(<br>)<br>(<br>)<br>(<br>)<br>(<br>)<br>(<br>)<br>(<br>)<br>(                                                                                                                                                                   |
| 2.10%<br>2.03%<br>1.94%<br>1.90%<br>2.36%                                                                                      | 30,950<br>31,174<br>33,106<br>45,689<br>55,922<br>32,365<br>32,171<br>10,938<br>13,261<br>\$50,542<br>\$72,960                       | 1.29%<br>1.21%<br>1.13%<br>2.52%<br>2016<br>Percent<br>10.8%<br>10.9%<br>11.6%<br>19.6%<br>11.3%<br>11.3%<br>3.8%                                                                                                                          | Number<br>34,301<br>39,175<br>25,201<br>35,092<br>66,280<br>41,820<br>42,245<br>15,069<br>16,559<br>\$56,782<br>\$56,782<br>\$81,007                                                                                              | (<br>(<br>(<br>)<br>(<br>)<br>(<br>)<br>(<br>)<br>(<br>)<br>(<br>)<br>(<br>)<br>(<br>)<br>(<br>)                                                                                                                                                                   |
| 2.03%<br>1.94%<br>1.90%<br>2.36%                                                                                               | 30,950<br>31,174<br>33,106<br>45,689<br>55,922<br>32,365<br>32,171<br>10,938<br>13,261<br>\$50,542<br>\$72,960                       | 1.21%<br>1.13%<br>1.09%<br>2.52%<br>2016<br>Percent<br>10.8%<br>10.9%<br>11.6%<br>19.6%<br>11.3%<br>11.3%<br>3.8%                                                                                                                          | Number<br>34,301<br>39,175<br>25,201<br>35,092<br>66,280<br>41,820<br>42,245<br>15,069<br>16,559<br>\$56,782<br>\$56,782<br>\$81,007                                                                                              | (<br>(<br>)<br>(<br>)<br>(<br>)<br>(<br>)<br>(<br>)<br>(<br>)<br>(<br>)<br>(<br>)<br>(<br>)<br>(                                                                                                                                                                   |
| 1.94%<br>1.90%<br>2.36%                                                                                                        | 30,950<br>31,174<br>33,106<br>45,689<br>55,922<br>32,365<br>32,171<br>10,938<br>13,261<br>\$50,542<br>\$72,960                       | 1.13%<br>1.09%<br>2.52%<br>2016<br>Percent<br>10.8%<br>10.9%<br>11.6%<br>16.0%<br>19.6%<br>11.3%<br>11.3%<br>3.8%                                                                                                                          | Number<br>34,301<br>39,175<br>25,201<br>35,092<br>66,280<br>41,820<br>42,245<br>15,069<br>16,559<br>\$56,782<br>\$56,782<br>\$81,007                                                                                              | (<br>(<br>)<br>)<br>21<br>P<br>:<br>:<br>:<br>:<br>:<br>:<br>:<br>:<br>:<br>:<br>:<br>:<br>:<br>:<br>:                                                                                                                                                             |
| 1.90%<br>2.36%                                                                                                                 | 30,950<br>31,174<br>33,106<br>45,689<br>55,922<br>32,365<br>32,171<br>10,938<br>13,261<br>\$50,542<br>\$72,960                       | 1.09%<br>2.52%<br>2016<br>Percent<br>10.8%<br>10.9%<br>11.6%<br>16.0%<br>19.6%<br>11.3%<br>11.3%<br>3.8%                                                                                                                                   | Number<br>34,301<br>39,175<br>25,201<br>35,092<br>66,280<br>41,820<br>42,245<br>15,069<br>16,559<br>\$56,782<br>\$56,782<br>\$81,007                                                                                              | (<br><b>)21</b>                                                                                                                                                                                                                                                    |
| 2.36%                                                                                                                          | 30,950<br>31,174<br>33,106<br>45,689<br>55,922<br>32,365<br>32,171<br>10,938<br>13,261<br>\$50,542<br>\$72,960                       | 2.52%<br>2016<br>Percent<br>10.8%<br>10.9%<br>11.6%<br>16.0%<br>19.6%<br>11.3%<br>11.3%<br>3.8%                                                                                                                                            | Number<br>34,301<br>39,175<br>25,201<br>35,092<br>66,280<br>41,820<br>42,245<br>15,069<br>16,559<br>\$56,782<br>\$56,782<br>\$81,007                                                                                              | <b>D21</b>                                                                                                                                                                                                                                                         |
|                                                                                                                                | 30,950<br>31,174<br>33,106<br>45,689<br>55,922<br>32,365<br>32,171<br>10,938<br>13,261<br>\$50,542<br>\$72,960                       | 2016<br>Percent<br>10.8%<br>10.9%<br>11.6%<br>16.0%<br>19.6%<br>11.3%<br>11.3%<br>3.8%                                                                                                                                                     | Number<br>34,301<br>39,175<br>25,201<br>35,092<br>66,280<br>41,820<br>42,245<br>15,069<br>16,559<br>\$56,782<br>\$56,782<br>\$81,007                                                                                              | <b>D21</b>                                                                                                                                                                                                                                                         |
| sus 2010                                                                                                                       | 30,950<br>31,174<br>33,106<br>45,689<br>55,922<br>32,365<br>32,171<br>10,938<br>13,261<br>\$50,542<br>\$72,960                       | Percent<br>10.8%<br>10.9%<br>11.6%<br>16.0%<br>19.6%<br>11.3%<br>11.3%<br>3.8%                                                                                                                                                             | Number<br>34,301<br>39,175<br>25,201<br>35,092<br>66,280<br>41,820<br>42,245<br>15,069<br>16,559<br>\$56,782<br>\$56,782<br>\$81,007                                                                                              | P<br>:<br>:<br>:<br>:                                                                                                                                                                                                                                              |
| sus 2010                                                                                                                       | 30,950<br>31,174<br>33,106<br>45,689<br>55,922<br>32,365<br>32,171<br>10,938<br>13,261<br>\$50,542<br>\$72,960                       | 10.8%<br>10.9%<br>11.6%<br>16.0%<br>19.6%<br>11.3%<br>11.3%<br>3.8%                                                                                                                                                                        | 34,301<br>39,175<br>25,201<br>35,092<br>66,280<br>41,820<br>42,245<br>15,069<br>16,559<br>\$56,782<br>\$56,782<br>\$81,007                                                                                                        |                                                                                                                                                                                                                                                                    |
| sus 2010                                                                                                                       | 31,174<br>33,106<br>45,689<br>55,922<br>32,365<br>32,171<br>10,938<br>13,261<br>\$50,542<br>\$72,960                                 | 10.9%<br>11.6%<br>16.0%<br>19.6%<br>11.3%<br>11.3%<br>3.8%                                                                                                                                                                                 | 39,175<br>25,201<br>35,092<br>66,280<br>41,820<br>42,245<br>15,069<br>16,559<br>\$56,782<br>\$56,782<br>\$81,007                                                                                                                  | 1<br>1<br>2                                                                                                                                                                                                                                                        |
| sus 2010                                                                                                                       | 33,106<br>45,689<br>55,922<br>32,365<br>32,171<br>10,938<br>13,261<br>\$50,542<br>\$72,960                                           | 11.6%<br>16.0%<br>19.6%<br>11.3%<br>11.3%<br>3.8%                                                                                                                                                                                          | 25,201<br>35,092<br>66,280<br>41,820<br>42,245<br>15,069<br>16,559<br>\$56,782<br>\$81,007                                                                                                                                        | 1<br>2<br>1                                                                                                                                                                                                                                                        |
| sus 2010                                                                                                                       | 45,689<br>55,922<br>32,365<br>32,171<br>10,938<br>13,261<br>\$50,542<br>\$72,960                                                     | 16.0%<br>19.6%<br>11.3%<br>11.3%<br>3.8%                                                                                                                                                                                                   | 35,092<br>66,280<br>41,820<br>42,245<br>15,069<br>16,559<br>\$56,782<br>\$81,007                                                                                                                                                  | -                                                                                                                                                                                                                                                                  |
| sus 2010                                                                                                                       | 45,689<br>55,922<br>32,365<br>32,171<br>10,938<br>13,261<br>\$50,542<br>\$72,960                                                     | 19.6%<br>11.3%<br>11.3%<br>3.8%                                                                                                                                                                                                            | 35,092<br>66,280<br>41,820<br>42,245<br>15,069<br>16,559<br>\$56,782<br>\$81,007                                                                                                                                                  | -                                                                                                                                                                                                                                                                  |
| sus 2010                                                                                                                       | 32,365<br>32,171<br>10,938<br>13,261<br>\$50,542<br>\$72,960                                                                         | 11.3%<br>11.3%<br>3.8%                                                                                                                                                                                                                     | 41,820<br>42,245<br>15,069<br>16,559<br>\$56,782<br>\$81,007                                                                                                                                                                      |                                                                                                                                                                                                                                                                    |
| sus 2010                                                                                                                       | 32,171<br>10,938<br>13,261<br>\$50,542<br>\$72,960                                                                                   | 11.3%<br>3.8%                                                                                                                                                                                                                              | 42,245<br>15,069<br>16,559<br>\$56,782<br>\$81,007                                                                                                                                                                                |                                                                                                                                                                                                                                                                    |
| sus 2010                                                                                                                       | 10,938<br>13,261<br>\$50,542<br>\$72,960                                                                                             | 3.8%                                                                                                                                                                                                                                       | 15,069<br>16,559<br>\$56,782<br>\$81,007                                                                                                                                                                                          | :                                                                                                                                                                                                                                                                  |
| sus 2010                                                                                                                       | 13,261<br>\$50,542<br>\$72,960                                                                                                       |                                                                                                                                                                                                                                            | 16,559<br>\$56,782<br>\$81,007                                                                                                                                                                                                    |                                                                                                                                                                                                                                                                    |
| sus 2010                                                                                                                       | \$50,542<br>\$72,960                                                                                                                 | 4.6%                                                                                                                                                                                                                                       | \$56,782<br>\$81,007                                                                                                                                                                                                              |                                                                                                                                                                                                                                                                    |
| sus 2010                                                                                                                       | \$72,960                                                                                                                             |                                                                                                                                                                                                                                            | \$81,007                                                                                                                                                                                                                          |                                                                                                                                                                                                                                                                    |
| sus 2010                                                                                                                       |                                                                                                                                      |                                                                                                                                                                                                                                            |                                                                                                                                                                                                                                   |                                                                                                                                                                                                                                                                    |
| sus 2010                                                                                                                       | \$30.809                                                                                                                             |                                                                                                                                                                                                                                            |                                                                                                                                                                                                                                   |                                                                                                                                                                                                                                                                    |
| sus 2010                                                                                                                       | +00,000                                                                                                                              |                                                                                                                                                                                                                                            | \$33,994                                                                                                                                                                                                                          |                                                                                                                                                                                                                                                                    |
|                                                                                                                                |                                                                                                                                      | 2016                                                                                                                                                                                                                                       | 20                                                                                                                                                                                                                                | 021                                                                                                                                                                                                                                                                |
| ber Percent                                                                                                                    | Number                                                                                                                               | Percent                                                                                                                                                                                                                                    | Number                                                                                                                                                                                                                            | P                                                                                                                                                                                                                                                                  |
| 366 5.3%                                                                                                                       | 34,494                                                                                                                               | 5.0%                                                                                                                                                                                                                                       | 38,080                                                                                                                                                                                                                            |                                                                                                                                                                                                                                                                    |
| 330 5.4%                                                                                                                       | 34,812                                                                                                                               | 5.1%                                                                                                                                                                                                                                       | 37,743                                                                                                                                                                                                                            |                                                                                                                                                                                                                                                                    |
| 95 5.5%                                                                                                                        | 35,293                                                                                                                               | 5.1%                                                                                                                                                                                                                                       | 38,872                                                                                                                                                                                                                            |                                                                                                                                                                                                                                                                    |
| .61 5.7%                                                                                                                       | 35,383                                                                                                                               | 5.2%                                                                                                                                                                                                                                       | 38,026                                                                                                                                                                                                                            |                                                                                                                                                                                                                                                                    |
| 93 5.3%                                                                                                                        | 36,399                                                                                                                               | 5.3%                                                                                                                                                                                                                                       | 35,966                                                                                                                                                                                                                            |                                                                                                                                                                                                                                                                    |
| 10.6%                                                                                                                          | 75,905                                                                                                                               | 11.1%                                                                                                                                                                                                                                      | 85,852                                                                                                                                                                                                                            |                                                                                                                                                                                                                                                                    |
| 11.4%                                                                                                                          | 72,288                                                                                                                               | 10.5%                                                                                                                                                                                                                                      | 81,289                                                                                                                                                                                                                            |                                                                                                                                                                                                                                                                    |
| <sup>7</sup> 57 13.2%                                                                                                          | 82,152                                                                                                                               | 12.0%                                                                                                                                                                                                                                      | 80,664                                                                                                                                                                                                                            |                                                                                                                                                                                                                                                                    |
| .92 14.1%                                                                                                                      | 99,031                                                                                                                               | 14.4%                                                                                                                                                                                                                                      | 105,907                                                                                                                                                                                                                           |                                                                                                                                                                                                                                                                    |
| 13.1%                                                                                                                          | 103,639                                                                                                                              | 15.1%                                                                                                                                                                                                                                      | 123,043                                                                                                                                                                                                                           |                                                                                                                                                                                                                                                                    |
|                                                                                                                                | 55,133                                                                                                                               | 8.0%                                                                                                                                                                                                                                       | 71,032                                                                                                                                                                                                                            |                                                                                                                                                                                                                                                                    |
| 601 2.7%                                                                                                                       | 21,154                                                                                                                               | 3.1%                                                                                                                                                                                                                                       | 24,447                                                                                                                                                                                                                            |                                                                                                                                                                                                                                                                    |
|                                                                                                                                |                                                                                                                                      |                                                                                                                                                                                                                                            | 20                                                                                                                                                                                                                                | 021                                                                                                                                                                                                                                                                |
| ber Percent                                                                                                                    | Number                                                                                                                               | Percent                                                                                                                                                                                                                                    | Number                                                                                                                                                                                                                            | Р                                                                                                                                                                                                                                                                  |
| 83.0%                                                                                                                          | 556,237                                                                                                                              | 81.1%                                                                                                                                                                                                                                      | 601,660                                                                                                                                                                                                                           |                                                                                                                                                                                                                                                                    |
| 8.3%                                                                                                                           | 60,822                                                                                                                               | 8.9%                                                                                                                                                                                                                                       | 72,495                                                                                                                                                                                                                            |                                                                                                                                                                                                                                                                    |
| .93 0.4%                                                                                                                       | 2,442                                                                                                                                | 0.4%                                                                                                                                                                                                                                       | 2,725                                                                                                                                                                                                                             |                                                                                                                                                                                                                                                                    |
|                                                                                                                                | 11,466                                                                                                                               | 1.7%                                                                                                                                                                                                                                       | 15,317                                                                                                                                                                                                                            |                                                                                                                                                                                                                                                                    |
|                                                                                                                                | 483                                                                                                                                  | 0.1%                                                                                                                                                                                                                                       | 579                                                                                                                                                                                                                               |                                                                                                                                                                                                                                                                    |
|                                                                                                                                |                                                                                                                                      |                                                                                                                                                                                                                                            |                                                                                                                                                                                                                                   |                                                                                                                                                                                                                                                                    |
|                                                                                                                                | 16,607                                                                                                                               | 2.4%                                                                                                                                                                                                                                       | 21,027                                                                                                                                                                                                                            |                                                                                                                                                                                                                                                                    |
| 2.1%                                                                                                                           |                                                                                                                                      |                                                                                                                                                                                                                                            | 174 450                                                                                                                                                                                                                           |                                                                                                                                                                                                                                                                    |
|                                                                                                                                | 2010     2010     ber   Percent     496   83.0%     069   8.3%     193   0.4%     461   1.4%     380   0.1%                          | 601   2.7%   21,154     sus 2010   Number     ber   Percent   Number     496   83.0%   556,237     069   8.3%   60,822     193   0.4%   2,442     461   1.4%   11,466     380   0.1%   483     290   4.9%   37,626     865   2.1%   16,607 | 601 2.7% 21,154 3.1%   sus 2010 2016   ber Percent Number Percent   496 83.0% 556,237 81.1%   069 8.3% 60,822 8.9%   193 0.4% 2,442 0.4%   461 1.4% 11,466 1.7%   380 0.1% 483 0.1%   290 4.9% 37,626 5.5%   865 2.1% 16,607 2.4% | 601 2.7% 21,154 3.1% 24,447   sus 2010 2016 20   ber Percent Number Percent Number   496 83.0% 556,237 81.1% 601,660   069 8.3% 60,822 8.9% 72,495   193 0.4% 2,442 0.4% 2,725   461 1.4% 11,466 1.7% 15,317   380 0.1% 483 0.1% 579   290 4.9% 37,626 5.5% 47,118 |