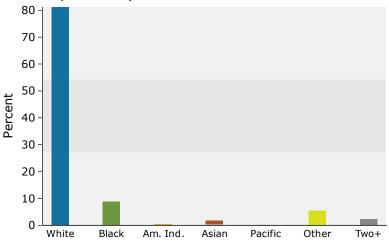

## 2016 Household Income

2016 Population by Race

<sup>2016</sup> Percent Hispanic Origin: 20.7%