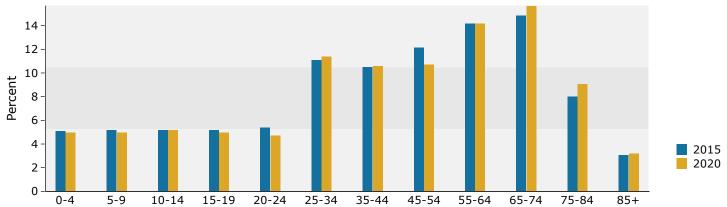

# Demographic and Income Profile

Lee County, FL Lee County, FL (12071) Geography: County Prepared by Esri

| Summary                                                                                                                                                                                 | Cer                                                                                                                                                                | sus 2010                                                                                      |                                                                                                                                             | 2015                                                                                                        |                                                                                                                                               | 2                                                                                |
|-----------------------------------------------------------------------------------------------------------------------------------------------------------------------------------------|--------------------------------------------------------------------------------------------------------------------------------------------------------------------|-----------------------------------------------------------------------------------------------|---------------------------------------------------------------------------------------------------------------------------------------------|-------------------------------------------------------------------------------------------------------------|-----------------------------------------------------------------------------------------------------------------------------------------------|----------------------------------------------------------------------------------|
| Population                                                                                                                                                                              |                                                                                                                                                                    | 618,754                                                                                       |                                                                                                                                             | 666,270                                                                                                     |                                                                                                                                               | 723,                                                                             |
| Households                                                                                                                                                                              |                                                                                                                                                                    | 259,818                                                                                       |                                                                                                                                             | 278,409                                                                                                     |                                                                                                                                               | 301                                                                              |
| Families                                                                                                                                                                                |                                                                                                                                                                    | 171,026                                                                                       |                                                                                                                                             | 181,777                                                                                                     |                                                                                                                                               | 196                                                                              |
| Average Household Size                                                                                                                                                                  |                                                                                                                                                                    | 2.35                                                                                          |                                                                                                                                             | 2.36                                                                                                        |                                                                                                                                               |                                                                                  |
| Owner Occupied Housing Units                                                                                                                                                            |                                                                                                                                                                    | 184,477                                                                                       |                                                                                                                                             | 187,286                                                                                                     |                                                                                                                                               | 201                                                                              |
| Renter Occupied Housing Units                                                                                                                                                           |                                                                                                                                                                    | 75,341                                                                                        |                                                                                                                                             | 91,123                                                                                                      |                                                                                                                                               | 100                                                                              |
| Median Age                                                                                                                                                                              |                                                                                                                                                                    | 45.6                                                                                          |                                                                                                                                             | 47.1                                                                                                        |                                                                                                                                               |                                                                                  |
| Trends: 2015 - 2020 Annual Rate                                                                                                                                                         |                                                                                                                                                                    | Area                                                                                          |                                                                                                                                             | State                                                                                                       |                                                                                                                                               | Nati                                                                             |
| Population                                                                                                                                                                              |                                                                                                                                                                    | 1.65%                                                                                         |                                                                                                                                             | 1.05%                                                                                                       |                                                                                                                                               | 0.                                                                               |
| Households                                                                                                                                                                              |                                                                                                                                                                    | 1.63%                                                                                         |                                                                                                                                             | 1.05%                                                                                                       |                                                                                                                                               | 0.                                                                               |
| Families                                                                                                                                                                                |                                                                                                                                                                    | 1.53%                                                                                         |                                                                                                                                             | 0.95%                                                                                                       |                                                                                                                                               | 0.                                                                               |
| Owner HHs Median Household Income                                                                                                                                                       |                                                                                                                                                                    | 1.50%                                                                                         |                                                                                                                                             | 0.91%                                                                                                       |                                                                                                                                               | 0.                                                                               |
|                                                                                                                                                                                         |                                                                                                                                                                    | 2.76%                                                                                         |                                                                                                                                             | 2.89%                                                                                                       |                                                                                                                                               | 2.                                                                               |
|                                                                                                                                                                                         |                                                                                                                                                                    |                                                                                               | 20                                                                                                                                          |                                                                                                             | 20                                                                                                                                            |                                                                                  |
| Households by Income                                                                                                                                                                    |                                                                                                                                                                    |                                                                                               | Number                                                                                                                                      | Percent                                                                                                     | Number                                                                                                                                        | Pei                                                                              |
| <\$15,000                                                                                                                                                                               |                                                                                                                                                                    |                                                                                               | 31,179                                                                                                                                      | 11.2%                                                                                                       | 30,958                                                                                                                                        | 10                                                                               |
| \$15,000 - \$24,999                                                                                                                                                                     |                                                                                                                                                                    |                                                                                               | 32,586                                                                                                                                      | 11.7%                                                                                                       | 25,670                                                                                                                                        | 8                                                                                |
| \$25,000 - \$34,999                                                                                                                                                                     |                                                                                                                                                                    |                                                                                               | 33,359                                                                                                                                      | 12.0%                                                                                                       | 29,075                                                                                                                                        | 9                                                                                |
| \$35,000 - \$49,999                                                                                                                                                                     |                                                                                                                                                                    |                                                                                               | 46,282                                                                                                                                      | 16.6%                                                                                                       | 47,053                                                                                                                                        | 15                                                                               |
| \$50,000 - \$74,999                                                                                                                                                                     |                                                                                                                                                                    |                                                                                               | 52,437                                                                                                                                      | 18.8%                                                                                                       | 63,098                                                                                                                                        | 20                                                                               |
| \$75,000 - \$99,999                                                                                                                                                                     |                                                                                                                                                                    |                                                                                               | 32,723                                                                                                                                      | 11.8%                                                                                                       | 42,716                                                                                                                                        | 14                                                                               |
| \$100,000 - \$149,999                                                                                                                                                                   |                                                                                                                                                                    |                                                                                               | 30,344                                                                                                                                      | 10.9%                                                                                                       | 37,763                                                                                                                                        | 12                                                                               |
| \$150,000 - \$199,999                                                                                                                                                                   |                                                                                                                                                                    |                                                                                               | 8,948                                                                                                                                       | 3.2%                                                                                                        | 12,186                                                                                                                                        | 4                                                                                |
| \$200,000+                                                                                                                                                                              |                                                                                                                                                                    |                                                                                               | 10,551                                                                                                                                      | 3.8%                                                                                                        | 13,375                                                                                                                                        | 4                                                                                |
| Median Household Income                                                                                                                                                                 |                                                                                                                                                                    |                                                                                               | \$48,180                                                                                                                                    |                                                                                                             | \$55,193                                                                                                                                      |                                                                                  |
| Average Household Income                                                                                                                                                                |                                                                                                                                                                    |                                                                                               | \$67,684                                                                                                                                    |                                                                                                             | \$76,829                                                                                                                                      |                                                                                  |
| Per Capita Income                                                                                                                                                                       |                                                                                                                                                                    |                                                                                               | \$28,447                                                                                                                                    |                                                                                                             | \$32,225                                                                                                                                      |                                                                                  |
|                                                                                                                                                                                         | Census 20                                                                                                                                                          | 10                                                                                            | 20                                                                                                                                          | 15                                                                                                          | 20                                                                                                                                            | 20                                                                               |
| Population by Age                                                                                                                                                                       | Number                                                                                                                                                             | Percent                                                                                       | Number                                                                                                                                      | Percent                                                                                                     | Number                                                                                                                                        | Pei                                                                              |
| 0 - 4                                                                                                                                                                                   | 32,866                                                                                                                                                             | 5.3%                                                                                          | 33,774                                                                                                                                      | 5.1%                                                                                                        | 36,421                                                                                                                                        | į                                                                                |
| 5 - 9                                                                                                                                                                                   | 33,330                                                                                                                                                             | 5.4%                                                                                          | 34,445                                                                                                                                      | 5.2%                                                                                                        | 36,438                                                                                                                                        |                                                                                  |
| 10 - 14                                                                                                                                                                                 | 33,995                                                                                                                                                             | 5.5%                                                                                          | 34,592                                                                                                                                      | 5.2%                                                                                                        | 37,829                                                                                                                                        |                                                                                  |
| 15 - 19                                                                                                                                                                                 | 35,161                                                                                                                                                             | 5.7%                                                                                          | 34,517                                                                                                                                      | 5.2%                                                                                                        | 36,522                                                                                                                                        |                                                                                  |
| 15 - 19                                                                                                                                                                                 |                                                                                                                                                                    |                                                                                               | - , -                                                                                                                                       |                                                                                                             |                                                                                                                                               |                                                                                  |
| 20 - 24                                                                                                                                                                                 | 32,993                                                                                                                                                             | 5.3%                                                                                          | 35,965                                                                                                                                      | 5.4%                                                                                                        | 33,990                                                                                                                                        | 4                                                                                |
|                                                                                                                                                                                         |                                                                                                                                                                    | 5.3%<br>10.6%                                                                                 |                                                                                                                                             | 5.4%<br>11.1%                                                                                               | 33,990<br>82,372                                                                                                                              |                                                                                  |
| 20 - 24                                                                                                                                                                                 | 32,993                                                                                                                                                             |                                                                                               | 35,965                                                                                                                                      |                                                                                                             |                                                                                                                                               | 11                                                                               |
| 20 - 24<br>25 - 34                                                                                                                                                                      | 32,993<br>65,878                                                                                                                                                   | 10.6%                                                                                         | 35,965<br>74,109                                                                                                                            | 11.1%                                                                                                       | 82,372                                                                                                                                        | 11<br>10                                                                         |
| 20 - 24<br>25 - 34<br>35 - 44                                                                                                                                                           | 32,993<br>65,878<br>70,476                                                                                                                                         | 10.6%<br>11.4%                                                                                | 35,965<br>74,109<br>70,134                                                                                                                  | 11.1%<br>10.5%                                                                                              | 82,372<br>76,671                                                                                                                              | 11<br>10<br>10                                                                   |
| 20 - 24<br>25 - 34<br>35 - 44<br>45 - 54                                                                                                                                                | 32,993<br>65,878<br>70,476<br>81,757                                                                                                                               | 10.6%<br>11.4%<br>13.2%                                                                       | 35,965<br>74,109<br>70,134<br>81,067                                                                                                        | 11.1%<br>10.5%<br>12.2%                                                                                     | 82,372<br>76,671<br>77,369                                                                                                                    | 11<br>10<br>10<br>14                                                             |
| 20 - 24<br>25 - 34<br>35 - 44<br>45 - 54<br>55 - 64                                                                                                                                     | 32,993<br>65,878<br>70,476<br>81,757<br>87,192                                                                                                                     | 10.6%<br>11.4%<br>13.2%<br>14.1%                                                              | 35,965<br>74,109<br>70,134<br>81,067<br>94,942                                                                                              | 11.1%<br>10.5%<br>12.2%<br>14.2%                                                                            | 82,372<br>76,671<br>77,369<br>102,558                                                                                                         | 11<br>10<br>10<br>14                                                             |
| 20 - 24<br>25 - 34<br>35 - 44<br>45 - 54<br>55 - 64<br>65 - 74                                                                                                                          | 32,993<br>65,878<br>70,476<br>81,757<br>87,192<br>80,910                                                                                                           | 10.6%<br>11.4%<br>13.2%<br>14.1%<br>13.1%                                                     | 35,965<br>74,109<br>70,134<br>81,067<br>94,942<br>99,062                                                                                    | 11.1%<br>10.5%<br>12.2%<br>14.2%<br>14.9%                                                                   | 82,372<br>76,671<br>77,369<br>102,558<br>113,686                                                                                              | 1:<br>10<br>10<br>14<br>1:                                                       |
| 20 - 24<br>25 - 34<br>35 - 44<br>45 - 54<br>55 - 64<br>65 - 74<br>75 - 84                                                                                                               | 32,993<br>65,878<br>70,476<br>81,757<br>87,192<br>80,910<br>47,595                                                                                                 | 10.6%<br>11.4%<br>13.2%<br>14.1%<br>13.1%<br>7.7%<br>2.7%                                     | 35,965<br>74,109<br>70,134<br>81,067<br>94,942<br>99,062<br>53,060                                                                          | 11.1%<br>10.5%<br>12.2%<br>14.2%<br>14.9%<br>8.0%<br>3.1%                                                   | 82,372<br>76,671<br>77,369<br>102,558<br>113,686<br>66,125                                                                                    | 1:<br>10<br>10<br>14<br>1:                                                       |
| 20 - 24<br>25 - 34<br>35 - 44<br>45 - 54<br>55 - 64<br>65 - 74<br>75 - 84                                                                                                               | 32,993<br>65,878<br>70,476<br>81,757<br>87,192<br>80,910<br>47,595<br>16,601                                                                                       | 10.6%<br>11.4%<br>13.2%<br>14.1%<br>13.1%<br>7.7%<br>2.7%                                     | 35,965<br>74,109<br>70,134<br>81,067<br>94,942<br>99,062<br>53,060<br>20,603                                                                | 11.1%<br>10.5%<br>12.2%<br>14.2%<br>14.9%<br>8.0%<br>3.1%                                                   | 82,372<br>76,671<br>77,369<br>102,558<br>113,686<br>66,125<br>23,256                                                                          | 11<br>10<br>10<br>14<br>15<br>9                                                  |
| 20 - 24<br>25 - 34<br>35 - 44<br>45 - 54<br>55 - 64<br>65 - 74<br>75 - 84<br>85+                                                                                                        | 32,993<br>65,878<br>70,476<br>81,757<br>87,192<br>80,910<br>47,595<br>16,601<br><b>Census 20</b>                                                                   | 10.6%<br>11.4%<br>13.2%<br>14.1%<br>13.1%<br>7.7%<br>2.7%                                     | 35,965<br>74,109<br>70,134<br>81,067<br>94,942<br>99,062<br>53,060<br>20,603                                                                | 11.1%<br>10.5%<br>12.2%<br>14.2%<br>14.9%<br>8.0%<br>3.1%                                                   | 82,372<br>76,671<br>77,369<br>102,558<br>113,686<br>66,125<br>23,256                                                                          | 11<br>10<br>10<br>12<br>15<br>9<br>20<br>Per                                     |
| 20 - 24<br>25 - 34<br>35 - 44<br>45 - 54<br>55 - 64<br>65 - 74<br>75 - 84<br>85+<br>Race and Ethnicity                                                                                  | 32,993<br>65,878<br>70,476<br>81,757<br>87,192<br>80,910<br>47,595<br>16,601<br><b>Census 20</b><br>Number                                                         | 10.6%<br>11.4%<br>13.2%<br>14.1%<br>13.1%<br>7.7%<br>2.7%<br>Percent                          | 35,965<br>74,109<br>70,134<br>81,067<br>94,942<br>99,062<br>53,060<br>20,603<br><b>20</b>                                                   | 11.1%<br>10.5%<br>12.2%<br>14.2%<br>14.9%<br>8.0%<br>3.1%<br><b>15</b><br>Percent                           | 82,372<br>76,671<br>77,369<br>102,558<br>113,686<br>66,125<br>23,256<br><b>20</b><br>Number                                                   | 11<br>10<br>10<br>14<br>15<br>9<br>20<br>Per<br>79                               |
| 20 - 24<br>25 - 34<br>35 - 44<br>45 - 54<br>55 - 64<br>65 - 74<br>75 - 84<br>85+<br>Race and Ethnicity<br>White Alone                                                                   | 32,993<br>65,878<br>70,476<br>81,757<br>87,192<br>80,910<br>47,595<br>16,601<br><b>Census 20</b><br>Number<br>513,496                                              | 10.6%<br>11.4%<br>13.2%<br>14.1%<br>13.1%<br>7.7%<br>2.7%<br>110<br>Percent<br>83.0%          | 35,965<br>74,109<br>70,134<br>81,067<br>94,942<br>99,062<br>53,060<br>20,603<br>Number<br>542,591                                           | 11.1%<br>10.5%<br>12.2%<br>14.2%<br>14.9%<br>8.0%<br>3.1%<br>15<br>Percent<br>81.4%                         | 82,372<br>76,671<br>77,369<br>102,558<br>113,686<br>66,125<br>23,256<br><b>20</b><br>Number<br>574,827                                        | 11<br>10<br>10<br>12<br>15<br>9<br>20<br>Per<br>79                               |
| 20 - 24<br>25 - 34<br>35 - 44<br>45 - 54<br>55 - 64<br>65 - 74<br>75 - 84<br>85+<br>Race and Ethnicity<br>White Alone<br>Black Alone                                                    | 32,993<br>65,878<br>70,476<br>81,757<br>87,192<br>80,910<br>47,595<br>16,601<br><b>Census 20</b><br>Number<br>513,496<br>51,069                                    | 10.6%<br>11.4%<br>13.2%<br>14.1%<br>13.1%<br>7.7%<br>2.7%<br>2.7%<br>Percent<br>83.0%<br>8.3% | 35,965<br>74,109<br>70,134<br>81,067<br>94,942<br>99,062<br>53,060<br>20,603<br>20,603<br>Number<br>542,591<br>58,604                       | 11.1%<br>10.5%<br>12.2%<br>14.2%<br>14.9%<br>8.0%<br>3.1%<br>15<br>Percent<br>81.4%<br>8.8%                 | 82,372<br>76,671<br>77,369<br>102,558<br>113,686<br>66,125<br>23,256<br><b>20</b><br>Number<br>574,827<br>68,289                              | 11<br>10<br>10<br>12<br>15<br>9<br>20<br>Per<br>79                               |
| 20 - 24 25 - 34 35 - 44 45 - 54 55 - 64 65 - 74 75 - 84 85+  Race and Ethnicity White Alone Black Alone American Indian Alone                                                           | 32,993<br>65,878<br>70,476<br>81,757<br>87,192<br>80,910<br>47,595<br>16,601<br><b>Census 20</b><br>Number<br>513,496<br>51,069<br>2,193                           | 10.6% 11.4% 13.2% 14.1% 13.1% 7.7% 2.7%  Percent 83.0% 8.3% 0.4%                              | 35,965<br>74,109<br>70,134<br>81,067<br>94,942<br>99,062<br>53,060<br>20,603<br><b>20</b><br>Number<br>542,591<br>58,604<br>2,587           | 11.1%<br>10.5%<br>12.2%<br>14.2%<br>14.9%<br>8.0%<br>3.1%<br>15<br>Percent<br>81.4%<br>8.8%<br>0.4%         | 82,372<br>76,671<br>77,369<br>102,558<br>113,686<br>66,125<br>23,256<br><b>20</b><br>Number<br>574,827<br>68,289<br>3,057                     | 11<br>10<br>10<br>12<br>15<br>9<br>9<br>9<br>9<br>9<br>9<br>9<br>9<br>9          |
| 20 - 24 25 - 34 35 - 44 45 - 54 55 - 64 65 - 74 75 - 84 85+  Race and Ethnicity White Alone Black Alone American Indian Alone Asian Alone                                               | 32,993<br>65,878<br>70,476<br>81,757<br>87,192<br>80,910<br>47,595<br>16,601<br><b>Census 20</b><br>Number<br>513,496<br>51,069<br>2,193<br>8,461                  | 10.6% 11.4% 13.2% 14.1% 13.1% 7.7% 2.7%  Percent 83.0% 8.3% 0.4% 1.4%                         | 35,965<br>74,109<br>70,134<br>81,067<br>94,942<br>99,062<br>53,060<br>20,603<br><b>20</b><br>Number<br>542,591<br>58,604<br>2,587<br>10,670 | 11.1%<br>10.5%<br>12.2%<br>14.2%<br>14.9%<br>8.0%<br>3.1%<br>15<br>Percent<br>81.4%<br>8.8%<br>0.4%<br>1.6% | 82,372<br>76,671<br>77,369<br>102,558<br>113,686<br>66,125<br>23,256<br><b>20</b><br>Number<br>574,827<br>68,289<br>3,057<br>13,802           | 1:<br>10<br>10<br>12<br>1!<br>9<br>20<br>Per 79                                  |
| 20 - 24 25 - 34 35 - 44 45 - 54 55 - 64 65 - 74 75 - 84 85+  Race and Ethnicity White Alone Black Alone American Indian Alone Asian Alone Pacific Islander Alone                        | 32,993<br>65,878<br>70,476<br>81,757<br>87,192<br>80,910<br>47,595<br>16,601<br><b>Census 20</b><br>Number<br>513,496<br>51,069<br>2,193<br>8,461<br>380           | 10.6% 11.4% 13.2% 14.1% 13.1% 7.7% 2.7%  Percent 83.0% 8.3% 0.4% 1.4% 0.1%                    | 35,965 74,109 70,134 81,067 94,942 99,062 53,060 20,603 20,603 Number 542,591 58,604 2,587 10,670 487                                       | 11.1% 10.5% 12.2% 14.2% 14.9% 8.0% 3.1%  15 Percent 81.4% 8.8% 0.4% 1.6% 0.1%                               | 82,372<br>76,671<br>77,369<br>102,558<br>113,686<br>66,125<br>23,256<br><b>20</b><br>Number<br>574,827<br>68,289<br>3,057<br>13,802<br>603    | 111<br>10<br>10<br>12<br>15<br>9<br>9<br>9<br>9<br>9<br>9<br>9<br>9              |
| 20 - 24 25 - 34 35 - 44 45 - 54 55 - 64 65 - 74 75 - 84 85+  Race and Ethnicity  White Alone Black Alone American Indian Alone Asian Alone Pacific Islander Alone Some Other Race Alone | 32,993<br>65,878<br>70,476<br>81,757<br>87,192<br>80,910<br>47,595<br>16,601<br><b>Census 20</b><br>Number<br>513,496<br>51,069<br>2,193<br>8,461<br>380<br>30,290 | 10.6% 11.4% 13.2% 14.1% 13.1% 7.7% 2.7%  110  Percent 83.0% 8.3% 0.4% 1.4% 0.1% 4.9%          | 35,965 74,109 70,134 81,067 94,942 99,062 53,060 20,603  20  Number 542,591 58,604 2,587 10,670 487 35,584                                  | 11.1% 10.5% 12.2% 14.2% 14.9% 8.0% 3.1%  15 Percent 81.4% 8.8% 0.4% 1.6% 0.1% 5.3%                          | 82,372<br>76,671<br>77,369<br>102,558<br>113,686<br>66,125<br>23,256<br>20<br>Number<br>574,827<br>68,289<br>3,057<br>13,802<br>603<br>43,198 | 4<br>11<br>10<br>14<br>15<br>9<br>220<br>Per<br>79<br>9<br>0<br>0<br>1<br>0<br>6 |

#### 2015 Household Income

©2015 Esri