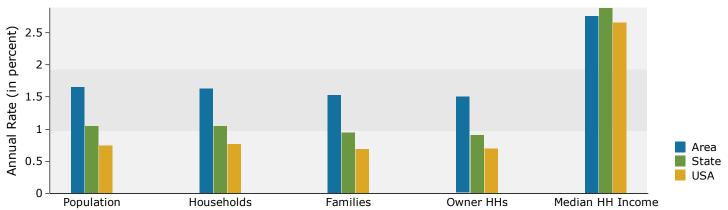

# Demographic and Income Profile

Lee County, FL Lee County, FL (12071) Geography: County Prepared by Esri

| Summary                                                                                                                                                                                 | Cer                                                                                                                                                                | sus 2010                                                                                      |                                                                                                                                             | 2015                                                                                                        |                                                                                                                                               | 2                                                                                |
|-----------------------------------------------------------------------------------------------------------------------------------------------------------------------------------------|--------------------------------------------------------------------------------------------------------------------------------------------------------------------|-----------------------------------------------------------------------------------------------|---------------------------------------------------------------------------------------------------------------------------------------------|-------------------------------------------------------------------------------------------------------------|-----------------------------------------------------------------------------------------------------------------------------------------------|----------------------------------------------------------------------------------|
| Population                                                                                                                                                                              |                                                                                                                                                                    | 618,754                                                                                       |                                                                                                                                             | 666,270                                                                                                     |                                                                                                                                               | 723,                                                                             |
| Households                                                                                                                                                                              |                                                                                                                                                                    | 259,818                                                                                       |                                                                                                                                             | 278,409                                                                                                     |                                                                                                                                               | 301                                                                              |
| Families                                                                                                                                                                                |                                                                                                                                                                    | 171,026                                                                                       |                                                                                                                                             | 181,777                                                                                                     |                                                                                                                                               | 196                                                                              |
| Average Household Size                                                                                                                                                                  |                                                                                                                                                                    | 2.35                                                                                          |                                                                                                                                             | 2.36                                                                                                        |                                                                                                                                               |                                                                                  |
| Owner Occupied Housing Units                                                                                                                                                            |                                                                                                                                                                    | 184,477                                                                                       |                                                                                                                                             | 187,286                                                                                                     |                                                                                                                                               | 201                                                                              |
| Renter Occupied Housing Units                                                                                                                                                           |                                                                                                                                                                    | 75,341                                                                                        |                                                                                                                                             | 91,123                                                                                                      |                                                                                                                                               | 100                                                                              |
| Median Age                                                                                                                                                                              |                                                                                                                                                                    | 45.6                                                                                          |                                                                                                                                             | 47.1                                                                                                        |                                                                                                                                               |                                                                                  |
| Trends: 2015 - 2020 Annual Rate                                                                                                                                                         |                                                                                                                                                                    | Area                                                                                          |                                                                                                                                             | State                                                                                                       |                                                                                                                                               | Nati                                                                             |
| Population                                                                                                                                                                              |                                                                                                                                                                    | 1.65%                                                                                         |                                                                                                                                             | 1.05%                                                                                                       |                                                                                                                                               | 0.                                                                               |
| Households                                                                                                                                                                              |                                                                                                                                                                    | 1.63%                                                                                         |                                                                                                                                             | 1.05%                                                                                                       |                                                                                                                                               | 0.                                                                               |
| Families                                                                                                                                                                                |                                                                                                                                                                    | 1.53%                                                                                         |                                                                                                                                             | 0.95%                                                                                                       |                                                                                                                                               | 0.                                                                               |
| Owner HHs Median Household Income                                                                                                                                                       |                                                                                                                                                                    | 1.50%                                                                                         |                                                                                                                                             | 0.91%                                                                                                       |                                                                                                                                               | 0.                                                                               |
|                                                                                                                                                                                         |                                                                                                                                                                    | 2.76%                                                                                         |                                                                                                                                             | 2.89%                                                                                                       |                                                                                                                                               | 2.                                                                               |
|                                                                                                                                                                                         |                                                                                                                                                                    |                                                                                               | 20                                                                                                                                          |                                                                                                             | 20                                                                                                                                            |                                                                                  |
| Households by Income                                                                                                                                                                    |                                                                                                                                                                    |                                                                                               | Number                                                                                                                                      | Percent                                                                                                     | Number                                                                                                                                        | Pei                                                                              |
| <\$15,000                                                                                                                                                                               |                                                                                                                                                                    |                                                                                               | 31,179                                                                                                                                      | 11.2%                                                                                                       | 30,958                                                                                                                                        | 10                                                                               |
| \$15,000 - \$24,999                                                                                                                                                                     |                                                                                                                                                                    |                                                                                               | 32,586                                                                                                                                      | 11.7%                                                                                                       | 25,670                                                                                                                                        | 8                                                                                |
| \$25,000 - \$34,999                                                                                                                                                                     |                                                                                                                                                                    |                                                                                               | 33,359                                                                                                                                      | 12.0%                                                                                                       | 29,075                                                                                                                                        | 9                                                                                |
| \$35,000 - \$49,999                                                                                                                                                                     |                                                                                                                                                                    |                                                                                               | 46,282                                                                                                                                      | 16.6%                                                                                                       | 47,053                                                                                                                                        | 15                                                                               |
| \$50,000 - \$74,999                                                                                                                                                                     |                                                                                                                                                                    |                                                                                               | 52,437                                                                                                                                      | 18.8%                                                                                                       | 63,098                                                                                                                                        | 20                                                                               |
| \$75,000 - \$99,999                                                                                                                                                                     |                                                                                                                                                                    |                                                                                               | 32,723                                                                                                                                      | 11.8%                                                                                                       | 42,716                                                                                                                                        | 14                                                                               |
| \$100,000 - \$149,999                                                                                                                                                                   |                                                                                                                                                                    |                                                                                               | 30,344                                                                                                                                      | 10.9%                                                                                                       | 37,763                                                                                                                                        | 12                                                                               |
| \$150,000 - \$199,999                                                                                                                                                                   |                                                                                                                                                                    |                                                                                               | 8,948                                                                                                                                       | 3.2%                                                                                                        | 12,186                                                                                                                                        | 4                                                                                |
| \$200,000+                                                                                                                                                                              |                                                                                                                                                                    |                                                                                               | 10,551                                                                                                                                      | 3.8%                                                                                                        | 13,375                                                                                                                                        | 4                                                                                |
| Median Household Income                                                                                                                                                                 |                                                                                                                                                                    |                                                                                               | \$48,180                                                                                                                                    |                                                                                                             | \$55,193                                                                                                                                      |                                                                                  |
| Average Household Income                                                                                                                                                                |                                                                                                                                                                    |                                                                                               | \$67,684                                                                                                                                    |                                                                                                             | \$76,829                                                                                                                                      |                                                                                  |
| Per Capita Income                                                                                                                                                                       |                                                                                                                                                                    |                                                                                               | \$28,447                                                                                                                                    |                                                                                                             | \$32,225                                                                                                                                      |                                                                                  |
|                                                                                                                                                                                         | Census 20                                                                                                                                                          | 10                                                                                            | 20                                                                                                                                          | 15                                                                                                          | 20                                                                                                                                            | 20                                                                               |
| Population by Age                                                                                                                                                                       | Number                                                                                                                                                             | Percent                                                                                       | Number                                                                                                                                      | Percent                                                                                                     | Number                                                                                                                                        | Pei                                                                              |
| 0 - 4                                                                                                                                                                                   | 32,866                                                                                                                                                             | 5.3%                                                                                          | 33,774                                                                                                                                      | 5.1%                                                                                                        | 36,421                                                                                                                                        | į                                                                                |
| 5 - 9                                                                                                                                                                                   | 33,330                                                                                                                                                             | 5.4%                                                                                          | 34,445                                                                                                                                      | 5.2%                                                                                                        | 36,438                                                                                                                                        |                                                                                  |
| 10 - 14                                                                                                                                                                                 | 33,995                                                                                                                                                             | 5.5%                                                                                          | 34,592                                                                                                                                      | 5.2%                                                                                                        | 37,829                                                                                                                                        |                                                                                  |
| 15 - 19                                                                                                                                                                                 | 35,161                                                                                                                                                             | 5.7%                                                                                          | 34,517                                                                                                                                      | 5.2%                                                                                                        | 36,522                                                                                                                                        |                                                                                  |
| 15 - 19                                                                                                                                                                                 |                                                                                                                                                                    |                                                                                               | - , -                                                                                                                                       |                                                                                                             |                                                                                                                                               |                                                                                  |
| 20 - 24                                                                                                                                                                                 | 32,993                                                                                                                                                             | 5.3%                                                                                          | 35,965                                                                                                                                      | 5.4%                                                                                                        | 33,990                                                                                                                                        | 4                                                                                |
|                                                                                                                                                                                         |                                                                                                                                                                    | 5.3%<br>10.6%                                                                                 |                                                                                                                                             | 5.4%<br>11.1%                                                                                               | 33,990<br>82,372                                                                                                                              |                                                                                  |
| 20 - 24                                                                                                                                                                                 | 32,993                                                                                                                                                             |                                                                                               | 35,965                                                                                                                                      |                                                                                                             |                                                                                                                                               | 11                                                                               |
| 20 - 24<br>25 - 34                                                                                                                                                                      | 32,993<br>65,878                                                                                                                                                   | 10.6%                                                                                         | 35,965<br>74,109                                                                                                                            | 11.1%                                                                                                       | 82,372                                                                                                                                        | 11<br>10                                                                         |
| 20 - 24<br>25 - 34<br>35 - 44                                                                                                                                                           | 32,993<br>65,878<br>70,476                                                                                                                                         | 10.6%<br>11.4%                                                                                | 35,965<br>74,109<br>70,134                                                                                                                  | 11.1%<br>10.5%                                                                                              | 82,372<br>76,671                                                                                                                              | 11<br>10<br>10                                                                   |
| 20 - 24<br>25 - 34<br>35 - 44<br>45 - 54                                                                                                                                                | 32,993<br>65,878<br>70,476<br>81,757                                                                                                                               | 10.6%<br>11.4%<br>13.2%                                                                       | 35,965<br>74,109<br>70,134<br>81,067                                                                                                        | 11.1%<br>10.5%<br>12.2%                                                                                     | 82,372<br>76,671<br>77,369                                                                                                                    | 11<br>10<br>10<br>14                                                             |
| 20 - 24<br>25 - 34<br>35 - 44<br>45 - 54<br>55 - 64                                                                                                                                     | 32,993<br>65,878<br>70,476<br>81,757<br>87,192                                                                                                                     | 10.6%<br>11.4%<br>13.2%<br>14.1%                                                              | 35,965<br>74,109<br>70,134<br>81,067<br>94,942                                                                                              | 11.1%<br>10.5%<br>12.2%<br>14.2%                                                                            | 82,372<br>76,671<br>77,369<br>102,558                                                                                                         | 11<br>10<br>10<br>14                                                             |
| 20 - 24<br>25 - 34<br>35 - 44<br>45 - 54<br>55 - 64<br>65 - 74                                                                                                                          | 32,993<br>65,878<br>70,476<br>81,757<br>87,192<br>80,910                                                                                                           | 10.6%<br>11.4%<br>13.2%<br>14.1%<br>13.1%                                                     | 35,965<br>74,109<br>70,134<br>81,067<br>94,942<br>99,062                                                                                    | 11.1%<br>10.5%<br>12.2%<br>14.2%<br>14.9%                                                                   | 82,372<br>76,671<br>77,369<br>102,558<br>113,686                                                                                              | 1:<br>10<br>10<br>14<br>1:                                                       |
| 20 - 24<br>25 - 34<br>35 - 44<br>45 - 54<br>55 - 64<br>65 - 74<br>75 - 84                                                                                                               | 32,993<br>65,878<br>70,476<br>81,757<br>87,192<br>80,910<br>47,595                                                                                                 | 10.6%<br>11.4%<br>13.2%<br>14.1%<br>13.1%<br>7.7%<br>2.7%                                     | 35,965<br>74,109<br>70,134<br>81,067<br>94,942<br>99,062<br>53,060                                                                          | 11.1%<br>10.5%<br>12.2%<br>14.2%<br>14.9%<br>8.0%<br>3.1%                                                   | 82,372<br>76,671<br>77,369<br>102,558<br>113,686<br>66,125                                                                                    | 1:<br>10<br>10<br>14<br>1:                                                       |
| 20 - 24<br>25 - 34<br>35 - 44<br>45 - 54<br>55 - 64<br>65 - 74<br>75 - 84                                                                                                               | 32,993<br>65,878<br>70,476<br>81,757<br>87,192<br>80,910<br>47,595<br>16,601                                                                                       | 10.6%<br>11.4%<br>13.2%<br>14.1%<br>13.1%<br>7.7%<br>2.7%                                     | 35,965<br>74,109<br>70,134<br>81,067<br>94,942<br>99,062<br>53,060<br>20,603                                                                | 11.1%<br>10.5%<br>12.2%<br>14.2%<br>14.9%<br>8.0%<br>3.1%                                                   | 82,372<br>76,671<br>77,369<br>102,558<br>113,686<br>66,125<br>23,256                                                                          | 11<br>10<br>10<br>14<br>15<br>9                                                  |
| 20 - 24<br>25 - 34<br>35 - 44<br>45 - 54<br>55 - 64<br>65 - 74<br>75 - 84<br>85+                                                                                                        | 32,993<br>65,878<br>70,476<br>81,757<br>87,192<br>80,910<br>47,595<br>16,601<br><b>Census 20</b>                                                                   | 10.6%<br>11.4%<br>13.2%<br>14.1%<br>13.1%<br>7.7%<br>2.7%                                     | 35,965<br>74,109<br>70,134<br>81,067<br>94,942<br>99,062<br>53,060<br>20,603                                                                | 11.1%<br>10.5%<br>12.2%<br>14.2%<br>14.9%<br>8.0%<br>3.1%                                                   | 82,372<br>76,671<br>77,369<br>102,558<br>113,686<br>66,125<br>23,256                                                                          | 11<br>10<br>10<br>12<br>15<br>9<br>20<br>Per                                     |
| 20 - 24<br>25 - 34<br>35 - 44<br>45 - 54<br>55 - 64<br>65 - 74<br>75 - 84<br>85+<br>Race and Ethnicity                                                                                  | 32,993<br>65,878<br>70,476<br>81,757<br>87,192<br>80,910<br>47,595<br>16,601<br><b>Census 20</b><br>Number                                                         | 10.6%<br>11.4%<br>13.2%<br>14.1%<br>13.1%<br>7.7%<br>2.7%<br>Percent                          | 35,965<br>74,109<br>70,134<br>81,067<br>94,942<br>99,062<br>53,060<br>20,603<br><b>20</b>                                                   | 11.1%<br>10.5%<br>12.2%<br>14.2%<br>14.9%<br>8.0%<br>3.1%<br><b>15</b><br>Percent                           | 82,372<br>76,671<br>77,369<br>102,558<br>113,686<br>66,125<br>23,256<br><b>20</b><br>Number                                                   | 11<br>10<br>10<br>14<br>15<br>9<br>20<br>Per<br>79                               |
| 20 - 24<br>25 - 34<br>35 - 44<br>45 - 54<br>55 - 64<br>65 - 74<br>75 - 84<br>85+<br>Race and Ethnicity<br>White Alone                                                                   | 32,993<br>65,878<br>70,476<br>81,757<br>87,192<br>80,910<br>47,595<br>16,601<br><b>Census 20</b><br>Number<br>513,496                                              | 10.6%<br>11.4%<br>13.2%<br>14.1%<br>13.1%<br>7.7%<br>2.7%<br>110<br>Percent<br>83.0%          | 35,965<br>74,109<br>70,134<br>81,067<br>94,942<br>99,062<br>53,060<br>20,603<br>Number<br>542,591                                           | 11.1%<br>10.5%<br>12.2%<br>14.2%<br>14.9%<br>8.0%<br>3.1%<br>15<br>Percent<br>81.4%                         | 82,372<br>76,671<br>77,369<br>102,558<br>113,686<br>66,125<br>23,256<br><b>20</b><br>Number<br>574,827                                        | 11<br>10<br>10<br>12<br>15<br>9<br>20<br>Per<br>79                               |
| 20 - 24<br>25 - 34<br>35 - 44<br>45 - 54<br>55 - 64<br>65 - 74<br>75 - 84<br>85+<br>Race and Ethnicity<br>White Alone<br>Black Alone                                                    | 32,993<br>65,878<br>70,476<br>81,757<br>87,192<br>80,910<br>47,595<br>16,601<br><b>Census 20</b><br>Number<br>513,496<br>51,069                                    | 10.6%<br>11.4%<br>13.2%<br>14.1%<br>13.1%<br>7.7%<br>2.7%<br>2.7%<br>Percent<br>83.0%<br>8.3% | 35,965<br>74,109<br>70,134<br>81,067<br>94,942<br>99,062<br>53,060<br>20,603<br>20,603<br>Number<br>542,591<br>58,604                       | 11.1%<br>10.5%<br>12.2%<br>14.2%<br>14.9%<br>8.0%<br>3.1%<br>15<br>Percent<br>81.4%<br>8.8%                 | 82,372<br>76,671<br>77,369<br>102,558<br>113,686<br>66,125<br>23,256<br><b>20</b><br>Number<br>574,827<br>68,289                              | 11<br>10<br>10<br>12<br>15<br>9<br>20<br>Per<br>79                               |
| 20 - 24 25 - 34 35 - 44 45 - 54 55 - 64 65 - 74 75 - 84 85+  Race and Ethnicity White Alone Black Alone American Indian Alone                                                           | 32,993<br>65,878<br>70,476<br>81,757<br>87,192<br>80,910<br>47,595<br>16,601<br><b>Census 20</b><br>Number<br>513,496<br>51,069<br>2,193                           | 10.6% 11.4% 13.2% 14.1% 13.1% 7.7% 2.7%  Percent 83.0% 8.3% 0.4%                              | 35,965<br>74,109<br>70,134<br>81,067<br>94,942<br>99,062<br>53,060<br>20,603<br><b>20</b><br>Number<br>542,591<br>58,604<br>2,587           | 11.1%<br>10.5%<br>12.2%<br>14.2%<br>14.9%<br>8.0%<br>3.1%<br>15<br>Percent<br>81.4%<br>8.8%<br>0.4%         | 82,372<br>76,671<br>77,369<br>102,558<br>113,686<br>66,125<br>23,256<br><b>20</b><br>Number<br>574,827<br>68,289<br>3,057                     | 11<br>10<br>10<br>12<br>15<br>9<br>9<br>9<br>9<br>9<br>9<br>9<br>9<br>9          |
| 20 - 24 25 - 34 35 - 44 45 - 54 55 - 64 65 - 74 75 - 84 85+  Race and Ethnicity White Alone Black Alone American Indian Alone Asian Alone                                               | 32,993<br>65,878<br>70,476<br>81,757<br>87,192<br>80,910<br>47,595<br>16,601<br><b>Census 20</b><br>Number<br>513,496<br>51,069<br>2,193<br>8,461                  | 10.6% 11.4% 13.2% 14.1% 13.1% 7.7% 2.7%  Percent 83.0% 8.3% 0.4% 1.4%                         | 35,965<br>74,109<br>70,134<br>81,067<br>94,942<br>99,062<br>53,060<br>20,603<br><b>20</b><br>Number<br>542,591<br>58,604<br>2,587<br>10,670 | 11.1%<br>10.5%<br>12.2%<br>14.2%<br>14.9%<br>8.0%<br>3.1%<br>15<br>Percent<br>81.4%<br>8.8%<br>0.4%<br>1.6% | 82,372<br>76,671<br>77,369<br>102,558<br>113,686<br>66,125<br>23,256<br><b>20</b><br>Number<br>574,827<br>68,289<br>3,057<br>13,802           | 1:<br>10<br>10<br>12<br>1!<br>9<br>20<br>Per 79                                  |
| 20 - 24 25 - 34 35 - 44 45 - 54 55 - 64 65 - 74 75 - 84 85+  Race and Ethnicity White Alone Black Alone American Indian Alone Asian Alone Pacific Islander Alone                        | 32,993<br>65,878<br>70,476<br>81,757<br>87,192<br>80,910<br>47,595<br>16,601<br><b>Census 20</b><br>Number<br>513,496<br>51,069<br>2,193<br>8,461<br>380           | 10.6% 11.4% 13.2% 14.1% 13.1% 7.7% 2.7%  Percent 83.0% 8.3% 0.4% 1.4% 0.1%                    | 35,965 74,109 70,134 81,067 94,942 99,062 53,060 20,603 20,603 Number 542,591 58,604 2,587 10,670 487                                       | 11.1% 10.5% 12.2% 14.2% 14.9% 8.0% 3.1%  15 Percent 81.4% 8.8% 0.4% 1.6% 0.1%                               | 82,372<br>76,671<br>77,369<br>102,558<br>113,686<br>66,125<br>23,256<br><b>20</b><br>Number<br>574,827<br>68,289<br>3,057<br>13,802<br>603    | 111<br>10<br>10<br>12<br>15<br>9<br>9<br>9<br>9<br>9<br>9<br>9<br>9              |
| 20 - 24 25 - 34 35 - 44 45 - 54 55 - 64 65 - 74 75 - 84 85+  Race and Ethnicity  White Alone Black Alone American Indian Alone Asian Alone Pacific Islander Alone Some Other Race Alone | 32,993<br>65,878<br>70,476<br>81,757<br>87,192<br>80,910<br>47,595<br>16,601<br><b>Census 20</b><br>Number<br>513,496<br>51,069<br>2,193<br>8,461<br>380<br>30,290 | 10.6% 11.4% 13.2% 14.1% 13.1% 7.7% 2.7%  110  Percent 83.0% 8.3% 0.4% 1.4% 0.1% 4.9%          | 35,965 74,109 70,134 81,067 94,942 99,062 53,060 20,603  20  Number 542,591 58,604 2,587 10,670 487 35,584                                  | 11.1% 10.5% 12.2% 14.2% 14.9% 8.0% 3.1%  15 Percent 81.4% 8.8% 0.4% 1.6% 0.1% 5.3%                          | 82,372<br>76,671<br>77,369<br>102,558<br>113,686<br>66,125<br>23,256<br>20<br>Number<br>574,827<br>68,289<br>3,057<br>13,802<br>603<br>43,198 | 4<br>11<br>10<br>14<br>15<br>9<br>220<br>Per<br>79<br>9<br>0<br>0<br>1<br>0<br>6 |

## Population by Age