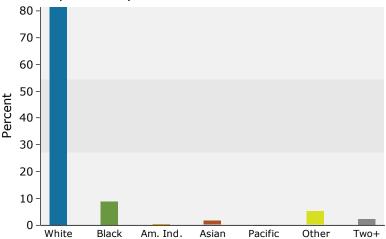

### 2015 Population by Race

2015 Percent Hispanic Origin: 20.1%

Source: U.S. Census Bureau, Census 2010 Summary File 1. Esri forecasts for 2015 and 2020.

Page 2 of 2