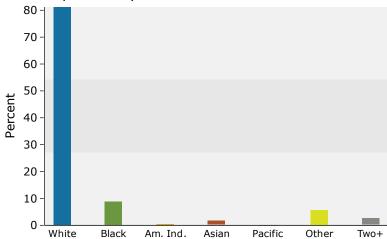

### 2017 Population by Race

2017 Percent Hispanic Origin: 20.9%

Source: U.S. Census Bureau, Census 2010 Summary File 1. Esri forecasts for 2017 and 2022.