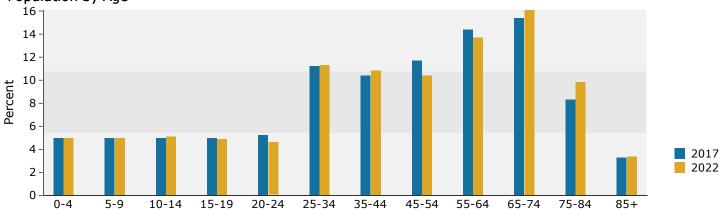

# Demographic and Income Profile

Lee County, FL Lee County, FL (12071) Geography: County Prepared by Esri

| Summary                                                                                                                                                                                                      | Cer                                                                                                                                                                                       | sus 2010                                                                                                                            |                                                                                                                                                                                       | 2017                                                                                                                                                         |                                                                                                                                                                                       | 20                                                                                                     |
|--------------------------------------------------------------------------------------------------------------------------------------------------------------------------------------------------------------|-------------------------------------------------------------------------------------------------------------------------------------------------------------------------------------------|-------------------------------------------------------------------------------------------------------------------------------------|---------------------------------------------------------------------------------------------------------------------------------------------------------------------------------------|--------------------------------------------------------------------------------------------------------------------------------------------------------------|---------------------------------------------------------------------------------------------------------------------------------------------------------------------------------------|--------------------------------------------------------------------------------------------------------|
| Population                                                                                                                                                                                                   |                                                                                                                                                                                           | 618,754                                                                                                                             |                                                                                                                                                                                       | 720,426                                                                                                                                                      |                                                                                                                                                                                       | 808,                                                                                                   |
| Households                                                                                                                                                                                                   |                                                                                                                                                                                           | 259,818                                                                                                                             |                                                                                                                                                                                       | 300,030                                                                                                                                                      |                                                                                                                                                                                       | 335,                                                                                                   |
| Families                                                                                                                                                                                                     |                                                                                                                                                                                           | 171,026                                                                                                                             |                                                                                                                                                                                       | 196,147                                                                                                                                                      |                                                                                                                                                                                       | 218,                                                                                                   |
| Average Household Size                                                                                                                                                                                       |                                                                                                                                                                                           | 2.35                                                                                                                                |                                                                                                                                                                                       | 2.37                                                                                                                                                         |                                                                                                                                                                                       | 2                                                                                                      |
| Owner Occupied Housing Units                                                                                                                                                                                 |                                                                                                                                                                                           | 184,477                                                                                                                             |                                                                                                                                                                                       | 200,594                                                                                                                                                      |                                                                                                                                                                                       | 222,                                                                                                   |
| Renter Occupied Housing Units                                                                                                                                                                                |                                                                                                                                                                                           | 75,341                                                                                                                              |                                                                                                                                                                                       | 99,436                                                                                                                                                       |                                                                                                                                                                                       | 112,                                                                                                   |
| Median Age                                                                                                                                                                                                   |                                                                                                                                                                                           | 45.6                                                                                                                                |                                                                                                                                                                                       | 47.8                                                                                                                                                         |                                                                                                                                                                                       | 4                                                                                                      |
| Trends: 2017 - 2022 Annual Rate                                                                                                                                                                              |                                                                                                                                                                                           | Area                                                                                                                                |                                                                                                                                                                                       | State                                                                                                                                                        |                                                                                                                                                                                       | Natio                                                                                                  |
| Population                                                                                                                                                                                                   |                                                                                                                                                                                           | 2.32%                                                                                                                               |                                                                                                                                                                                       | 1.36%                                                                                                                                                        |                                                                                                                                                                                       | 0.8                                                                                                    |
| Households                                                                                                                                                                                                   |                                                                                                                                                                                           | 2.26%                                                                                                                               |                                                                                                                                                                                       | 1.30%                                                                                                                                                        |                                                                                                                                                                                       | 0.7                                                                                                    |
| Families                                                                                                                                                                                                     |                                                                                                                                                                                           | 2.19%                                                                                                                               |                                                                                                                                                                                       | 1.25%                                                                                                                                                        |                                                                                                                                                                                       | 0.7                                                                                                    |
| Owner HHs                                                                                                                                                                                                    |                                                                                                                                                                                           | 2.14%                                                                                                                               |                                                                                                                                                                                       | 1.19%                                                                                                                                                        |                                                                                                                                                                                       | 0.7                                                                                                    |
| Median Household Income                                                                                                                                                                                      |                                                                                                                                                                                           | 2.21%                                                                                                                               |                                                                                                                                                                                       | 2.13%                                                                                                                                                        |                                                                                                                                                                                       | 2.1                                                                                                    |
|                                                                                                                                                                                                              |                                                                                                                                                                                           |                                                                                                                                     |                                                                                                                                                                                       | 17                                                                                                                                                           | 20                                                                                                                                                                                    |                                                                                                        |
| Households by Income                                                                                                                                                                                         |                                                                                                                                                                                           |                                                                                                                                     | Number                                                                                                                                                                                | Percent                                                                                                                                                      | Number                                                                                                                                                                                | Per                                                                                                    |
| <\$15,000                                                                                                                                                                                                    |                                                                                                                                                                                           |                                                                                                                                     | 28,892                                                                                                                                                                                | 9.6%                                                                                                                                                         | 30,726                                                                                                                                                                                | 9                                                                                                      |
| \$15,000 - \$24,999                                                                                                                                                                                          |                                                                                                                                                                                           |                                                                                                                                     | 32,619                                                                                                                                                                                | 10.9%                                                                                                                                                        | 32,578                                                                                                                                                                                | 9                                                                                                      |
| \$25,000 - \$34,999                                                                                                                                                                                          |                                                                                                                                                                                           |                                                                                                                                     | 33,017                                                                                                                                                                                | 11.0%                                                                                                                                                        | 31,710                                                                                                                                                                                | 9                                                                                                      |
| \$35,000 - \$49,999                                                                                                                                                                                          |                                                                                                                                                                                           |                                                                                                                                     | 47,440                                                                                                                                                                                | 15.8%                                                                                                                                                        | 45,460                                                                                                                                                                                | 13                                                                                                     |
| \$50,000 - \$74,999                                                                                                                                                                                          |                                                                                                                                                                                           |                                                                                                                                     | 59,144                                                                                                                                                                                | 19.7%                                                                                                                                                        | 63,672                                                                                                                                                                                | 19                                                                                                     |
| \$75,000 - \$99,999                                                                                                                                                                                          |                                                                                                                                                                                           |                                                                                                                                     | 36,402                                                                                                                                                                                | 12.1%                                                                                                                                                        | 48,780                                                                                                                                                                                | 14                                                                                                     |
| \$100,000 - \$149,999                                                                                                                                                                                        |                                                                                                                                                                                           |                                                                                                                                     | 34,628                                                                                                                                                                                | 11.5%                                                                                                                                                        | 46,539                                                                                                                                                                                | 13                                                                                                     |
| \$150,000 - \$199,999                                                                                                                                                                                        |                                                                                                                                                                                           |                                                                                                                                     | 12,476                                                                                                                                                                                | 4.2%                                                                                                                                                         | 16,629                                                                                                                                                                                | 5                                                                                                      |
| \$200,000+                                                                                                                                                                                                   |                                                                                                                                                                                           |                                                                                                                                     | 15,412                                                                                                                                                                                | 5.1%                                                                                                                                                         | 19,374                                                                                                                                                                                | 5                                                                                                      |
| Median Household Income                                                                                                                                                                                      |                                                                                                                                                                                           |                                                                                                                                     | \$52,312                                                                                                                                                                              |                                                                                                                                                              | \$58,351                                                                                                                                                                              |                                                                                                        |
| Average Household Income                                                                                                                                                                                     |                                                                                                                                                                                           |                                                                                                                                     | \$76,238                                                                                                                                                                              |                                                                                                                                                              | \$86,628                                                                                                                                                                              |                                                                                                        |
| Per Capita Income                                                                                                                                                                                            |                                                                                                                                                                                           |                                                                                                                                     | \$32,152                                                                                                                                                                              |                                                                                                                                                              | \$36,324                                                                                                                                                                              |                                                                                                        |
|                                                                                                                                                                                                              | Census 20                                                                                                                                                                                 | 10                                                                                                                                  | 20                                                                                                                                                                                    | 17                                                                                                                                                           |                                                                                                                                                                                       | 22                                                                                                     |
| Population by Age                                                                                                                                                                                            | Number                                                                                                                                                                                    | Percent                                                                                                                             | Number                                                                                                                                                                                | Percent                                                                                                                                                      | Number                                                                                                                                                                                | Per                                                                                                    |
|                                                                                                                                                                                                              |                                                                                                                                                                                           | E 20/                                                                                                                               |                                                                                                                                                                                       | E 00/                                                                                                                                                        |                                                                                                                                                                                       |                                                                                                        |
| 0 - 4                                                                                                                                                                                                        | 32,866                                                                                                                                                                                    | 5.3%                                                                                                                                | 35,724                                                                                                                                                                                | 5.0%                                                                                                                                                         | 40,260                                                                                                                                                                                | 5                                                                                                      |
| 0 - 4<br>5 - 9                                                                                                                                                                                               | 32,866<br>33,330                                                                                                                                                                          | 5.3%<br>5.4%                                                                                                                        | 35,724<br>36,315                                                                                                                                                                      | 5.0%                                                                                                                                                         | 40,260<br>40,114                                                                                                                                                                      |                                                                                                        |
|                                                                                                                                                                                                              |                                                                                                                                                                                           |                                                                                                                                     |                                                                                                                                                                                       |                                                                                                                                                              |                                                                                                                                                                                       | 5                                                                                                      |
| 5 - 9                                                                                                                                                                                                        | 33,330                                                                                                                                                                                    | 5.4%                                                                                                                                | 36,315                                                                                                                                                                                | 5.0%                                                                                                                                                         | 40,114                                                                                                                                                                                | 5<br>5                                                                                                 |
| 5 - 9<br>10 - 14                                                                                                                                                                                             | 33,330<br>33,995                                                                                                                                                                          | 5.4%<br>5.5%                                                                                                                        | 36,315<br>36,323                                                                                                                                                                      | 5.0%<br>5.0%                                                                                                                                                 | 40,114<br>41,040                                                                                                                                                                      | 5<br>5<br>4                                                                                            |
| 5 - 9<br>10 - 14<br>15 - 19                                                                                                                                                                                  | 33,330<br>33,995<br>35,161                                                                                                                                                                | 5.4%<br>5.5%<br>5.7%                                                                                                                | 36,315<br>36,323<br>36,152                                                                                                                                                            | 5.0%<br>5.0%<br>5.0%                                                                                                                                         | 40,114<br>41,040<br>39,861                                                                                                                                                            | 5<br>5<br>4<br>4                                                                                       |
| 5 - 9<br>10 - 14<br>15 - 19<br>20 - 24                                                                                                                                                                       | 33,330<br>33,995<br>35,161<br>32,993                                                                                                                                                      | 5.4%<br>5.5%<br>5.7%<br>5.3%                                                                                                        | 36,315<br>36,323<br>36,152<br>37,552                                                                                                                                                  | 5.0%<br>5.0%<br>5.0%<br>5.2%                                                                                                                                 | 40,114<br>41,040<br>39,861<br>37,549                                                                                                                                                  | 5<br>5<br>4<br>4<br>11                                                                                 |
| 5 - 9<br>10 - 14<br>15 - 19<br>20 - 24<br>25 - 34                                                                                                                                                            | 33,330<br>33,995<br>35,161<br>32,993<br>65,878                                                                                                                                            | 5.4%<br>5.5%<br>5.7%<br>5.3%<br>10.6%                                                                                               | 36,315<br>36,323<br>36,152<br>37,552<br>80,745                                                                                                                                        | 5.0%<br>5.0%<br>5.0%<br>5.2%<br>11.2%                                                                                                                        | 40,114<br>41,040<br>39,861<br>37,549<br>91,061                                                                                                                                        | 5<br>4<br>4<br>11<br>10                                                                                |
| 5 - 9<br>10 - 14<br>15 - 19<br>20 - 24<br>25 - 34<br>35 - 44                                                                                                                                                 | 33,330<br>33,995<br>35,161<br>32,993<br>65,878<br>70,476                                                                                                                                  | 5.4%<br>5.5%<br>5.7%<br>5.3%<br>10.6%<br>11.4%                                                                                      | 36,315<br>36,323<br>36,152<br>37,552<br>80,745<br>75,130                                                                                                                              | 5.0%<br>5.0%<br>5.0%<br>5.2%<br>11.2%<br>10.4%                                                                                                               | 40,114<br>41,040<br>39,861<br>37,549<br>91,061<br>87,295                                                                                                                              | 5<br>4<br>4<br>11<br>10                                                                                |
| 5 - 9<br>10 - 14<br>15 - 19<br>20 - 24<br>25 - 34<br>35 - 44<br>45 - 54                                                                                                                                      | 33,330<br>33,995<br>35,161<br>32,993<br>65,878<br>70,476<br>81,757                                                                                                                        | 5.4%<br>5.5%<br>5.7%<br>5.3%<br>10.6%<br>11.4%<br>13.2%                                                                             | 36,315<br>36,323<br>36,152<br>37,552<br>80,745<br>75,130<br>84,035                                                                                                                    | 5.0%<br>5.0%<br>5.0%<br>5.2%<br>11.2%<br>10.4%<br>11.7%                                                                                                      | 40,114<br>41,040<br>39,861<br>37,549<br>91,061<br>87,295<br>83,998                                                                                                                    | 5<br>5<br>4<br>4<br>11<br>10<br>10                                                                     |
| 5 - 9<br>10 - 14<br>15 - 19<br>20 - 24<br>25 - 34<br>35 - 44<br>45 - 54<br>55 - 64                                                                                                                           | 33,330<br>33,995<br>35,161<br>32,993<br>65,878<br>70,476<br>81,757<br>87,192                                                                                                              | 5.4%<br>5.5%<br>5.7%<br>5.3%<br>10.6%<br>11.4%<br>13.2%<br>14.1%                                                                    | 36,315<br>36,323<br>36,152<br>37,552<br>80,745<br>75,130<br>84,035<br>104,053                                                                                                         | 5.0%<br>5.0%<br>5.0%<br>5.2%<br>11.2%<br>10.4%<br>11.7%<br>14.4%                                                                                             | 40,114<br>41,040<br>39,861<br>37,549<br>91,061<br>87,295<br>83,998<br>110,516                                                                                                         | 5<br>5<br>4<br>4<br>11<br>10<br>10<br>13                                                               |
| 5 - 9<br>10 - 14<br>15 - 19<br>20 - 24<br>25 - 34<br>35 - 44<br>45 - 54<br>55 - 64<br>65 - 74                                                                                                                | 33,330<br>33,995<br>35,161<br>32,993<br>65,878<br>70,476<br>81,757<br>87,192<br>80,910                                                                                                    | 5.4%<br>5.5%<br>5.7%<br>5.3%<br>10.6%<br>11.4%<br>13.2%<br>14.1%                                                                    | 36,315<br>36,323<br>36,152<br>37,552<br>80,745<br>75,130<br>84,035<br>104,053<br>111,049                                                                                              | 5.0%<br>5.0%<br>5.2%<br>11.2%<br>10.4%<br>11.7%<br>14.4%                                                                                                     | 40,114<br>41,040<br>39,861<br>37,549<br>91,061<br>87,295<br>83,998<br>110,516<br>129,920                                                                                              | 5<br>5<br>4<br>4<br>11<br>10<br>10<br>13<br>16                                                         |
| 5 - 9<br>10 - 14<br>15 - 19<br>20 - 24<br>25 - 34<br>35 - 44<br>45 - 54<br>55 - 64<br>65 - 74<br>75 - 84                                                                                                     | 33,330<br>33,995<br>35,161<br>32,993<br>65,878<br>70,476<br>81,757<br>87,192<br>80,910<br>47,595                                                                                          | 5.4%<br>5.5%<br>5.7%<br>5.3%<br>10.6%<br>11.4%<br>13.2%<br>14.1%<br>13.1%<br>7.7%<br>2.7%                                           | 36,315<br>36,323<br>36,152<br>37,552<br>80,745<br>75,130<br>84,035<br>104,053<br>111,049<br>59,739<br>23,609                                                                          | 5.0%<br>5.0%<br>5.2%<br>11.2%<br>10.4%<br>11.7%<br>14.4%<br>15.4%<br>8.3%                                                                                    | 40,114<br>41,040<br>39,861<br>37,549<br>91,061<br>87,295<br>83,998<br>110,516<br>129,920<br>79,358                                                                                    | 5<br>5<br>4<br>4<br>11<br>10<br>10<br>13<br>16<br>9                                                    |
| 5 - 9<br>10 - 14<br>15 - 19<br>20 - 24<br>25 - 34<br>35 - 44<br>45 - 54<br>55 - 64<br>65 - 74<br>75 - 84                                                                                                     | 33,330<br>33,995<br>35,161<br>32,993<br>65,878<br>70,476<br>81,757<br>87,192<br>80,910<br>47,595<br>16,601                                                                                | 5.4%<br>5.5%<br>5.7%<br>5.3%<br>10.6%<br>11.4%<br>13.2%<br>14.1%<br>13.1%<br>7.7%<br>2.7%                                           | 36,315<br>36,323<br>36,152<br>37,552<br>80,745<br>75,130<br>84,035<br>104,053<br>111,049<br>59,739<br>23,609                                                                          | 5.0%<br>5.0%<br>5.0%<br>5.2%<br>11.2%<br>10.4%<br>11.7%<br>14.4%<br>15.4%<br>8.3%<br>3.3%                                                                    | 40,114<br>41,040<br>39,861<br>37,549<br>91,061<br>87,295<br>83,998<br>110,516<br>129,920<br>79,358<br>27,152                                                                          | 5<br>5<br>4<br>4<br>11<br>10<br>10<br>13<br>16<br>9<br>3                                               |
| 5 - 9 10 - 14 15 - 19 20 - 24 25 - 34 35 - 44 45 - 54 55 - 64 65 - 74 75 - 84 85+                                                                                                                            | 33,330<br>33,995<br>35,161<br>32,993<br>65,878<br>70,476<br>81,757<br>87,192<br>80,910<br>47,595<br>16,601<br><b>Census 20</b>                                                            | 5.4%<br>5.5%<br>5.7%<br>5.3%<br>10.6%<br>11.4%<br>13.2%<br>14.1%<br>13.1%<br>7.7%<br>2.7%                                           | 36,315<br>36,323<br>36,152<br>37,552<br>80,745<br>75,130<br>84,035<br>104,053<br>111,049<br>59,739<br>23,609                                                                          | 5.0%<br>5.0%<br>5.0%<br>5.2%<br>11.2%<br>10.4%<br>11.7%<br>14.4%<br>15.4%<br>8.3%<br>3.3%                                                                    | 40,114<br>41,040<br>39,861<br>37,549<br>91,061<br>87,295<br>83,998<br>110,516<br>129,920<br>79,358<br>27,152                                                                          | 5<br>5<br>4<br>4<br>11<br>10<br>10<br>13<br>16<br>9<br>3                                               |
| 5 - 9 10 - 14 15 - 19 20 - 24 25 - 34 35 - 44 45 - 54 55 - 64 65 - 74 75 - 84 85+  Race and Ethnicity                                                                                                        | 33,330<br>33,995<br>35,161<br>32,993<br>65,878<br>70,476<br>81,757<br>87,192<br>80,910<br>47,595<br>16,601<br><b>Census 20</b><br>Number                                                  | 5.4%<br>5.5%<br>5.7%<br>5.3%<br>10.6%<br>11.4%<br>13.2%<br>14.1%<br>13.1%<br>7.7%<br>2.7%                                           | 36,315<br>36,323<br>36,152<br>37,552<br>80,745<br>75,130<br>84,035<br>104,053<br>111,049<br>59,739<br>23,609                                                                          | 5.0%<br>5.0%<br>5.0%<br>5.2%<br>11.2%<br>10.4%<br>11.7%<br>14.4%<br>15.4%<br>8.3%<br>3.3%                                                                    | 40,114<br>41,040<br>39,861<br>37,549<br>91,061<br>87,295<br>83,998<br>110,516<br>129,920<br>79,358<br>27,152<br>20<br>Number                                                          | 5<br>5<br>4<br>4<br>11<br>10<br>10<br>13<br>16<br>9<br>3<br><b>22</b><br>Perc<br>79                    |
| 5 - 9 10 - 14 15 - 19 20 - 24 25 - 34 35 - 44 45 - 54 55 - 64 65 - 74 75 - 84 85+  Race and Ethnicity White Alone                                                                                            | 33,330<br>33,995<br>35,161<br>32,993<br>65,878<br>70,476<br>81,757<br>87,192<br>80,910<br>47,595<br>16,601<br><b>Census 20</b><br>Number<br>513,496                                       | 5.4%<br>5.5%<br>5.7%<br>5.3%<br>10.6%<br>11.4%<br>13.2%<br>14.1%<br>13.1%<br>7.7%<br>2.7%<br>110<br>Percent<br>83.0%                | 36,315<br>36,323<br>36,152<br>37,552<br>80,745<br>75,130<br>84,035<br>104,053<br>111,049<br>59,739<br>23,609<br>Number<br>584,227                                                     | 5.0%<br>5.0%<br>5.0%<br>5.2%<br>11.2%<br>10.4%<br>11.7%<br>14.4%<br>15.4%<br>8.3%<br>3.3%<br>Percent<br>81.1%                                                | 40,114<br>41,040<br>39,861<br>37,549<br>91,061<br>87,295<br>83,998<br>110,516<br>129,920<br>79,358<br>27,152<br>20<br>Number<br>640,383                                               | 5<br>4<br>4<br>11<br>10<br>10<br>13<br>16<br>9<br>3<br><b>22</b><br>Peru<br>79                         |
| 5 - 9 10 - 14 15 - 19 20 - 24 25 - 34 35 - 44 45 - 54 55 - 64 65 - 74 75 - 84 85+  Race and Ethnicity White Alone Black Alone                                                                                | 33,330<br>33,995<br>35,161<br>32,993<br>65,878<br>70,476<br>81,757<br>87,192<br>80,910<br>47,595<br>16,601<br><b>Census 20</b><br>Number<br>513,496<br>51,069                             | 5.4%<br>5.5%<br>5.7%<br>5.3%<br>10.6%<br>11.4%<br>13.2%<br>14.1%<br>13.1%<br>7.7%<br>2.7%<br>10<br>Percent<br>83.0%<br>8.3%         | 36,315<br>36,323<br>36,152<br>37,552<br>80,745<br>75,130<br>84,035<br>104,053<br>111,049<br>59,739<br>23,609<br>Number<br>584,227<br>63,259                                           | 5.0%<br>5.0%<br>5.0%<br>5.2%<br>11.2%<br>10.4%<br>11.7%<br>14.4%<br>15.4%<br>8.3%<br>3.3%<br>Percent<br>81.1%<br>8.8%                                        | 40,114<br>41,040<br>39,861<br>37,549<br>91,061<br>87,295<br>83,998<br>110,516<br>129,920<br>79,358<br>27,152<br>20<br>Number<br>640,383<br>75,183                                     | 5<br>4<br>4<br>11<br>10<br>10<br>13<br>16<br>9<br>3<br><b>22</b><br>Perr                               |
| 5 - 9  10 - 14  15 - 19  20 - 24  25 - 34  35 - 44  45 - 54  55 - 64  65 - 74  75 - 84  85+  Race and Ethnicity  White Alone Black Alone American Indian Alone                                               | 33,330<br>33,995<br>35,161<br>32,993<br>65,878<br>70,476<br>81,757<br>87,192<br>80,910<br>47,595<br>16,601<br><b>Census 20</b><br>Number<br>513,496<br>51,069<br>2,193                    | 5.4%<br>5.5%<br>5.7%<br>5.3%<br>10.6%<br>11.4%<br>13.2%<br>14.1%<br>13.1%<br>7.7%<br>2.7%<br>10<br>Percent<br>83.0%<br>8.3%<br>0.4% | 36,315<br>36,323<br>36,152<br>37,552<br>80,745<br>75,130<br>84,035<br>104,053<br>111,049<br>59,739<br>23,609<br>Number<br>584,227<br>63,259<br>2,562                                  | 5.0%<br>5.0%<br>5.0%<br>5.2%<br>11.2%<br>10.4%<br>11.7%<br>14.4%<br>15.4%<br>8.3%<br>3.3%<br>3.3%<br>Percent<br>81.1%<br>8.8%<br>0.4%                        | 40,114<br>41,040<br>39,861<br>37,549<br>91,061<br>87,295<br>83,998<br>110,516<br>129,920<br>79,358<br>27,152<br>20<br>Number<br>640,383<br>75,183<br>2,878                            | 5<br>4<br>4<br>11<br>10<br>10<br>13<br>16<br>9<br>3<br><b>22</b><br>Per<br>79<br>0<br>0                |
| 5 - 9 10 - 14 15 - 19 20 - 24 25 - 34 35 - 44 45 - 54 55 - 64 65 - 74 75 - 84 85+  Race and Ethnicity  White Alone Black Alone American Indian Alone Asian Alone                                             | 33,330<br>33,995<br>35,161<br>32,993<br>65,878<br>70,476<br>81,757<br>87,192<br>80,910<br>47,595<br>16,601<br><b>Census 20</b><br>Number<br>513,496<br>51,069<br>2,193<br>8,461           | 5.4% 5.5% 5.7% 5.3% 10.6% 11.4% 13.2% 14.1% 13.1% 7.7% 2.7%  110  Percent 83.0% 8.3% 0.4% 1.4%                                      | 36,315<br>36,323<br>36,152<br>37,552<br>80,745<br>75,130<br>84,035<br>104,053<br>111,049<br>59,739<br>23,609<br>Number<br>584,227<br>63,259<br>2,562<br>12,154                        | 5.0%<br>5.0%<br>5.0%<br>5.2%<br>11.2%<br>10.4%<br>11.7%<br>14.4%<br>15.4%<br>8.3%<br>3.3%<br>3.3%<br>Percent<br>81.1%<br>8.8%<br>0.4%<br>1.7%                | 40,114<br>41,040<br>39,861<br>37,549<br>91,061<br>87,295<br>83,998<br>110,516<br>129,920<br>79,358<br>27,152<br>20<br>Number<br>640,383<br>75,183<br>2,878<br>16,178                  | 5<br>4<br>4<br>11<br>10<br>10<br>13<br>16<br>9<br>3<br><b>22</b><br>Per<br>79<br>0<br>0                |
| 5 - 9  10 - 14  15 - 19  20 - 24  25 - 34  35 - 44  45 - 54  55 - 64  65 - 74  75 - 84  85+  Race and Ethnicity  White Alone Black Alone American Indian Alone Asian Alone Pacific Islander Alone            | 33,330<br>33,995<br>35,161<br>32,993<br>65,878<br>70,476<br>81,757<br>87,192<br>80,910<br>47,595<br>16,601<br><b>Census 20</b><br>Number<br>513,496<br>51,069<br>2,193<br>8,461<br>380    | 5.4% 5.5% 5.7% 5.3% 10.6% 11.4% 13.2% 14.1% 13.1% 7.7% 2.7%  110  Percent 83.0% 8.3% 0.4% 1.4% 0.1%                                 | 36,315<br>36,323<br>36,152<br>37,552<br>80,745<br>75,130<br>84,035<br>104,053<br>111,049<br>59,739<br>23,609<br>20<br>Number<br>584,227<br>63,259<br>2,562<br>12,154<br>500           | 5.0%<br>5.0%<br>5.0%<br>5.2%<br>11.2%<br>10.4%<br>11.7%<br>14.4%<br>15.4%<br>8.3%<br>3.3%<br>3.3%<br>917<br>Percent<br>81.1%<br>8.8%<br>0.4%<br>1.7%<br>0.1% | 40,114<br>41,040<br>39,861<br>37,549<br>91,061<br>87,295<br>83,998<br>110,516<br>129,920<br>79,358<br>27,152<br>20<br>Number<br>640,383<br>75,183<br>2,878<br>16,178<br>601           | 5<br>5<br>4<br>4<br>11<br>10<br>10<br>13<br>16<br>9<br>3<br><b>22</b><br>Per<br>79<br>0<br>2<br>0<br>6 |
| 5 - 9 10 - 14 15 - 19 20 - 24 25 - 34 35 - 44 45 - 54 55 - 64 65 - 74 75 - 84 85+  Race and Ethnicity White Alone Black Alone American Indian Alone Asian Alone Pacific Islander Alone Some Other Race Alone | 33,330<br>33,995<br>35,161<br>32,993<br>65,878<br>70,476<br>81,757<br>87,192<br>80,910<br>47,595<br>16,601<br>Census 20<br>Number<br>513,496<br>51,069<br>2,193<br>8,461<br>380<br>30,290 | 5.4% 5.5% 5.7% 5.3% 10.6% 11.4% 13.2% 14.1% 13.1% 7.7% 2.7%  110  Percent 83.0% 8.3% 0.4% 1.4% 0.1% 4.9%                            | 36,315<br>36,323<br>36,152<br>37,552<br>80,745<br>75,130<br>84,035<br>104,053<br>111,049<br>59,739<br>23,609<br>20<br>Number<br>584,227<br>63,259<br>2,562<br>12,154<br>500<br>40,021 | 5.0% 5.0% 5.0% 5.0% 5.2% 11.2% 10.4% 11.7% 14.4% 15.4% 8.3% 3.3% 917 Percent 81.1% 8.8% 0.4% 1.7% 0.1% 5.6%                                                  | 40,114<br>41,040<br>39,861<br>37,549<br>91,061<br>87,295<br>83,998<br>110,516<br>129,920<br>79,358<br>27,152<br>20<br>Number<br>640,383<br>75,183<br>2,878<br>16,178<br>601<br>50,410 | 5<br>5<br>4<br>4<br>11<br>10<br>10<br>13<br>16<br>9<br>3<br><b>22</b><br>Pero<br>79<br>9               |

#### 2017 Household Income