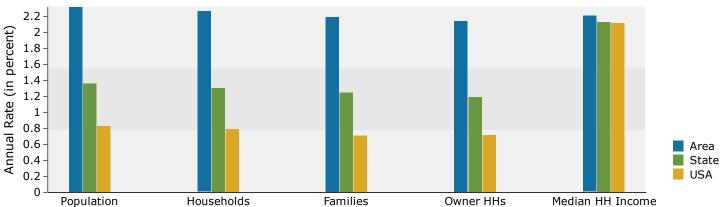

# Demographic and Income Profile

Lee County, FL Lee County, FL (12071) Geography: County Prepared by Esri

| Summary                                                                                                                                                                                                      | Cer                                                                                                                                                                                       | sus 2010                                                                                                                            |                                                                                                                                                                                       | 2017                                                                                                                                                         |                                                                                                                                                                                       | 20                                                                                                     |
|--------------------------------------------------------------------------------------------------------------------------------------------------------------------------------------------------------------|-------------------------------------------------------------------------------------------------------------------------------------------------------------------------------------------|-------------------------------------------------------------------------------------------------------------------------------------|---------------------------------------------------------------------------------------------------------------------------------------------------------------------------------------|--------------------------------------------------------------------------------------------------------------------------------------------------------------|---------------------------------------------------------------------------------------------------------------------------------------------------------------------------------------|--------------------------------------------------------------------------------------------------------|
| Population                                                                                                                                                                                                   |                                                                                                                                                                                           | 618,754                                                                                                                             |                                                                                                                                                                                       | 720,426                                                                                                                                                      |                                                                                                                                                                                       | 808,                                                                                                   |
| Households                                                                                                                                                                                                   |                                                                                                                                                                                           | 259,818                                                                                                                             |                                                                                                                                                                                       | 300,030                                                                                                                                                      |                                                                                                                                                                                       | 335,                                                                                                   |
| Families                                                                                                                                                                                                     |                                                                                                                                                                                           | 171,026                                                                                                                             |                                                                                                                                                                                       | 196,147                                                                                                                                                      |                                                                                                                                                                                       | 218,                                                                                                   |
| Average Household Size                                                                                                                                                                                       |                                                                                                                                                                                           | 2.35                                                                                                                                |                                                                                                                                                                                       | 2.37                                                                                                                                                         |                                                                                                                                                                                       | 2                                                                                                      |
| Owner Occupied Housing Units                                                                                                                                                                                 |                                                                                                                                                                                           | 184,477                                                                                                                             |                                                                                                                                                                                       | 200,594                                                                                                                                                      |                                                                                                                                                                                       | 222,                                                                                                   |
| Renter Occupied Housing Units                                                                                                                                                                                |                                                                                                                                                                                           | 75,341                                                                                                                              |                                                                                                                                                                                       | 99,436                                                                                                                                                       |                                                                                                                                                                                       | 112,                                                                                                   |
| Median Age                                                                                                                                                                                                   |                                                                                                                                                                                           | 45.6                                                                                                                                |                                                                                                                                                                                       | 47.8                                                                                                                                                         |                                                                                                                                                                                       | 4                                                                                                      |
| Trends: 2017 - 2022 Annual Rate                                                                                                                                                                              |                                                                                                                                                                                           | Area                                                                                                                                |                                                                                                                                                                                       | State                                                                                                                                                        |                                                                                                                                                                                       | Natio                                                                                                  |
| Population                                                                                                                                                                                                   |                                                                                                                                                                                           | 2.32%                                                                                                                               |                                                                                                                                                                                       | 1.36%                                                                                                                                                        |                                                                                                                                                                                       | 0.8                                                                                                    |
| Households                                                                                                                                                                                                   |                                                                                                                                                                                           | 2.26%                                                                                                                               |                                                                                                                                                                                       | 1.30%                                                                                                                                                        |                                                                                                                                                                                       | 0.7                                                                                                    |
| Families                                                                                                                                                                                                     |                                                                                                                                                                                           | 2.19%                                                                                                                               |                                                                                                                                                                                       | 1.25%                                                                                                                                                        |                                                                                                                                                                                       | 0.7                                                                                                    |
| Owner HHs                                                                                                                                                                                                    |                                                                                                                                                                                           | 2.14%                                                                                                                               |                                                                                                                                                                                       | 1.19%                                                                                                                                                        |                                                                                                                                                                                       | 0.7                                                                                                    |
| Median Household Income                                                                                                                                                                                      |                                                                                                                                                                                           | 2.21%                                                                                                                               |                                                                                                                                                                                       | 2.13%                                                                                                                                                        |                                                                                                                                                                                       | 2.1                                                                                                    |
|                                                                                                                                                                                                              |                                                                                                                                                                                           |                                                                                                                                     |                                                                                                                                                                                       | 17                                                                                                                                                           | 20                                                                                                                                                                                    |                                                                                                        |
| Households by Income                                                                                                                                                                                         |                                                                                                                                                                                           |                                                                                                                                     | Number                                                                                                                                                                                | Percent                                                                                                                                                      | Number                                                                                                                                                                                | Per                                                                                                    |
| <\$15,000                                                                                                                                                                                                    |                                                                                                                                                                                           |                                                                                                                                     | 28,892                                                                                                                                                                                | 9.6%                                                                                                                                                         | 30,726                                                                                                                                                                                | 9                                                                                                      |
| \$15,000 - \$24,999                                                                                                                                                                                          |                                                                                                                                                                                           |                                                                                                                                     | 32,619                                                                                                                                                                                | 10.9%                                                                                                                                                        | 32,578                                                                                                                                                                                | 9                                                                                                      |
| \$25,000 - \$34,999                                                                                                                                                                                          |                                                                                                                                                                                           |                                                                                                                                     | 33,017                                                                                                                                                                                | 11.0%                                                                                                                                                        | 31,710                                                                                                                                                                                | 9                                                                                                      |
| \$35,000 - \$49,999                                                                                                                                                                                          |                                                                                                                                                                                           |                                                                                                                                     | 47,440                                                                                                                                                                                | 15.8%                                                                                                                                                        | 45,460                                                                                                                                                                                | 13                                                                                                     |
| \$50,000 - \$74,999                                                                                                                                                                                          |                                                                                                                                                                                           |                                                                                                                                     | 59,144                                                                                                                                                                                | 19.7%                                                                                                                                                        | 63,672                                                                                                                                                                                | 19                                                                                                     |
| \$75,000 - \$99,999                                                                                                                                                                                          |                                                                                                                                                                                           |                                                                                                                                     | 36,402                                                                                                                                                                                | 12.1%                                                                                                                                                        | 48,780                                                                                                                                                                                | 14                                                                                                     |
| \$100,000 - \$149,999                                                                                                                                                                                        |                                                                                                                                                                                           |                                                                                                                                     | 34,628                                                                                                                                                                                | 11.5%                                                                                                                                                        | 46,539                                                                                                                                                                                | 13                                                                                                     |
| \$150,000 - \$199,999                                                                                                                                                                                        |                                                                                                                                                                                           |                                                                                                                                     | 12,476                                                                                                                                                                                | 4.2%                                                                                                                                                         | 16,629                                                                                                                                                                                | 5                                                                                                      |
| \$200,000+                                                                                                                                                                                                   |                                                                                                                                                                                           |                                                                                                                                     | 15,412                                                                                                                                                                                | 5.1%                                                                                                                                                         | 19,374                                                                                                                                                                                | 5                                                                                                      |
| Median Household Income                                                                                                                                                                                      |                                                                                                                                                                                           |                                                                                                                                     | \$52,312                                                                                                                                                                              |                                                                                                                                                              | \$58,351                                                                                                                                                                              |                                                                                                        |
| Average Household Income                                                                                                                                                                                     |                                                                                                                                                                                           |                                                                                                                                     | \$76,238                                                                                                                                                                              |                                                                                                                                                              | \$86,628                                                                                                                                                                              |                                                                                                        |
| Per Capita Income                                                                                                                                                                                            |                                                                                                                                                                                           |                                                                                                                                     | \$32,152                                                                                                                                                                              |                                                                                                                                                              | \$36,324                                                                                                                                                                              |                                                                                                        |
|                                                                                                                                                                                                              | Census 20                                                                                                                                                                                 | 10                                                                                                                                  | 20                                                                                                                                                                                    | 17                                                                                                                                                           |                                                                                                                                                                                       | 22                                                                                                     |
| Population by Age                                                                                                                                                                                            | Number                                                                                                                                                                                    | Percent                                                                                                                             | Number                                                                                                                                                                                | Percent                                                                                                                                                      | Number                                                                                                                                                                                | Per                                                                                                    |
|                                                                                                                                                                                                              |                                                                                                                                                                                           | E 20/                                                                                                                               |                                                                                                                                                                                       | E 00/                                                                                                                                                        |                                                                                                                                                                                       |                                                                                                        |
| 0 - 4                                                                                                                                                                                                        | 32,866                                                                                                                                                                                    | 5.3%                                                                                                                                | 35,724                                                                                                                                                                                | 5.0%                                                                                                                                                         | 40,260                                                                                                                                                                                | 5                                                                                                      |
| 0 - 4<br>5 - 9                                                                                                                                                                                               | 32,866<br>33,330                                                                                                                                                                          | 5.3%<br>5.4%                                                                                                                        | 35,724<br>36,315                                                                                                                                                                      | 5.0%                                                                                                                                                         | 40,260<br>40,114                                                                                                                                                                      |                                                                                                        |
|                                                                                                                                                                                                              |                                                                                                                                                                                           |                                                                                                                                     |                                                                                                                                                                                       |                                                                                                                                                              |                                                                                                                                                                                       | 5                                                                                                      |
| 5 - 9                                                                                                                                                                                                        | 33,330                                                                                                                                                                                    | 5.4%                                                                                                                                | 36,315                                                                                                                                                                                | 5.0%                                                                                                                                                         | 40,114                                                                                                                                                                                | 5<br>5                                                                                                 |
| 5 - 9<br>10 - 14                                                                                                                                                                                             | 33,330<br>33,995                                                                                                                                                                          | 5.4%<br>5.5%                                                                                                                        | 36,315<br>36,323                                                                                                                                                                      | 5.0%<br>5.0%                                                                                                                                                 | 40,114<br>41,040                                                                                                                                                                      | 5<br>5<br>4                                                                                            |
| 5 - 9<br>10 - 14<br>15 - 19                                                                                                                                                                                  | 33,330<br>33,995<br>35,161                                                                                                                                                                | 5.4%<br>5.5%<br>5.7%                                                                                                                | 36,315<br>36,323<br>36,152                                                                                                                                                            | 5.0%<br>5.0%<br>5.0%                                                                                                                                         | 40,114<br>41,040<br>39,861                                                                                                                                                            | 5<br>5<br>4<br>4                                                                                       |
| 5 - 9<br>10 - 14<br>15 - 19<br>20 - 24                                                                                                                                                                       | 33,330<br>33,995<br>35,161<br>32,993                                                                                                                                                      | 5.4%<br>5.5%<br>5.7%<br>5.3%                                                                                                        | 36,315<br>36,323<br>36,152<br>37,552                                                                                                                                                  | 5.0%<br>5.0%<br>5.0%<br>5.2%                                                                                                                                 | 40,114<br>41,040<br>39,861<br>37,549                                                                                                                                                  | 5<br>5<br>4<br>4<br>11                                                                                 |
| 5 - 9<br>10 - 14<br>15 - 19<br>20 - 24<br>25 - 34                                                                                                                                                            | 33,330<br>33,995<br>35,161<br>32,993<br>65,878                                                                                                                                            | 5.4%<br>5.5%<br>5.7%<br>5.3%<br>10.6%                                                                                               | 36,315<br>36,323<br>36,152<br>37,552<br>80,745                                                                                                                                        | 5.0%<br>5.0%<br>5.0%<br>5.2%<br>11.2%                                                                                                                        | 40,114<br>41,040<br>39,861<br>37,549<br>91,061                                                                                                                                        | 5<br>4<br>4<br>11<br>10                                                                                |
| 5 - 9<br>10 - 14<br>15 - 19<br>20 - 24<br>25 - 34<br>35 - 44                                                                                                                                                 | 33,330<br>33,995<br>35,161<br>32,993<br>65,878<br>70,476                                                                                                                                  | 5.4%<br>5.5%<br>5.7%<br>5.3%<br>10.6%<br>11.4%                                                                                      | 36,315<br>36,323<br>36,152<br>37,552<br>80,745<br>75,130                                                                                                                              | 5.0%<br>5.0%<br>5.0%<br>5.2%<br>11.2%<br>10.4%                                                                                                               | 40,114<br>41,040<br>39,861<br>37,549<br>91,061<br>87,295                                                                                                                              | 5<br>4<br>4<br>11<br>10                                                                                |
| 5 - 9<br>10 - 14<br>15 - 19<br>20 - 24<br>25 - 34<br>35 - 44<br>45 - 54                                                                                                                                      | 33,330<br>33,995<br>35,161<br>32,993<br>65,878<br>70,476<br>81,757                                                                                                                        | 5.4%<br>5.5%<br>5.7%<br>5.3%<br>10.6%<br>11.4%<br>13.2%                                                                             | 36,315<br>36,323<br>36,152<br>37,552<br>80,745<br>75,130<br>84,035                                                                                                                    | 5.0%<br>5.0%<br>5.0%<br>5.2%<br>11.2%<br>10.4%<br>11.7%                                                                                                      | 40,114<br>41,040<br>39,861<br>37,549<br>91,061<br>87,295<br>83,998                                                                                                                    | 5<br>5<br>4<br>4<br>11<br>10<br>10                                                                     |
| 5 - 9<br>10 - 14<br>15 - 19<br>20 - 24<br>25 - 34<br>35 - 44<br>45 - 54<br>55 - 64                                                                                                                           | 33,330<br>33,995<br>35,161<br>32,993<br>65,878<br>70,476<br>81,757<br>87,192                                                                                                              | 5.4%<br>5.5%<br>5.7%<br>5.3%<br>10.6%<br>11.4%<br>13.2%<br>14.1%                                                                    | 36,315<br>36,323<br>36,152<br>37,552<br>80,745<br>75,130<br>84,035<br>104,053                                                                                                         | 5.0%<br>5.0%<br>5.0%<br>5.2%<br>11.2%<br>10.4%<br>11.7%<br>14.4%                                                                                             | 40,114<br>41,040<br>39,861<br>37,549<br>91,061<br>87,295<br>83,998<br>110,516                                                                                                         | 5<br>5<br>4<br>4<br>11<br>10<br>10<br>13                                                               |
| 5 - 9<br>10 - 14<br>15 - 19<br>20 - 24<br>25 - 34<br>35 - 44<br>45 - 54<br>55 - 64<br>65 - 74                                                                                                                | 33,330<br>33,995<br>35,161<br>32,993<br>65,878<br>70,476<br>81,757<br>87,192<br>80,910                                                                                                    | 5.4%<br>5.5%<br>5.7%<br>5.3%<br>10.6%<br>11.4%<br>13.2%<br>14.1%                                                                    | 36,315<br>36,323<br>36,152<br>37,552<br>80,745<br>75,130<br>84,035<br>104,053<br>111,049                                                                                              | 5.0%<br>5.0%<br>5.2%<br>11.2%<br>10.4%<br>11.7%<br>14.4%                                                                                                     | 40,114<br>41,040<br>39,861<br>37,549<br>91,061<br>87,295<br>83,998<br>110,516<br>129,920                                                                                              | 5<br>5<br>4<br>4<br>11<br>10<br>10<br>13<br>16                                                         |
| 5 - 9<br>10 - 14<br>15 - 19<br>20 - 24<br>25 - 34<br>35 - 44<br>45 - 54<br>55 - 64<br>65 - 74<br>75 - 84                                                                                                     | 33,330<br>33,995<br>35,161<br>32,993<br>65,878<br>70,476<br>81,757<br>87,192<br>80,910<br>47,595                                                                                          | 5.4%<br>5.5%<br>5.7%<br>5.3%<br>10.6%<br>11.4%<br>13.2%<br>14.1%<br>13.1%<br>7.7%<br>2.7%                                           | 36,315<br>36,323<br>36,152<br>37,552<br>80,745<br>75,130<br>84,035<br>104,053<br>111,049<br>59,739<br>23,609                                                                          | 5.0%<br>5.0%<br>5.2%<br>11.2%<br>10.4%<br>11.7%<br>14.4%<br>15.4%<br>8.3%                                                                                    | 40,114<br>41,040<br>39,861<br>37,549<br>91,061<br>87,295<br>83,998<br>110,516<br>129,920<br>79,358                                                                                    | 5<br>5<br>4<br>4<br>11<br>10<br>10<br>13<br>16<br>9                                                    |
| 5 - 9<br>10 - 14<br>15 - 19<br>20 - 24<br>25 - 34<br>35 - 44<br>45 - 54<br>55 - 64<br>65 - 74<br>75 - 84                                                                                                     | 33,330<br>33,995<br>35,161<br>32,993<br>65,878<br>70,476<br>81,757<br>87,192<br>80,910<br>47,595<br>16,601                                                                                | 5.4%<br>5.5%<br>5.7%<br>5.3%<br>10.6%<br>11.4%<br>13.2%<br>14.1%<br>13.1%<br>7.7%<br>2.7%                                           | 36,315<br>36,323<br>36,152<br>37,552<br>80,745<br>75,130<br>84,035<br>104,053<br>111,049<br>59,739<br>23,609                                                                          | 5.0%<br>5.0%<br>5.0%<br>5.2%<br>11.2%<br>10.4%<br>11.7%<br>14.4%<br>15.4%<br>8.3%<br>3.3%                                                                    | 40,114<br>41,040<br>39,861<br>37,549<br>91,061<br>87,295<br>83,998<br>110,516<br>129,920<br>79,358<br>27,152                                                                          | 5<br>5<br>4<br>4<br>11<br>10<br>10<br>13<br>16<br>9<br>3                                               |
| 5 - 9 10 - 14 15 - 19 20 - 24 25 - 34 35 - 44 45 - 54 55 - 64 65 - 74 75 - 84 85+                                                                                                                            | 33,330<br>33,995<br>35,161<br>32,993<br>65,878<br>70,476<br>81,757<br>87,192<br>80,910<br>47,595<br>16,601<br><b>Census 20</b>                                                            | 5.4%<br>5.5%<br>5.7%<br>5.3%<br>10.6%<br>11.4%<br>13.2%<br>14.1%<br>13.1%<br>7.7%<br>2.7%                                           | 36,315<br>36,323<br>36,152<br>37,552<br>80,745<br>75,130<br>84,035<br>104,053<br>111,049<br>59,739<br>23,609                                                                          | 5.0%<br>5.0%<br>5.0%<br>5.2%<br>11.2%<br>10.4%<br>11.7%<br>14.4%<br>15.4%<br>8.3%<br>3.3%                                                                    | 40,114<br>41,040<br>39,861<br>37,549<br>91,061<br>87,295<br>83,998<br>110,516<br>129,920<br>79,358<br>27,152                                                                          | 5<br>5<br>4<br>4<br>11<br>10<br>10<br>13<br>16<br>9<br>3                                               |
| 5 - 9 10 - 14 15 - 19 20 - 24 25 - 34 35 - 44 45 - 54 55 - 64 65 - 74 75 - 84 85+  Race and Ethnicity                                                                                                        | 33,330<br>33,995<br>35,161<br>32,993<br>65,878<br>70,476<br>81,757<br>87,192<br>80,910<br>47,595<br>16,601<br><b>Census 20</b><br>Number                                                  | 5.4%<br>5.5%<br>5.7%<br>5.3%<br>10.6%<br>11.4%<br>13.2%<br>14.1%<br>13.1%<br>7.7%<br>2.7%                                           | 36,315<br>36,323<br>36,152<br>37,552<br>80,745<br>75,130<br>84,035<br>104,053<br>111,049<br>59,739<br>23,609                                                                          | 5.0%<br>5.0%<br>5.0%<br>5.2%<br>11.2%<br>10.4%<br>11.7%<br>14.4%<br>15.4%<br>8.3%<br>3.3%                                                                    | 40,114<br>41,040<br>39,861<br>37,549<br>91,061<br>87,295<br>83,998<br>110,516<br>129,920<br>79,358<br>27,152<br>20<br>Number                                                          | 5<br>5<br>4<br>4<br>11<br>10<br>10<br>13<br>16<br>9<br>3<br><b>22</b><br>Perc<br>79                    |
| 5 - 9 10 - 14 15 - 19 20 - 24 25 - 34 35 - 44 45 - 54 55 - 64 65 - 74 75 - 84 85+  Race and Ethnicity White Alone                                                                                            | 33,330<br>33,995<br>35,161<br>32,993<br>65,878<br>70,476<br>81,757<br>87,192<br>80,910<br>47,595<br>16,601<br><b>Census 20</b><br>Number<br>513,496                                       | 5.4%<br>5.5%<br>5.7%<br>5.3%<br>10.6%<br>11.4%<br>13.2%<br>14.1%<br>13.1%<br>7.7%<br>2.7%<br>110<br>Percent<br>83.0%                | 36,315<br>36,323<br>36,152<br>37,552<br>80,745<br>75,130<br>84,035<br>104,053<br>111,049<br>59,739<br>23,609<br>Number<br>584,227                                                     | 5.0%<br>5.0%<br>5.0%<br>5.2%<br>11.2%<br>10.4%<br>11.7%<br>14.4%<br>15.4%<br>8.3%<br>3.3%<br>Percent<br>81.1%                                                | 40,114<br>41,040<br>39,861<br>37,549<br>91,061<br>87,295<br>83,998<br>110,516<br>129,920<br>79,358<br>27,152<br>20<br>Number<br>640,383                                               | 5<br>4<br>4<br>11<br>10<br>10<br>13<br>16<br>9<br>3<br><b>22</b><br>Peru<br>79                         |
| 5 - 9 10 - 14 15 - 19 20 - 24 25 - 34 35 - 44 45 - 54 55 - 64 65 - 74 75 - 84 85+  Race and Ethnicity White Alone Black Alone                                                                                | 33,330<br>33,995<br>35,161<br>32,993<br>65,878<br>70,476<br>81,757<br>87,192<br>80,910<br>47,595<br>16,601<br><b>Census 20</b><br>Number<br>513,496<br>51,069                             | 5.4%<br>5.5%<br>5.7%<br>5.3%<br>10.6%<br>11.4%<br>13.2%<br>14.1%<br>13.1%<br>7.7%<br>2.7%<br>10<br>Percent<br>83.0%<br>8.3%         | 36,315<br>36,323<br>36,152<br>37,552<br>80,745<br>75,130<br>84,035<br>104,053<br>111,049<br>59,739<br>23,609<br>Number<br>584,227<br>63,259                                           | 5.0%<br>5.0%<br>5.0%<br>5.2%<br>11.2%<br>10.4%<br>11.7%<br>14.4%<br>15.4%<br>8.3%<br>3.3%<br>Percent<br>81.1%<br>8.8%                                        | 40,114<br>41,040<br>39,861<br>37,549<br>91,061<br>87,295<br>83,998<br>110,516<br>129,920<br>79,358<br>27,152<br>20<br>Number<br>640,383<br>75,183                                     | 5<br>4<br>4<br>11<br>10<br>10<br>13<br>16<br>9<br>3<br><b>22</b><br>Perr                               |
| 5 - 9  10 - 14  15 - 19  20 - 24  25 - 34  35 - 44  45 - 54  55 - 64  65 - 74  75 - 84  85+  Race and Ethnicity  White Alone Black Alone American Indian Alone                                               | 33,330<br>33,995<br>35,161<br>32,993<br>65,878<br>70,476<br>81,757<br>87,192<br>80,910<br>47,595<br>16,601<br><b>Census 20</b><br>Number<br>513,496<br>51,069<br>2,193                    | 5.4%<br>5.5%<br>5.7%<br>5.3%<br>10.6%<br>11.4%<br>13.2%<br>14.1%<br>13.1%<br>7.7%<br>2.7%<br>10<br>Percent<br>83.0%<br>8.3%<br>0.4% | 36,315<br>36,323<br>36,152<br>37,552<br>80,745<br>75,130<br>84,035<br>104,053<br>111,049<br>59,739<br>23,609<br>Number<br>584,227<br>63,259<br>2,562                                  | 5.0%<br>5.0%<br>5.0%<br>5.2%<br>11.2%<br>10.4%<br>11.7%<br>14.4%<br>15.4%<br>8.3%<br>3.3%<br>3.3%<br>Percent<br>81.1%<br>8.8%<br>0.4%                        | 40,114<br>41,040<br>39,861<br>37,549<br>91,061<br>87,295<br>83,998<br>110,516<br>129,920<br>79,358<br>27,152<br>20<br>Number<br>640,383<br>75,183<br>2,878                            | 5<br>4<br>4<br>11<br>10<br>10<br>13<br>16<br>9<br>3<br><b>22</b><br>Per<br>79<br>0<br>0                |
| 5 - 9 10 - 14 15 - 19 20 - 24 25 - 34 35 - 44 45 - 54 55 - 64 65 - 74 75 - 84 85+  Race and Ethnicity  White Alone Black Alone American Indian Alone Asian Alone                                             | 33,330<br>33,995<br>35,161<br>32,993<br>65,878<br>70,476<br>81,757<br>87,192<br>80,910<br>47,595<br>16,601<br><b>Census 20</b><br>Number<br>513,496<br>51,069<br>2,193<br>8,461           | 5.4% 5.5% 5.7% 5.3% 10.6% 11.4% 13.2% 14.1% 13.1% 7.7% 2.7%  110  Percent 83.0% 8.3% 0.4% 1.4%                                      | 36,315<br>36,323<br>36,152<br>37,552<br>80,745<br>75,130<br>84,035<br>104,053<br>111,049<br>59,739<br>23,609<br>Number<br>584,227<br>63,259<br>2,562<br>12,154                        | 5.0%<br>5.0%<br>5.0%<br>5.2%<br>11.2%<br>10.4%<br>11.7%<br>14.4%<br>15.4%<br>8.3%<br>3.3%<br>3.3%<br>Percent<br>81.1%<br>8.8%<br>0.4%<br>1.7%                | 40,114<br>41,040<br>39,861<br>37,549<br>91,061<br>87,295<br>83,998<br>110,516<br>129,920<br>79,358<br>27,152<br>20<br>Number<br>640,383<br>75,183<br>2,878<br>16,178                  | 5<br>4<br>4<br>11<br>10<br>10<br>13<br>16<br>9<br>3<br><b>22</b><br>Per<br>79<br>0<br>0                |
| 5 - 9  10 - 14  15 - 19  20 - 24  25 - 34  35 - 44  45 - 54  55 - 64  65 - 74  75 - 84  85+  Race and Ethnicity  White Alone Black Alone American Indian Alone Asian Alone Pacific Islander Alone            | 33,330<br>33,995<br>35,161<br>32,993<br>65,878<br>70,476<br>81,757<br>87,192<br>80,910<br>47,595<br>16,601<br><b>Census 20</b><br>Number<br>513,496<br>51,069<br>2,193<br>8,461<br>380    | 5.4% 5.5% 5.7% 5.3% 10.6% 11.4% 13.2% 14.1% 13.1% 7.7% 2.7%  110  Percent 83.0% 8.3% 0.4% 1.4% 0.1%                                 | 36,315<br>36,323<br>36,152<br>37,552<br>80,745<br>75,130<br>84,035<br>104,053<br>111,049<br>59,739<br>23,609<br>20<br>Number<br>584,227<br>63,259<br>2,562<br>12,154<br>500           | 5.0%<br>5.0%<br>5.0%<br>5.2%<br>11.2%<br>10.4%<br>11.7%<br>14.4%<br>15.4%<br>8.3%<br>3.3%<br>3.3%<br>917<br>Percent<br>81.1%<br>8.8%<br>0.4%<br>1.7%<br>0.1% | 40,114<br>41,040<br>39,861<br>37,549<br>91,061<br>87,295<br>83,998<br>110,516<br>129,920<br>79,358<br>27,152<br>20<br>Number<br>640,383<br>75,183<br>2,878<br>16,178<br>601           | 5<br>5<br>4<br>4<br>11<br>10<br>10<br>13<br>16<br>9<br>3<br><b>22</b><br>Per<br>79<br>0<br>2<br>0<br>6 |
| 5 - 9 10 - 14 15 - 19 20 - 24 25 - 34 35 - 44 45 - 54 55 - 64 65 - 74 75 - 84 85+  Race and Ethnicity White Alone Black Alone American Indian Alone Asian Alone Pacific Islander Alone Some Other Race Alone | 33,330<br>33,995<br>35,161<br>32,993<br>65,878<br>70,476<br>81,757<br>87,192<br>80,910<br>47,595<br>16,601<br>Census 20<br>Number<br>513,496<br>51,069<br>2,193<br>8,461<br>380<br>30,290 | 5.4% 5.5% 5.7% 5.3% 10.6% 11.4% 13.2% 14.1% 13.1% 7.7% 2.7%  110  Percent 83.0% 8.3% 0.4% 1.4% 0.1% 4.9%                            | 36,315<br>36,323<br>36,152<br>37,552<br>80,745<br>75,130<br>84,035<br>104,053<br>111,049<br>59,739<br>23,609<br>20<br>Number<br>584,227<br>63,259<br>2,562<br>12,154<br>500<br>40,021 | 5.0% 5.0% 5.0% 5.0% 5.2% 11.2% 10.4% 11.7% 14.4% 15.4% 8.3% 3.3% 917 Percent 81.1% 8.8% 0.4% 1.7% 0.1% 5.6%                                                  | 40,114<br>41,040<br>39,861<br>37,549<br>91,061<br>87,295<br>83,998<br>110,516<br>129,920<br>79,358<br>27,152<br>20<br>Number<br>640,383<br>75,183<br>2,878<br>16,178<br>601<br>50,410 | 5<br>5<br>4<br>4<br>11<br>10<br>10<br>13<br>16<br>9<br>3<br><b>22</b><br>Pero<br>79<br>9               |

#### Population by Age