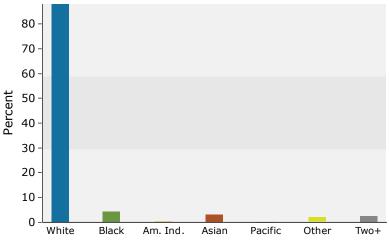

## Demographic and Income Profile

Gateway/Airport Community Area: 38.77 square miles Prepared by Esri

| Summary                         | Cer       | 1sus 2010        |           | 2016    |           |     |
|---------------------------------|-----------|------------------|-----------|---------|-----------|-----|
| Population                      |           | 11,285           |           | 12,368  |           |     |
| Households                      |           | 3,368            |           | 3,748   |           |     |
| Families                        |           | 2,475            |           | 2,733   |           |     |
| Average Household Size          |           | 2.56             |           | 2.59    |           |     |
| Owner Occupied Housing Units    |           | 2,660            |           | 2,803   |           |     |
| Renter Occupied Housing Units   |           | 708              |           | 945     |           |     |
| Median Age                      |           | 29.2             |           | 31.4    |           |     |
| Trends: 2016 - 2021 Annual Rate |           | Area             |           | State   |           | N   |
| Population                      |           | 2.50%            |           | 1.29%   |           |     |
| Households                      |           | 3.17%            |           | 1.21%   |           |     |
| Families                        |           | 3.04%            |           | 1.13%   |           |     |
| Owner HHs                       |           | 3.02%            |           | 1.09%   |           |     |
| Median Household Income         |           | 2.18%            |           | 2.52%   |           |     |
|                                 |           |                  | 20        | 16      | 20        | 021 |
| Households by Income            |           |                  | Number    | Percent | Number    |     |
| <\$15,000                       |           |                  | 363       | 9.7%    | 401       |     |
| \$15,000 - \$24,999             |           |                  | 217       | 5.8%    | 269       |     |
| \$25,000 - \$34,999             |           |                  | 170       | 4.5%    | 124       |     |
| \$35,000 - \$49,999             |           |                  | 433       | 11.6%   | 342       |     |
| \$50,000 - \$74,999             |           |                  | 583       | 15.6%   | 701       |     |
| \$75,000 - \$99,999             |           |                  | 450       | 12.0%   | 567       |     |
| \$100,000 - \$149,999           |           |                  | 782       | 20.9%   | 969       |     |
| \$150,000 - \$199,999           |           |                  | 422       | 11.3%   | 570       |     |
| \$200,000+                      |           |                  | 328       | 8.8%    | 437       |     |
|                                 |           |                  |           |         |           |     |
| Median Household Income         |           |                  | \$79,844  |         | \$88,935  |     |
| Average Household Income        |           |                  | \$104,906 |         | \$116,090 |     |
| Per Capita Income               |           |                  | \$41,057  |         | \$44,812  |     |
|                                 | Census 20 | Census 2010 2016 |           | 16      | 2021      |     |
| Population by Age               | Number    | Percent          | Number    | Percent | Number    |     |
| 0 - 4                           | 468       | 4.1%             | 501       | 4.1%    | 541       |     |
| 5 - 9                           | 546       | 4.8%             | 560       | 4.5%    | 591       |     |
| 10 - 14                         | 588       | 5.2%             | 598       | 4.8%    | 642       |     |
| 15 - 19                         | 2,157     | 19.1%            | 2,235     | 18.1%   | 2,298     |     |
| 20 - 24                         | 1,549     | 13.7%            | 1,720     | 13.9%   | 1,730     |     |
| 25 - 34                         | 818       | 7.2%             | 887       | 7.2%    | 1,085     |     |
| 35 - 44                         | 1,228     | 10.9%            | 1,141     | 9.2%    | 1,223     |     |
| 45 - 54                         | 1,081     | 9.6%             | 1,285     | 10.4%   | 1,426     |     |
| 55 - 64                         | 1,349     | 12.0%            | 1,440     | 11.6%   | 1,568     |     |
| 65 - 74                         | 1,068     | 9.5%             | 1,430     | 11.6%   | 1,940     |     |
| 75 - 84                         | 360       | 3.2%             | 477       | 3.9%    | 782       |     |
| 85+                             | 72        | 0.6%             | 95        | 0.8%    | 164       |     |
|                                 | Census 20 | Census 2010 2016 |           |         | 20        | 021 |
| Race and Ethnicity              | Number    | Percent          | Number    | Percent | Number    |     |
| White Alone                     | 10,145    | 89.9%            | 10,877    | 88.0%   | 12,013    |     |
| Black Alone                     | 421       | 3.7%             | 535       | 4.3%    | 691       |     |
| American Indian Alone           | 19        | 0.2%             | 21        | 0.2%    | 25        |     |
| Asian Alone                     | 268       | 2.4%             | 368       | 3.0%    | 515       |     |
| Pacific Islander Alone          | 0         | 0.0%             | 0         | 0.0%    | 0         |     |
| Some Other Race Alone           | 193       | 1.7%             | 246       | 2.0%    | 325       |     |
| Two or More Races               | 239       | 2.1%             | 320       | 2.6%    | 421       |     |
|                                 | 200       |                  | 020       |         |           |     |
|                                 |           |                  |           |         |           |     |

## 2016 Household Income

2016 Population by Race

<sup>2016</sup> Percent Hispanic Origin: 11.8%