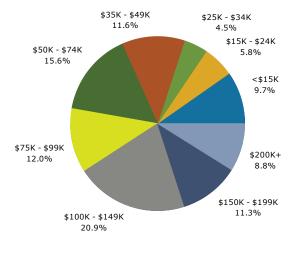

## Demographic and Income Profile

Gateway/Airport Community Area: 38.77 square miles Prepared by Esri

| Summary                         | Cer       | 1sus 2010        |           | 2016    |           |     |
|---------------------------------|-----------|------------------|-----------|---------|-----------|-----|
| Population                      |           | 11,285           |           | 12,368  |           |     |
| Households                      |           | 3,368            |           | 3,748   |           |     |
| Families                        |           | 2,475            |           | 2,733   |           |     |
| Average Household Size          |           | 2.56             |           | 2.59    |           |     |
| Owner Occupied Housing Units    |           | 2,660            |           | 2,803   |           |     |
| Renter Occupied Housing Units   |           | 708              |           | 945     |           |     |
| Median Age                      |           | 29.2             |           | 31.4    |           |     |
| Trends: 2016 - 2021 Annual Rate |           | Area             |           | State   |           | N   |
| Population                      |           | 2.50%            |           | 1.29%   |           |     |
| Households                      |           | 3.17%            |           | 1.21%   |           |     |
| Families                        |           | 3.04%            |           | 1.13%   |           |     |
| Owner HHs                       |           | 3.02%            |           | 1.09%   |           |     |
| Median Household Income         |           | 2.18%            |           | 2.52%   |           |     |
|                                 |           |                  | 20        | 16      | 20        | 021 |
| Households by Income            |           |                  | Number    | Percent | Number    |     |
| <\$15,000                       |           |                  | 363       | 9.7%    | 401       |     |
| \$15,000 - \$24,999             |           |                  | 217       | 5.8%    | 269       |     |
| \$25,000 - \$34,999             |           |                  | 170       | 4.5%    | 124       |     |
| \$35,000 - \$49,999             |           |                  | 433       | 11.6%   | 342       |     |
| \$50,000 - \$74,999             |           |                  | 583       | 15.6%   | 701       |     |
| \$75,000 - \$99,999             |           |                  | 450       | 12.0%   | 567       |     |
| \$100,000 - \$149,999           |           |                  | 782       | 20.9%   | 969       |     |
| \$150,000 - \$199,999           |           |                  | 422       | 11.3%   | 570       |     |
| \$200,000+                      |           |                  | 328       | 8.8%    | 437       |     |
|                                 |           |                  |           |         |           |     |
| Median Household Income         |           |                  | \$79,844  |         | \$88,935  |     |
| Average Household Income        |           |                  | \$104,906 |         | \$116,090 |     |
| Per Capita Income               |           |                  | \$41,057  |         | \$44,812  |     |
|                                 | Census 20 | Census 2010 2016 |           | 16      | 2021      |     |
| Population by Age               | Number    | Percent          | Number    | Percent | Number    |     |
| 0 - 4                           | 468       | 4.1%             | 501       | 4.1%    | 541       |     |
| 5 - 9                           | 546       | 4.8%             | 560       | 4.5%    | 591       |     |
| 10 - 14                         | 588       | 5.2%             | 598       | 4.8%    | 642       |     |
| 15 - 19                         | 2,157     | 19.1%            | 2,235     | 18.1%   | 2,298     |     |
| 20 - 24                         | 1,549     | 13.7%            | 1,720     | 13.9%   | 1,730     |     |
| 25 - 34                         | 818       | 7.2%             | 887       | 7.2%    | 1,085     |     |
| 35 - 44                         | 1,228     | 10.9%            | 1,141     | 9.2%    | 1,223     |     |
| 45 - 54                         | 1,081     | 9.6%             | 1,285     | 10.4%   | 1,426     |     |
| 55 - 64                         | 1,349     | 12.0%            | 1,440     | 11.6%   | 1,568     |     |
| 65 - 74                         | 1,068     | 9.5%             | 1,430     | 11.6%   | 1,940     |     |
| 75 - 84                         | 360       | 3.2%             | 477       | 3.9%    | 782       |     |
| 85+                             | 72        | 0.6%             | 95        | 0.8%    | 164       |     |
|                                 | Census 20 | Census 2010 2016 |           |         | 20        | 021 |
| Race and Ethnicity              | Number    | Percent          | Number    | Percent | Number    |     |
| White Alone                     | 10,145    | 89.9%            | 10,877    | 88.0%   | 12,013    |     |
| Black Alone                     | 421       | 3.7%             | 535       | 4.3%    | 691       |     |
| American Indian Alone           | 19        | 0.2%             | 21        | 0.2%    | 25        |     |
| Asian Alone                     | 268       | 2.4%             | 368       | 3.0%    | 515       |     |
| Pacific Islander Alone          | 0         | 0.0%             | 0         | 0.0%    | 0         |     |
| Some Other Race Alone           | 193       | 1.7%             | 246       | 2.0%    | 325       |     |
| Two or More Races               | 239       | 2.1%             | 320       | 2.6%    | 421       |     |
|                                 | 200       |                  | 020       |         |           |     |
|                                 |           |                  |           |         |           |     |

## 2016 Household Income

2016 Population by Race

<sup>2016</sup> Percent Hispanic Origin: 11.8%