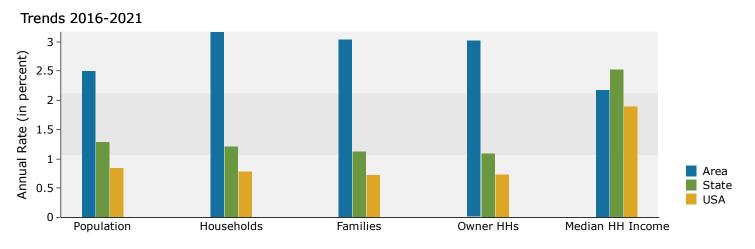

## Demographic and Income Profile

Gateway/Airport Community Area: 38.77 square miles Prepared by Esri

| Summary                         | Cer       | 1sus 2010        |           | 2016    |           |     |
|---------------------------------|-----------|------------------|-----------|---------|-----------|-----|
| Population                      |           | 11,285           |           | 12,368  |           |     |
| Households                      |           | 3,368            |           | 3,748   |           |     |
| Families                        |           | 2,475            |           | 2,733   |           |     |
| Average Household Size          |           | 2.56             |           | 2.59    |           |     |
| Owner Occupied Housing Units    |           | 2,660            |           | 2,803   |           |     |
| Renter Occupied Housing Units   |           | 708              |           | 945     |           |     |
| Median Age                      |           | 29.2             |           | 31.4    |           |     |
| Trends: 2016 - 2021 Annual Rate |           | Area             |           | State   |           | N   |
| Population                      |           | 2.50%            |           | 1.29%   |           |     |
| Households                      |           | 3.17%            |           | 1.21%   |           |     |
| Families                        |           | 3.04%            |           | 1.13%   |           |     |
| Owner HHs                       |           | 3.02%            |           | 1.09%   |           |     |
| Median Household Income         |           | 2.18%            |           | 2.52%   |           |     |
|                                 |           |                  | 20        | 16      | 20        | 021 |
| Households by Income            |           |                  | Number    | Percent | Number    |     |
| <\$15,000                       |           |                  | 363       | 9.7%    | 401       |     |
| \$15,000 - \$24,999             |           |                  | 217       | 5.8%    | 269       |     |
| \$25,000 - \$34,999             |           |                  | 170       | 4.5%    | 124       |     |
| \$35,000 - \$49,999             |           |                  | 433       | 11.6%   | 342       |     |
| \$50,000 - \$74,999             |           |                  | 583       | 15.6%   | 701       |     |
| \$75,000 - \$99,999             |           |                  | 450       | 12.0%   | 567       |     |
| \$100,000 - \$149,999           |           |                  | 782       | 20.9%   | 969       |     |
| \$150,000 - \$199,999           |           |                  | 422       | 11.3%   | 570       |     |
| \$200,000+                      |           |                  | 328       | 8.8%    | 437       |     |
|                                 |           |                  |           |         |           |     |
| Median Household Income         |           |                  | \$79,844  |         | \$88,935  |     |
| Average Household Income        |           |                  | \$104,906 |         | \$116,090 |     |
| Per Capita Income               |           |                  | \$41,057  |         | \$44,812  |     |
|                                 | Census 20 | Census 2010 2016 |           | 16      | 2021      |     |
| Population by Age               | Number    | Percent          | Number    | Percent | Number    |     |
| 0 - 4                           | 468       | 4.1%             | 501       | 4.1%    | 541       |     |
| 5 - 9                           | 546       | 4.8%             | 560       | 4.5%    | 591       |     |
| 10 - 14                         | 588       | 5.2%             | 598       | 4.8%    | 642       |     |
| 15 - 19                         | 2,157     | 19.1%            | 2,235     | 18.1%   | 2,298     |     |
| 20 - 24                         | 1,549     | 13.7%            | 1,720     | 13.9%   | 1,730     |     |
| 25 - 34                         | 818       | 7.2%             | 887       | 7.2%    | 1,085     |     |
| 35 - 44                         | 1,228     | 10.9%            | 1,141     | 9.2%    | 1,223     |     |
| 45 - 54                         | 1,081     | 9.6%             | 1,285     | 10.4%   | 1,426     |     |
| 55 - 64                         | 1,349     | 12.0%            | 1,440     | 11.6%   | 1,568     |     |
| 65 - 74                         | 1,068     | 9.5%             | 1,430     | 11.6%   | 1,940     |     |
| 75 - 84                         | 360       | 3.2%             | 477       | 3.9%    | 782       |     |
| 85+                             | 72        | 0.6%             | 95        | 0.8%    | 164       |     |
|                                 | Census 20 | Census 2010 2016 |           |         | 20        | 021 |
| Race and Ethnicity              | Number    | Percent          | Number    | Percent | Number    |     |
| White Alone                     | 10,145    | 89.9%            | 10,877    | 88.0%   | 12,013    |     |
| Black Alone                     | 421       | 3.7%             | 535       | 4.3%    | 691       |     |
| American Indian Alone           | 19        | 0.2%             | 21        | 0.2%    | 25        |     |
| Asian Alone                     | 268       | 2.4%             | 368       | 3.0%    | 515       |     |
| Pacific Islander Alone          | 0         | 0.0%             | 0         | 0.0%    | 0         |     |
| Some Other Race Alone           | 193       | 1.7%             | 246       | 2.0%    | 325       |     |
| Two or More Races               | 239       | 2.1%             | 320       | 2.6%    | 421       |     |
|                                 | 200       |                  | 020       |         |           |     |
|                                 |           |                  |           |         |           |     |