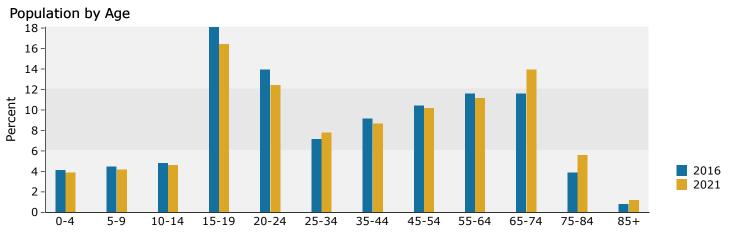

## Demographic and Income Profile

Gateway/Airport Community Area: 38.77 square miles Prepared by Esri

| Summary                         | Cer       | 1sus 2010        |           | 2016    |           |     |
|---------------------------------|-----------|------------------|-----------|---------|-----------|-----|
| Population                      |           | 11,285           |           | 12,368  |           |     |
| Households                      |           | 3,368            |           | 3,748   |           |     |
| Families                        |           | 2,475            |           | 2,733   |           |     |
| Average Household Size          |           | 2.56             |           | 2.59    |           |     |
| Owner Occupied Housing Units    |           | 2,660            |           | 2,803   |           |     |
| Renter Occupied Housing Units   |           | 708              |           | 945     |           |     |
| Median Age                      |           | 29.2             |           | 31.4    |           |     |
| Trends: 2016 - 2021 Annual Rate |           | Area             |           | State   |           | N   |
| Population                      |           | 2.50%            |           | 1.29%   |           |     |
| Households                      |           | 3.17%            |           | 1.21%   |           |     |
| Families                        |           | 3.04%            |           | 1.13%   |           |     |
| Owner HHs                       |           | 3.02%            |           | 1.09%   |           |     |
| Median Household Income         |           | 2.18%            |           | 2.52%   |           |     |
|                                 |           |                  | 20        | 16      | 20        | 021 |
| Households by Income            |           |                  | Number    | Percent | Number    |     |
| <\$15,000                       |           |                  | 363       | 9.7%    | 401       |     |
| \$15,000 - \$24,999             |           |                  | 217       | 5.8%    | 269       |     |
| \$25,000 - \$34,999             |           |                  | 170       | 4.5%    | 124       |     |
| \$35,000 - \$49,999             |           |                  | 433       | 11.6%   | 342       |     |
| \$50,000 - \$74,999             |           |                  | 583       | 15.6%   | 701       |     |
| \$75,000 - \$99,999             |           |                  | 450       | 12.0%   | 567       |     |
| \$100,000 - \$149,999           |           |                  | 782       | 20.9%   | 969       |     |
| \$150,000 - \$199,999           |           |                  | 422       | 11.3%   | 570       |     |
| \$200,000+                      |           |                  | 328       | 8.8%    | 437       |     |
|                                 |           |                  |           |         |           |     |
| Median Household Income         |           |                  | \$79,844  |         | \$88,935  |     |
| Average Household Income        |           |                  | \$104,906 |         | \$116,090 |     |
| Per Capita Income               |           |                  | \$41,057  |         | \$44,812  |     |
|                                 | Census 20 | Census 2010 2016 |           | 16      | 2021      |     |
| Population by Age               | Number    | Percent          | Number    | Percent | Number    |     |
| 0 - 4                           | 468       | 4.1%             | 501       | 4.1%    | 541       |     |
| 5 - 9                           | 546       | 4.8%             | 560       | 4.5%    | 591       |     |
| 10 - 14                         | 588       | 5.2%             | 598       | 4.8%    | 642       |     |
| 15 - 19                         | 2,157     | 19.1%            | 2,235     | 18.1%   | 2,298     |     |
| 20 - 24                         | 1,549     | 13.7%            | 1,720     | 13.9%   | 1,730     |     |
| 25 - 34                         | 818       | 7.2%             | 887       | 7.2%    | 1,085     |     |
| 35 - 44                         | 1,228     | 10.9%            | 1,141     | 9.2%    | 1,223     |     |
| 45 - 54                         | 1,081     | 9.6%             | 1,285     | 10.4%   | 1,426     |     |
| 55 - 64                         | 1,349     | 12.0%            | 1,440     | 11.6%   | 1,568     |     |
| 65 - 74                         | 1,068     | 9.5%             | 1,430     | 11.6%   | 1,940     |     |
| 75 - 84                         | 360       | 3.2%             | 477       | 3.9%    | 782       |     |
| 85+                             | 72        | 0.6%             | 95        | 0.8%    | 164       |     |
|                                 | Census 20 | Census 2010 2016 |           |         | 20        | 021 |
| Race and Ethnicity              | Number    | Percent          | Number    | Percent | Number    |     |
| White Alone                     | 10,145    | 89.9%            | 10,877    | 88.0%   | 12,013    |     |
| Black Alone                     | 421       | 3.7%             | 535       | 4.3%    | 691       |     |
| American Indian Alone           | 19        | 0.2%             | 21        | 0.2%    | 25        |     |
| Asian Alone                     | 268       | 2.4%             | 368       | 3.0%    | 515       |     |
| Pacific Islander Alone          | 0         | 0.0%             | 0         | 0.0%    | 0         |     |
| Some Other Race Alone           | 193       | 1.7%             | 246       | 2.0%    | 325       |     |
| Two or More Races               | 239       | 2.1%             | 320       | 2.6%    | 421       |     |
|                                 | 200       |                  | 020       |         |           |     |
|                                 |           |                  |           |         |           |     |