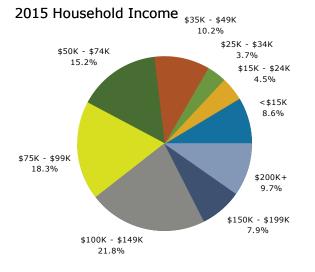

## Demographic and Income Profile

Gateway/Airport Community Area: 38.93 square miles

Prepared by Esri

Latitude: 26.51341012 Longitude: -81.7552201

| Summary                                       | Cen         | sus 2010 |           | 2015    |           | 2    |
|-----------------------------------------------|-------------|----------|-----------|---------|-----------|------|
| Population                                    |             | 11,285   |           | 12,162  |           | 13   |
| Households                                    |             | 3,368    |           | 3,689   |           | 4    |
| Families                                      |             | 2,475    |           | 2,682   |           | 3    |
| Average Household Size                        |             | 2.56     |           | 2.57    |           |      |
| Owner Occupied Housing Units                  |             | 2,660    |           | 2,783   |           | 3    |
| Renter Occupied Housing Units                 |             | 708      |           | 906     |           | 1    |
| Median Age                                    |             | 29.2     |           | 31.6    |           |      |
| Trends: 2015 - 2020 Annual Rate               |             | Area     |           | State   |           | Nati |
| Population                                    |             | 2.08%    |           | 1.05%   |           | 0    |
| Households                                    |             | 2.77%    |           | 1.05%   |           | 0    |
| Families                                      |             | 2.60%    |           | 0.95%   |           | 0    |
| Owner HHs                                     |             | 2.61%    |           | 0.91%   |           | 0.   |
| Median Household Income                       |             | 1.31%    |           | 2.89%   |           | 2.   |
|                                               |             |          | 20        | 15      | 20        | 20   |
| Households by Income                          |             |          | Number    | Percent | Number    | Pe   |
| <\$15,000                                     |             |          | 317       | 8.6%    | 299       |      |
| \$15,000 - \$24,999                           |             |          | 167       | 4.5%    | 133       | :    |
| \$25,000 - \$34,999                           |             |          | 136       | 3.7%    | 111       |      |
| \$35,000 - \$49,999                           |             |          | 378       | 10.2%   | 369       | ;    |
| \$50,000 - \$74,999                           |             |          | 562       | 15.2%   | 669       | 1.   |
| \$75,000 - \$99,999                           |             |          | 677       | 18.4%   | 828       | 19   |
| \$100,000 - \$149,999                         |             |          | 804       | 21.8%   | 962       | 2    |
| \$150,000 - \$199,999                         |             |          | 291       | 7.9%    | 399       | 9    |
| \$200,000+                                    |             |          | 358       | 9.7%    | 461       | 10   |
| Median Household Income                       |             |          | \$83,557  |         | \$89,164  |      |
| Average Household Income                      |             |          | \$105,758 |         | \$116,709 |      |
| Per Capita Income                             |             |          | \$36,708  |         | \$41,138  |      |
|                                               | Census 20   | 10       | 20        | 15      |           | 20   |
| Population by Age                             | Number      | Percent  | Number    | Percent | Number    | Pe   |
| 0 - 4                                         | 468         | 4.1%     | 487       | 4.0%    | 511       |      |
| 5 - 9                                         | 546         | 4.8%     | 543       | 4.5%    | 571       |      |
| 10 - 14                                       | 588         | 5.2%     | 573       | 4.7%    | 597       |      |
| 15 - 19                                       | 2,157       | 19.1%    | 2,232     | 18.4%   | 2,261     | 1    |
| 20 - 24                                       | 1,549       | 13.7%    | 1,706     | 14.0%   | 1,717     | 1    |
| 25 - 34                                       | 818         | 7.2%     | 827       | 6.8%    | 1,007     |      |
| 35 - 44                                       | 1,228       | 10.9%    | 1,084     | 8.9%    | 1,107     | 1    |
| 45 - 54                                       | 1,081       | 9.6%     | 1,278     | 10.5%   | 1,388     | 1    |
| 55 - 64                                       | 1,349       | 12.0%    | 1,462     | 12.0%   | 1,707     | 1    |
| 65 - 74                                       | 1,068       | 9.5%     | 1,429     | 11.7%   | 1,834     | 1    |
| 75 - 84                                       | 360         | 3.2%     | 453       | 3.7%    | 654       |      |
| 85+                                           | 72          | 0.6%     | 89        | 0.7%    | 123       | (    |
|                                               | Census 2010 |          | 2015      |         | 2020      |      |
| Race and Ethnicity                            | Number      | Percent  | Number    | Percent | Number    | Pe   |
| White Alone                                   | 10,145      | 89.9%    | 10,787    | 88.7%   | 11,711    | 8    |
| Black Alone                                   | 421         | 3.7%     | 499       | 4.1%    | 621       |      |
| American Indian Alone                         | 19          | 0.2%     | 22        | 0.2%    | 27        | (    |
| Asian Alone                                   | 268         | 2.4%     | 339       | 2.8%    | 458       |      |
| Pacific Islander Alone                        | 0           | 0.0%     | 0         | 0.0%    | 1         | (    |
| Some Other Race Alone                         | 193         | 1.7%     | 224       | 1.8%    | 285       |      |
|                                               | 239         | 2.1%     | 291       | 2.4%    | 374       |      |
| Two or More Races                             |             |          |           |         |           |      |
| Two or More Races  Hispanic Origin (Any Race) | 1,127       | 10.0%    | 1,324     | 10.9%   | 1,628     | 1    |