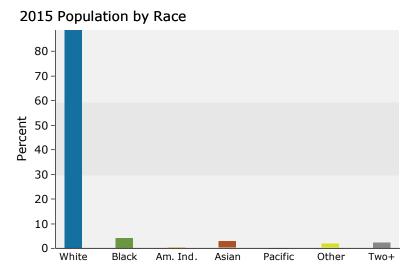

## Demographic and Income Profile

Gateway/Airport Community Area: 38.93 square miles

Prepared by Esri

Latitude: 26.51341012 Longitude: -81.7552201

| Summary                                       | Cen         | sus 2010 |           | 2015    |           | 2    |
|-----------------------------------------------|-------------|----------|-----------|---------|-----------|------|
| Population                                    |             | 11,285   |           | 12,162  |           | 13   |
| Households                                    |             | 3,368    |           | 3,689   |           | 4    |
| Families                                      |             | 2,475    |           | 2,682   |           | 3    |
| Average Household Size                        |             | 2.56     |           | 2.57    |           |      |
| Owner Occupied Housing Units                  |             | 2,660    |           | 2,783   |           | 3    |
| Renter Occupied Housing Units                 |             | 708      |           | 906     |           | 1    |
| Median Age                                    |             | 29.2     |           | 31.6    |           |      |
| Trends: 2015 - 2020 Annual Rate               |             | Area     |           | State   |           | Nati |
| Population                                    |             | 2.08%    |           | 1.05%   |           | 0    |
| Households                                    |             | 2.77%    |           | 1.05%   |           | 0    |
| Families                                      |             | 2.60%    |           | 0.95%   |           | 0    |
| Owner HHs                                     |             | 2.61%    |           | 0.91%   |           | 0.   |
| Median Household Income                       |             | 1.31%    |           | 2.89%   |           | 2.   |
|                                               |             |          | 20        | 15      | 20        | 20   |
| Households by Income                          |             |          | Number    | Percent | Number    | Pe   |
| <\$15,000                                     |             |          | 317       | 8.6%    | 299       |      |
| \$15,000 - \$24,999                           |             |          | 167       | 4.5%    | 133       | :    |
| \$25,000 - \$34,999                           |             |          | 136       | 3.7%    | 111       |      |
| \$35,000 - \$49,999                           |             |          | 378       | 10.2%   | 369       | ;    |
| \$50,000 - \$74,999                           |             |          | 562       | 15.2%   | 669       | 1.   |
| \$75,000 - \$99,999                           |             |          | 677       | 18.4%   | 828       | 19   |
| \$100,000 - \$149,999                         |             |          | 804       | 21.8%   | 962       | 2    |
| \$150,000 - \$199,999                         |             |          | 291       | 7.9%    | 399       | 9    |
| \$200,000+                                    |             |          | 358       | 9.7%    | 461       | 10   |
| Median Household Income                       |             |          | \$83,557  |         | \$89,164  |      |
| Average Household Income                      |             |          | \$105,758 |         | \$116,709 |      |
| Per Capita Income                             |             |          | \$36,708  |         | \$41,138  |      |
|                                               | Census 20   | 10       | 20        | 15      |           | 20   |
| Population by Age                             | Number      | Percent  | Number    | Percent | Number    | Pe   |
| 0 - 4                                         | 468         | 4.1%     | 487       | 4.0%    | 511       |      |
| 5 - 9                                         | 546         | 4.8%     | 543       | 4.5%    | 571       |      |
| 10 - 14                                       | 588         | 5.2%     | 573       | 4.7%    | 597       |      |
| 15 - 19                                       | 2,157       | 19.1%    | 2,232     | 18.4%   | 2,261     | 1    |
| 20 - 24                                       | 1,549       | 13.7%    | 1,706     | 14.0%   | 1,717     | 1    |
| 25 - 34                                       | 818         | 7.2%     | 827       | 6.8%    | 1,007     |      |
| 35 - 44                                       | 1,228       | 10.9%    | 1,084     | 8.9%    | 1,107     | 1    |
| 45 - 54                                       | 1,081       | 9.6%     | 1,278     | 10.5%   | 1,388     | 1    |
| 55 - 64                                       | 1,349       | 12.0%    | 1,462     | 12.0%   | 1,707     | 1    |
| 65 - 74                                       | 1,068       | 9.5%     | 1,429     | 11.7%   | 1,834     | 1    |
| 75 - 84                                       | 360         | 3.2%     | 453       | 3.7%    | 654       |      |
| 85+                                           | 72          | 0.6%     | 89        | 0.7%    | 123       | (    |
|                                               | Census 2010 |          | 2015      |         | 2020      |      |
| Race and Ethnicity                            | Number      | Percent  | Number    | Percent | Number    | Pe   |
| White Alone                                   | 10,145      | 89.9%    | 10,787    | 88.7%   | 11,711    | 8    |
| Black Alone                                   | 421         | 3.7%     | 499       | 4.1%    | 621       |      |
| American Indian Alone                         | 19          | 0.2%     | 22        | 0.2%    | 27        | (    |
| Asian Alone                                   | 268         | 2.4%     | 339       | 2.8%    | 458       |      |
| Pacific Islander Alone                        | 0           | 0.0%     | 0         | 0.0%    | 1         | (    |
| Some Other Race Alone                         | 193         | 1.7%     | 224       | 1.8%    | 285       |      |
|                                               | 239         | 2.1%     | 291       | 2.4%    | 374       |      |
| Two or More Races                             |             |          |           |         |           |      |
| Two or More Races  Hispanic Origin (Any Race) | 1,127       | 10.0%    | 1,324     | 10.9%   | 1,628     | 1    |