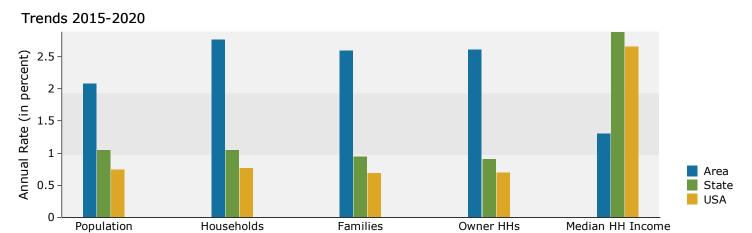

## Demographic and Income Profile

Gateway/Airport Community Area: 38.93 square miles

Prepared by Esri

Latitude: 26.51341012 Longitude: -81.7552201

| Summary                                       | Cen         | sus 2010 |           | 2015    |           | 2    |
|-----------------------------------------------|-------------|----------|-----------|---------|-----------|------|
| Population                                    |             | 11,285   |           | 12,162  |           | 13   |
| Households                                    |             | 3,368    |           | 3,689   |           | 4    |
| Families                                      |             | 2,475    |           | 2,682   |           | 3    |
| Average Household Size                        |             | 2.56     |           | 2.57    |           |      |
| Owner Occupied Housing Units                  |             | 2,660    |           | 2,783   |           | 3    |
| Renter Occupied Housing Units                 |             | 708      |           | 906     |           | 1    |
| Median Age                                    |             | 29.2     |           | 31.6    |           |      |
| Trends: 2015 - 2020 Annual Rate               |             | Area     |           | State   |           | Nati |
| Population                                    |             | 2.08%    |           | 1.05%   |           | 0    |
| Households                                    |             | 2.77%    |           | 1.05%   |           | 0    |
| Families                                      |             | 2.60%    |           | 0.95%   |           | 0    |
| Owner HHs                                     |             | 2.61%    |           | 0.91%   |           | 0.   |
| Median Household Income                       |             | 1.31%    |           | 2.89%   |           | 2.   |
|                                               |             |          | 20        | 15      | 20        | 20   |
| Households by Income                          |             |          | Number    | Percent | Number    | Pe   |
| <\$15,000                                     |             |          | 317       | 8.6%    | 299       |      |
| \$15,000 - \$24,999                           |             |          | 167       | 4.5%    | 133       | :    |
| \$25,000 - \$34,999                           |             |          | 136       | 3.7%    | 111       |      |
| \$35,000 - \$49,999                           |             |          | 378       | 10.2%   | 369       | ;    |
| \$50,000 - \$74,999                           |             |          | 562       | 15.2%   | 669       | 1.   |
| \$75,000 - \$99,999                           |             |          | 677       | 18.4%   | 828       | 19   |
| \$100,000 - \$149,999                         |             |          | 804       | 21.8%   | 962       | 2    |
| \$150,000 - \$199,999                         |             |          | 291       | 7.9%    | 399       | 9    |
| \$200,000+                                    |             |          | 358       | 9.7%    | 461       | 10   |
| Median Household Income                       |             |          | \$83,557  |         | \$89,164  |      |
| Average Household Income                      |             |          | \$105,758 |         | \$116,709 |      |
| Per Capita Income                             |             |          | \$36,708  |         | \$41,138  |      |
|                                               | Census 20   | 10       | 20        | 15      |           | 20   |
| Population by Age                             | Number      | Percent  | Number    | Percent | Number    | Pe   |
| 0 - 4                                         | 468         | 4.1%     | 487       | 4.0%    | 511       |      |
| 5 - 9                                         | 546         | 4.8%     | 543       | 4.5%    | 571       |      |
| 10 - 14                                       | 588         | 5.2%     | 573       | 4.7%    | 597       |      |
| 15 - 19                                       | 2,157       | 19.1%    | 2,232     | 18.4%   | 2,261     | 1    |
| 20 - 24                                       | 1,549       | 13.7%    | 1,706     | 14.0%   | 1,717     | 1    |
| 25 - 34                                       | 818         | 7.2%     | 827       | 6.8%    | 1,007     |      |
| 35 - 44                                       | 1,228       | 10.9%    | 1,084     | 8.9%    | 1,107     | 1    |
| 45 - 54                                       | 1,081       | 9.6%     | 1,278     | 10.5%   | 1,388     | 1    |
| 55 - 64                                       | 1,349       | 12.0%    | 1,462     | 12.0%   | 1,707     | 1    |
| 65 - 74                                       | 1,068       | 9.5%     | 1,429     | 11.7%   | 1,834     | 1    |
| 75 - 84                                       | 360         | 3.2%     | 453       | 3.7%    | 654       |      |
| 85+                                           | 72          | 0.6%     | 89        | 0.7%    | 123       | (    |
|                                               | Census 2010 |          | 2015      |         | 2020      |      |
| Race and Ethnicity                            | Number      | Percent  | Number    | Percent | Number    | Pe   |
| White Alone                                   | 10,145      | 89.9%    | 10,787    | 88.7%   | 11,711    | 8    |
| Black Alone                                   | 421         | 3.7%     | 499       | 4.1%    | 621       |      |
| American Indian Alone                         | 19          | 0.2%     | 22        | 0.2%    | 27        | (    |
| Asian Alone                                   | 268         | 2.4%     | 339       | 2.8%    | 458       |      |
| Pacific Islander Alone                        | 0           | 0.0%     | 0         | 0.0%    | 1         | (    |
| Some Other Race Alone                         | 193         | 1.7%     | 224       | 1.8%    | 285       |      |
|                                               | 239         | 2.1%     | 291       | 2.4%    | 374       |      |
| Two or More Races                             |             |          |           |         |           |      |
| Two or More Races  Hispanic Origin (Any Race) | 1,127       | 10.0%    | 1,324     | 10.9%   | 1,628     | 1    |