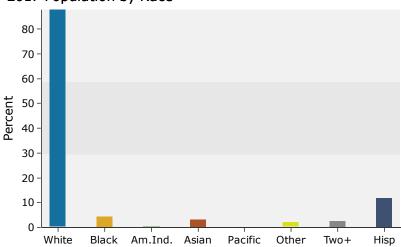

Gateway/Airport Area: 38.9 square miles Prepared by Esri

| 2010 Race and Ethnicity    | Number | Percent |
|----------------------------|--------|---------|
| White Alone                | 10,145 | 89.9%   |
| Black Alone                | 421    | 3.7%    |
| American Indian Alone      | 19     | 0.2%    |
| Asian Alone                | 268    | 2.4%    |
| Pacific Islander Alone     | 0      | 0.0%    |
| Some Other Race Alone      | 193    | 1.7%    |
| Two or More Races          | 239    | 2.1%    |
| Hispanic Origin (Any Race) | 1,127  | 10.0%   |
|                            |        |         |
| 2017 Race and Ethnicity    | Number | Percent |
| White Alone                | 11,406 | 87.8%   |
| Black Alone                | 568    | 4.4%    |
| American Indian Alone      | 22     | 0.2%    |
| Asian Alone                | 391    | 3.0%    |
| Pacific Islander Alone     | 1      | 0.0%    |
| Some Other Race Alone      | 262    | 2.0%    |
| Two or More Races          | 338    | 2.6%    |
| Hispanic Origin (Any Race) | 1,557  | 12.0%   |
|                            |        |         |
| 2022 Race and Ethnicity    | Number | Percent |
| White Alone                | 12,707 | 85.9%   |
| Black Alone                | 731    | 4.9%    |
| American Indian Alone      | 25     | 0.2%    |
| Asian Alone                | 542    | 3.7%    |
| Pacific Islander Alone     | 2      | 0.0%    |
| Some Other Race Alone      | 344    | 2.3%    |
| Two or More Races          | 444    | 3.0%    |
| Hispanic Origin (Any Race) | 2,004  | 13.5%   |
|                            |        |         |

#### 2017 Population by Race