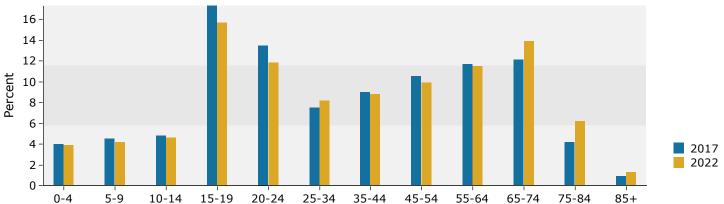

| 2010 Population by Age     | Number     | Percent       |
|----------------------------|------------|---------------|
| Age 0 - 4                  | 468        | 4.1%          |
| Age 5 - 9                  | 546        | 4.8%          |
| Age 10 - 14                | 588        | 5.2%          |
| Age 15 - 19                | 2,157      | 19.1%         |
| Age 20 - 24                | 1,549      | 13.7%         |
| Age 25 - 34                | 818        | 7.2%          |
| Age 35 - 44                | 1,228      | 10.9%         |
| Age 45 - 54                | 1,081      | 9.6%          |
| Age 55 - 64                | 1,349      | 12.0%         |
| Age 65 - 74                | 1,068      | 9.5%          |
| Age 75 - 84                | 360        | 3.2%          |
| Age 85+                    | 72         | 0.6%          |
|                            |            |               |
| 2017 Population by Age     | Number     | Percent       |
| Age 0 - 4                  | 519        | 4.0%          |
| Age 5 - 9                  | 586        | 4.5%          |
| Age 10 - 14                | 619        | 4.8%          |
| Age 15 - 19                | 2,252      | 17.3%         |
| Age 20 - 24                | 1,755      | 13.5%         |
| Age 25 - 34                | 978        | 7.5%          |
| Age 35 - 44                | 1,169      | 9.0%          |
| Age 45 - 54                | 1,358      | 10.5%         |
| Age 55 - 64                | 1,515      | 11.7%         |
| Age 65 - 74                | 1,577      | 12.1%         |
| Age 75 - 84                | 540        | 4.2%          |
| Age 85+                    | 120        | 0.9%          |
|                            |            |               |
| 2022 Population by Age     | Number     | Percent       |
| Age 0 - 4                  | 576        | 3.9%          |
| Age 5 - 9                  | 624        | 4.2%          |
| Age 10 - 14                | 682        | 4.6%          |
| Age 15 - 19                | 2,327      | 15.7%         |
| Age 20 - 24                | 1,753      | 11.8%         |
| Age 25 - 34<br>Age 35 - 44 | 1,207      | 8.2%<br>8.8%  |
| <del>-</del>               | 1,305      | 9.9%          |
| Age 45 - 54<br>Age 55 - 64 | 1,462      | 9.9%<br>11.5% |
| -                          | 1,698      | 13.9%         |
| Age 65 - 74                | 2,050      |               |
| Age 75 - 84<br>Age 85+     | 918<br>194 | 6.2%<br>1.3%  |
| Age OJT                    | 194        | 1.3%          |

### Population by Age