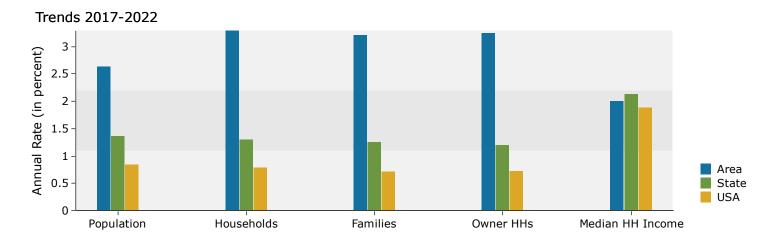

Gateway/Airport Area: 38.9 square miles Prepared by Esri

| Census 2010 Summary           |           |
|-------------------------------|-----------|
| Population                    | 11,285    |
| Households                    | 3,368     |
| Families                      | 2,475     |
| Average Household Size        | 2.56      |
| Owner Occupied Housing Units  | 2,660     |
| Renter Occupied Housing Units | 708       |
| Median Age                    | 29.2      |
| 2017 Summary                  |           |
| Population                    | 12,987    |
| Households                    | 3,988     |
| Families                      | 2,912     |
| Average Household Size        | 2.59      |
| Owner Occupied Housing Units  | 2,989     |
| Renter Occupied Housing Units | 1,000     |
| Median Age                    | 32.7      |
| Median Household Income       | \$77,868  |
| Average Household Income      | \$106,408 |
| 2022 Summary                  |           |
| Population                    | 14,795    |
| Households                    | 4,688     |
| Families                      | 3,410     |
| Average Household Size        | 2.59      |
| Owner Occupied Housing Units  | 3,506     |
| Renter Occupied Housing Units | 1,182     |
| Median Age                    | 36.8      |
| Median Household Income       | \$85,966  |
| Average Household Income      | \$119,760 |
| Trends: 2017-2022 Annual Rate |           |
| Population                    | 2.64%     |
| Households                    | 3.29%     |
| Families                      | 3.21%     |
| Owner Households              | 3.24%     |
|                               | 2.00%     |