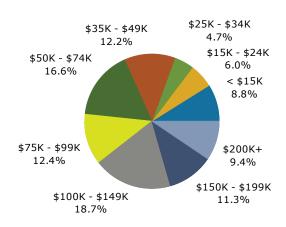

Gateway/Airport Area: 38.9 square miles Prepared by Esri

| 2017 Households by Income                                                                                  | Number                                 | Percent                                   |
|------------------------------------------------------------------------------------------------------------|----------------------------------------|-------------------------------------------|
| <\$15,000                                                                                                  | 350                                    | 8.8%                                      |
| \$15,000 - \$24,999                                                                                        | 239                                    | 6.0%                                      |
| \$25,000 - \$34,999                                                                                        | 186                                    | 4.7%                                      |
| \$35,000 - \$49,999                                                                                        | 485                                    | 12.2%                                     |
| \$50,000 - \$74,999                                                                                        | 662                                    | 16.6%                                     |
| \$75,000 - \$99,999                                                                                        | 495                                    | 12.4%                                     |
| \$100,000 - \$149,999                                                                                      | 746                                    | 18.7%                                     |
| \$150,000 - \$199,999                                                                                      | 450                                    | 11.3%                                     |
| \$200,000+                                                                                                 | 376                                    | 9.4%                                      |
| Median Household Income                                                                                    | \$77,868                               |                                           |
| Average Household Income                                                                                   | \$106,408                              |                                           |
| Per Capita Income                                                                                          | \$41,504                               |                                           |
| 2022 Households by Income                                                                                  | Number                                 | Percent                                   |
| <\$15,000                                                                                                  | 386                                    | 8.2%                                      |
| \$15,000 - \$24,999                                                                                        | 243                                    | 5.2%                                      |
| \$25,000 - \$34,999                                                                                        | 189                                    | 4.0%                                      |
|                                                                                                            | 109                                    | 110 70                                    |
| \$35,000 - \$49,999                                                                                        | 482                                    | 10.3%                                     |
| \$35,000 - \$49,999<br>\$50,000 - \$74,999                                                                 |                                        |                                           |
|                                                                                                            | 482                                    | 10.3%<br>15.5%                            |
| \$50,000 - \$74,999                                                                                        | 482<br>725                             | 10.3%<br>15.5%<br>13.4%                   |
| \$50,000 - \$74,999<br>\$75,000 - \$99,999                                                                 | 482<br>725<br>629                      | 10.3%                                     |
| \$50,000 - \$74,999<br>\$75,000 - \$99,999<br>\$100,000 - \$149,999                                        | 482<br>725<br>629<br>940               | 10.3%<br>15.5%<br>13.4%<br>20.1%<br>12.6% |
| \$50,000 - \$74,999<br>\$75,000 - \$99,999<br>\$100,000 - \$149,999<br>\$150,000 - \$199,999               | 482<br>725<br>629<br>940<br>589<br>506 | 10.3%<br>15.5%<br>13.4%<br>20.1%<br>12.6% |
| \$50,000 - \$74,999<br>\$75,000 - \$99,999<br>\$100,000 - \$149,999<br>\$150,000 - \$199,999<br>\$200,000+ | 482<br>725<br>629<br>940<br>589        | 10.3%<br>15.5%<br>13.4%<br>20.1%          |

### 2017 Household Income