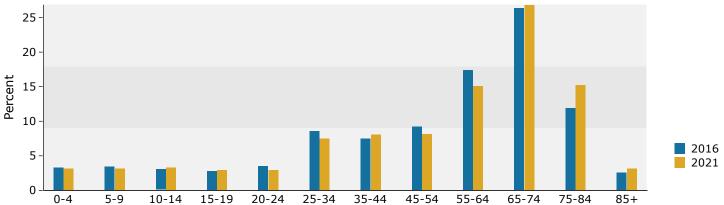

# Demographic and Income Profile

Estero Community Area: 35.88 square miles Prepared by Esri

| Summary                                                                                                                                                                        | Cen                                                                                                      | nsus 2010                                                                     |                                                                                            | 2016                                                                                                                             |                                                                                               |                                  |
|--------------------------------------------------------------------------------------------------------------------------------------------------------------------------------|----------------------------------------------------------------------------------------------------------|-------------------------------------------------------------------------------|--------------------------------------------------------------------------------------------|----------------------------------------------------------------------------------------------------------------------------------|-----------------------------------------------------------------------------------------------|----------------------------------|
| Population                                                                                                                                                                     |                                                                                                          | 28,343                                                                        |                                                                                            | 33,619                                                                                                                           |                                                                                               | 38                               |
| Households                                                                                                                                                                     |                                                                                                          | 13,681                                                                        |                                                                                            | 15,834                                                                                                                           |                                                                                               | 17                               |
| Families                                                                                                                                                                       |                                                                                                          | 9,307                                                                         |                                                                                            | 10,667                                                                                                                           |                                                                                               | 12                               |
| Average Household Size                                                                                                                                                         |                                                                                                          | 2.07                                                                          |                                                                                            | 2.12                                                                                                                             |                                                                                               |                                  |
| Owner Occupied Housing Units                                                                                                                                                   |                                                                                                          | 11,351                                                                        |                                                                                            | 12,545                                                                                                                           |                                                                                               | 14                               |
| Renter Occupied Housing Units                                                                                                                                                  |                                                                                                          | 2,330                                                                         |                                                                                            | 3,289                                                                                                                            |                                                                                               | 3                                |
| Median Age                                                                                                                                                                     |                                                                                                          | 59.7                                                                          |                                                                                            | 60.6                                                                                                                             |                                                                                               |                                  |
| Trends: 2016 - 2021 Annual Rate                                                                                                                                                |                                                                                                          | Area                                                                          |                                                                                            | State                                                                                                                            |                                                                                               | Nati                             |
| Population                                                                                                                                                                     |                                                                                                          | 2.65%                                                                         |                                                                                            | 1.29%                                                                                                                            |                                                                                               | 0                                |
| Households                                                                                                                                                                     |                                                                                                          | 2.50%                                                                         |                                                                                            | 1.21%                                                                                                                            |                                                                                               | 0                                |
| Families                                                                                                                                                                       |                                                                                                          | 2.39%                                                                         |                                                                                            | 1.13%                                                                                                                            |                                                                                               | 0                                |
| Owner HHs                                                                                                                                                                      |                                                                                                          | 2.39%                                                                         |                                                                                            | 1.09%                                                                                                                            |                                                                                               | 0.                               |
| Median Household Income                                                                                                                                                        |                                                                                                          | 3.31%                                                                         |                                                                                            | 2.52%                                                                                                                            |                                                                                               | 1                                |
|                                                                                                                                                                                |                                                                                                          |                                                                               | 20                                                                                         | 16                                                                                                                               | 20                                                                                            | 21                               |
| Households by Income                                                                                                                                                           |                                                                                                          |                                                                               | Number                                                                                     | Percent                                                                                                                          | Number                                                                                        | Pe                               |
| <\$15,000                                                                                                                                                                      |                                                                                                          |                                                                               | 1,040                                                                                      | 6.6%                                                                                                                             | 1,125                                                                                         |                                  |
| \$15,000 - \$24,999                                                                                                                                                            |                                                                                                          |                                                                               | 1,041                                                                                      | 6.6%                                                                                                                             | 1,263                                                                                         |                                  |
| \$25,000 - \$34,999                                                                                                                                                            |                                                                                                          |                                                                               | 1,497                                                                                      | 9.5%                                                                                                                             | 1,176                                                                                         | (                                |
| \$35,000 - \$3 <del>4</del> ,339<br>\$35,000 - \$49,999                                                                                                                        |                                                                                                          |                                                                               | 2,022                                                                                      | 12.8%                                                                                                                            | 1,514                                                                                         |                                  |
| \$50,000 - \$49,999<br>\$50,000 - \$74,999                                                                                                                                     |                                                                                                          |                                                                               | 2,896                                                                                      | 18.3%                                                                                                                            | 3,310                                                                                         | 1                                |
| \$75,000 - \$74,555<br>\$75,000 - \$99,999                                                                                                                                     |                                                                                                          |                                                                               | 1,741                                                                                      | 11.0%                                                                                                                            |                                                                                               | 1                                |
|                                                                                                                                                                                |                                                                                                          |                                                                               |                                                                                            |                                                                                                                                  | 2,117                                                                                         |                                  |
| \$100,000 - \$149,999                                                                                                                                                          |                                                                                                          |                                                                               | 2,516                                                                                      | 15.9%                                                                                                                            | 3,286                                                                                         | 1                                |
| \$150,000 - \$199,999                                                                                                                                                          |                                                                                                          |                                                                               | 1,211                                                                                      | 7.6%                                                                                                                             | 1,707                                                                                         |                                  |
| \$200,000+                                                                                                                                                                     |                                                                                                          |                                                                               | 1,869                                                                                      | 11.8%                                                                                                                            | 2,413                                                                                         | 1.                               |
| Median Household Income                                                                                                                                                        |                                                                                                          |                                                                               | \$68,364                                                                                   |                                                                                                                                  | \$80,463                                                                                      |                                  |
| Average Household Income                                                                                                                                                       |                                                                                                          |                                                                               | \$108,219                                                                                  |                                                                                                                                  | \$121,918                                                                                     |                                  |
| Per Capita Income                                                                                                                                                              |                                                                                                          |                                                                               | \$50,896                                                                                   |                                                                                                                                  | \$56,886                                                                                      |                                  |
|                                                                                                                                                                                | Census 20                                                                                                | 10                                                                            | 20                                                                                         | 16                                                                                                                               | 20                                                                                            | 21                               |
| Population by Age                                                                                                                                                              | Number                                                                                                   | Percent                                                                       | Number                                                                                     | Percent                                                                                                                          | Number                                                                                        | Pe                               |
| 0 - 4                                                                                                                                                                          | 1,062                                                                                                    | 3.7%                                                                          | 1,119                                                                                      | 3.3%                                                                                                                             | 1,208                                                                                         |                                  |
| 5 - 9                                                                                                                                                                          | 976                                                                                                      | 3.4%                                                                          | 1,144                                                                                      | 3.4%                                                                                                                             | 1,242                                                                                         |                                  |
| 10 - 14                                                                                                                                                                        | 788                                                                                                      | 2.8%                                                                          | 1,051                                                                                      | 3.1%                                                                                                                             | 1,251                                                                                         |                                  |
| 15 - 19                                                                                                                                                                        | 754                                                                                                      | 2.7%                                                                          | 943                                                                                        | 2.8%                                                                                                                             | 1,131                                                                                         |                                  |
|                                                                                                                                                                                |                                                                                                          |                                                                               |                                                                                            |                                                                                                                                  | 1,156                                                                                         |                                  |
| 20 - 24                                                                                                                                                                        | 1.502                                                                                                    | 5.3%                                                                          | 1.177                                                                                      | 3.5%                                                                                                                             |                                                                                               |                                  |
| 20 - 24<br>25 - 34                                                                                                                                                             | 1,502<br>2.186                                                                                           | 5.3%<br>7.7%                                                                  | 1,177<br>2.878                                                                             | 3.5%<br>8.6%                                                                                                                     |                                                                                               |                                  |
| 25 - 34                                                                                                                                                                        | 2,186                                                                                                    | 7.7%                                                                          | 2,878                                                                                      | 8.6%                                                                                                                             | 2,890                                                                                         |                                  |
| 25 - 34<br>35 - 44                                                                                                                                                             | 2,186<br>2,228                                                                                           | 7.7%<br>7.9%                                                                  | 2,878<br>2,536                                                                             | 8.6%<br>7.5%                                                                                                                     | 2,890<br>3,104                                                                                |                                  |
| 25 - 34<br>35 - 44<br>45 - 54                                                                                                                                                  | 2,186<br>2,228<br>2,751                                                                                  | 7.7%<br>7.9%<br>9.7%                                                          | 2,878<br>2,536<br>3,129                                                                    | 8.6%<br>7.5%<br>9.3%                                                                                                             | 2,890<br>3,104<br>3,145                                                                       |                                  |
| 25 - 34<br>35 - 44<br>45 - 54<br>55 - 64                                                                                                                                       | 2,186<br>2,228<br>2,751<br>5,436                                                                         | 7.7%<br>7.9%<br>9.7%<br>19.2%                                                 | 2,878<br>2,536<br>3,129<br>5,866                                                           | 8.6%<br>7.5%<br>9.3%<br>17.4%                                                                                                    | 2,890<br>3,104<br>3,145<br>5,771                                                              | 1                                |
| 25 - 34<br>35 - 44<br>45 - 54<br>55 - 64<br>65 - 74                                                                                                                            | 2,186<br>2,228<br>2,751<br>5,436<br>7,024                                                                | 7.7%<br>7.9%<br>9.7%<br>19.2%<br>24.8%                                        | 2,878<br>2,536<br>3,129<br>5,866<br>8,873                                                  | 8.6%<br>7.5%<br>9.3%<br>17.4%<br>26.4%                                                                                           | 2,890<br>3,104<br>3,145<br>5,771<br>10,328                                                    | 1 2                              |
| 25 - 34<br>35 - 44<br>45 - 54<br>55 - 64<br>65 - 74<br>75 - 84                                                                                                                 | 2,186<br>2,228<br>2,751<br>5,436<br>7,024<br>3,097                                                       | 7.7%<br>7.9%<br>9.7%<br>19.2%<br>24.8%<br>10.9%                               | 2,878<br>2,536<br>3,129<br>5,866<br>8,873<br>4,019                                         | 8.6%<br>7.5%<br>9.3%<br>17.4%<br>26.4%<br>12.0%                                                                                  | 2,890<br>3,104<br>3,145<br>5,771<br>10,328<br>5,861                                           | 1<br>2<br>1                      |
| 25 - 34<br>35 - 44<br>45 - 54<br>55 - 64<br>65 - 74                                                                                                                            | 2,186<br>2,228<br>2,751<br>5,436<br>7,024<br>3,097<br>540                                                | 7.7%<br>7.9%<br>9.7%<br>19.2%<br>24.8%<br>10.9%                               | 2,878<br>2,536<br>3,129<br>5,866<br>8,873<br>4,019                                         | 8.6%<br>7.5%<br>9.3%<br>17.4%<br>26.4%<br>12.0%<br>2.6%                                                                          | 2,890<br>3,104<br>3,145<br>5,771<br>10,328<br>5,861<br>1,238                                  | 1<br>2<br>1                      |
| 25 - 34<br>35 - 44<br>45 - 54<br>55 - 64<br>65 - 74<br>75 - 84<br>85+                                                                                                          | 2,186<br>2,228<br>2,751<br>5,436<br>7,024<br>3,097<br>540<br>Census 20                                   | 7.7%<br>7.9%<br>9.7%<br>19.2%<br>24.8%<br>10.9%<br>1.9%                       | 2,878<br>2,536<br>3,129<br>5,866<br>8,873<br>4,019<br>882                                  | 8.6%<br>7.5%<br>9.3%<br>17.4%<br>26.4%<br>12.0%<br>2.6%                                                                          | 2,890<br>3,104<br>3,145<br>5,771<br>10,328<br>5,861<br>1,238                                  | 1<br>2<br>1                      |
| 25 - 34<br>35 - 44<br>45 - 54<br>55 - 64<br>65 - 74<br>75 - 84<br>85+<br>Race and Ethnicity                                                                                    | 2,186<br>2,228<br>2,751<br>5,436<br>7,024<br>3,097<br>540<br><b>Census 20</b><br>Number                  | 7.7%<br>7.9%<br>9.7%<br>19.2%<br>24.8%<br>10.9%<br>1.9%                       | 2,878<br>2,536<br>3,129<br>5,866<br>8,873<br>4,019<br>882<br>20<br>Number                  | 8.6%<br>7.5%<br>9.3%<br>17.4%<br>26.4%<br>12.0%<br>2.6%<br><b>16</b><br>Percent                                                  | 2,890<br>3,104<br>3,145<br>5,771<br>10,328<br>5,861<br>1,238<br>200<br>Number                 | 1<br>2<br>1<br>2 <b>21</b><br>Pe |
| 25 - 34<br>35 - 44<br>45 - 54<br>55 - 64<br>65 - 74<br>75 - 84<br>85+<br>Race and Ethnicity<br>White Alone                                                                     | 2,186<br>2,228<br>2,751<br>5,436<br>7,024<br>3,097<br>540<br><b>Census 20</b><br>Number<br>26,872        | 7.7% 7.9% 9.7% 19.2% 24.8% 10.9% 1.9% Percent 94.8%                           | 2,878<br>2,536<br>3,129<br>5,866<br>8,873<br>4,019<br>882<br>20<br>Number<br>31,464        | 8.6%<br>7.5%<br>9.3%<br>17.4%<br>26.4%<br>12.0%<br>2.6%<br><b>16</b><br>Percent<br>93.6%                                         | 2,890<br>3,104<br>3,145<br>5,771<br>10,328<br>5,861<br>1,238<br>20<br>Number<br>35,339        | 1<br>2<br>1<br>21<br>Pe          |
| 25 - 34<br>35 - 44<br>45 - 54<br>55 - 64<br>65 - 74<br>75 - 84<br>85+<br>Race and Ethnicity<br>White Alone<br>Black Alone                                                      | 2,186<br>2,228<br>2,751<br>5,436<br>7,024<br>3,097<br>540<br><b>Census 20</b><br>Number<br>26,872<br>312 | 7.7% 7.9% 9.7% 19.2% 24.8% 10.9% 1.9% Percent 94.8% 1.1%                      | 2,878<br>2,536<br>3,129<br>5,866<br>8,873<br>4,019<br>882<br>20<br>Number<br>31,464<br>431 | 8.6%<br>7.5%<br>9.3%<br>17.4%<br>26.4%<br>12.0%<br>2.6%<br><b>16</b><br>Percent<br>93.6%<br>1.3%                                 | 2,890<br>3,104<br>3,145<br>5,771<br>10,328<br>5,861<br>1,238<br>20<br>Number<br>35,339<br>574 | 1<br>2<br>1<br>2 <b>21</b><br>Pe |
| 25 - 34<br>35 - 44<br>45 - 54<br>55 - 64<br>65 - 74<br>75 - 84<br>85+<br>Race and Ethnicity<br>White Alone                                                                     | 2,186<br>2,228<br>2,751<br>5,436<br>7,024<br>3,097<br>540<br><b>Census 20</b><br>Number<br>26,872<br>312 | 7.7% 7.9% 9.7% 19.2% 24.8% 10.9% 1.9%  Percent 94.8% 1.1% 0.1%                | 2,878<br>2,536<br>3,129<br>5,866<br>8,873<br>4,019<br>882<br>20<br>Number<br>31,464        | 8.6%<br>7.5%<br>9.3%<br>17.4%<br>26.4%<br>12.0%<br>2.6%<br><b>16</b><br>Percent<br>93.6%<br>1.3%<br>0.1%                         | 2,890<br>3,104<br>3,145<br>5,771<br>10,328<br>5,861<br>1,238<br>20<br>Number<br>35,339        | 1<br>2<br>1<br>2 <b>21</b><br>Pe |
| 25 - 34<br>35 - 44<br>45 - 54<br>55 - 64<br>65 - 74<br>75 - 84<br>85+<br>Race and Ethnicity<br>White Alone<br>Black Alone                                                      | 2,186<br>2,228<br>2,751<br>5,436<br>7,024<br>3,097<br>540<br><b>Census 20</b><br>Number<br>26,872<br>312 | 7.7% 7.9% 9.7% 19.2% 24.8% 10.9% 1.9% Percent 94.8% 1.1%                      | 2,878<br>2,536<br>3,129<br>5,866<br>8,873<br>4,019<br>882<br>20<br>Number<br>31,464<br>431 | 8.6%<br>7.5%<br>9.3%<br>17.4%<br>26.4%<br>12.0%<br>2.6%<br><b>16</b><br>Percent<br>93.6%<br>1.3%                                 | 2,890<br>3,104<br>3,145<br>5,771<br>10,328<br>5,861<br>1,238<br>20<br>Number<br>35,339<br>574 | 1<br>2<br>1<br>2 <b>21</b><br>Pe |
| 25 - 34 35 - 44 45 - 54 55 - 64 65 - 74 75 - 84 85+  Race and Ethnicity White Alone Black Alone American Indian Alone                                                          | 2,186<br>2,228<br>2,751<br>5,436<br>7,024<br>3,097<br>540<br><b>Census 20</b><br>Number<br>26,872<br>312 | 7.7% 7.9% 9.7% 19.2% 24.8% 10.9% 1.9%  Percent 94.8% 1.1% 0.1%                | 2,878 2,536 3,129 5,866 8,873 4,019 882 20 Number 31,464 431 42                            | 8.6%<br>7.5%<br>9.3%<br>17.4%<br>26.4%<br>12.0%<br>2.6%<br><b>16</b><br>Percent<br>93.6%<br>1.3%<br>0.1%                         | 2,890 3,104 3,145 5,771 10,328 5,861 1,238 20 Number 35,339 574 55                            | 1<br>2<br>1<br>2 <b>21</b><br>Pe |
| 25 - 34 35 - 44 45 - 54 55 - 64 65 - 74 75 - 84 85+  Race and Ethnicity White Alone Black Alone American Indian Alone Asian Alone                                              | 2,186 2,228 2,751 5,436 7,024 3,097 540 Census 20 Number 26,872 312 29 470                               | 7.7% 7.9% 9.7% 19.2% 24.8% 10.9% 1.9%  Percent 94.8% 1.1% 0.1% 1.7%           | 2,878 2,536 3,129 5,866 8,873 4,019 882 20 Number 31,464 431 42 711                        | 8.6%<br>7.5%<br>9.3%<br>17.4%<br>26.4%<br>12.0%<br>2.6%<br><b>16</b><br>Percent<br>93.6%<br>1.3%<br>0.1%<br>2.1%                 | 2,890 3,104 3,145 5,771 10,328 5,861 1,238 20 Number 35,339 574 55 1,025                      | 1<br>2<br>1<br><b>21</b><br>Pe   |
| 25 - 34 35 - 44 45 - 54 55 - 64 65 - 74 75 - 84 85+  Race and Ethnicity  White Alone Black Alone American Indian Alone Asian Alone Pacific Islander Alone                      | 2,186 2,228 2,751 5,436 7,024 3,097 540 Census 20 Number 26,872 312 29 470 7                             | 7.7% 7.9% 9.7% 19.2% 24.8% 10.9% 1.9%  Percent 94.8% 1.1% 0.1% 1.7% 0.0%      | 2,878 2,536 3,129 5,866 8,873 4,019 882 20 Number 31,464 431 42 711 9                      | 8.6%<br>7.5%<br>9.3%<br>17.4%<br>26.4%<br>12.0%<br>2.6%<br><b>16</b><br>Percent<br>93.6%<br>1.3%<br>0.1%<br>2.1%                 | 2,890 3,104 3,145 5,771 10,328 5,861 1,238 20 Number 35,339 574 55 1,025 13                   | 1<br>2<br>1<br>2 <b>21</b><br>Pe |
| 25 - 34 35 - 44 45 - 54 55 - 64 65 - 74 75 - 84 85+  Race and Ethnicity White Alone Black Alone American Indian Alone Asian Alone Pacific Islander Alone Some Other Race Alone | 2,186 2,228 2,751 5,436 7,024 3,097 540 Census 20 Number 26,872 312 29 470 7 377                         | 7.7% 7.9% 9.7% 19.2% 24.8% 10.9% 1.9%  Percent 94.8% 1.1% 0.1% 1.7% 0.0% 1.3% | 2,878 2,536 3,129 5,866 8,873 4,019 882 20 Number 31,464 431 42 711 9 551                  | 8.6%<br>7.5%<br>9.3%<br>17.4%<br>26.4%<br>12.0%<br>2.6%<br><b>16</b><br>Percent<br>93.6%<br>1.3%<br>0.1%<br>2.1%<br>0.0%<br>1.6% | 2,890 3,104 3,145 5,771 10,328 5,861 1,238 20 Number 35,339 574 55 1,025 13 759               | 221 Pee 9.                       |

#### 2016 Household Income