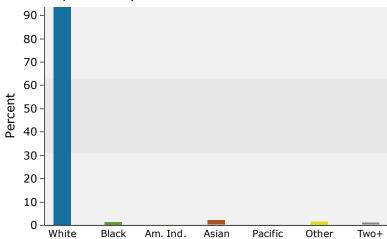

### 2016 Population by Race

2016 Percent Hispanic Origin: 7.5%

Source: U.S. Census Bureau, Census 2010 Summary File 1. Esri forecasts for 2016 and 2021.

March 13, 2017