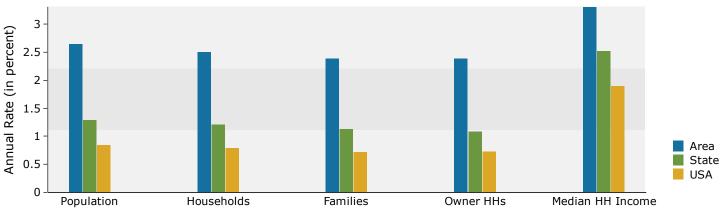

# Demographic and Income Profile

Estero Community Area: 35.88 square miles Prepared by Esri

| Summary                                                                                                                                                                        | Cen                                                                                                      | nsus 2010                                                                     |                                                                                            | 2016                                                                                                                             |                                                                                               |                                  |
|--------------------------------------------------------------------------------------------------------------------------------------------------------------------------------|----------------------------------------------------------------------------------------------------------|-------------------------------------------------------------------------------|--------------------------------------------------------------------------------------------|----------------------------------------------------------------------------------------------------------------------------------|-----------------------------------------------------------------------------------------------|----------------------------------|
| Population                                                                                                                                                                     |                                                                                                          | 28,343                                                                        |                                                                                            | 33,619                                                                                                                           |                                                                                               | 38                               |
| Households                                                                                                                                                                     |                                                                                                          | 13,681                                                                        |                                                                                            | 15,834                                                                                                                           |                                                                                               | 17                               |
| Families                                                                                                                                                                       |                                                                                                          | 9,307                                                                         |                                                                                            | 10,667                                                                                                                           |                                                                                               | 12                               |
| Average Household Size                                                                                                                                                         |                                                                                                          | 2.07                                                                          |                                                                                            | 2.12                                                                                                                             |                                                                                               |                                  |
| Owner Occupied Housing Units                                                                                                                                                   |                                                                                                          | 11,351                                                                        |                                                                                            | 12,545                                                                                                                           |                                                                                               | 14                               |
| Renter Occupied Housing Units                                                                                                                                                  |                                                                                                          | 2,330                                                                         |                                                                                            | 3,289                                                                                                                            |                                                                                               | 3                                |
| Median Age                                                                                                                                                                     |                                                                                                          | 59.7                                                                          |                                                                                            | 60.6                                                                                                                             |                                                                                               |                                  |
| Trends: 2016 - 2021 Annual Rate                                                                                                                                                |                                                                                                          | Area                                                                          |                                                                                            | State                                                                                                                            |                                                                                               | Nati                             |
| Population                                                                                                                                                                     |                                                                                                          | 2.65%                                                                         |                                                                                            | 1.29%                                                                                                                            |                                                                                               | 0                                |
| Households                                                                                                                                                                     |                                                                                                          | 2.50%                                                                         |                                                                                            | 1.21%                                                                                                                            |                                                                                               | 0                                |
| Families                                                                                                                                                                       |                                                                                                          | 2.39%                                                                         |                                                                                            | 1.13%                                                                                                                            |                                                                                               | 0                                |
| Owner HHs                                                                                                                                                                      |                                                                                                          | 2.39%                                                                         |                                                                                            | 1.09%                                                                                                                            |                                                                                               | 0.                               |
| Median Household Income                                                                                                                                                        |                                                                                                          | 3.31%                                                                         |                                                                                            | 2.52%                                                                                                                            |                                                                                               | 1                                |
|                                                                                                                                                                                |                                                                                                          |                                                                               | 20                                                                                         | 16                                                                                                                               | 20                                                                                            | 21                               |
| Households by Income                                                                                                                                                           |                                                                                                          |                                                                               | Number                                                                                     | Percent                                                                                                                          | Number                                                                                        | Pe                               |
| <\$15,000                                                                                                                                                                      |                                                                                                          |                                                                               | 1,040                                                                                      | 6.6%                                                                                                                             | 1,125                                                                                         |                                  |
| \$15,000 - \$24,999                                                                                                                                                            |                                                                                                          |                                                                               | 1,041                                                                                      | 6.6%                                                                                                                             | 1,263                                                                                         |                                  |
| \$25,000 - \$34,999                                                                                                                                                            |                                                                                                          |                                                                               | 1,497                                                                                      | 9.5%                                                                                                                             | 1,176                                                                                         | (                                |
| \$35,000 - \$3 <del>4</del> ,339<br>\$35,000 - \$49,999                                                                                                                        |                                                                                                          |                                                                               | 2,022                                                                                      | 12.8%                                                                                                                            | 1,514                                                                                         |                                  |
| \$50,000 - \$49,999<br>\$50,000 - \$74,999                                                                                                                                     |                                                                                                          |                                                                               | 2,896                                                                                      | 18.3%                                                                                                                            | 3,310                                                                                         | 1                                |
| \$75,000 - \$74,555<br>\$75,000 - \$99,999                                                                                                                                     |                                                                                                          |                                                                               | 1,741                                                                                      | 11.0%                                                                                                                            |                                                                                               | 1                                |
|                                                                                                                                                                                |                                                                                                          |                                                                               |                                                                                            |                                                                                                                                  | 2,117                                                                                         |                                  |
| \$100,000 - \$149,999                                                                                                                                                          |                                                                                                          |                                                                               | 2,516                                                                                      | 15.9%                                                                                                                            | 3,286                                                                                         | 1                                |
| \$150,000 - \$199,999                                                                                                                                                          |                                                                                                          |                                                                               | 1,211                                                                                      | 7.6%                                                                                                                             | 1,707                                                                                         |                                  |
| \$200,000+                                                                                                                                                                     |                                                                                                          |                                                                               | 1,869                                                                                      | 11.8%                                                                                                                            | 2,413                                                                                         | 1.                               |
| Median Household Income                                                                                                                                                        |                                                                                                          |                                                                               | \$68,364                                                                                   |                                                                                                                                  | \$80,463                                                                                      |                                  |
| Average Household Income                                                                                                                                                       |                                                                                                          |                                                                               | \$108,219                                                                                  |                                                                                                                                  | \$121,918                                                                                     |                                  |
| Per Capita Income                                                                                                                                                              |                                                                                                          |                                                                               | \$50,896                                                                                   |                                                                                                                                  | \$56,886                                                                                      |                                  |
|                                                                                                                                                                                | Census 20                                                                                                | 10                                                                            | 20                                                                                         | 16                                                                                                                               | 20                                                                                            | 21                               |
| Population by Age                                                                                                                                                              | Number                                                                                                   | Percent                                                                       | Number                                                                                     | Percent                                                                                                                          | Number                                                                                        | Pe                               |
| 0 - 4                                                                                                                                                                          | 1,062                                                                                                    | 3.7%                                                                          | 1,119                                                                                      | 3.3%                                                                                                                             | 1,208                                                                                         |                                  |
| 5 - 9                                                                                                                                                                          | 976                                                                                                      | 3.4%                                                                          | 1,144                                                                                      | 3.4%                                                                                                                             | 1,242                                                                                         |                                  |
| 10 - 14                                                                                                                                                                        | 788                                                                                                      | 2.8%                                                                          | 1,051                                                                                      | 3.1%                                                                                                                             | 1,251                                                                                         |                                  |
| 15 - 19                                                                                                                                                                        | 754                                                                                                      | 2.7%                                                                          | 943                                                                                        | 2.8%                                                                                                                             | 1,131                                                                                         |                                  |
|                                                                                                                                                                                |                                                                                                          |                                                                               |                                                                                            |                                                                                                                                  | 1,156                                                                                         |                                  |
| 20 - 24                                                                                                                                                                        | 1.502                                                                                                    | 5.3%                                                                          | 1.177                                                                                      | 3.5%                                                                                                                             |                                                                                               |                                  |
| 20 - 24<br>25 - 34                                                                                                                                                             | 1,502<br>2.186                                                                                           | 5.3%<br>7.7%                                                                  | 1,177<br>2.878                                                                             | 3.5%<br>8.6%                                                                                                                     |                                                                                               |                                  |
| 25 - 34                                                                                                                                                                        | 2,186                                                                                                    | 7.7%                                                                          | 2,878                                                                                      | 8.6%                                                                                                                             | 2,890                                                                                         |                                  |
| 25 - 34<br>35 - 44                                                                                                                                                             | 2,186<br>2,228                                                                                           | 7.7%<br>7.9%                                                                  | 2,878<br>2,536                                                                             | 8.6%<br>7.5%                                                                                                                     | 2,890<br>3,104                                                                                |                                  |
| 25 - 34<br>35 - 44<br>45 - 54                                                                                                                                                  | 2,186<br>2,228<br>2,751                                                                                  | 7.7%<br>7.9%<br>9.7%                                                          | 2,878<br>2,536<br>3,129                                                                    | 8.6%<br>7.5%<br>9.3%                                                                                                             | 2,890<br>3,104<br>3,145                                                                       |                                  |
| 25 - 34<br>35 - 44<br>45 - 54<br>55 - 64                                                                                                                                       | 2,186<br>2,228<br>2,751<br>5,436                                                                         | 7.7%<br>7.9%<br>9.7%<br>19.2%                                                 | 2,878<br>2,536<br>3,129<br>5,866                                                           | 8.6%<br>7.5%<br>9.3%<br>17.4%                                                                                                    | 2,890<br>3,104<br>3,145<br>5,771                                                              | 1                                |
| 25 - 34<br>35 - 44<br>45 - 54<br>55 - 64<br>65 - 74                                                                                                                            | 2,186<br>2,228<br>2,751<br>5,436<br>7,024                                                                | 7.7%<br>7.9%<br>9.7%<br>19.2%<br>24.8%                                        | 2,878<br>2,536<br>3,129<br>5,866<br>8,873                                                  | 8.6%<br>7.5%<br>9.3%<br>17.4%<br>26.4%                                                                                           | 2,890<br>3,104<br>3,145<br>5,771<br>10,328                                                    | 1 2                              |
| 25 - 34<br>35 - 44<br>45 - 54<br>55 - 64<br>65 - 74<br>75 - 84                                                                                                                 | 2,186<br>2,228<br>2,751<br>5,436<br>7,024<br>3,097                                                       | 7.7%<br>7.9%<br>9.7%<br>19.2%<br>24.8%<br>10.9%                               | 2,878<br>2,536<br>3,129<br>5,866<br>8,873<br>4,019                                         | 8.6%<br>7.5%<br>9.3%<br>17.4%<br>26.4%<br>12.0%                                                                                  | 2,890<br>3,104<br>3,145<br>5,771<br>10,328<br>5,861                                           | 1<br>2<br>1                      |
| 25 - 34<br>35 - 44<br>45 - 54<br>55 - 64<br>65 - 74                                                                                                                            | 2,186<br>2,228<br>2,751<br>5,436<br>7,024<br>3,097<br>540                                                | 7.7%<br>7.9%<br>9.7%<br>19.2%<br>24.8%<br>10.9%                               | 2,878<br>2,536<br>3,129<br>5,866<br>8,873<br>4,019                                         | 8.6%<br>7.5%<br>9.3%<br>17.4%<br>26.4%<br>12.0%<br>2.6%                                                                          | 2,890<br>3,104<br>3,145<br>5,771<br>10,328<br>5,861<br>1,238                                  | 1<br>2<br>1                      |
| 25 - 34<br>35 - 44<br>45 - 54<br>55 - 64<br>65 - 74<br>75 - 84<br>85+                                                                                                          | 2,186<br>2,228<br>2,751<br>5,436<br>7,024<br>3,097<br>540<br>Census 20                                   | 7.7%<br>7.9%<br>9.7%<br>19.2%<br>24.8%<br>10.9%<br>1.9%                       | 2,878<br>2,536<br>3,129<br>5,866<br>8,873<br>4,019<br>882                                  | 8.6%<br>7.5%<br>9.3%<br>17.4%<br>26.4%<br>12.0%<br>2.6%                                                                          | 2,890<br>3,104<br>3,145<br>5,771<br>10,328<br>5,861<br>1,238                                  | 1<br>2<br>1                      |
| 25 - 34<br>35 - 44<br>45 - 54<br>55 - 64<br>65 - 74<br>75 - 84<br>85+<br>Race and Ethnicity                                                                                    | 2,186<br>2,228<br>2,751<br>5,436<br>7,024<br>3,097<br>540<br><b>Census 20</b><br>Number                  | 7.7%<br>7.9%<br>9.7%<br>19.2%<br>24.8%<br>10.9%<br>1.9%                       | 2,878<br>2,536<br>3,129<br>5,866<br>8,873<br>4,019<br>882<br>20<br>Number                  | 8.6%<br>7.5%<br>9.3%<br>17.4%<br>26.4%<br>12.0%<br>2.6%<br><b>16</b><br>Percent                                                  | 2,890<br>3,104<br>3,145<br>5,771<br>10,328<br>5,861<br>1,238<br>200<br>Number                 | 1<br>2<br>1<br>2 <b>21</b><br>Pe |
| 25 - 34<br>35 - 44<br>45 - 54<br>55 - 64<br>65 - 74<br>75 - 84<br>85+<br>Race and Ethnicity<br>White Alone                                                                     | 2,186<br>2,228<br>2,751<br>5,436<br>7,024<br>3,097<br>540<br><b>Census 20</b><br>Number<br>26,872        | 7.7% 7.9% 9.7% 19.2% 24.8% 10.9% 1.9% Percent 94.8%                           | 2,878<br>2,536<br>3,129<br>5,866<br>8,873<br>4,019<br>882<br>20<br>Number<br>31,464        | 8.6%<br>7.5%<br>9.3%<br>17.4%<br>26.4%<br>12.0%<br>2.6%<br><b>16</b><br>Percent<br>93.6%                                         | 2,890<br>3,104<br>3,145<br>5,771<br>10,328<br>5,861<br>1,238<br>20<br>Number<br>35,339        | 1<br>2<br>1<br>21<br>Pe          |
| 25 - 34<br>35 - 44<br>45 - 54<br>55 - 64<br>65 - 74<br>75 - 84<br>85+<br>Race and Ethnicity<br>White Alone<br>Black Alone                                                      | 2,186<br>2,228<br>2,751<br>5,436<br>7,024<br>3,097<br>540<br><b>Census 20</b><br>Number<br>26,872<br>312 | 7.7% 7.9% 9.7% 19.2% 24.8% 10.9% 1.9% Percent 94.8% 1.1%                      | 2,878<br>2,536<br>3,129<br>5,866<br>8,873<br>4,019<br>882<br>20<br>Number<br>31,464<br>431 | 8.6%<br>7.5%<br>9.3%<br>17.4%<br>26.4%<br>12.0%<br>2.6%<br><b>16</b><br>Percent<br>93.6%<br>1.3%                                 | 2,890<br>3,104<br>3,145<br>5,771<br>10,328<br>5,861<br>1,238<br>20<br>Number<br>35,339<br>574 | 1<br>2<br>1<br>2 <b>21</b><br>Pe |
| 25 - 34<br>35 - 44<br>45 - 54<br>55 - 64<br>65 - 74<br>75 - 84<br>85+<br>Race and Ethnicity<br>White Alone                                                                     | 2,186<br>2,228<br>2,751<br>5,436<br>7,024<br>3,097<br>540<br><b>Census 20</b><br>Number<br>26,872<br>312 | 7.7% 7.9% 9.7% 19.2% 24.8% 10.9% 1.9%  Percent 94.8% 1.1% 0.1%                | 2,878<br>2,536<br>3,129<br>5,866<br>8,873<br>4,019<br>882<br>20<br>Number<br>31,464        | 8.6%<br>7.5%<br>9.3%<br>17.4%<br>26.4%<br>12.0%<br>2.6%<br><b>16</b><br>Percent<br>93.6%<br>1.3%<br>0.1%                         | 2,890<br>3,104<br>3,145<br>5,771<br>10,328<br>5,861<br>1,238<br>20<br>Number<br>35,339        | 1<br>2<br>1<br>2 <b>21</b><br>Pe |
| 25 - 34<br>35 - 44<br>45 - 54<br>55 - 64<br>65 - 74<br>75 - 84<br>85+<br>Race and Ethnicity<br>White Alone<br>Black Alone                                                      | 2,186<br>2,228<br>2,751<br>5,436<br>7,024<br>3,097<br>540<br><b>Census 20</b><br>Number<br>26,872<br>312 | 7.7% 7.9% 9.7% 19.2% 24.8% 10.9% 1.9% Percent 94.8% 1.1%                      | 2,878<br>2,536<br>3,129<br>5,866<br>8,873<br>4,019<br>882<br>20<br>Number<br>31,464<br>431 | 8.6%<br>7.5%<br>9.3%<br>17.4%<br>26.4%<br>12.0%<br>2.6%<br><b>16</b><br>Percent<br>93.6%<br>1.3%                                 | 2,890<br>3,104<br>3,145<br>5,771<br>10,328<br>5,861<br>1,238<br>20<br>Number<br>35,339<br>574 | 1<br>2<br>1<br>2 <b>21</b><br>Pe |
| 25 - 34 35 - 44 45 - 54 55 - 64 65 - 74 75 - 84 85+  Race and Ethnicity White Alone Black Alone American Indian Alone                                                          | 2,186<br>2,228<br>2,751<br>5,436<br>7,024<br>3,097<br>540<br><b>Census 20</b><br>Number<br>26,872<br>312 | 7.7% 7.9% 9.7% 19.2% 24.8% 10.9% 1.9%  Percent 94.8% 1.1% 0.1%                | 2,878 2,536 3,129 5,866 8,873 4,019 882 20 Number 31,464 431 42                            | 8.6%<br>7.5%<br>9.3%<br>17.4%<br>26.4%<br>12.0%<br>2.6%<br><b>16</b><br>Percent<br>93.6%<br>1.3%<br>0.1%                         | 2,890 3,104 3,145 5,771 10,328 5,861 1,238 20 Number 35,339 574 55                            | 1<br>2<br>1<br>2 <b>21</b><br>Pe |
| 25 - 34 35 - 44 45 - 54 55 - 64 65 - 74 75 - 84 85+  Race and Ethnicity White Alone Black Alone American Indian Alone Asian Alone                                              | 2,186 2,228 2,751 5,436 7,024 3,097 540 Census 20 Number 26,872 312 29 470                               | 7.7% 7.9% 9.7% 19.2% 24.8% 10.9% 1.9%  Percent 94.8% 1.1% 0.1% 1.7%           | 2,878 2,536 3,129 5,866 8,873 4,019 882 20 Number 31,464 431 42 711                        | 8.6%<br>7.5%<br>9.3%<br>17.4%<br>26.4%<br>12.0%<br>2.6%<br><b>16</b><br>Percent<br>93.6%<br>1.3%<br>0.1%<br>2.1%                 | 2,890 3,104 3,145 5,771 10,328 5,861 1,238 20 Number 35,339 574 55 1,025                      | 1<br>2<br>1<br><b>21</b><br>Pe   |
| 25 - 34 35 - 44 45 - 54 55 - 64 65 - 74 75 - 84 85+  Race and Ethnicity  White Alone Black Alone American Indian Alone Asian Alone Pacific Islander Alone                      | 2,186 2,228 2,751 5,436 7,024 3,097 540 Census 20 Number 26,872 312 29 470 7                             | 7.7% 7.9% 9.7% 19.2% 24.8% 10.9% 1.9%  Percent 94.8% 1.1% 0.1% 1.7% 0.0%      | 2,878 2,536 3,129 5,866 8,873 4,019 882 20 Number 31,464 431 42 711 9                      | 8.6%<br>7.5%<br>9.3%<br>17.4%<br>26.4%<br>12.0%<br>2.6%<br><b>16</b><br>Percent<br>93.6%<br>1.3%<br>0.1%<br>2.1%                 | 2,890 3,104 3,145 5,771 10,328 5,861 1,238 20 Number 35,339 574 55 1,025 13                   | 1<br>2<br>1<br>2 <b>21</b><br>Pe |
| 25 - 34 35 - 44 45 - 54 55 - 64 65 - 74 75 - 84 85+  Race and Ethnicity White Alone Black Alone American Indian Alone Asian Alone Pacific Islander Alone Some Other Race Alone | 2,186 2,228 2,751 5,436 7,024 3,097 540 Census 20 Number 26,872 312 29 470 7 377                         | 7.7% 7.9% 9.7% 19.2% 24.8% 10.9% 1.9%  Percent 94.8% 1.1% 0.1% 1.7% 0.0% 1.3% | 2,878 2,536 3,129 5,866 8,873 4,019 882 20 Number 31,464 431 42 711 9 551                  | 8.6%<br>7.5%<br>9.3%<br>17.4%<br>26.4%<br>12.0%<br>2.6%<br><b>16</b><br>Percent<br>93.6%<br>1.3%<br>0.1%<br>2.1%<br>0.0%<br>1.6% | 2,890 3,104 3,145 5,771 10,328 5,861 1,238 20 Number 35,339 574 55 1,025 13 759               | 221 Pee 9.                       |

## Population by Age