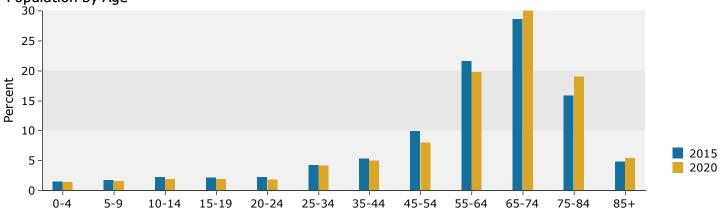

| 2015 Households by Income                                                                                                         | Number                                           | Percent                                  |
|-----------------------------------------------------------------------------------------------------------------------------------|--------------------------------------------------|------------------------------------------|
| <\$15,000                                                                                                                         | 1,412                                            | 11.2%                                    |
| \$15,000 - \$24,999                                                                                                               | 1,350                                            | 10.7%                                    |
| \$25,000 - \$34,999                                                                                                               | 1,256                                            | 9.9%                                     |
| \$35,000 - \$49,999                                                                                                               | 1,812                                            | 14.4%                                    |
| \$50,000 - \$74,999                                                                                                               | 2,031                                            | 16.1%                                    |
| \$75,000 - \$99,999                                                                                                               | 1,687                                            | 13.4%                                    |
| \$100,000 - \$149,999                                                                                                             | 1,571                                            | 12.4%                                    |
| \$150,000 - \$199,999                                                                                                             | 696                                              | 5.5%                                     |
| \$200,000+                                                                                                                        | 810                                              | 6.4%                                     |
| Median Household Income                                                                                                           | \$54,387                                         |                                          |
| Average Household Income                                                                                                          | \$82,172                                         |                                          |
| Per Capita Income                                                                                                                 | \$42,912                                         |                                          |
| 2020 Households by Income                                                                                                         | Number                                           | Percent                                  |
| <\$15,000                                                                                                                         | 1,330                                            | 10.0%                                    |
| \$15,000 - \$24,999                                                                                                               | 1,004                                            | 7.5%                                     |
|                                                                                                                                   | •                                                |                                          |
| \$ZD,UUU - \$J4,999                                                                                                               | 1,044                                            | 7.8%                                     |
| \$25,000 - \$34,999<br>\$35,000 - \$49,999                                                                                        | 1,044<br>1.785                                   |                                          |
| \$35,000 - \$49,999                                                                                                               | 1,785                                            | 7.8%<br>13.4%<br>17.2%                   |
| \$35,000 - \$49,999<br>\$50,000 - \$74,999                                                                                        | 1,785<br>2,302                                   | 13.4%                                    |
| \$35,000 - \$49,999<br>\$50,000 - \$74,999<br>\$75,000 - \$99,999                                                                 | 1,785                                            | 13.4%<br>17.2%                           |
| \$35,000 - \$49,999<br>\$50,000 - \$74,999                                                                                        | 1,785<br>2,302<br>2,019                          | 13.4%<br>17.2%<br>15.1%                  |
| \$35,000 - \$49,999<br>\$50,000 - \$74,999<br>\$75,000 - \$99,999<br>\$100,000 - \$149,999                                        | 1,785<br>2,302<br>2,019<br>1,987                 | 13.4%<br>17.2%<br>15.1%<br>14.9%         |
| \$35,000 - \$49,999<br>\$50,000 - \$74,999<br>\$75,000 - \$99,999<br>\$100,000 - \$149,999<br>\$150,000 - \$199,999<br>\$200,000+ | 1,785<br>2,302<br>2,019<br>1,987<br>881<br>1,012 | 13.4%<br>17.2%<br>15.1%<br>14.9%<br>6.6% |
| \$35,000 - \$49,999<br>\$50,000 - \$74,999<br>\$75,000 - \$99,999<br>\$100,000 - \$149,999<br>\$150,000 - \$199,999               | 1,785<br>2,302<br>2,019<br>1,987<br>881          | 13.4%<br>17.2%<br>15.1%<br>14.9%<br>6.6% |

Data Note: Income is expressed in current dollars.

Source: U.S. Census Bureau, Census 2010 Summary File 1. Esri forecasts for 2015 and 2020.

© 2015 Esri Page 2 of 5

The Beaches and Barrier Islands Community Area: 241.7 square miles

### 2015 Household Income