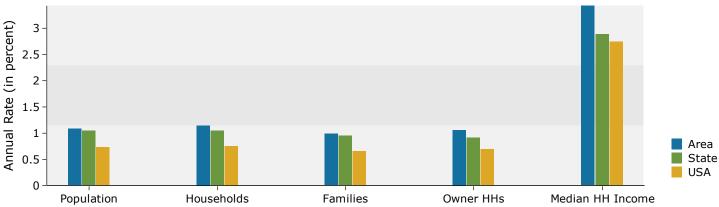

Prepared by Esri Latitude: 26.58748410 Longitude: -82.1436271

| 2010 Population by Age | Number   | Percent |
|------------------------|----------|---------|
| Age 0 - 4              | 370      | 1.6%    |
| Age 5 - 9              | 485      | 2.1%    |
| Age 10 - 14            | 579      | 2.5%    |
| Age 15 - 19            | 567      | 2.4%    |
| Age 20 - 24            | 489      | 2.1%    |
| Age 25 - 34            | 1,034    | 4.4%    |
| Age 35 - 44            | 1,491    | 6.4%    |
| Age 45 - 54            | 2,907    | 12.4%   |
| Age 55 - 64            | 5,154    | 22.0%   |
| Age 65 - 74            | 6,080    | 26.0%   |
| Age 75 - 84            | 3,395    | 14.5%   |
| Age 85+                | 866      | 3.7%    |
| 2015 Demulation by Are | Moranhau | Percent |
| 2015 Population by Age | Number   |         |
| Age 0 - 4              | 357      | 1.5%    |
| Age 5 - 9              | 421      | 1.7%    |
| Age 10 - 14            | 527      | 2.2%    |
| Age 15 - 19            | 510      | 2.1%    |
| Age 20 - 24            | 531      | 2.2%    |
| Age 25 - 34            | 1,053    | 4.3%    |
| Age 35 - 44            | 1,275    | 5.3%    |
| Age 45 - 54            | 2,412    | 9.9%    |
| Age 55 - 64            | 5,225    | 21.6%   |
| Age 65 - 74            | 6,938    | 28.6%   |
| Age 75 - 84            | 3,841    | 15.8%   |
| Age 85+                | 1,152    | 4.8%    |
| 2020 Population by Age | Number   | Percent |
| Age 0 - 4              | 348      | 1.4%    |
| Age 5 - 9              | 421      | 1.6%    |
| Age 10 - 14            | 493      | 1.9%    |
| Age 15 - 19            | 492      | 1.9%    |
| Age 20 - 24            | 458      | 1.8%    |
| Age 25 - 34            | 1,075    | 4.2%    |
| Age 35 - 44            | 1,269    | 5.0%    |
| Age 45 - 54            | 2,049    | 8.0%    |
| Age 55 - 64            | 5,063    | 19.8%   |
| Age 65 - 74            | 7,680    | 30.0%   |
| Age 75 - 84            | 4,853    | 19.0%   |
|                        |          |         |
| Age 85+                | 1,387    | 5.4%    |

Source: U.S. Census Bureau, Census 2010 Summary File 1. Esri forecasts for 2015 and 2020.

The Beaches and Barrier Islands Community Area: 241.7 square miles

Prepared by Esri Latitude: 26.58748410 Longitude: -82.1436271

### Population by Age